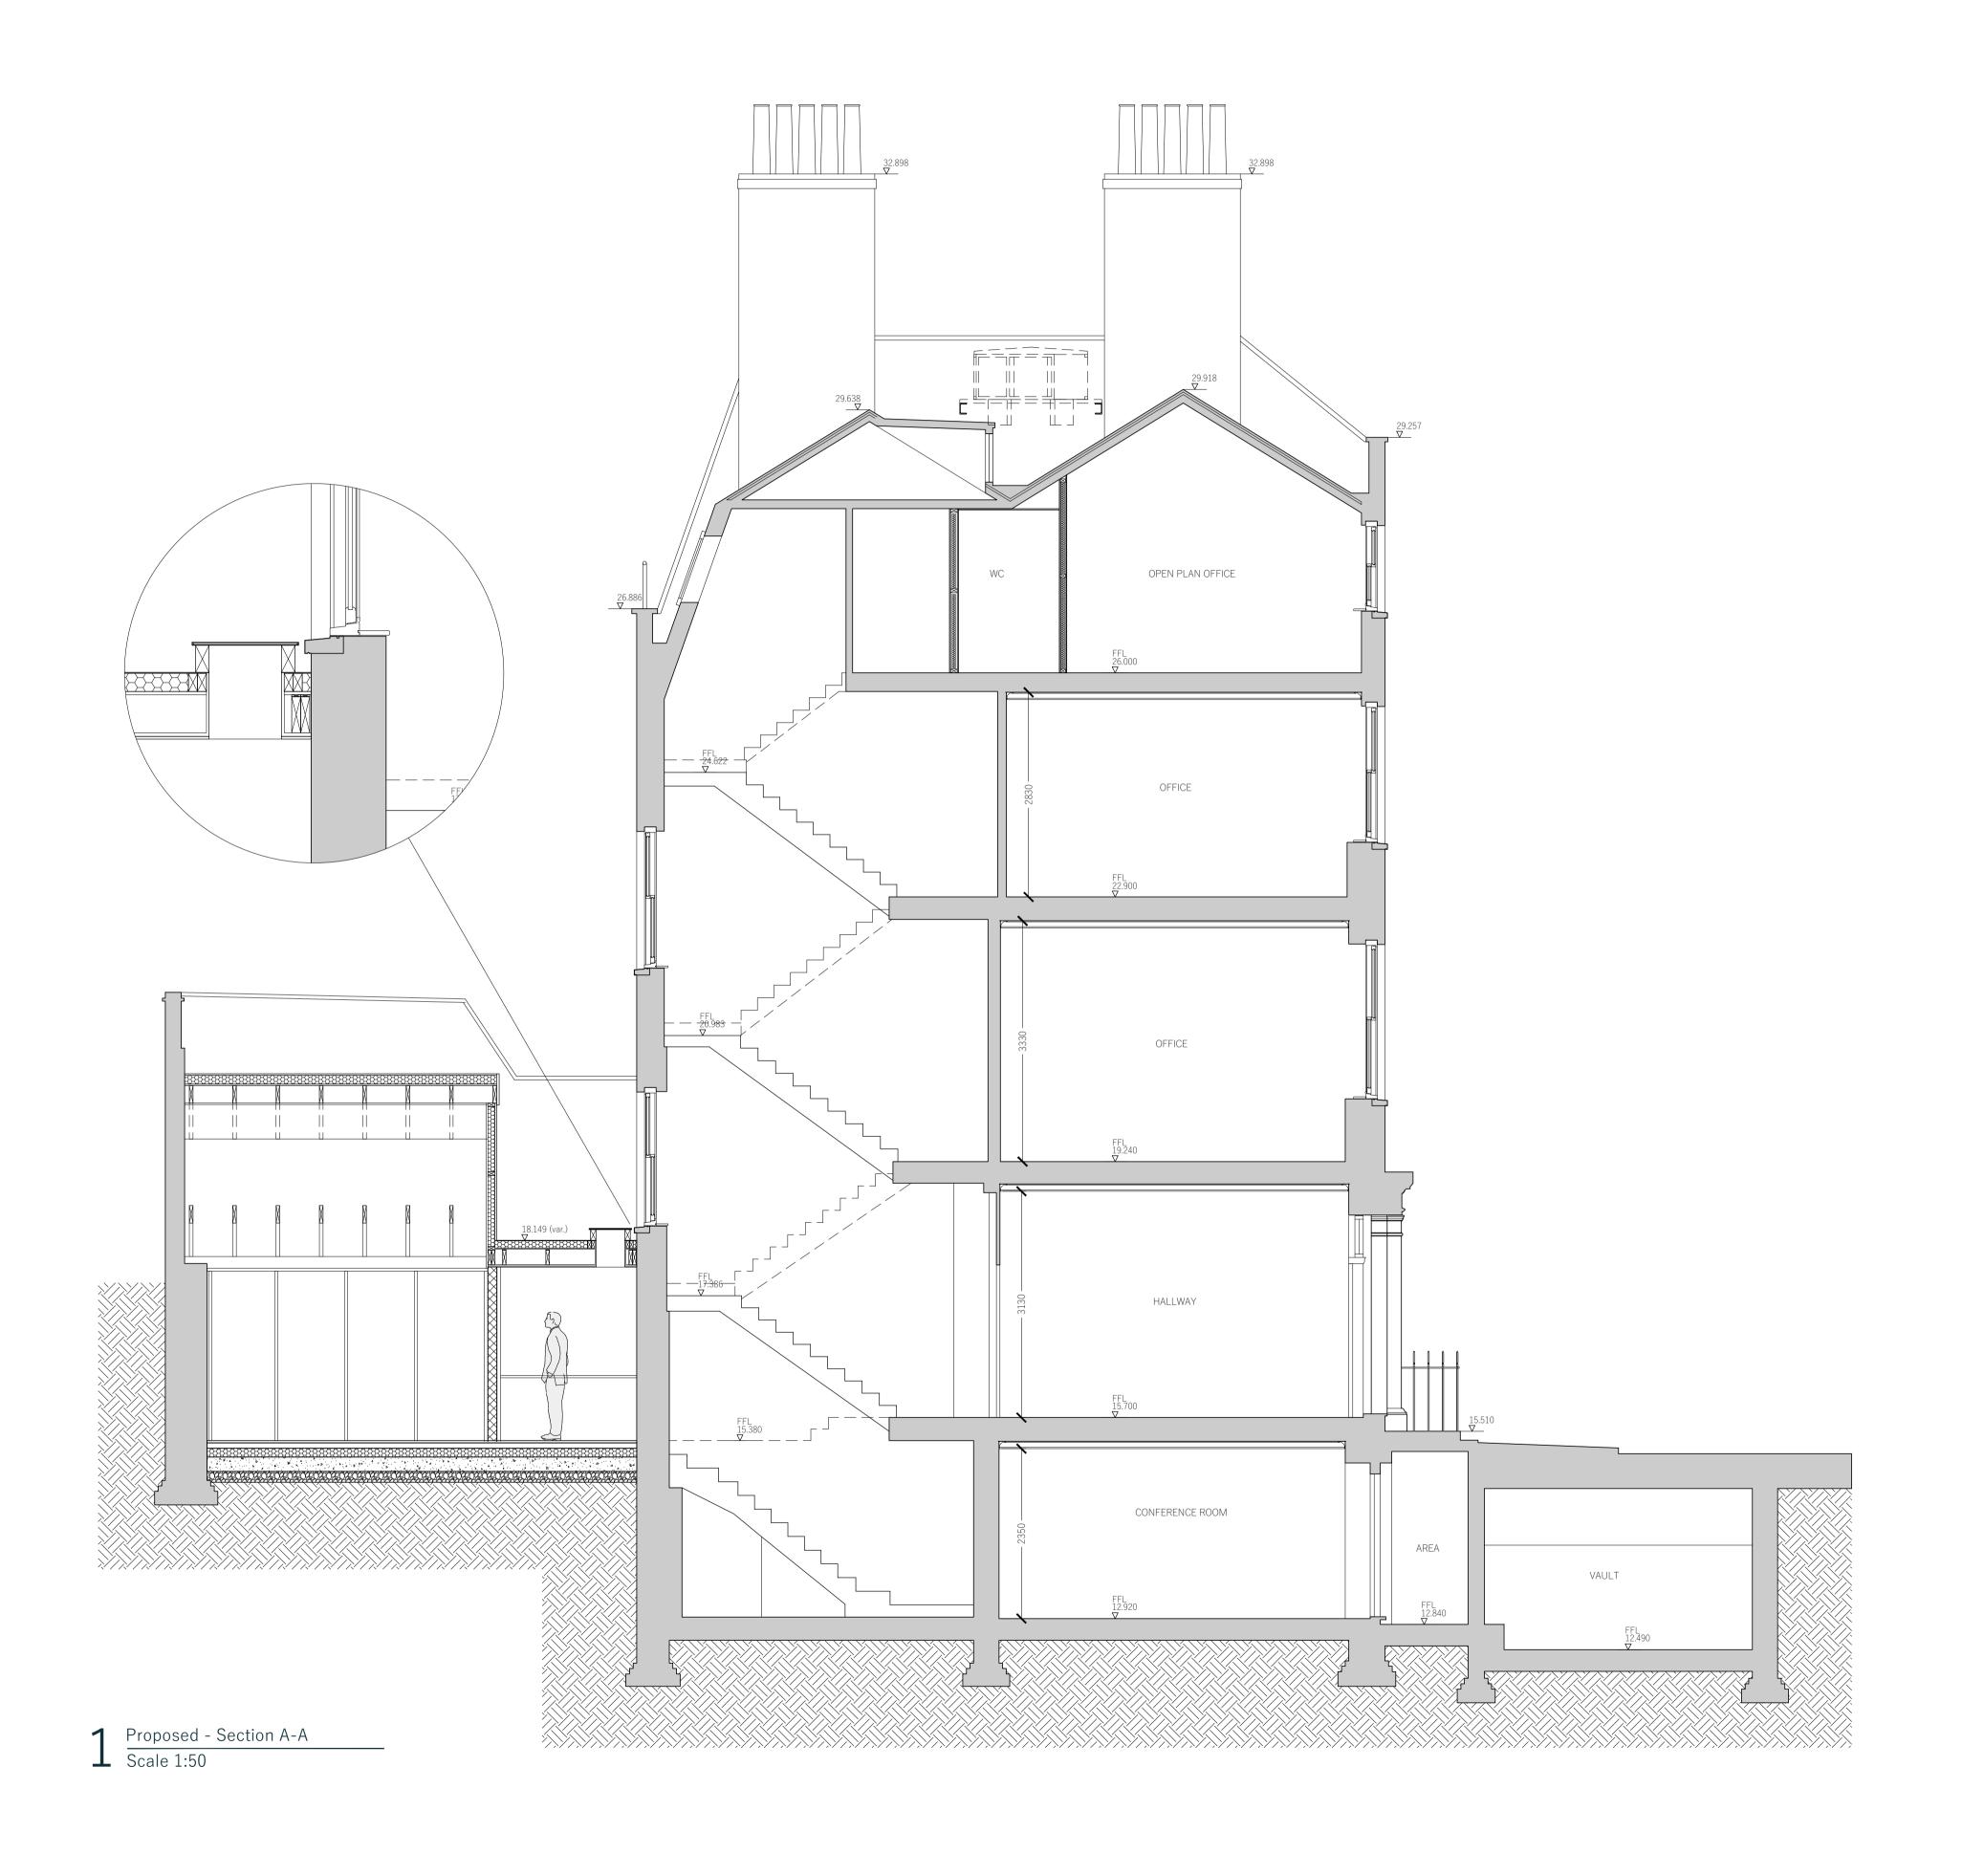

| Title                | Proposed - Section A-A    |  |  |
|----------------------|---------------------------|--|--|
| Project              | 33 Ely Place              |  |  |
| Drawing Status       | Planning                  |  |  |
| Scale                | 1:50 at A1<br>1:100 at A3 |  |  |
| Proj No. Drawing No. | Revision                  |  |  |

| LEGEND                                  |                             |  |  |  |
|-----------------------------------------|-----------------------------|--|--|--|
| AIIIIIIIIIIIIIIIIIIIIIIIIIIIIIIIIIIIIII | NEW WALL (MASONRY)          |  |  |  |
| <u></u>                                 | NEW WALL (STUD)             |  |  |  |
|                                         | NEW WALL (GLAZING)          |  |  |  |
|                                         | NEW WALL (EXTERNAL, RENDER) |  |  |  |