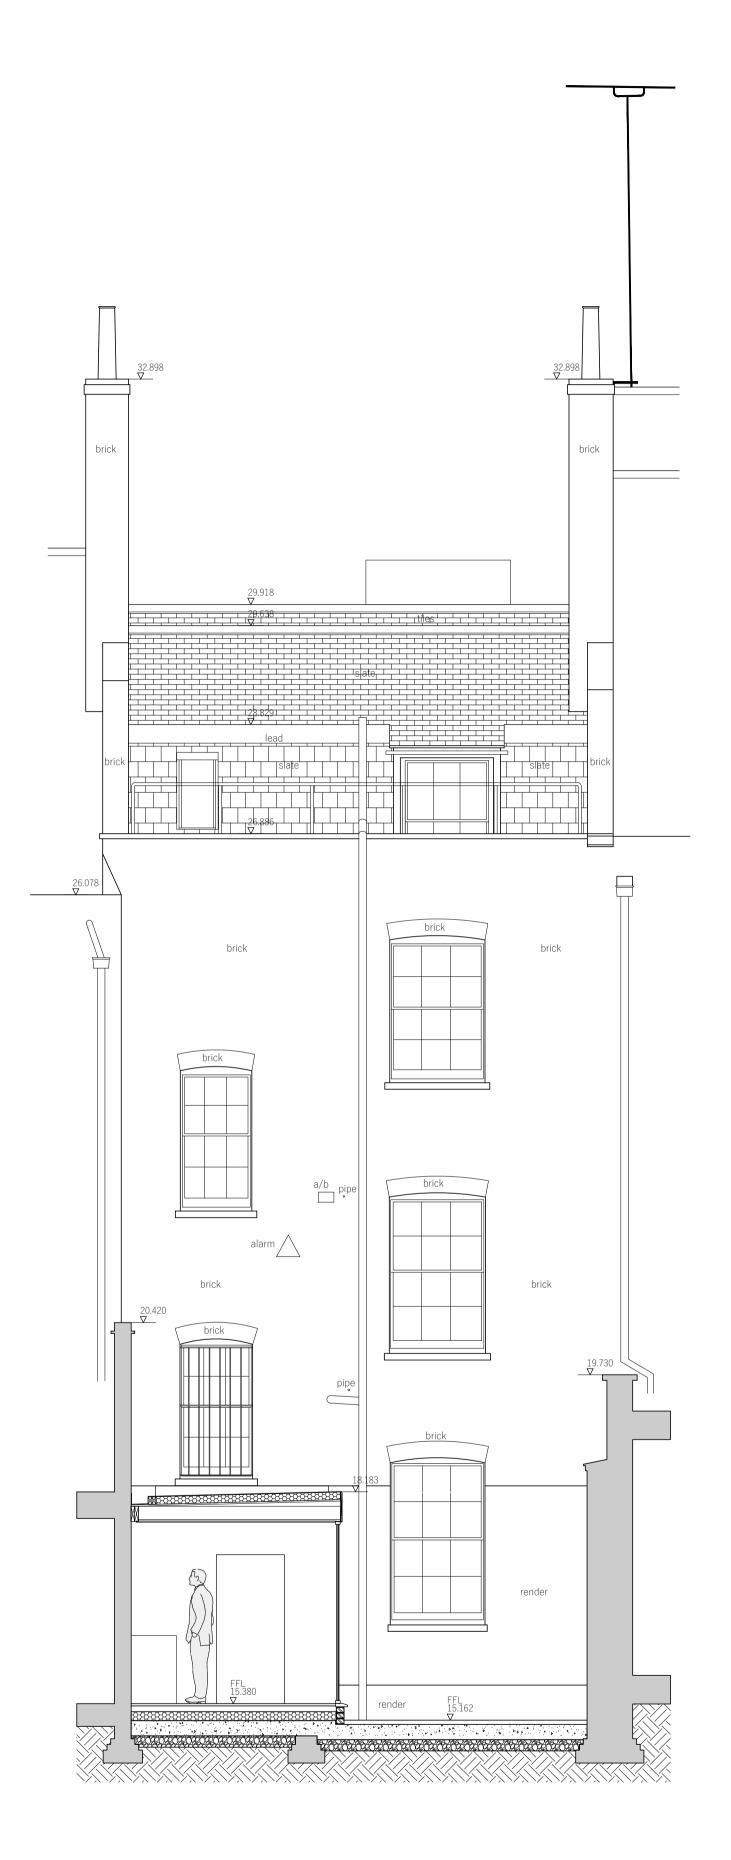

and regulations. 9. This drawing is subject to copyright.

| Title    | Proposed Front & Rear   | Proposed Front & Rear Elevations |  |  |  |
|----------|-------------------------|----------------------------------|--|--|--|
| Project  | 33                      | 33 Ely Place                     |  |  |  |
| Drawing  | Planning                |                                  |  |  |  |
| Scale    | 1                       | 1:50 at A1<br>.:100 at A3        |  |  |  |
| Proj No. | Drawing No.             | Revision                         |  |  |  |
| 20023    | ELY-DMB-XX-XX-DR-A-0313 | PL03                             |  |  |  |