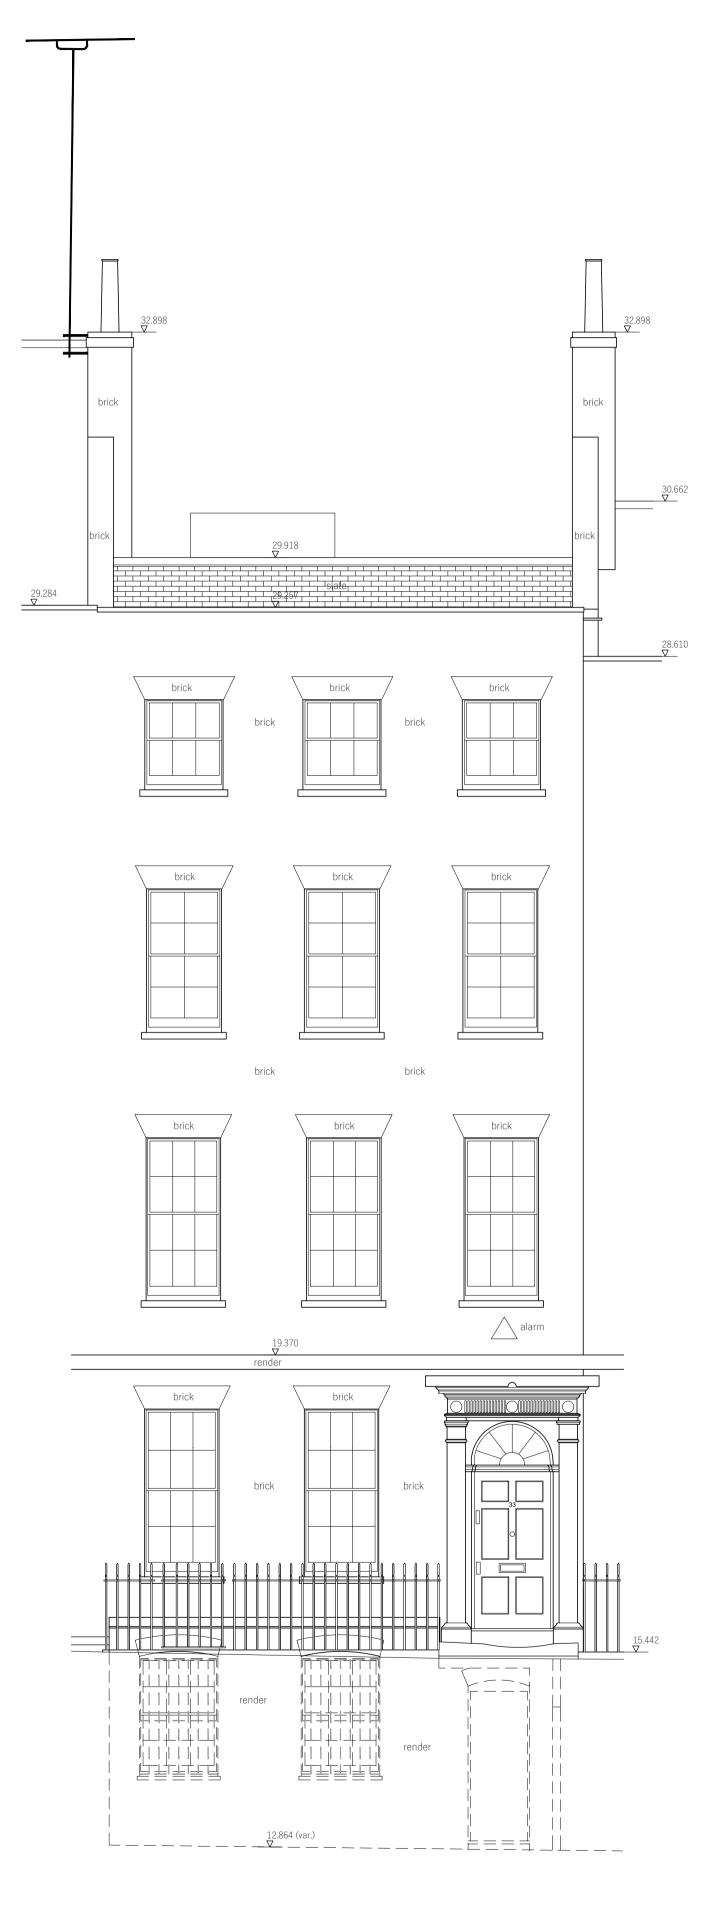

1 Proposed - Front Elevation Scale 1:50

Studio 10 6-8 Cole Street London SE1 4YH

contact@dmba.co.uk dmba.co.uk +44 20 3129 0700

and regulations. 9. This drawing is subject to copyright.

| Title    | Proposed Front & Rear   | Proposed Front & Rear Elevations |  |  |  |
|----------|-------------------------|----------------------------------|--|--|--|
| Project  | 33                      | 33 Ely Place                     |  |  |  |
| Drawing  | Planning                |                                  |  |  |  |
| Scale    | 1                       | 1:50 at A1<br>.:100 at A3        |  |  |  |
| Proj No. | Drawing No.             | Revision                         |  |  |  |
| 20023    | ELY-DMB-XX-XX-DR-A-0313 | PL03                             |  |  |  |