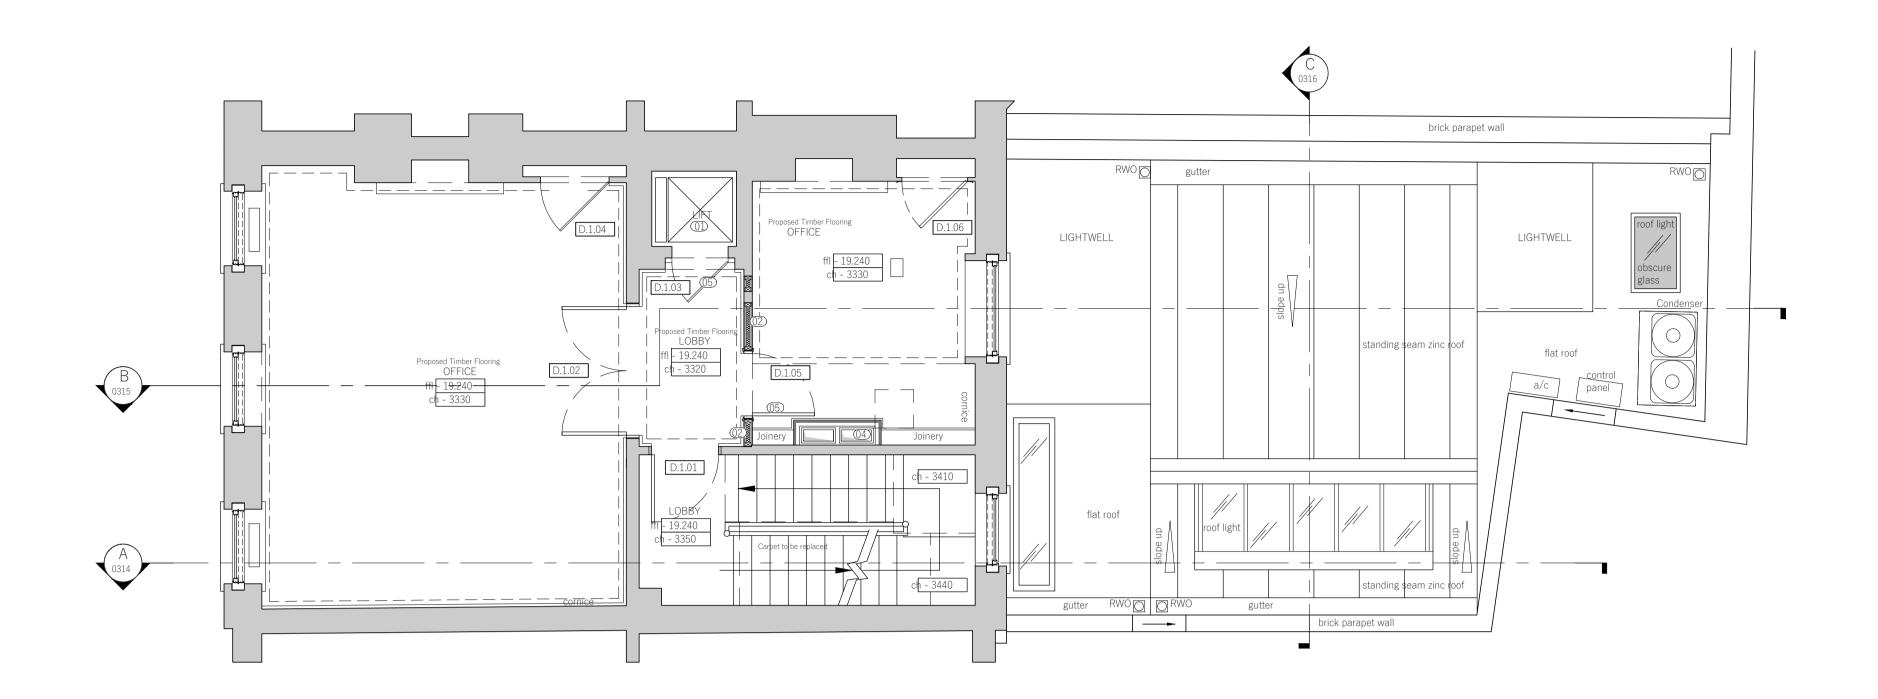

1 Proposed - First Floor Scale 1:50

Proposed - Second Floor Scale 1:50

Studio 10 6-8 Cole Street London SE1 4YH contact@dmba.co.uk dmba.co.uk +44 20 3129 0700

## Kov Pla

KEY (1) New lift car and equipment.
(1) New stud wall.
(1) New rendered masonry wall.
(2) New vertical duct riser. 05) New panelled door to match existing. 06) New glazed screen & door(s)

## Notes

1. For indicative floor build up details, please refer to DMBA drawing No. 20023-ELY-DMB-XX-XX-DR-A-4301

| PL04 | 28.10.22 | ISSUED FOR PLANNING                    | EH | МН   |
|------|----------|----------------------------------------|----|------|
| PL03 | 17.10.22 | REVISION TO NOTES. ISSUED FOR PLANNING | EH | МН   |
| PL02 | 16.03.22 | MINOR REVISIONS. ISSUED FOR PLANNING   | МН | МН   |
| PL01 | 17.12.21 | ISSUED FOR PLANNING                    | МН | МН   |
| P01  | 14.12.21 | Draft Issue For Comments               | МН | МН   |
| Rev  | Date     | Description                            | Ву | Chkd |