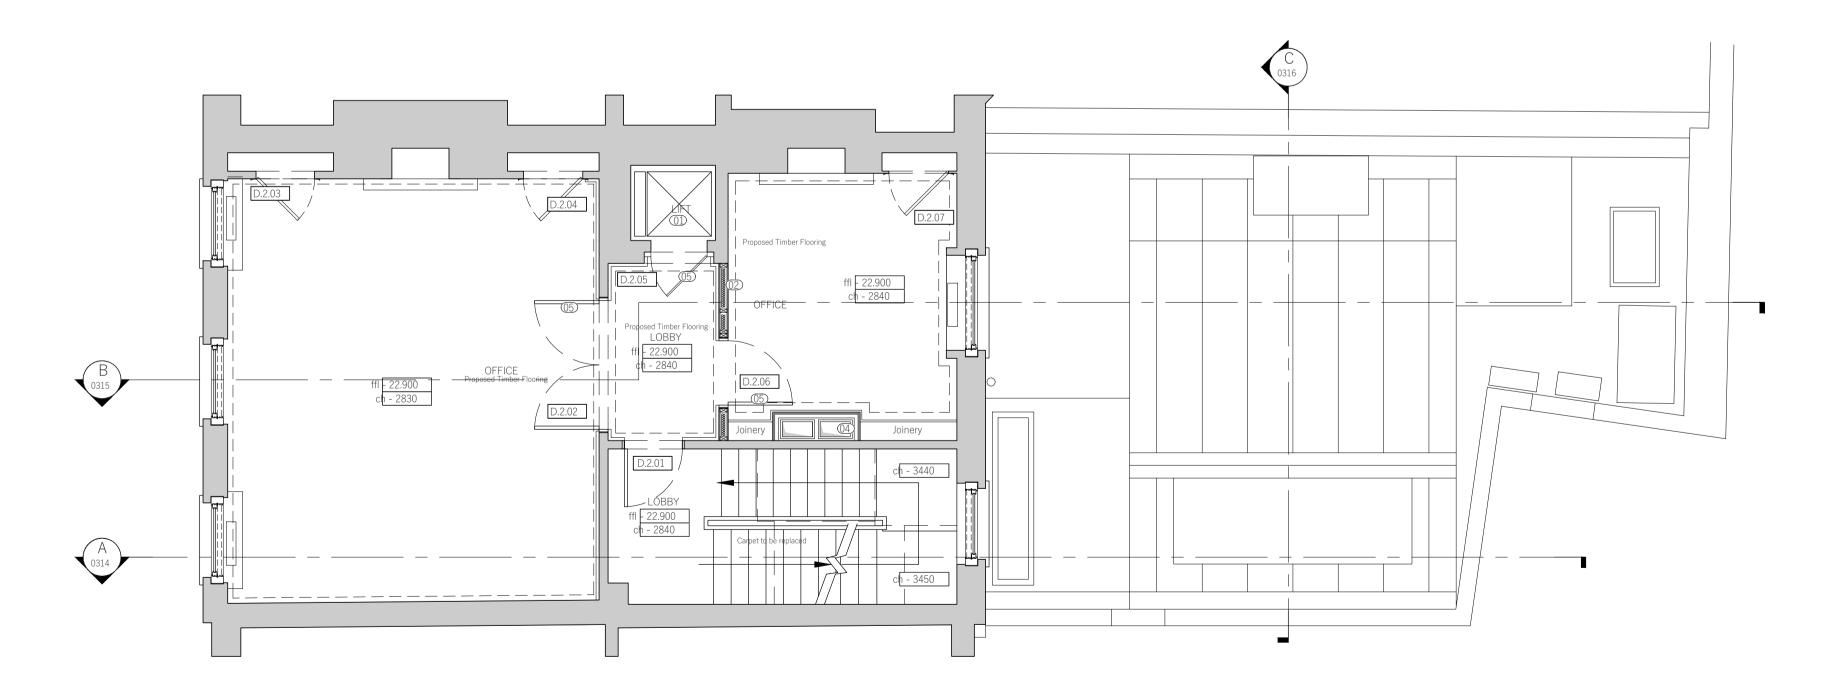

1 Proposed - First Floor Scale 1:50

Proposed - Second Floor Scale 1:50

Studio 10 6-8 Cole Street London SE1 4YH contact@dmba.co.uk dmba.co.uk +44 20 3129 0700

## Kov Pla

KEY (1) New lift car and equipment.
(1) New stud wall.
(1) New rendered masonry wall.
(2) New vertical duct riser. 05) New panelled door to match existing. 06) New glazed screen & door(s)

## Notes

1. For indicative floor build up details, please refer to DMBA drawing No. 20023-ELY-DMB-XX-XX-DR-A-4301

| PL04 | 28.10.22 | ISSUED FOR PLANNING                    | EH | МН   |
|------|----------|----------------------------------------|----|------|
| PL03 | 17.10.22 | REVISION TO NOTES. ISSUED FOR PLANNING | EH | МН   |
| PL02 | 16.03.22 | MINOR REVISIONS. ISSUED FOR PLANNING   | МН | МН   |
| PL01 | 17.12.21 | ISSUED FOR PLANNING                    | МН | МН   |
| P01  | 14.12.21 | Draft Issue For Comments               | МН | МН   |
| Rev  | Date     | Description                            | Ву | Chkd |