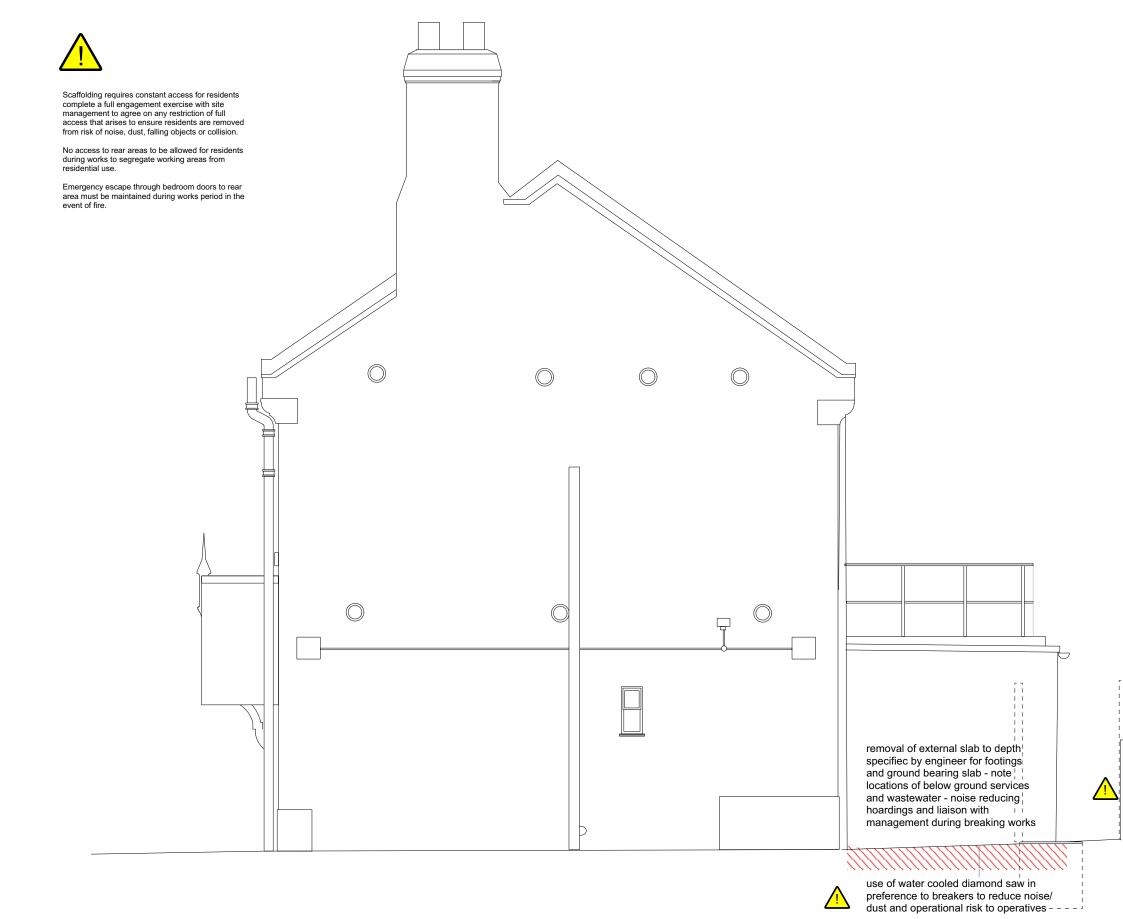

| arts lettres techniques ARCHITECT                                                                                                                | Arts Lettres Techniques Limited 2022 | copyright is retained © |
|--------------------------------------------------------------------------------------------------------------------------------------------------|--------------------------------------|-------------------------|
| 33A ARLINGTON ROAD LONDON NW1 7ES T: (020) 7383 4778 E: architect@artslettres.com W: www.artslettres.com All dimensions must be verified on site |                                      |                         |
| PROJECT St Pancras Almshouses                                                                                                                    | NUMBER SPA 214                       | SCALE 1:50 @ A3         |
| SUBJECT Guest accommodation side elevation existing                                                                                              | REVISION                             | DATE 18/10/22           |