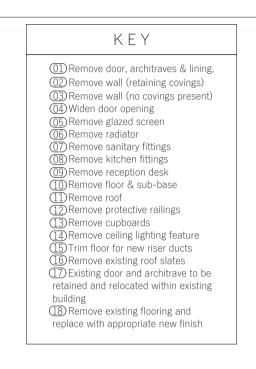

## Notes

- 1. Unless otherwise shown, all existing ceilings & covings are to be retained.
- 2. Unless otherwise shown as removed, all existing skirtings, dados and architraves are to be retained other than attached to walls being removed.