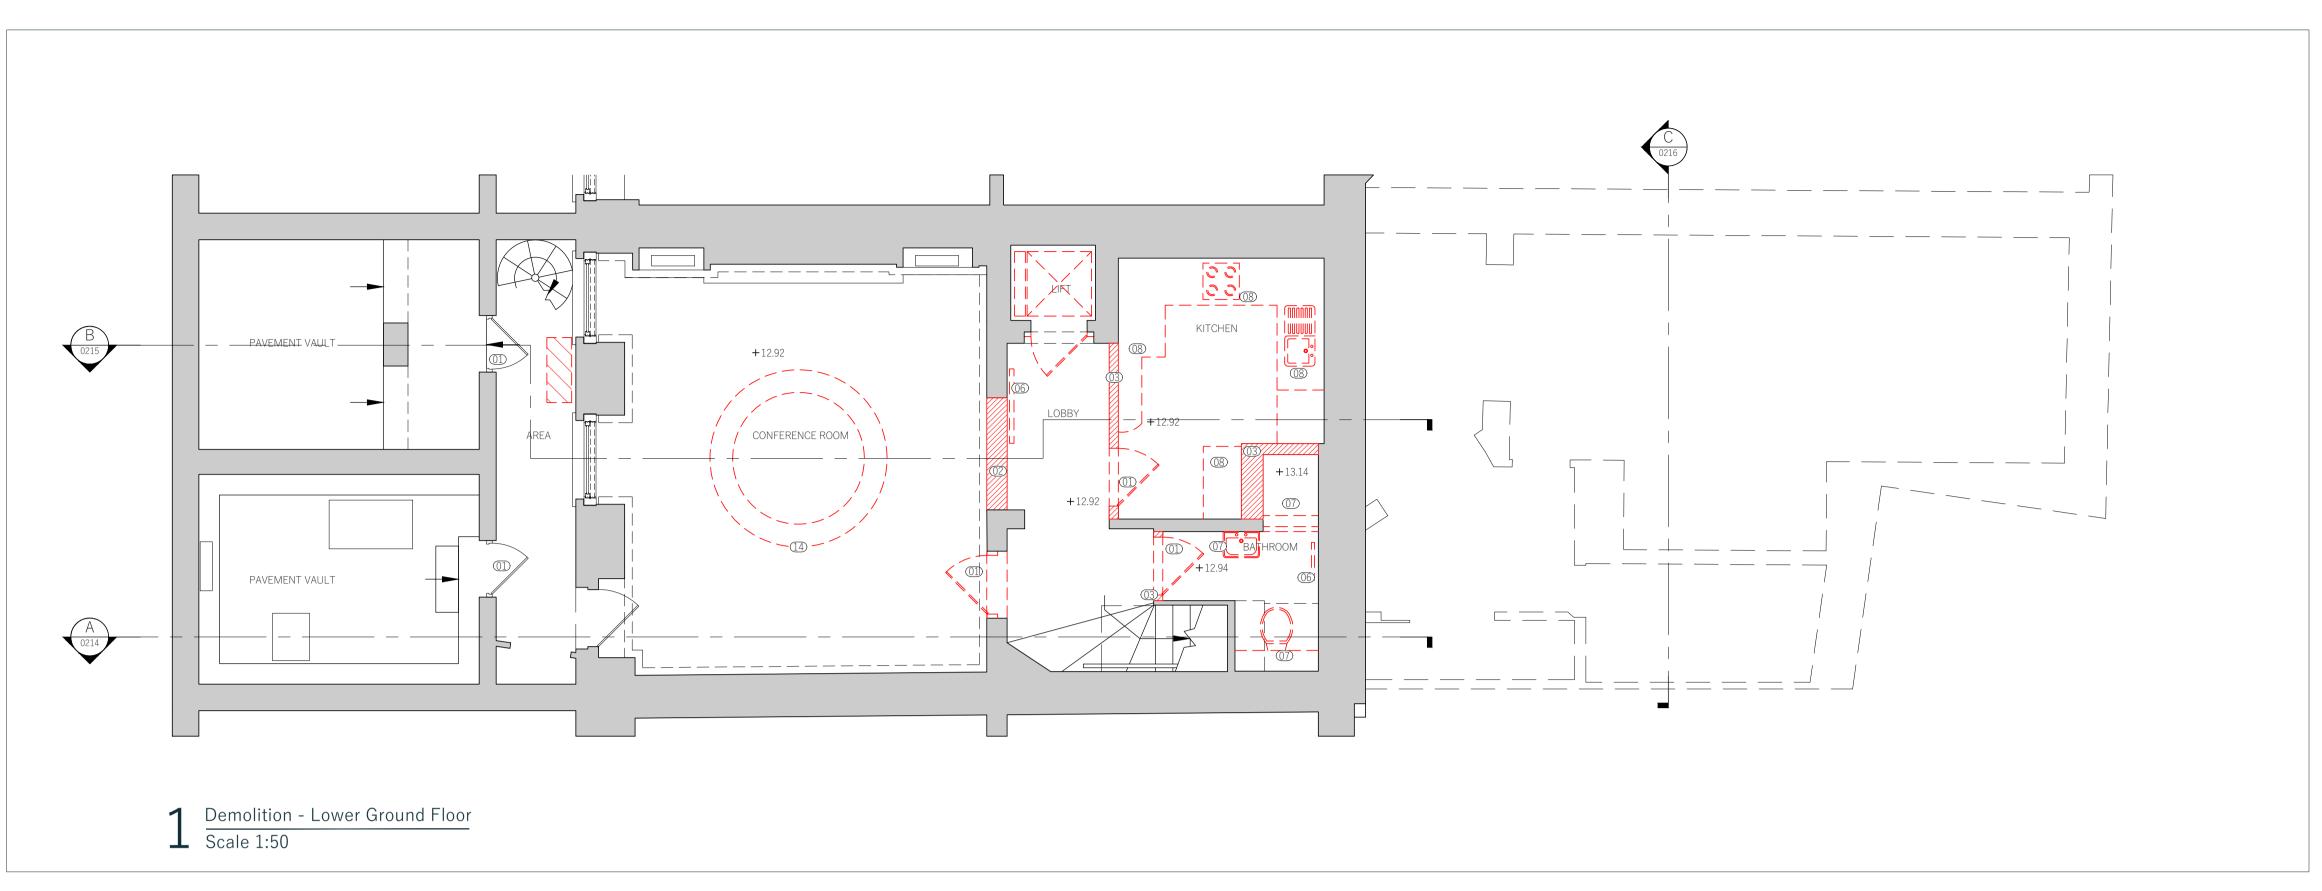

## Notes

- 1. Unless otherwise shown, all existing ceilings & covings are to be retained.
- 2. Unless otherwise shown as removed, all existing skirtings, dados and architraves are to be retained other than attached to walls being removed.

- 1. Do not scale from this drawing except for the purposes of Planning. All dimensions are in mm unless otherwise stated.
- 2. All levels and dimensions to be checked on site by contractor prior to commencing works. Report all discrepancies to DMBA.3. All works shall follow relevant current statutory regulations.
- Workmanship and material shall follow relevant British standards and specification and codes of practice.
- 4. If this drawing is part of planning application, it should only be used for its purpose unless permission is sought from DMBA.5. DMBA is not responsible for the accuracy of any information
- incorporated into this drawing from other professionals: any clarifications or further information required regarding this information from other professionals should be acquired from the relevant consultant or representative.
- 6. DMBA are to be informed, If there are any discrepancies between this drawing and other DMBA drawings or other consultants drawings.7. This drawing is to be read in conjunction with all other DMBA drawings, specifications and schedules and all relevant consultant and
- drawings, specifications and schedules and all relevant consultant and specialist drawings, specifications, and contract documentation.

  8. All work and site procedures are to comply with CDM requirements
- and regulations.

  9. This drawing is subject to copyright.

itle Demolition Lower & Ground Floors

Project 33 Ely Place

Drawing Status Planning