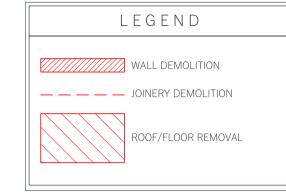

## Notes

- 1. Unless otherwise shown, all existing ceilings & covings are to be retained.
- 2. Unless otherwise shown as removed, all existing skirtings, dados and architraves are to be retained other than attached to walls being removed.