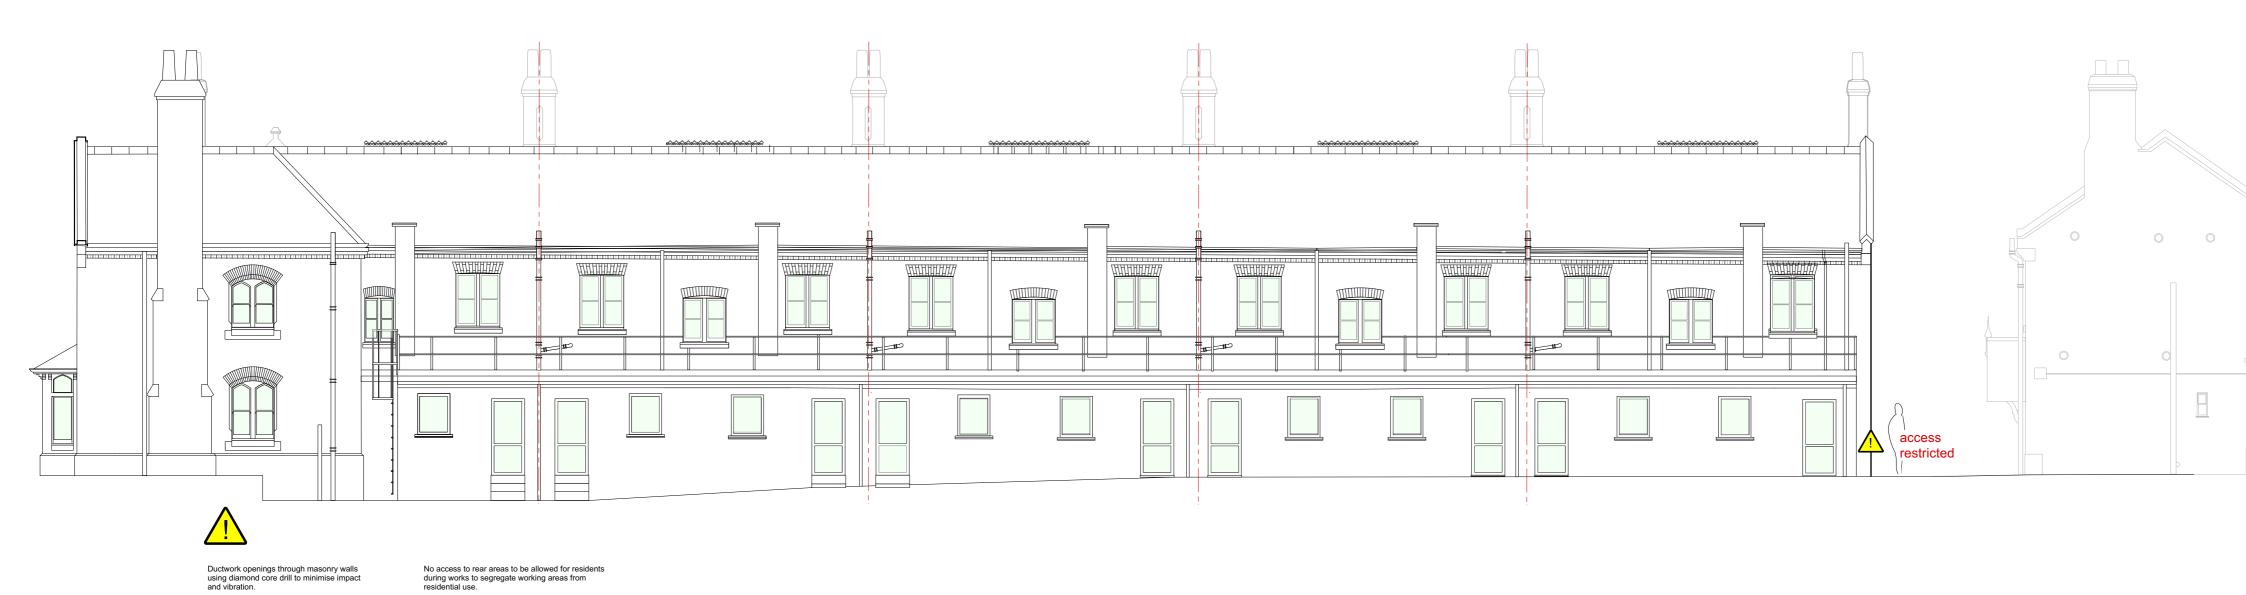

arts lettres techniques ARCHITECT Arts Lettres Techniques Limited 2022 copyright is retained ®

PROJECT St Pancras Almshouses

SUBJECT North range elevations existing

Emergency escape through bedroom doors to rear area must be maintained during works period in the event of fire.

33A ARLINGTON ROAD LONDON NW1 7ES T: (020) 7383 4778 E: architect@artslettres.com W: www.artslettres.com All dimensions must be verified on site

Scaffolding requires constant access for residents complete a full engagement exercise with site management to agree on any restriction of full access that arises to ensure residents are removed from risk of noise, dust, falling objects or collision.