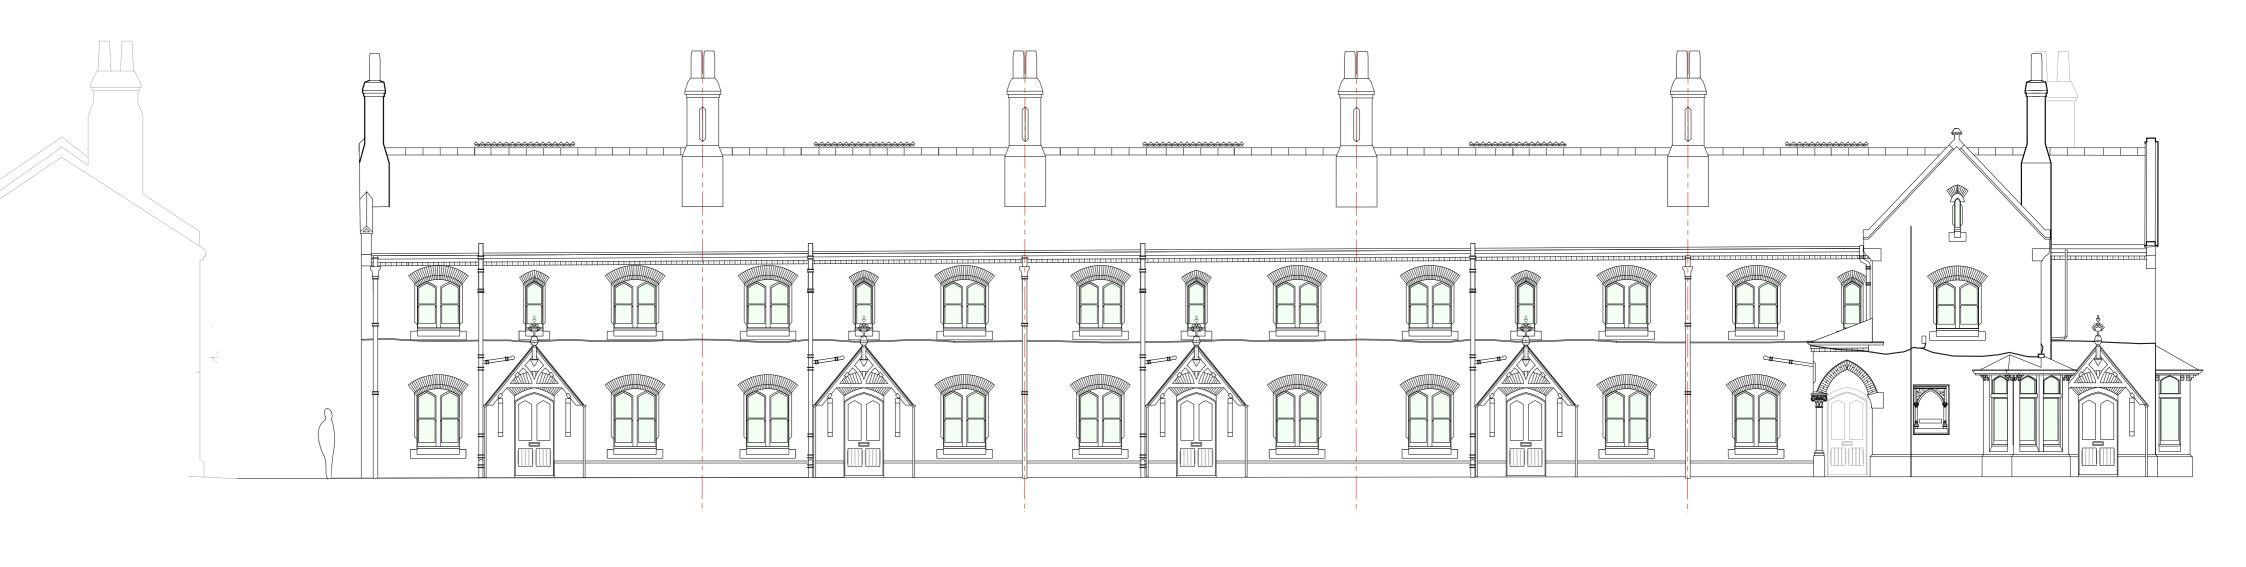

arts lettres techniques ARCHITECT Arts Lettres Techniques Limited 2022 copyright is retained ®

PROJECT St Pancras Almshouses

SUBJECT North range elevations existing

Emergency escape through bedroom doors to rear area must be maintained during works period in the event of fire.