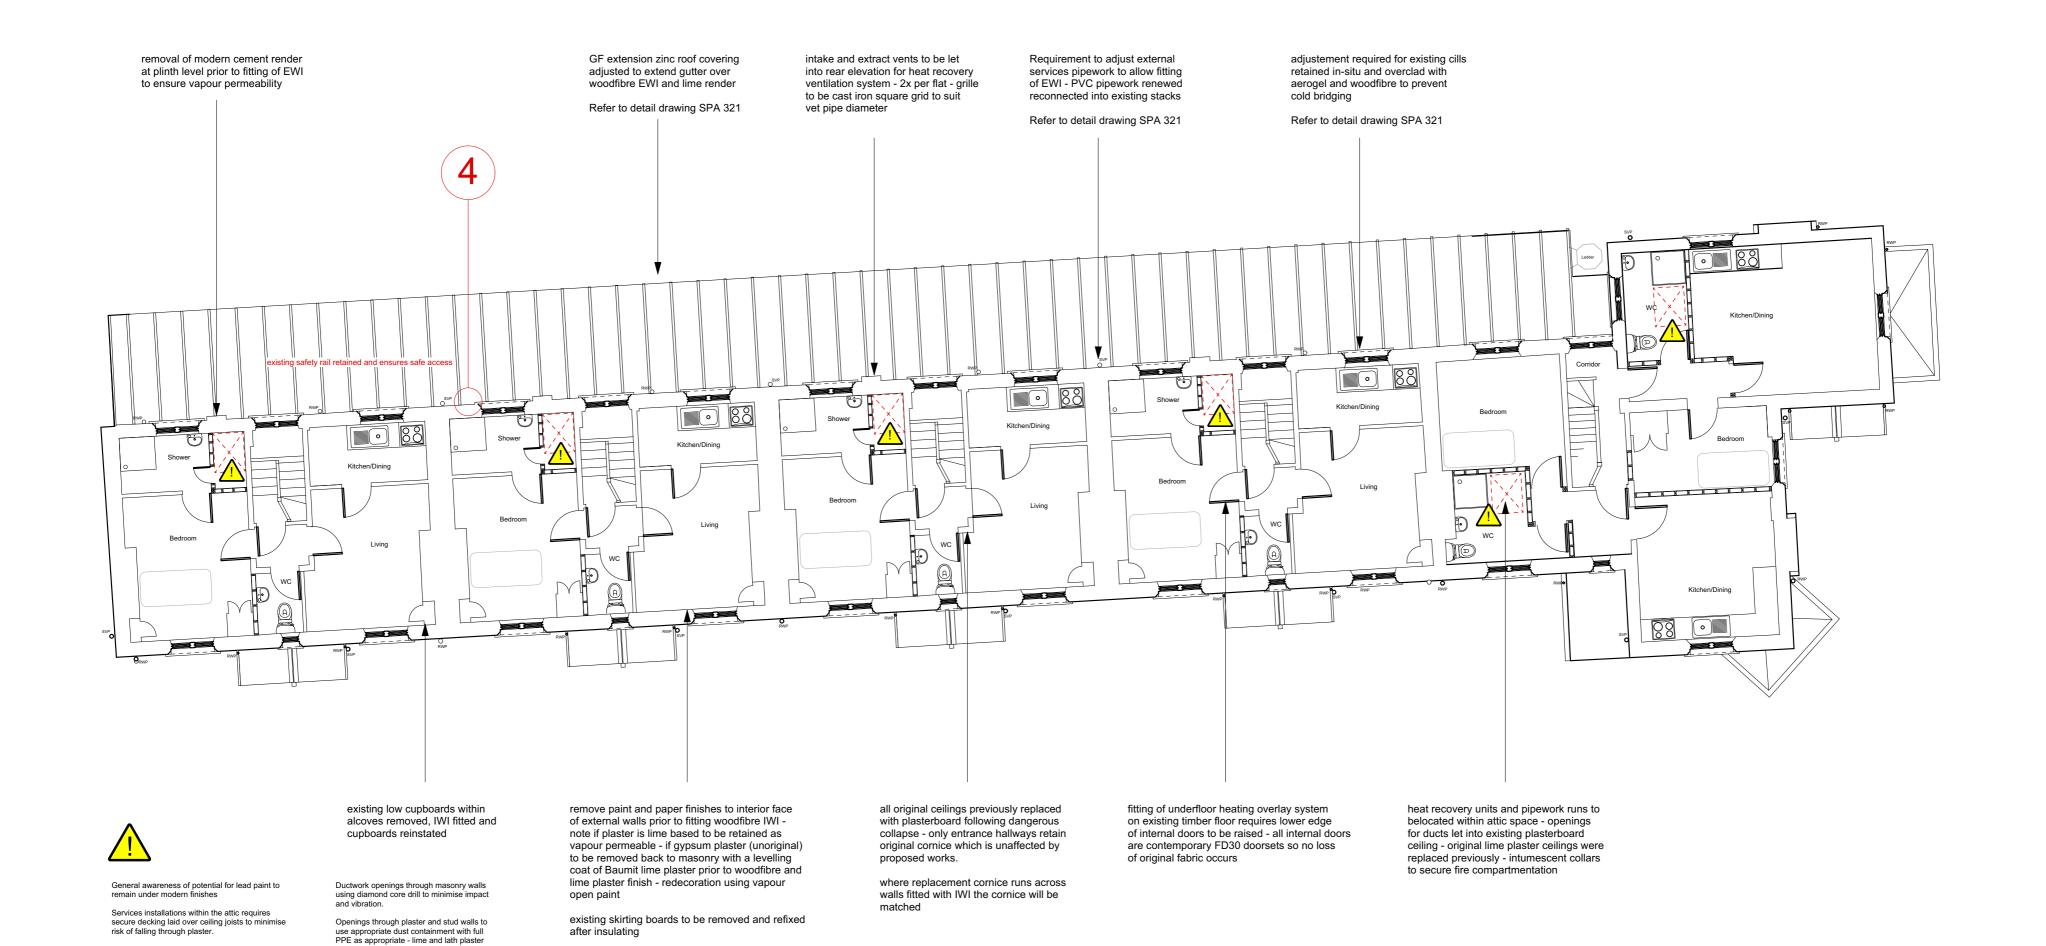

SUBJECT North Range first floor plan existing

PROJECT St Pancras Almshouses

The site has been subject to full refurbishment in the previous 20 years and asbestos has been identified and removed - management documentation to be made available prior to tender stage to ensure no exposure to asbestos occurs.

33A ARLINGTON ROAD LONDON NW1 7ES T: (020) 7383 4778 E: architect@artslettres.com W: www.artslettres.com all dimensions must be verified on site

NUMBER SPA 204 REVISION

SCALE 1:100 @ A2 DATE 18/10/22

may remain in situ following comprehensive recent refurbishment

Note: electrical drawings do not show wireways - ensure existing electrical wiring is detected and routes marked prior to opening up.

note remove timber panel below sash windows add woodfibre IWI and reinstate timber panel.

Refer to detail drawing SPA 321