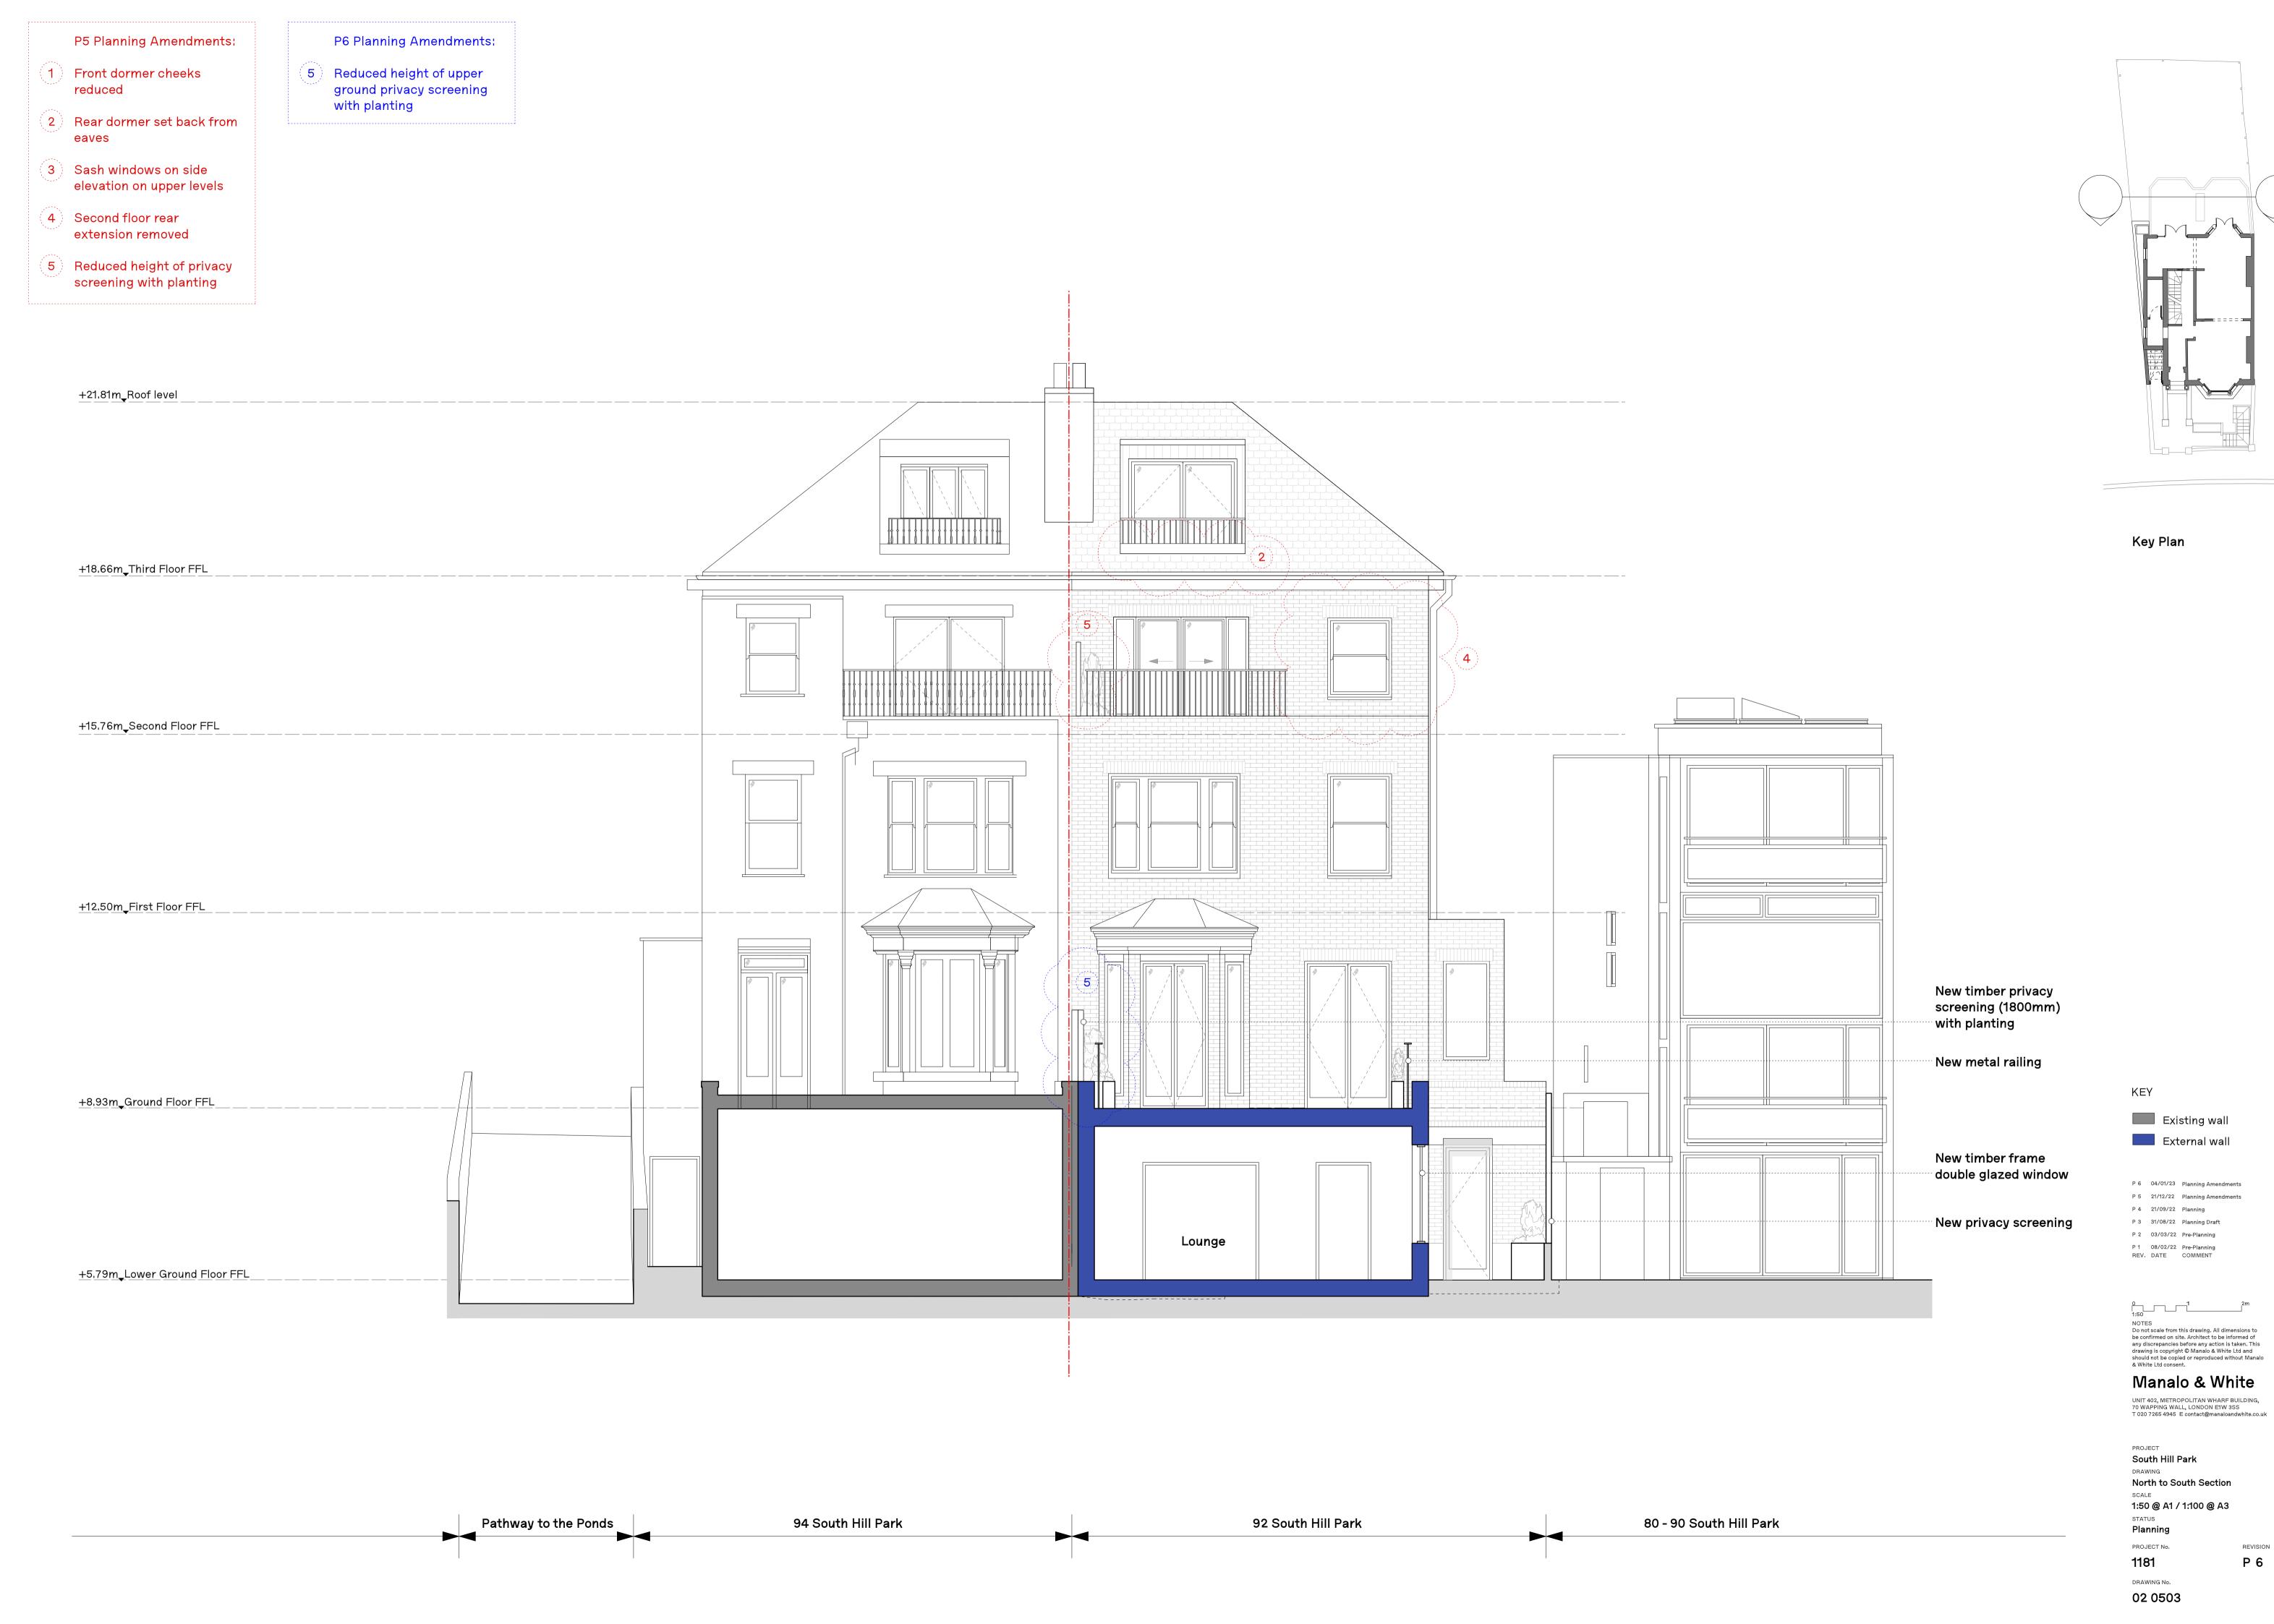

> REVISION P 6

1181

DRAWING No. 02 0501

PROJECT No.

P5 Planning Amendments: (1) Front dormer cheeks

reduced

(2) Rear dormer set back from

(3) Sash windows on side elevation on upper levels

4 Second floor rear extension removed

(5) Reduced height of privacy screening with planting

P6 Planning Amendments:

(5) Reduced height of upper ground privacy screening with planting

Key Plan

Existing wall External wall