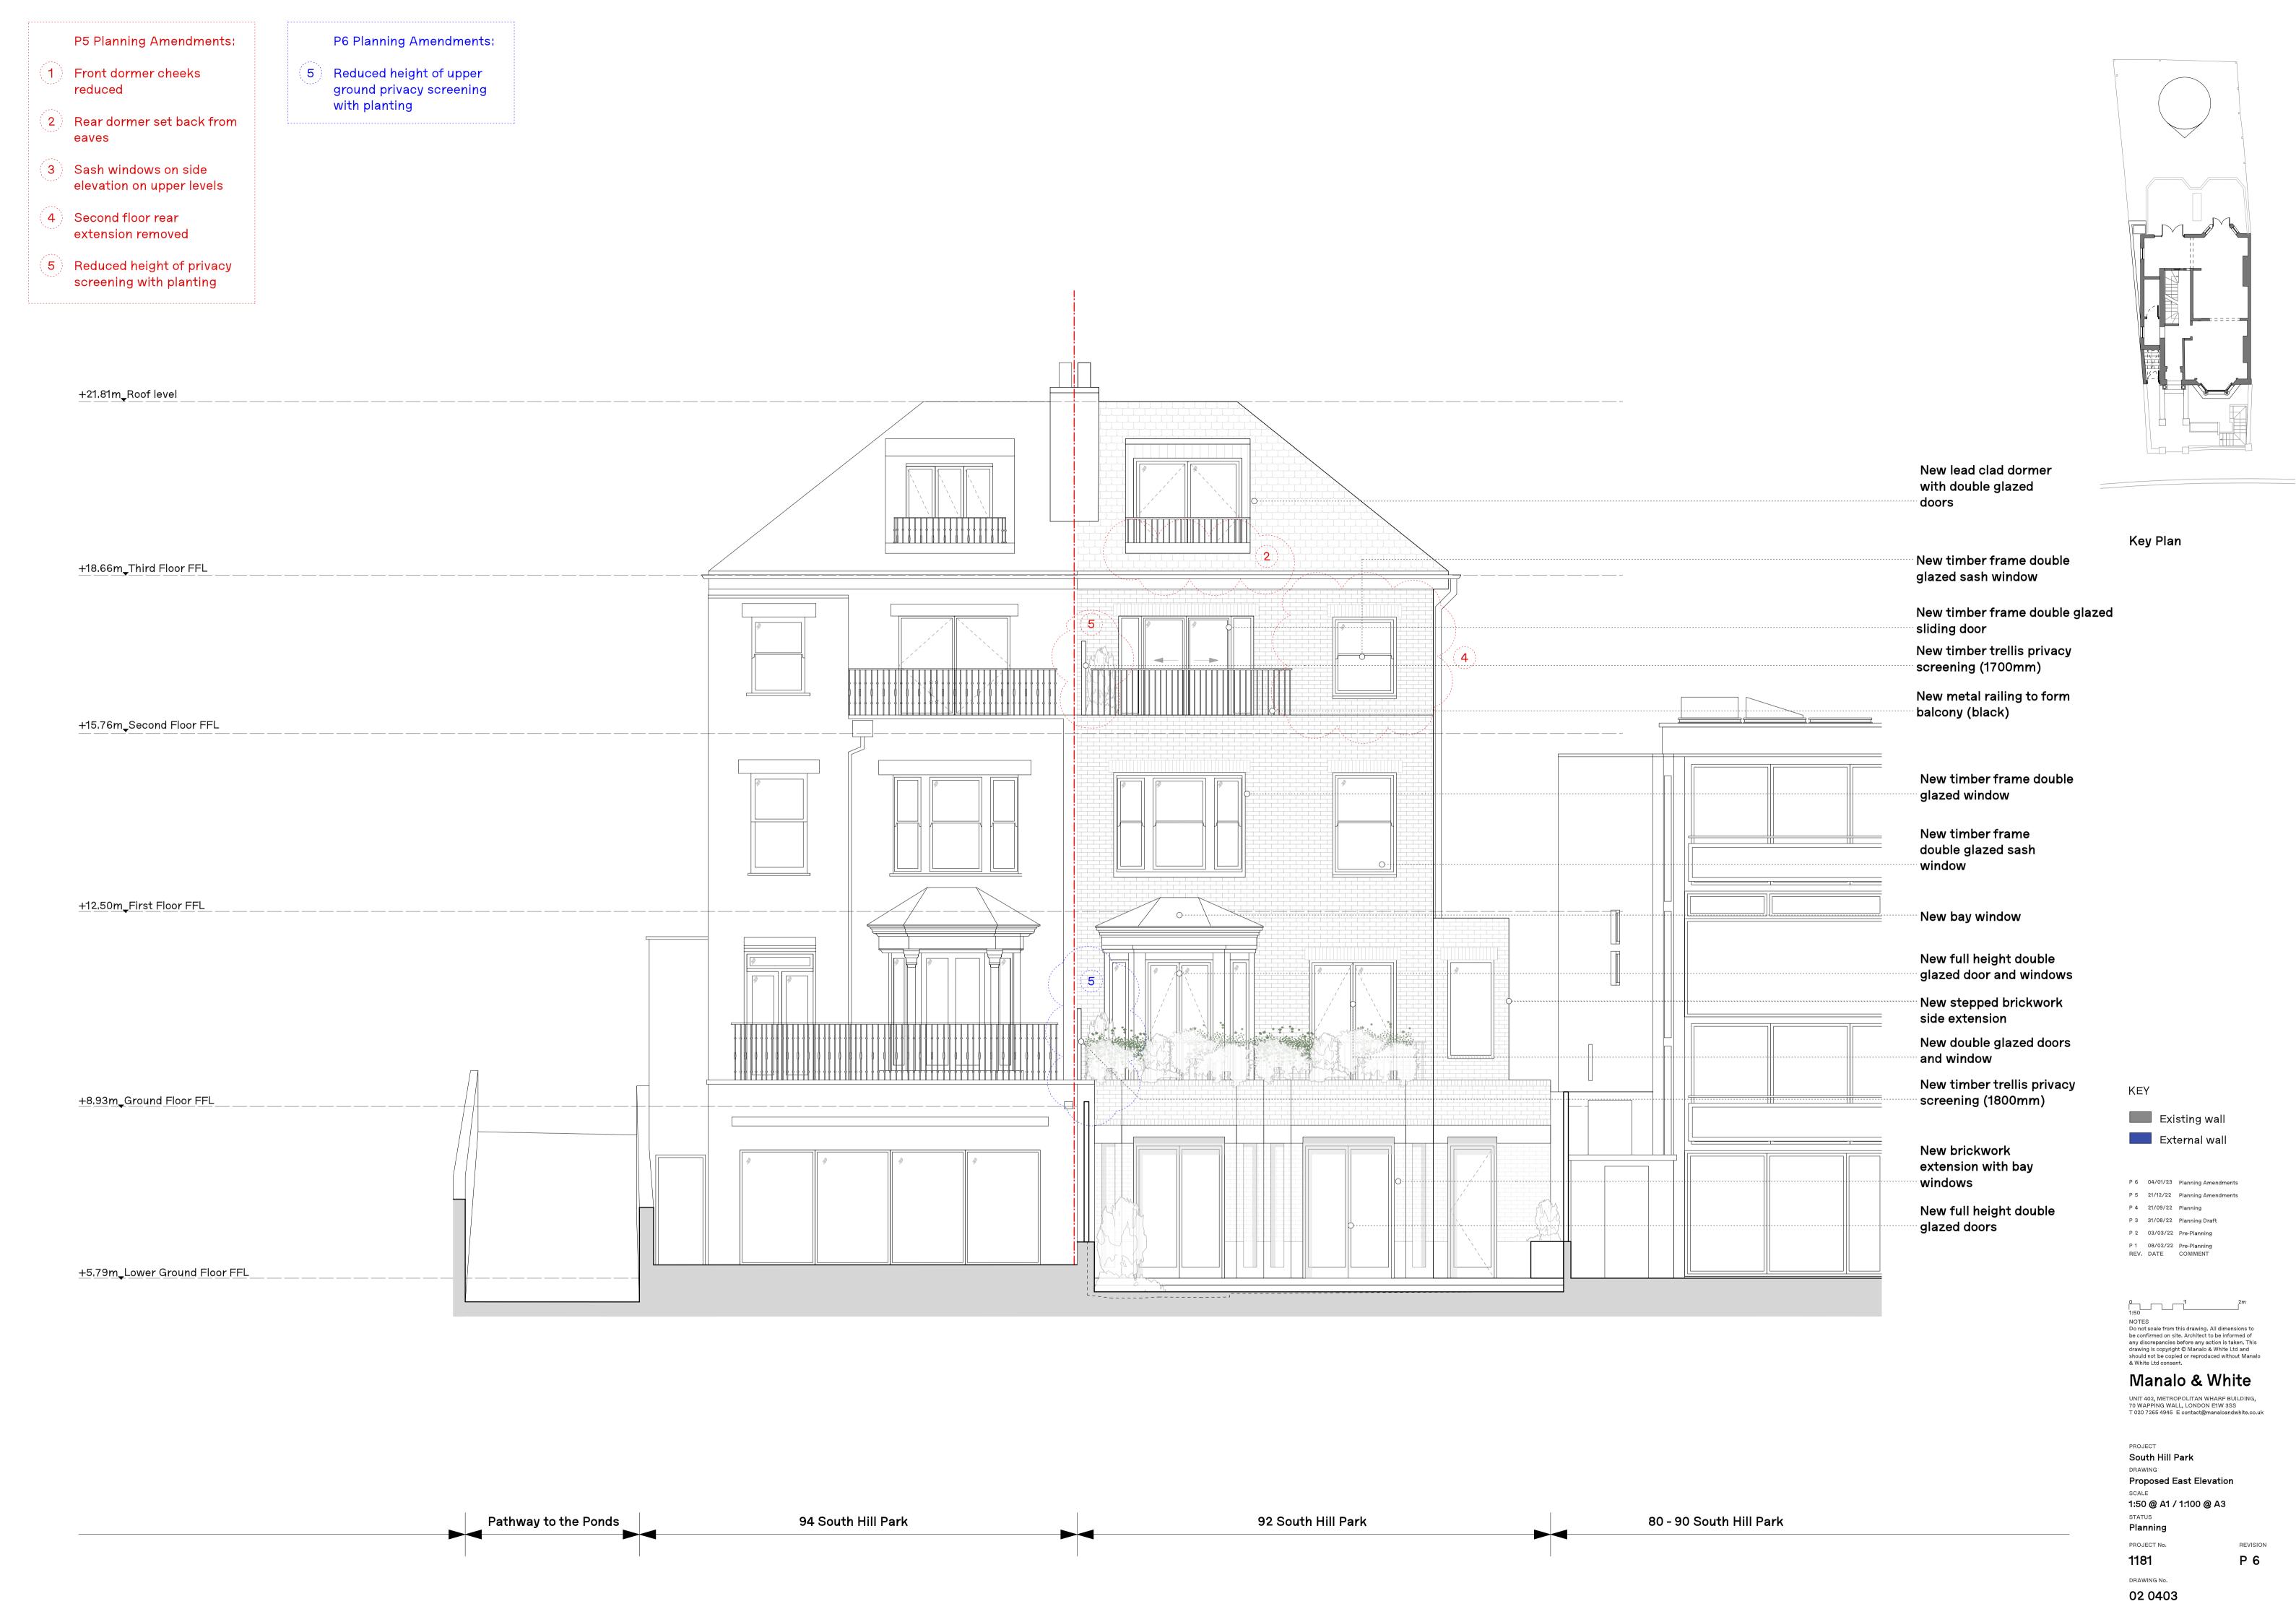

> 1181 DRAWING No. 02 0402

P 6

P5 Planning Amendments: (1) Front dormer cheeks

reduced

2 Rear dormer set back from

3 Sash windows on side elevation on upper levels

4 Second floor rear extension removed

(5) Reduced height of privacy screening with planting

P6 Planning Amendments:

(5) Reduced height of upper ground privacy screening with planting

Key Plan

KEY

Existing wall External wall

P 6 04/01/23 Planning Amendments P 5 21/12/22 Planning Amendments

P 4 21/09/22 Planning