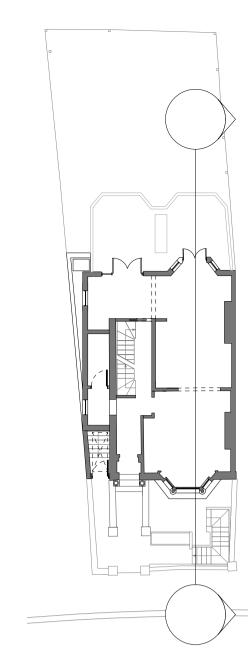

4 Second floor rear extension removed

(5) Reduced height of privacy screening with planting

P6 Planning Amendments:

(5) Reduced height of upper ground privacy screening with planting

Key Plan

Existing wall External wall

P 6 04/01/23 Planning Amendments P 5 21/12/22 Planning Amendments

P 4 21/09/22 Planning

P 3 31/08/22 Planning Draft P 2 03/03/22 Pre-planning

P 1 08/02/22 Pre-Planning REV. DATE COMMENT

NOTES

Do not scale from this drawing. All dimensions to be confirmed on site. Architect to be informed of any discrepancies before any action is taken. This drawing is copyright © Manalo & White Ltd and should not be copied or reproduced without Manalo & White Ltd consent.

Manalo & White UNIT 402, METROPOLITAN WHARF BUILDING, 70 WAPPING WALL, LONDON E1W 3SS T 020 7265 4945 E contact@manaloandwhite.co.uk

PROJECT

South Hill Park West to East Section 2 1:50@A1/1:100@A3 Planning

> REVISION P 6

1181

DRAWING No. 02 0502

PROJECT No.