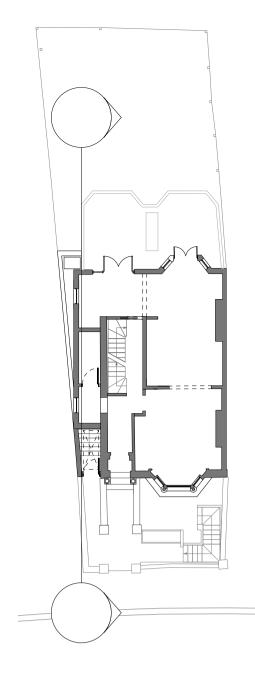

P6 Planning Amendments:

(5) Reduced height of upper ground privacy screening with planting

Key Plan

KEY

Existing wall External wall

P 6 04/01/23 Planning Amendments P 5 21/12/22 Planning Amendments

P 4 21/09/22 Planning

P 3 31/08/22 Planning Draft

P 2 03/03/22 Pre-planning

P 1 08/02/22 Pre-Planning REV. DATE COMMENT

NOTES

Do not scale from this drawing. All dimensions to be confirmed on site. Architect to be informed of any discrepancies before any action is taken. This drawing is copyright © Manalo & White Ltd and should not be copied or reproduced without Manalo & White Ltd consent.

Manalo & White

UNIT 402, METROPOLITAN WHARF BUILDING, 70 WAPPING WALL, LONDON E1W 3SS T 020 7265 4945 E contact@manaloandwhite.co.uk

PROJECT South Hill Park Proposed North Elevation 1 1:50 @ A1 / 1:100 @ A3 Planning

PROJECT No. 1181

P 6 DRAWING No. 02 0404

P5 Planning Amendments: (1) Front dormer cheeks reduced (2) Rear dormer set back from

(5) Reduced height of upper ground privacy screening with planting

P6 Planning Amendments: