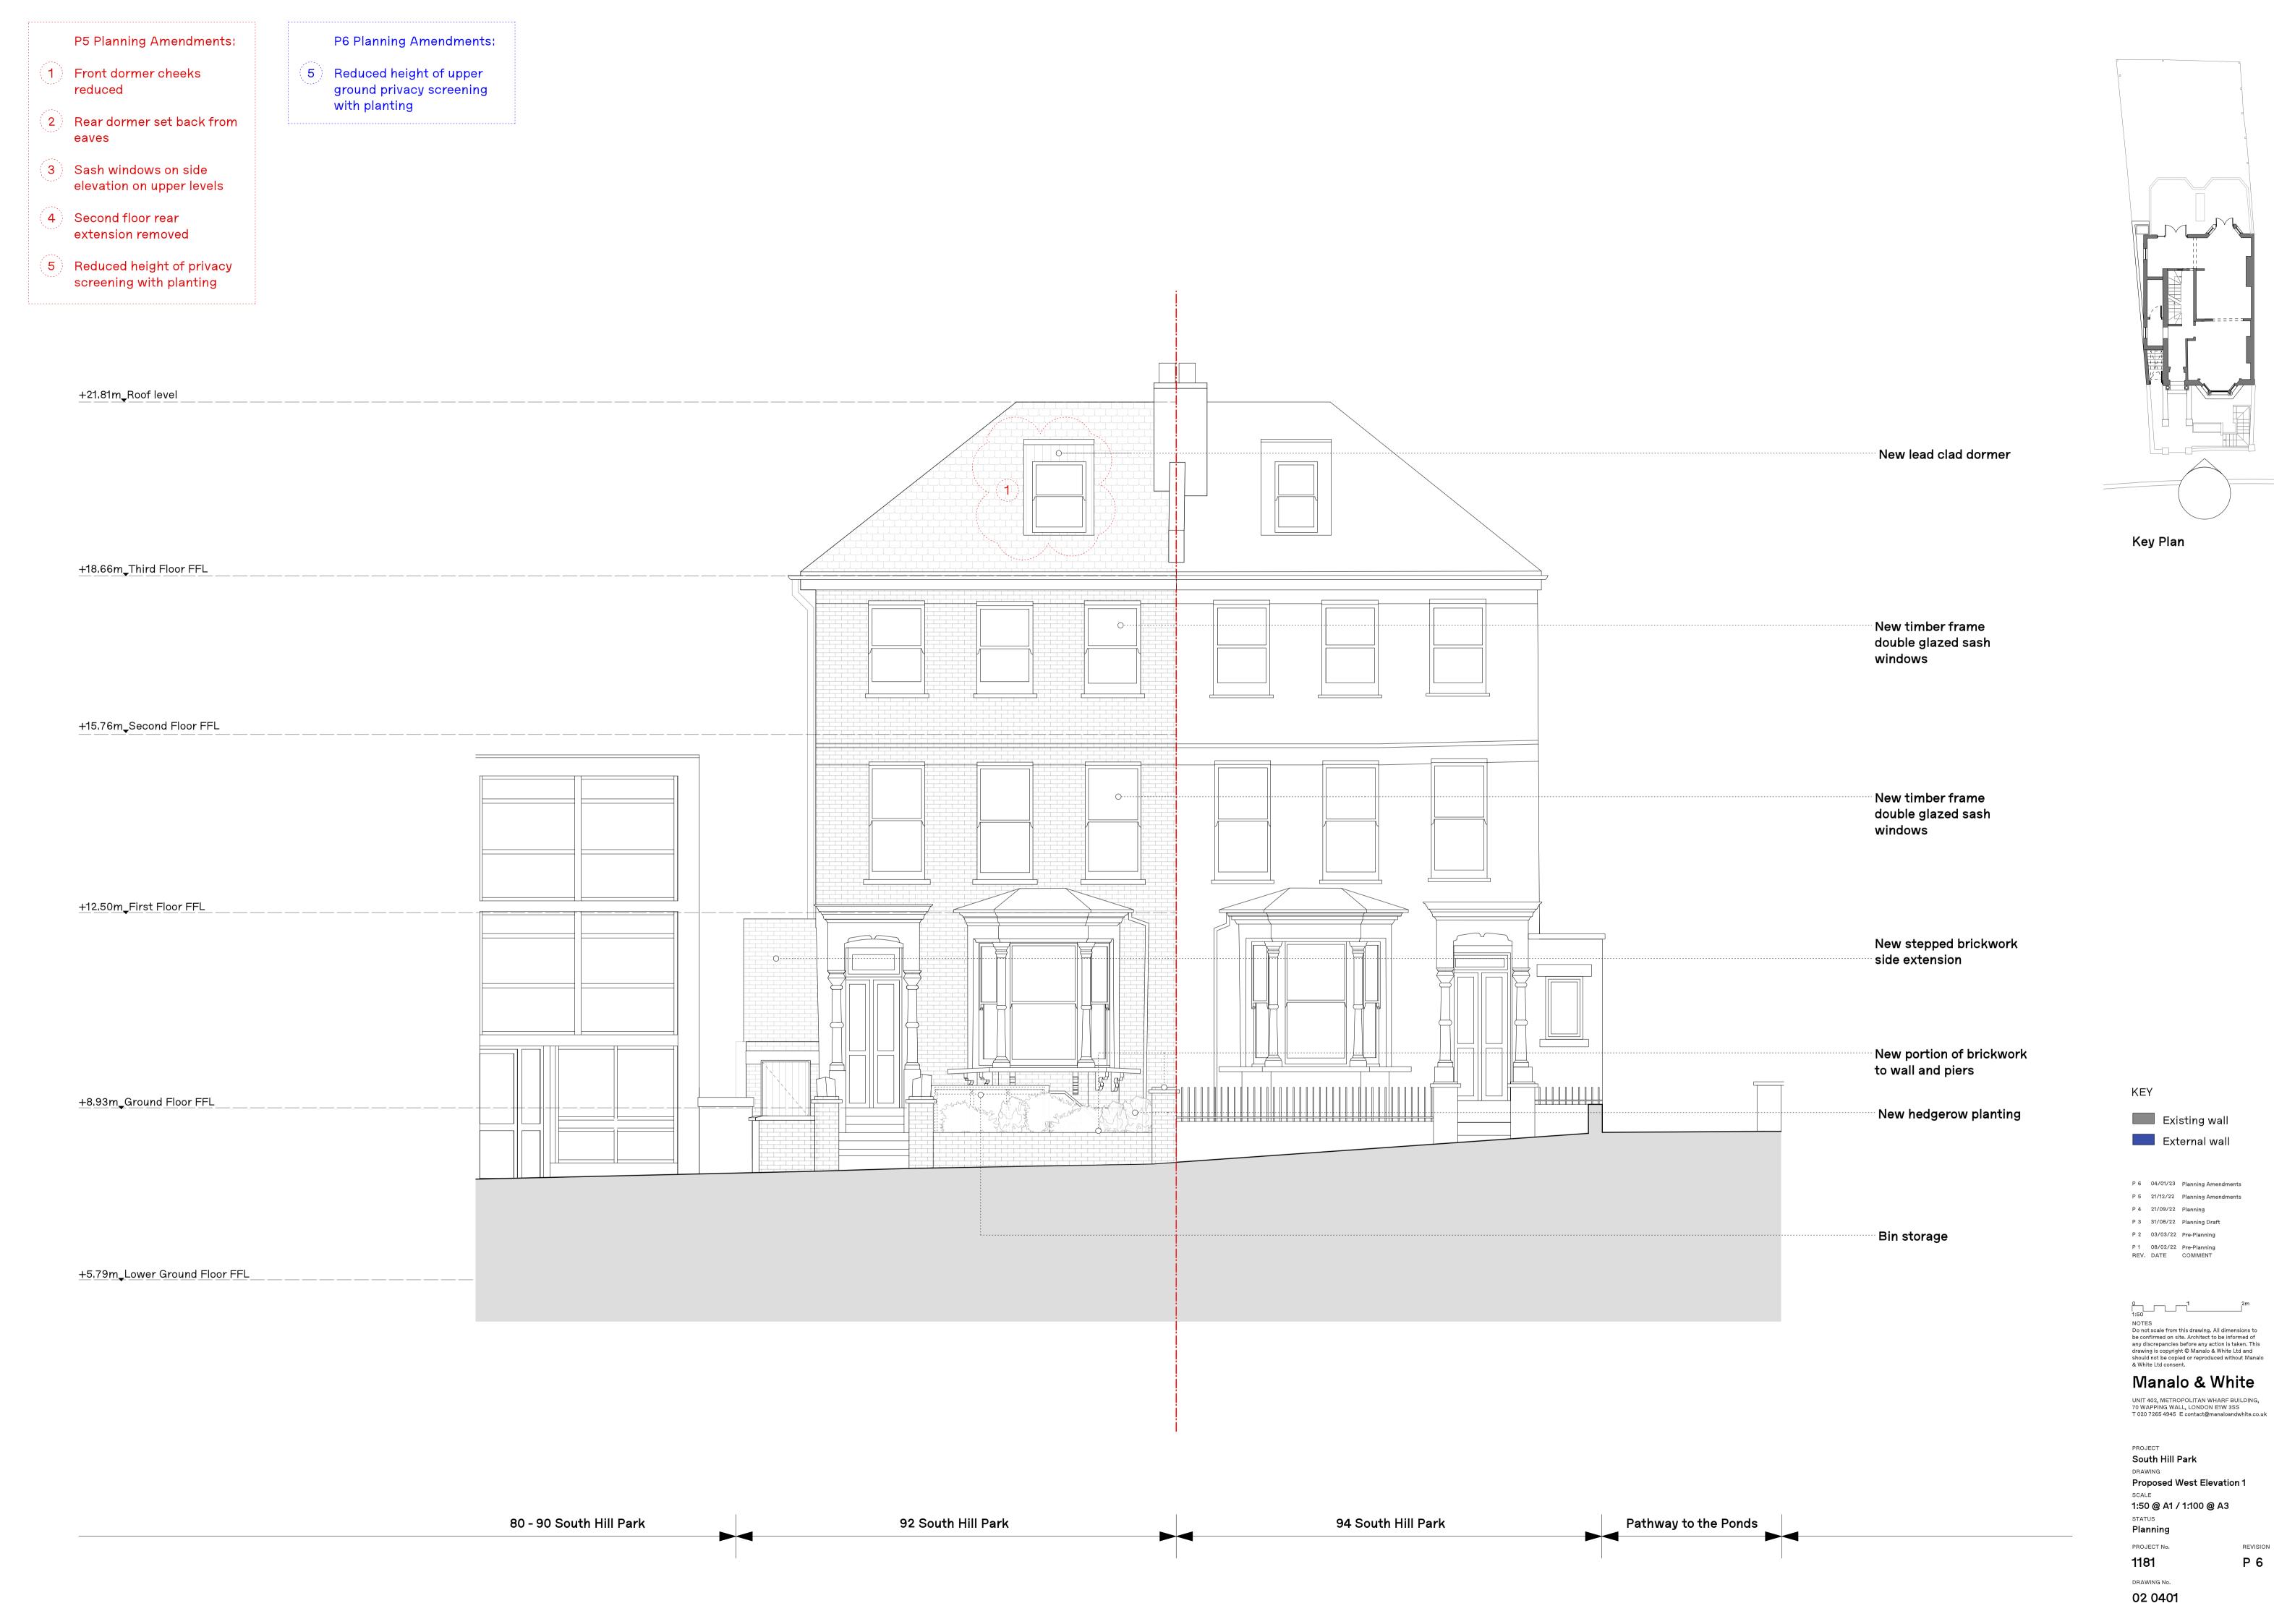

> 1181 DRAWING No. 02 0402

P 6

P5 Planning Amendments: (1) Front dormer cheeks

reduced

2 Rear dormer set back from

3 Sash windows on side elevation on upper levels

4 Second floor rear extension removed

(5) Reduced height of privacy screening with planting

REVISION P 6

Key Plan

KEY Existing wall External wall

- P 5 21/12/22 Planning Amendments
- P 4 21/09/22 Planning P 3 31/08/22 Planning Draft
- P 2 03/03/22 Pre-Planning
- P 1 08/02/22 Pre-Planning REV. DATE COMMENT

NOTES

Do not scale from this drawing. All dimensions to be confirmed on site. Architect to be informed of any discrepancies before any action is taken. This drawing is copyright © Manalo & White Ltd and should not be copied or reproduced without Manalo & White Ltd consent.

Manalo & White

UNIT 402, METROPOLITAN WHARF BUILDING, 70 WAPPING WALL, LONDON E1W 3SS T 020 7265 4945 E contact@manaloandwhite.co.uk

PROJECT South Hill Park Proposed West Elevation 2

1:50 @ A1 / 1:100 @ A3 Planning PROJECT No. REVISION