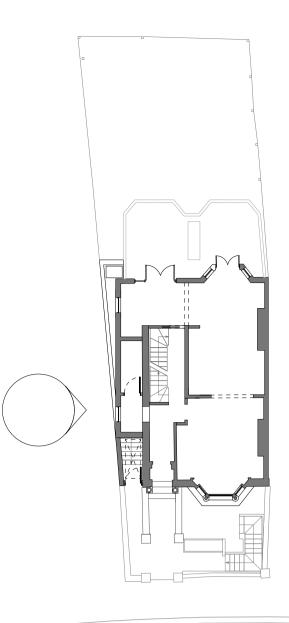

REVISION P 6

Key Plan

KEY Existing wall External wall

- P 5 21/12/22 Planning Amendments
- P 4 21/09/22 Planning P 3 31/08/22 Planning Draft
- P 2 03/03/22 Pre-Planning
- P 1 08/02/22 Pre-Planning REV. DATE COMMENT

NOTES

Do not scale from this drawing. All dimensions to be confirmed on site. Architect to be informed of any discrepancies before any action is taken. This drawing is copyright © Manalo & White Ltd and should not be copied or reproduced without Manalo & White Ltd consent.

Manalo & White

UNIT 402, METROPOLITAN WHARF BUILDING, 70 WAPPING WALL, LONDON E1W 3SS T 020 7265 4945 E contact@manaloandwhite.co.uk

PROJECT South Hill Park Proposed West Elevation 2

1:50 @ A1 / 1:100 @ A3 Planning PROJECT No. REVISION

> 1181 DRAWING No. 02 0402

P 6

P5 Planning Amendments: (1) Front dormer cheeks

reduced

2 Rear dormer set back from

3 Sash windows on side elevation on upper levels

4 Second floor rear extension removed

(5) Reduced height of privacy screening with planting