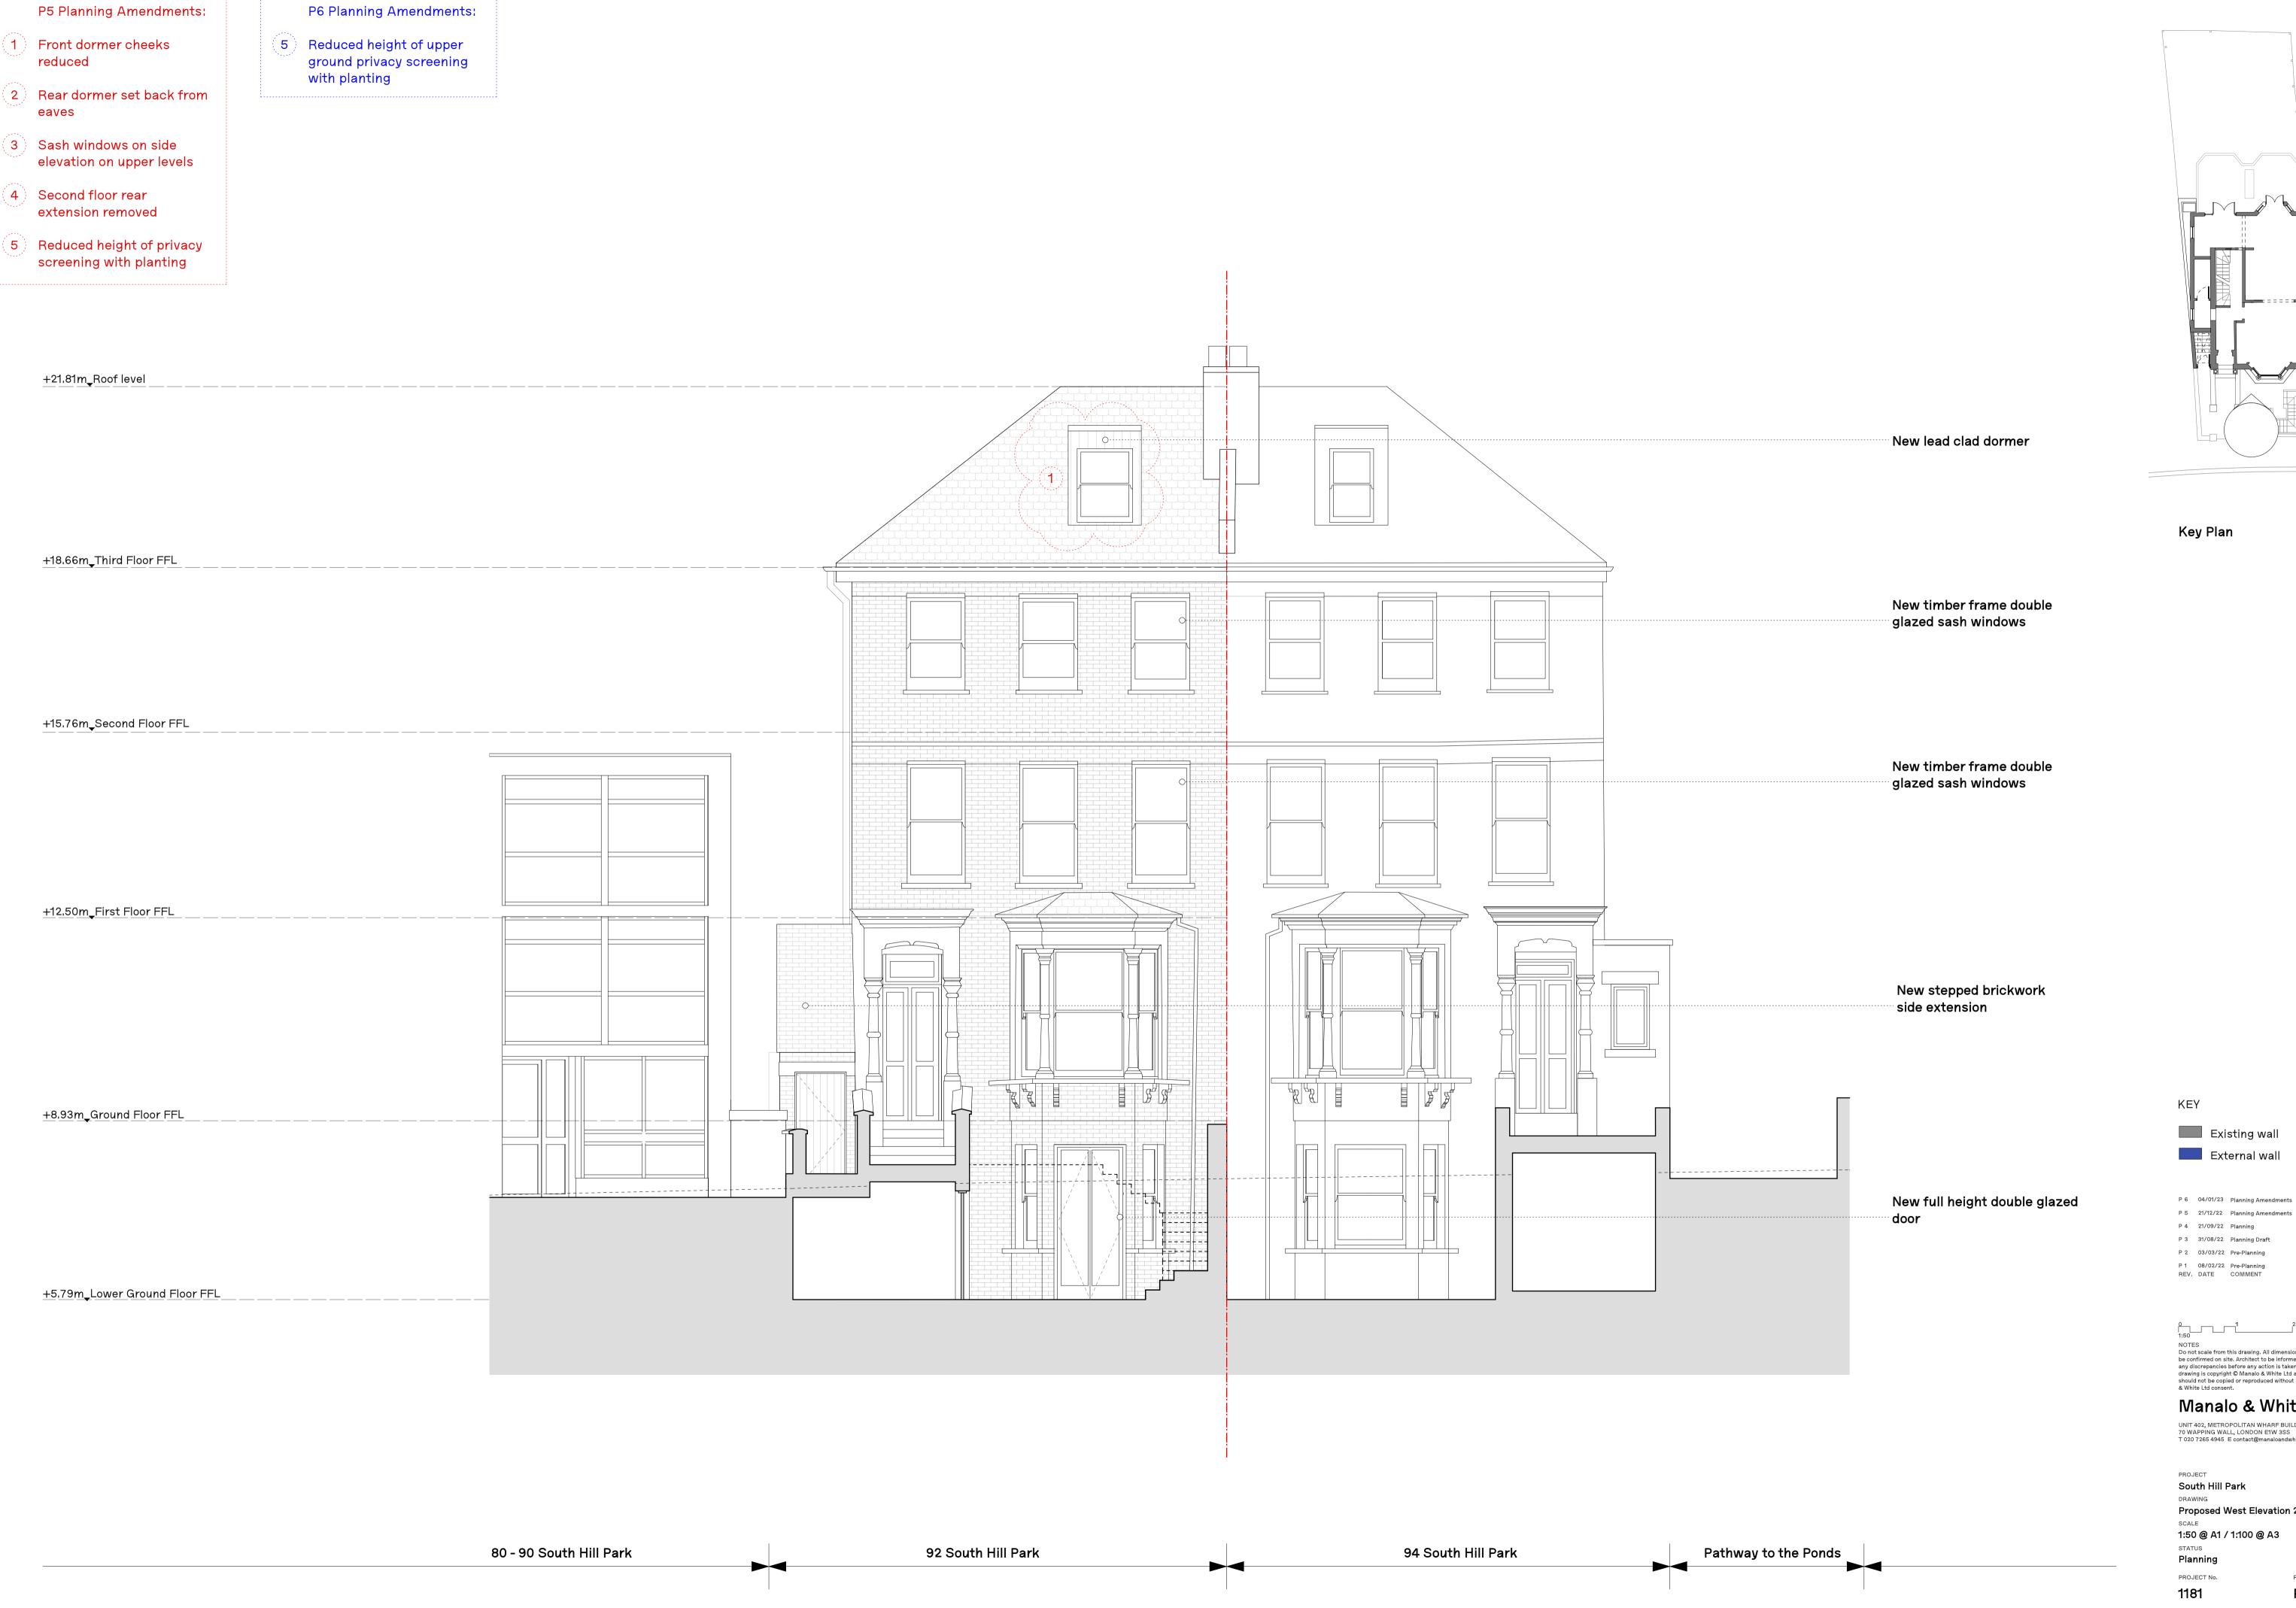

P6 Planning Amendments:

(5) Reduced height of upper ground privacy screening with planting

Key Plan

KEY

Existing wall External wall

P 6 04/01/23 Planning Amendments P 5 21/12/22 Planning Amendments

P 4 21/09/22 Planning

P 3 31/08/22 Planning Draft

P 2 03/03/22 Pre-planning

P 1 08/02/22 Pre-Planning REV. DATE COMMENT

NOTES

Do not scale from this drawing. All dimensions to be confirmed on site. Architect to be informed of any discrepancies before any action is taken. This drawing is copyright © Manalo & White Ltd and should not be copied or reproduced without Manalo & White Ltd consent.

Manalo & White

UNIT 402, METROPOLITAN WHARF BUILDING, 70 WAPPING WALL, LONDON E1W 3SS T 020 7265 4945 E contact@manaloandwhite.co.uk

PROJECT South Hill Park Proposed North Elevation 1 1:50 @ A1 / 1:100 @ A3 Planning

PROJECT No. 1181

P 6 DRAWING No. 02 0404

P5 Planning Amendments: (1) Front dormer cheeks reduced (2) Rear dormer set back from

(5) Reduced height of upper ground privacy screening with planting

P6 Planning Amendments:

elevation on upper levels 4 Second floor rear

(3) Sash windows on side

(5) Reduced height of privacy

extension removed

screening with planting

+21.81m\_Roof level New conservation roof window +18,66m\_Third Floor FFL New timber framed double glazed sash window +15.76m<sub></sub>Second Floor FFL Down pipe New timber framed double glazed sash window +12.50m\_First Floor FFL New brickwork side extension New timber trellis privacy screening (1800mm) New planting Dining New metal railing +8,93m\_Ground Floor FFL New timber framed double glazed window Boots / Coats Laundry Dog Bath +5.79m\_Lower Ground Floor FFL ··· Internal side staircase Existing boundary wall Extent of neighbouring extension no. 90