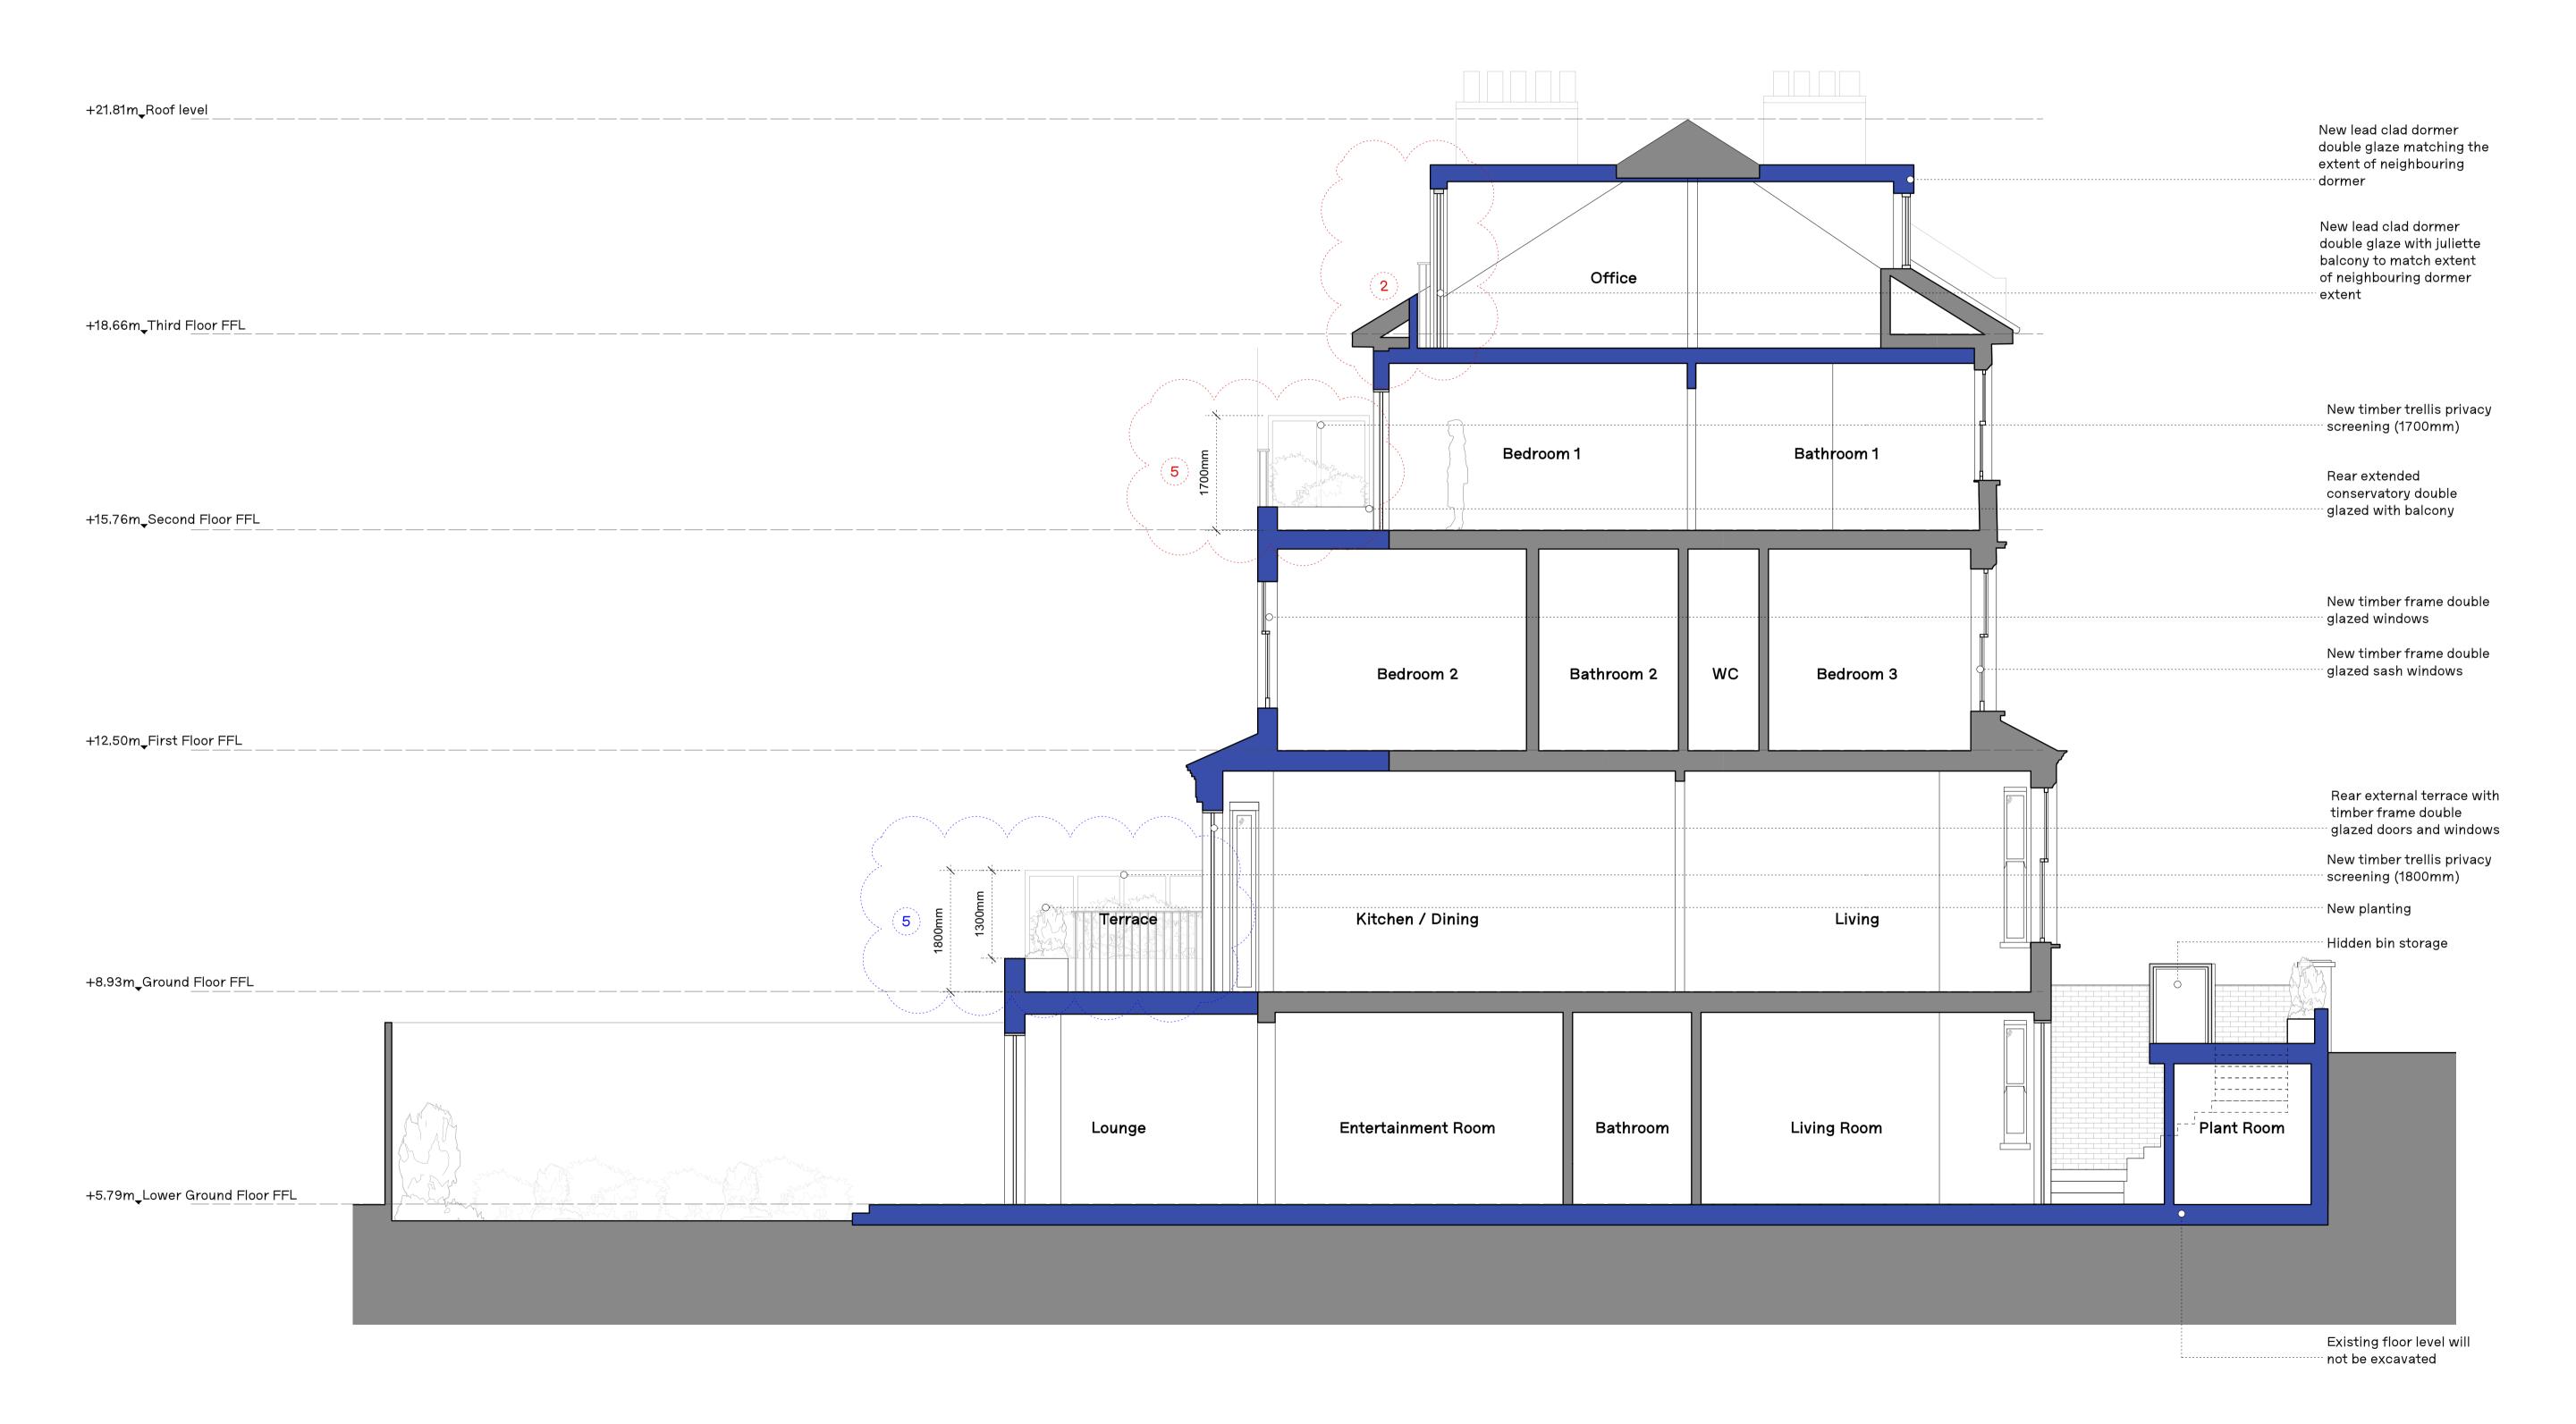

elevation on upper levels 4 Second floor rear

(3) Sash windows on side

(5) Reduced height of privacy

extension removed

screening with planting

+21.81m\_Roof level New conservation roof window +18,66m\_Third Floor FFL New timber framed double glazed sash window +15.76m<sub></sub>Second Floor FFL Down pipe New timber framed double glazed sash window +12.50m\_First Floor FFL New brickwork side extension New timber trellis privacy screening (1800mm) New planting Dining New metal railing +8,93m\_Ground Floor FFL New timber framed double glazed window Boots / Coats Laundry Dog Bath +5.79m\_Lower Ground Floor FFL ··· Internal side staircase Existing boundary wall Extent of neighbouring extension no. 90

Key Plan

KEY Existing wall External wall

P 6 04/01/23 Planning Amendments P 5 21/12/22 Planning Amendments P 4 21/09/22 Planning

P 3 31/08/22 Planning Draft P 2 03/03/22 Pre-planning

P 1 08/02/22 Pre-Planning REV. DATE COMMENT

NOTES

Do not scale from this drawing. All dimensions to be confirmed on site. Architect to be informed of any discrepancies before any action is taken. This drawing is copyright © Manalo & White Ltd and should not be copied or reproduced without Manalo & White Ltd consent.

Manalo & White

UNIT 402, METROPOLITAN WHARF BUILDING, 70 WAPPING WALL, LONDON E1W 3SS T 020 7265 4945 E contact@manaloandwhite.co.uk

South Hill Park West to East Section 1 1:50 @ A1 / 1:100 @ A3 Planning

> REVISION P 6

1181

DRAWING No. 02 0501

PROJECT No.

P5 Planning Amendments: (1) Front dormer cheeks

reduced

(2) Rear dormer set back from

(3) Sash windows on side elevation on upper levels