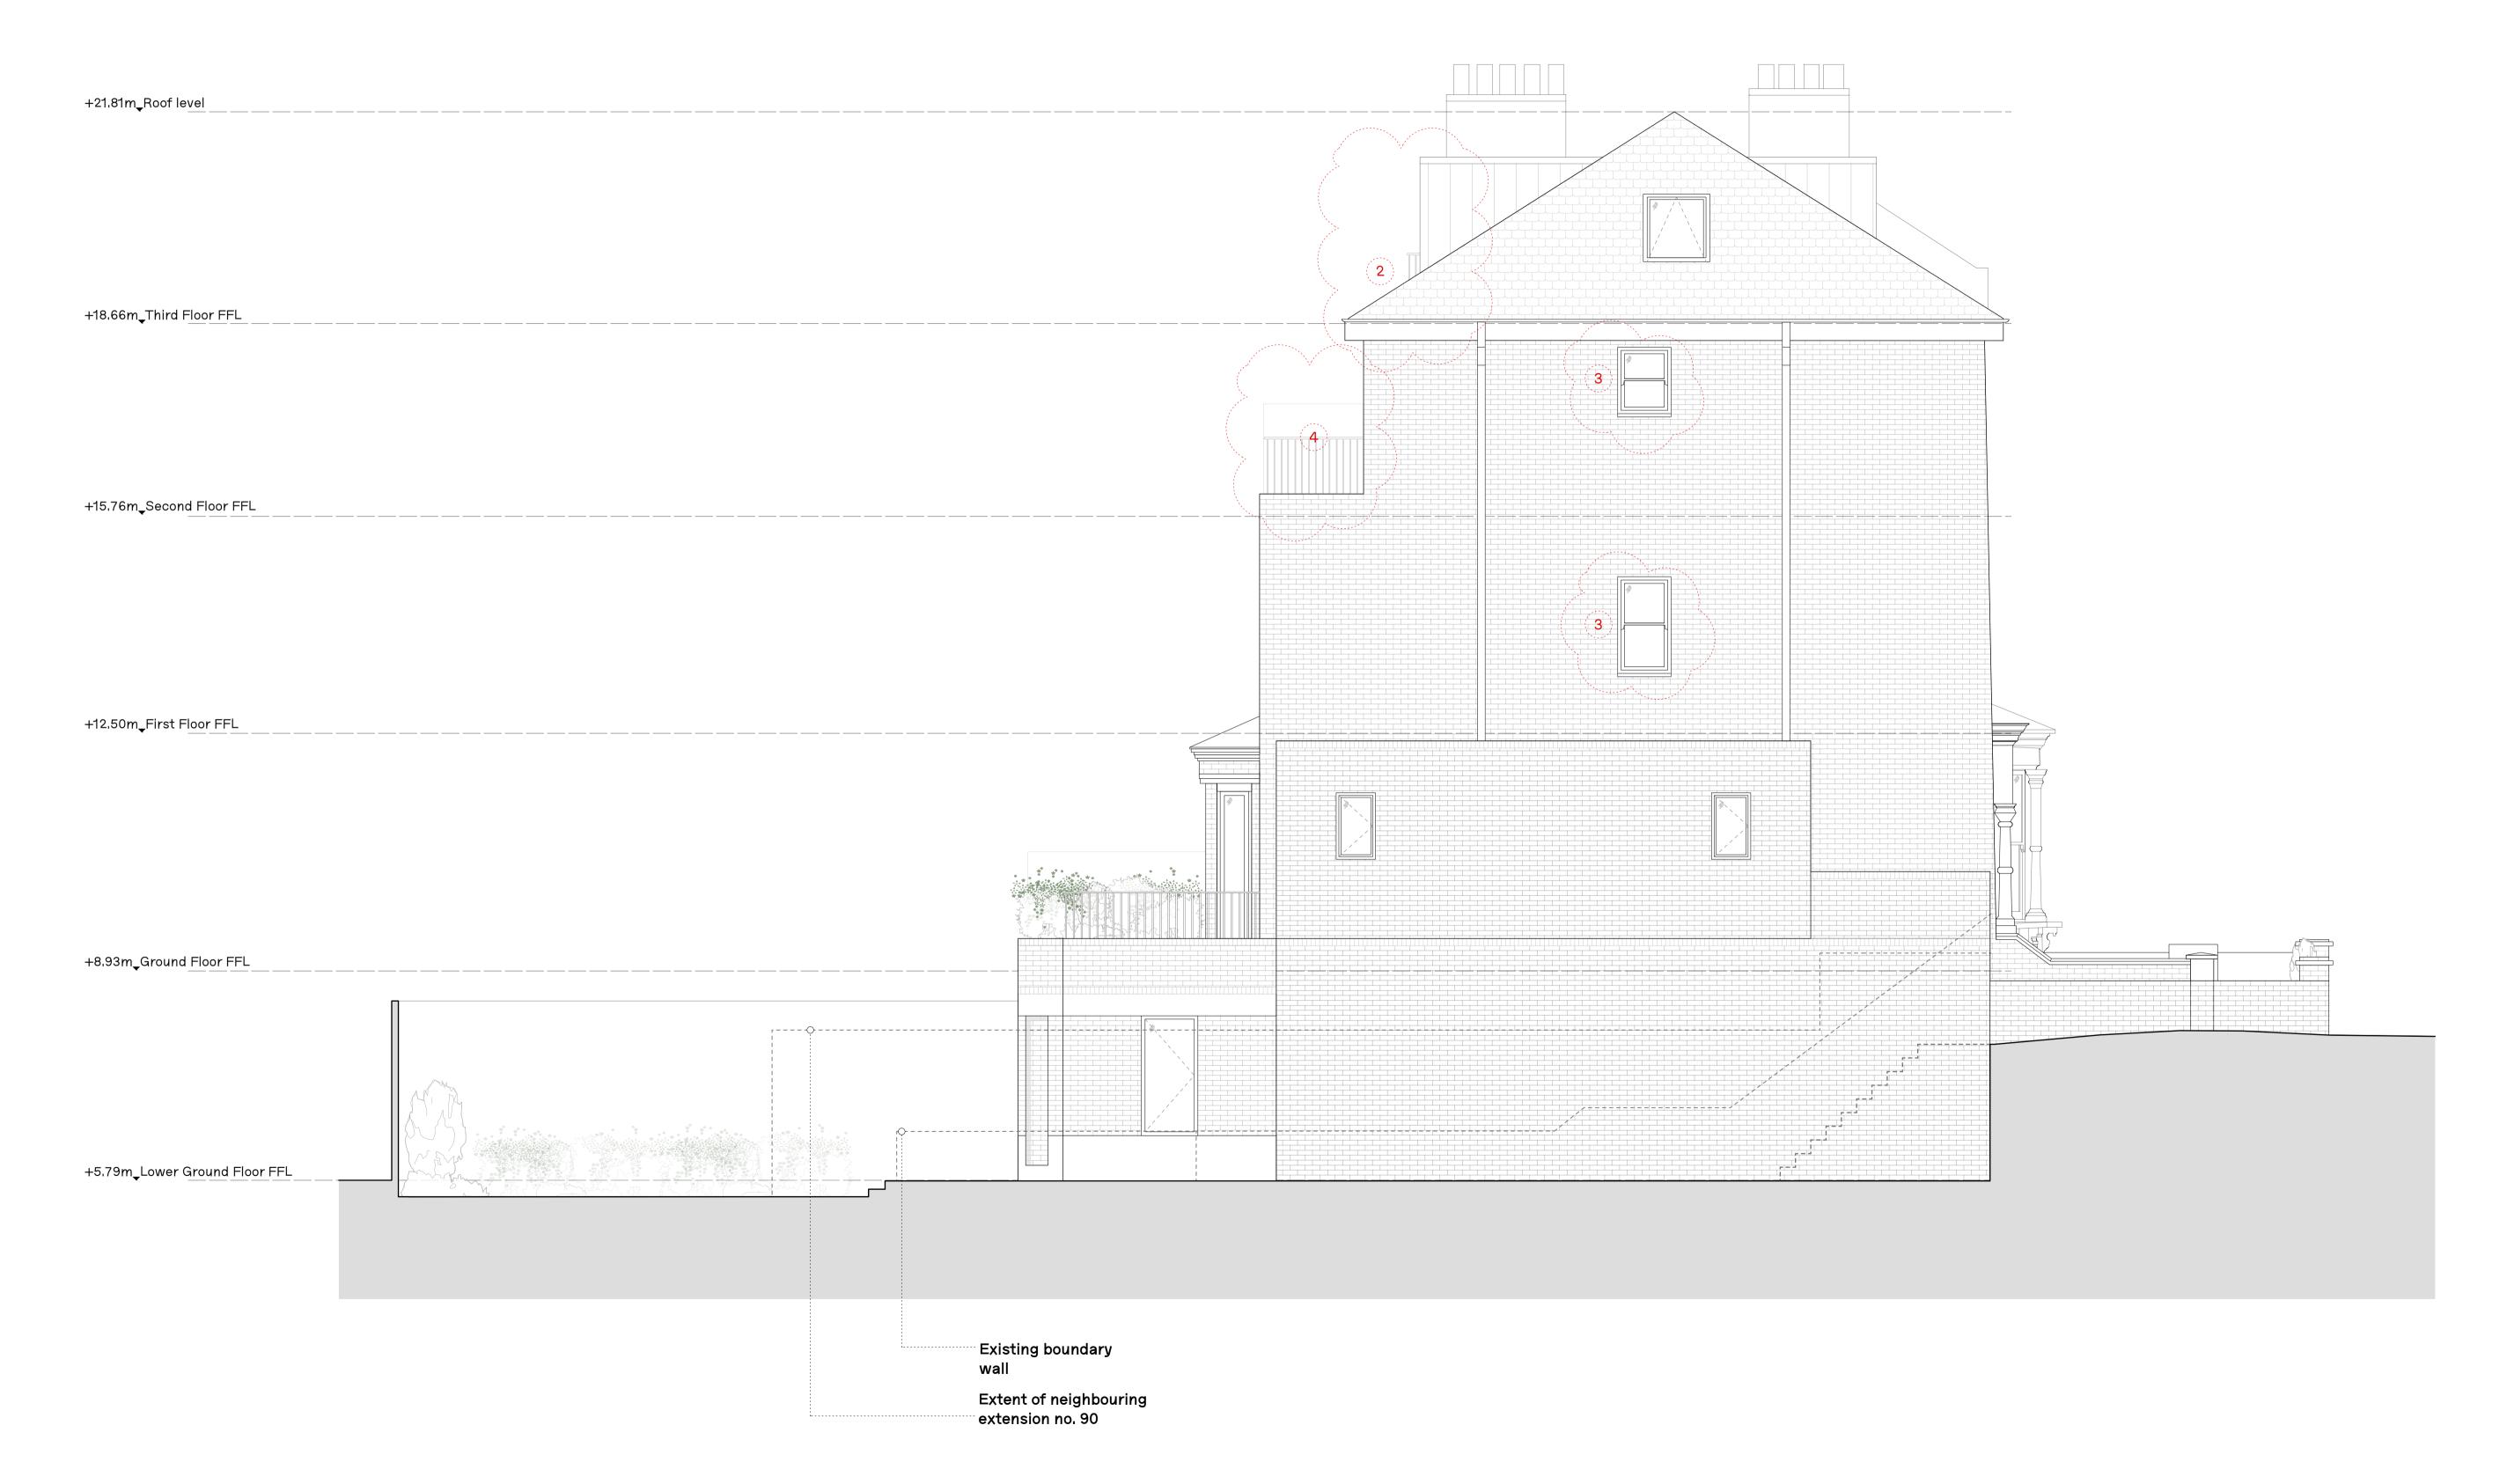

> REVISION P 6

1181

DRAWING No. 02 0501

PROJECT No.

P5 Planning Amendments: (1) Front dormer cheeks

reduced

(2) Rear dormer set back from

(3) Sash windows on side elevation on upper levels

4 Second floor rear extension removed

(5) Reduced height of privacy screening with planting

P6 Planning Amendments:

(5) Reduced height of upper ground privacy screening with planting

Key Plan

Existing wall External wall

P 6 04/01/23 Planning Amendments P 5 21/12/22 Planning Amendments

P 4 21/09/22 Planning

P 3 31/08/22 Planning Draft P 2 03/03/22 Pre-planning

P 1 08/02/22 Pre-Planning REV. DATE COMMENT

NOTES

Do not scale from this drawing. All dimensions to be confirmed on site. Architect to be informed of any discrepancies before any action is taken. This drawing is copyright © Manalo & White Ltd and should not be copied or reproduced without Manalo & White Ltd consent.

Manalo & White UNIT 402, METROPOLITAN WHARF BUILDING, 70 WAPPING WALL, LONDON E1W 3SS T 020 7265 4945 E contact@manaloandwhite.co.uk

PROJECT

South Hill Park West to East Section 2 1:50@A1/1:100@A3 Planning

> REVISION P 6

1181

DRAWING No. 02 0502

PROJECT No.