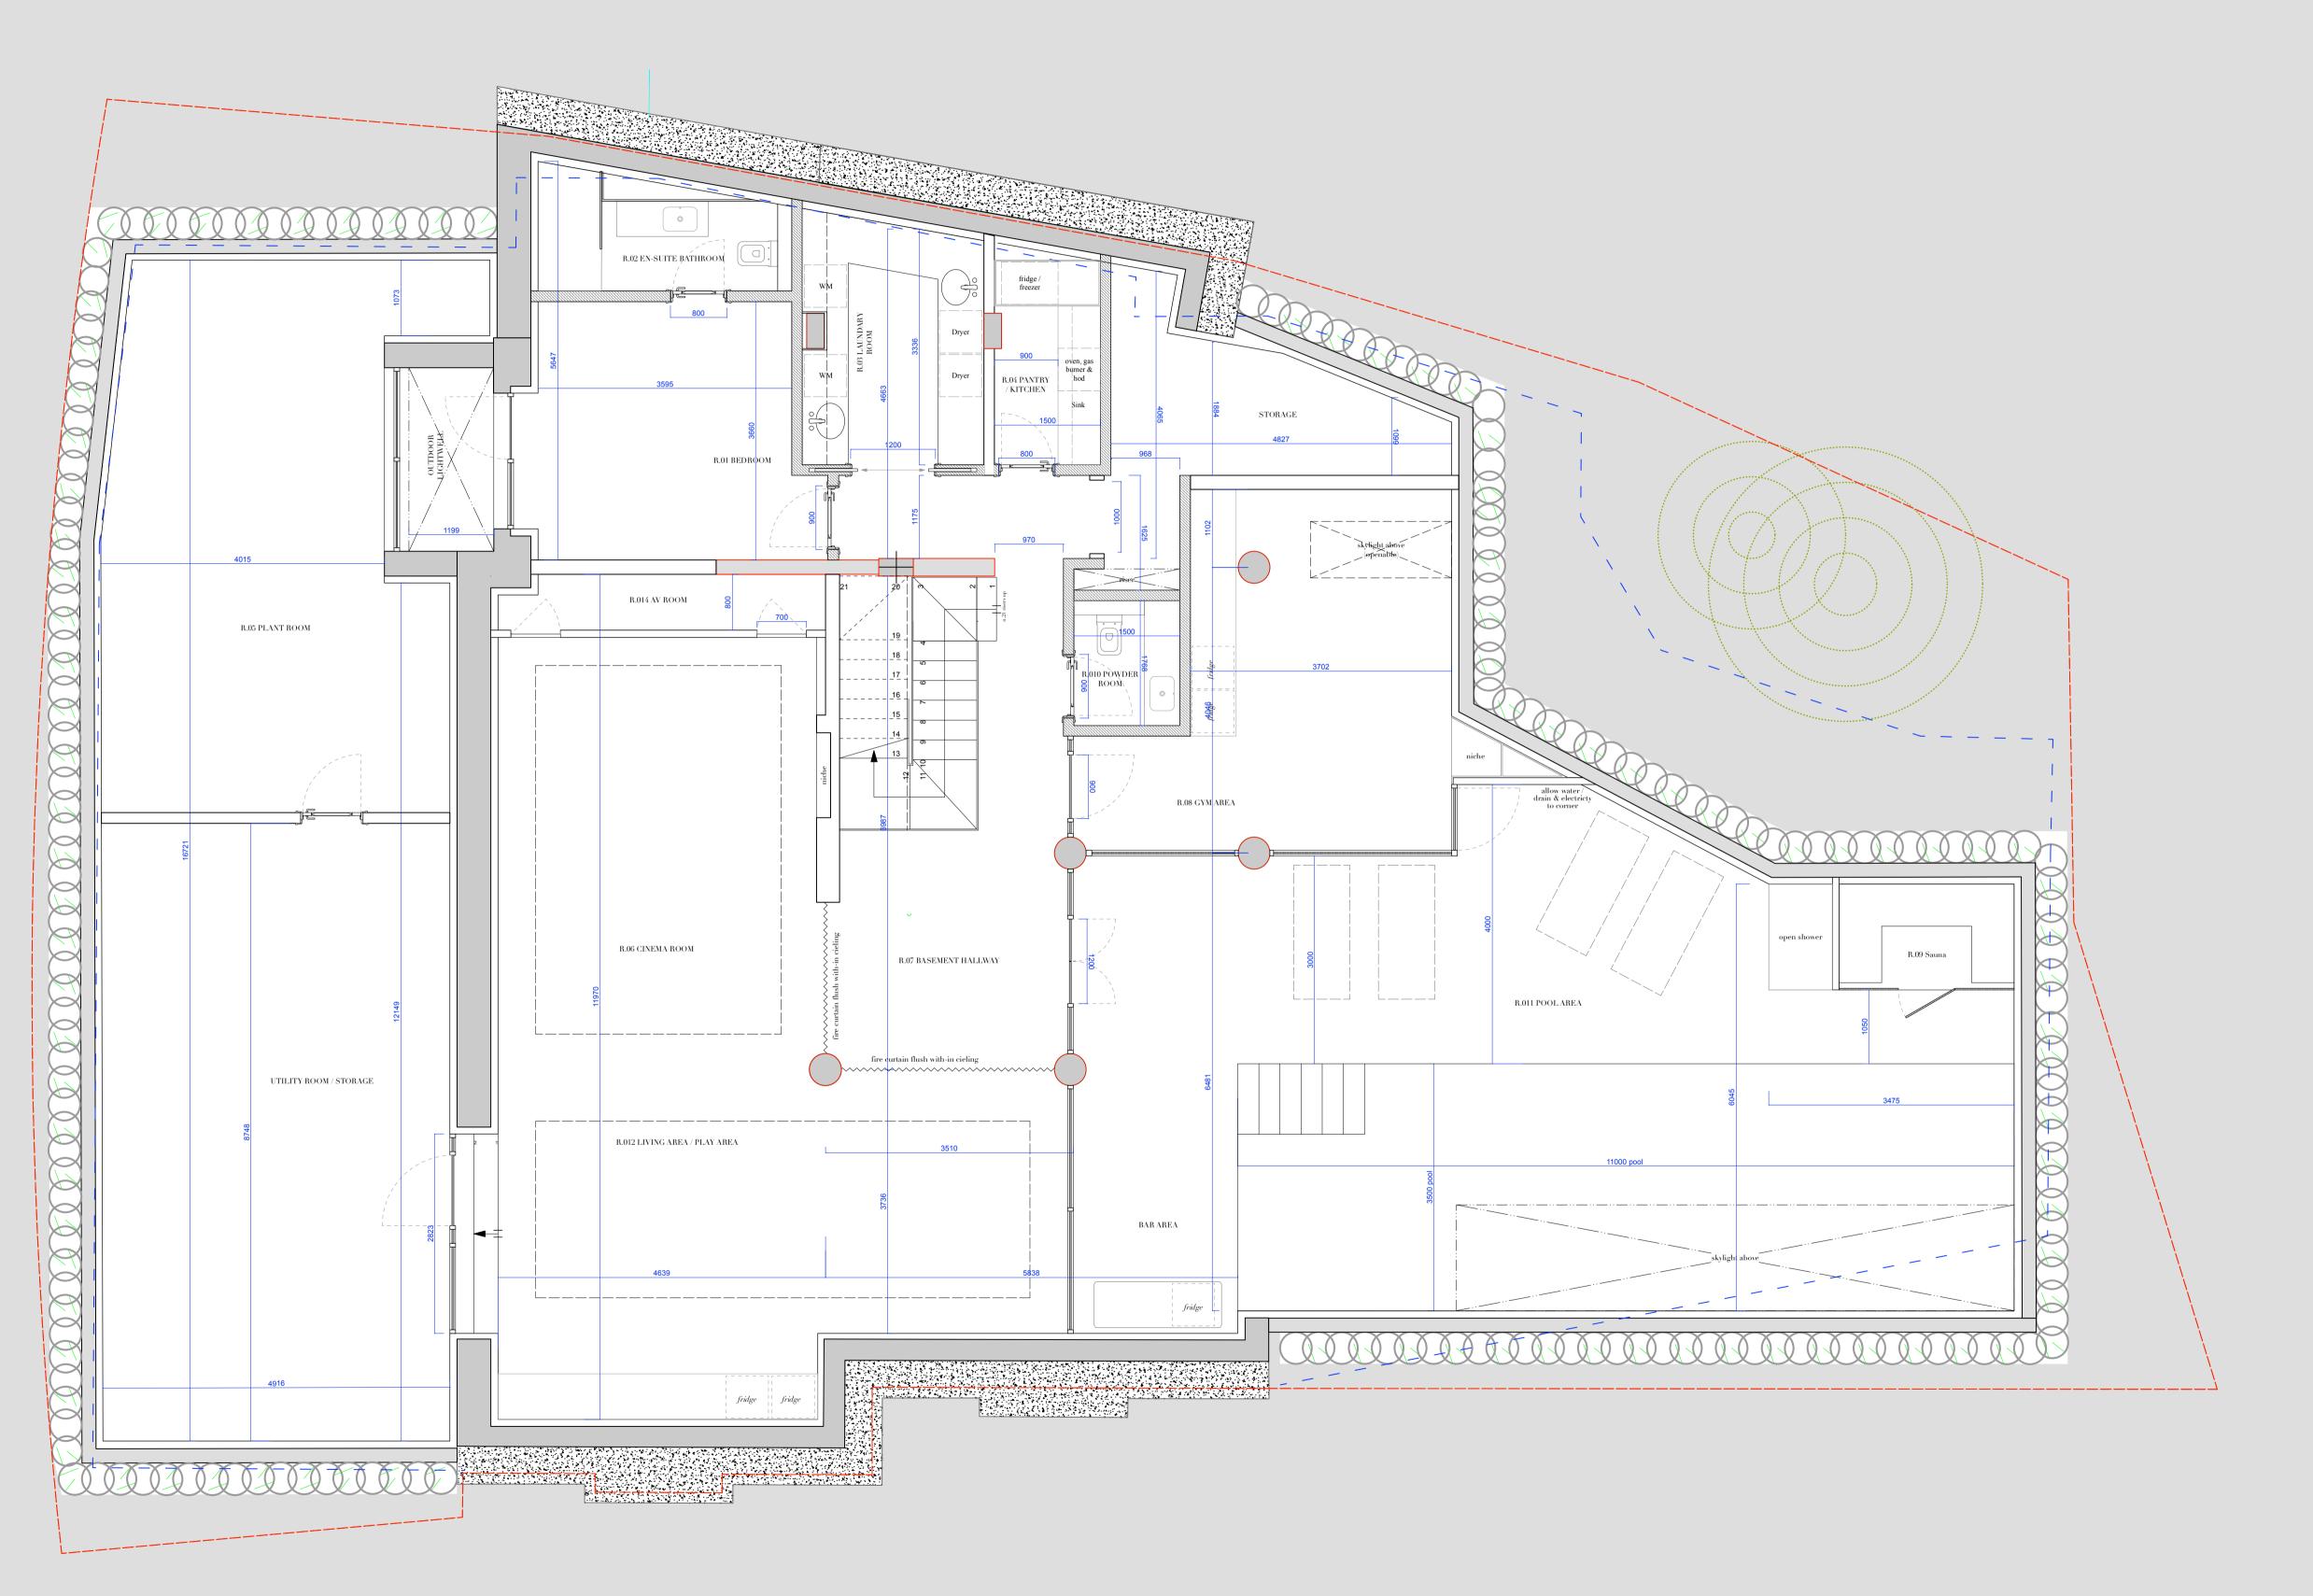

4 M

| FIMA Architecture and Planning Ltd   Flat 4, 30 Sutherland Avenue, W +44 (0) 20 3172 5331   +44 (0) 777 529 5818   www.fimaarchitects.com   inf |            |                         |  |
|-------------------------------------------------------------------------------------------------------------------------------------------------|------------|-------------------------|--|
| project:                                                                                                                                        | project no |                         |  |
| 2 Wadham Gardens, NW3 3DP, London                                                                                                               | 2          | 105                     |  |
| Proposed Basement Level                                                                                                                         |            | scale<br>1:50 @ A1      |  |
|                                                                                                                                                 |            | drawn by<br>Giuditta M. |  |
| drawing no:                                                                                                                                     | rev        | date                    |  |
| 2105/02\005                                                                                                                                     |            | Decembre 21             |  |
| 2105(02)005                                                                                                                                     | В          | dwg status information  |  |

| Proposed Basement Level |
|-------------------------|
| drawing no:             |
| 2105(02)005             |

14.03.22 Issue for Planning 26.07.22 Issue for Planning, dimensions added

04.01.23 Issue to Camden Council, removed underground parking and car lift