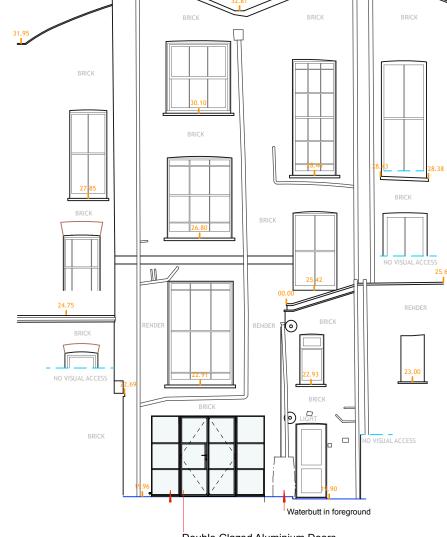

Double Glazed Aluminium Doors RAL 9005 Jet Black

Proposed Rear Elevation 2 Scale: 1:100

**Rear Elevation** 

Scale: 1:100

1

DO NOT SCALE OFF THIS DRAWING OTHER THAN FOR PLANNING PURPOSES. ALL SETTING OUT AND DIMENSIONS TO BE CHECKED ON SITE.
ALL DRAWINGS SHOULD BE READ IN CONJUNCTION WITH ANY STANDARD DETAIL DRAWINGS AND SPECIFICATIONS OF WORKS.
IT IS THE CONTRACTOR'S SOLE RESPONSIBILITY TO CARRY OUT SITE DIMENSION CHECKS AND PRODUCE RODS AT A MINIMUM SCALE OF 1:20 FOR SIGN OFF BY CWI.