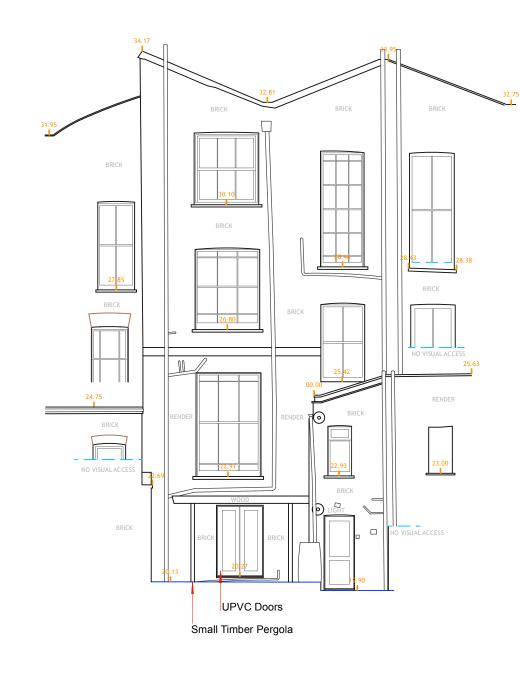

Double Glazed Aluminium Doors RAL 9005 Jet Black

Proposed Rear Elevation 2 Scale: 1:100

**Rear Elevation** 

Scale: 1:100

1

DO NOT SCALE OFF THIS DRAWING OTHER THAN FOR PLANNING PURPOSES. ALL SETTING OUT AND DIMENSIONS TO BE CHECKED ON SITE.
ALL DRAWINGS SHOULD BE READ IN CONJUNCTION WITH ANY STANDARD DETAIL DRAWINGS AND SPECIFICATIONS OF WORKS.
IT IS THE CONTRACTOR'S SOLE RESPONSIBILITY TO CARRY OUT SITE DIMENSION CHECKS AND PRODUCE RODS AT A MINIMUM SCALE OF 1:20 FOR SIGN OFF BY CWI.