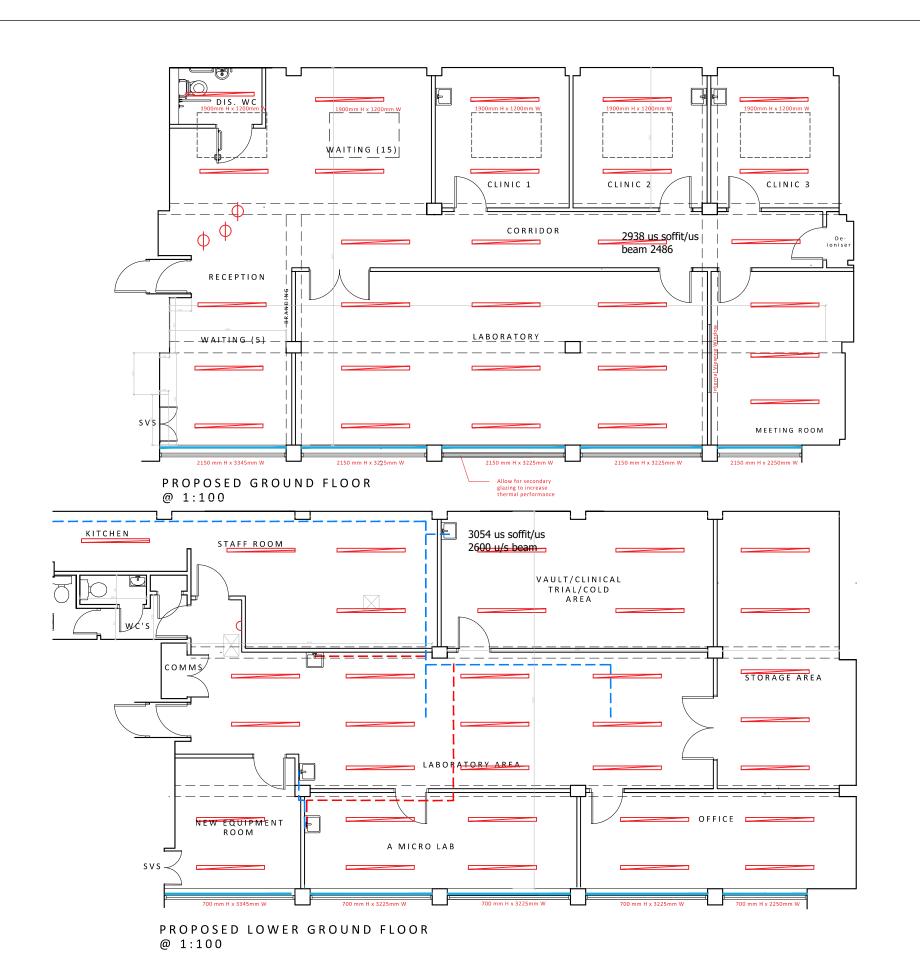

### CLIENT: MEDICAL LOGISTICS

SITE ADDRESS: London

DRAWING TITLE: Proposed RCP layout

STATUS:

Approval

| PROJECT NUMBER:<br>22.028 | DRAWING NUMBER: 22.028_SK06 |
|---------------------------|-----------------------------|
| DRAWN BY:                 | <sup>scale:</sup>           |
| -                         | 1:100 @ A3                  |
| REVISION:                 | DATE:                       |
| A                         | 24.08.22                    |

REVISION NOTES: A - Updated to reflect changes

MG 31.08.22

CLIENT SIGN OFF:

THIS DRAWING REMAINS THE PROPERTY OF DALE OFFICE INTERIORS.

DO NOT SCALE FROM THIS DRAWING.

ALL DIMENSIONS TO BE CHECKED ON SITE.