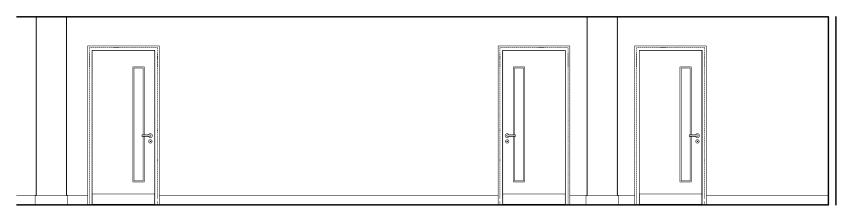

### NOTE:

Drawings for design intent & illustrative purposes only. All drawings subject to site survey by glazing & partition manufacturer.

Ground floor Corridor Elevation (Lab Side) @ 1:50

Ground floor Corridor Elevation (Clinic Side) @ 1:50

Ground floor Reception wall Elevation @ 1:50

Typical Clinic wall elevation @ 1:50

DALE OFFICE INTERIORS ELSWORTH HOUSE, HERRIES ROAD SOUTH SHEFFIELD, S6 1QS 0114 233 1115

WWW.DALEOFFICE.CO.UK