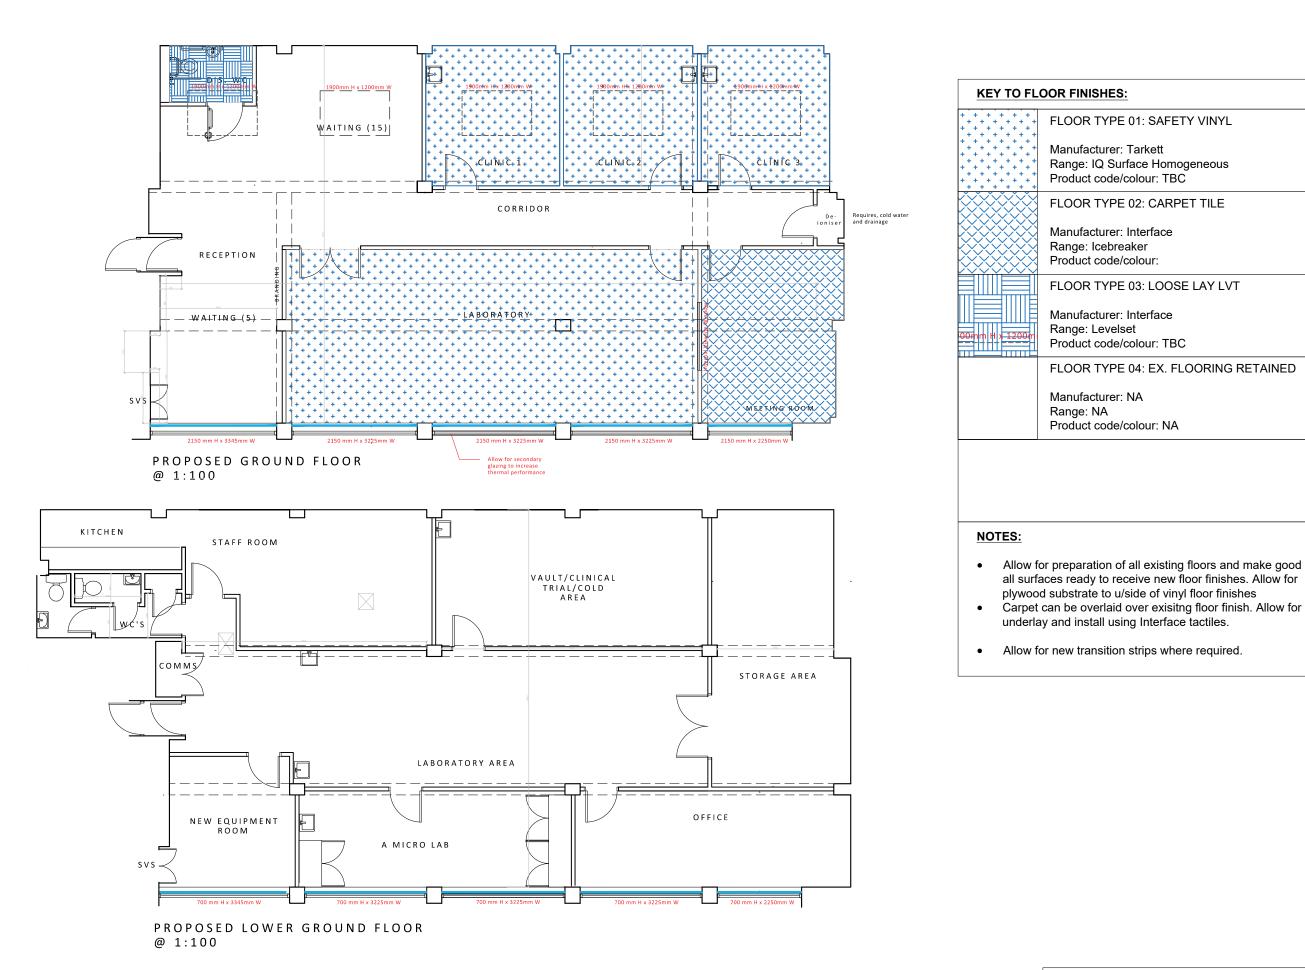

### NOTE: ALL FINISHES, FIXTURES & FITTINGS SUBJECT TO CLIENT FINISH/SAMPLE REVIEW

## DRAWING TITLE: Proposed Floor Finishes Layout

STATUS:

Approval

DRAWING NUMBER: PROJECT NUMBER: 22.028 SK04 22.028 DRAWN BY: SCALE: 1:100 @ A3 REVISION: DATE: 24.08.22 Α

Office Interior

DALE OFFICE INTERIORS ELSWORTH HOUSE, HERRIES ROAD SOUTH SHEFFIELD, S6 1QS

NOTE: ALL FINISHES, FIXTURES & FITTINGS SUBJECT TO CLIENT FINISH/SAMPLE REVIEW