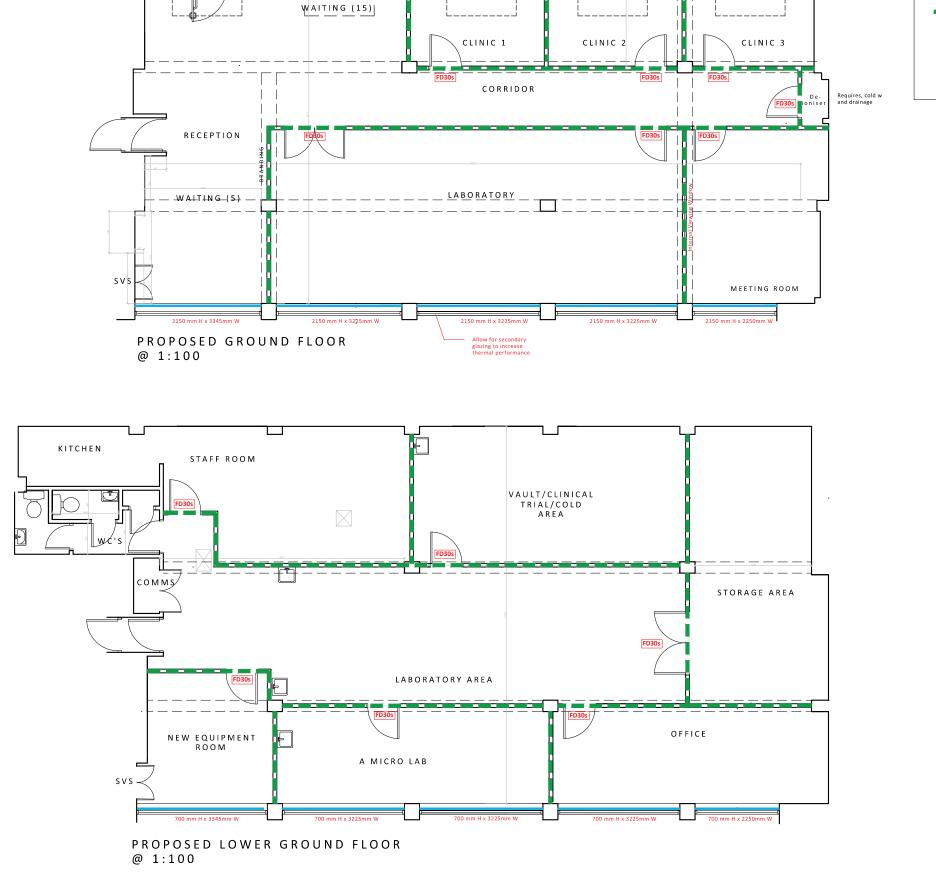

Doorset Type A - Standard height paintgrade single doorframe, FD30S, with laminate door leaf, no vision panel and associated ironmongery.

**Doorset Type B -** Standard height paintgrade single doorframe, FD30S, with laminate door leaf, 1500 x 150mm vision panel and associated ironmongery.

Doorset Type C - Standard height paintgrade double doorframe, FD30S, with laminate door leafs, 1500 x 150mm vision panel and associated ironmongery.

DALE OFFICE INTERIORS ELSWORTH HOUSE, HERRIES ROAD SOUTH SHEFFIELD, S6 1QS 0114 233 1115 WWW.DALEOFFICE.CO.UK

### CLIENT: MEDICAL LOGISTICS

SITE ADDRESS: London

DRAWING TITLE: Proposed RCP layout

STATUS:

Approval

| PROJECT NUMBER:<br>22.028 | DRAWING NUMBER: 22.028_SK06 |
|---------------------------|-----------------------------|
| DRAWN BY:                 | <sup>scale:</sup>           |
| -                         | 1:100 @ A3                  |
| REVISION:                 | DATE:                       |
| A                         | 24.08.22                    |

REVISION NOTES: A - Updated to reflect changes

MG 31.08.22

CLIENT SIGN OFF:

THIS DRAWING REMAINS THE PROPERTY OF DALE OFFICE INTERIORS.

DO NOT SCALE FROM THIS DRAWING.

ALL DIMENSIONS TO BE CHECKED ON SITE.