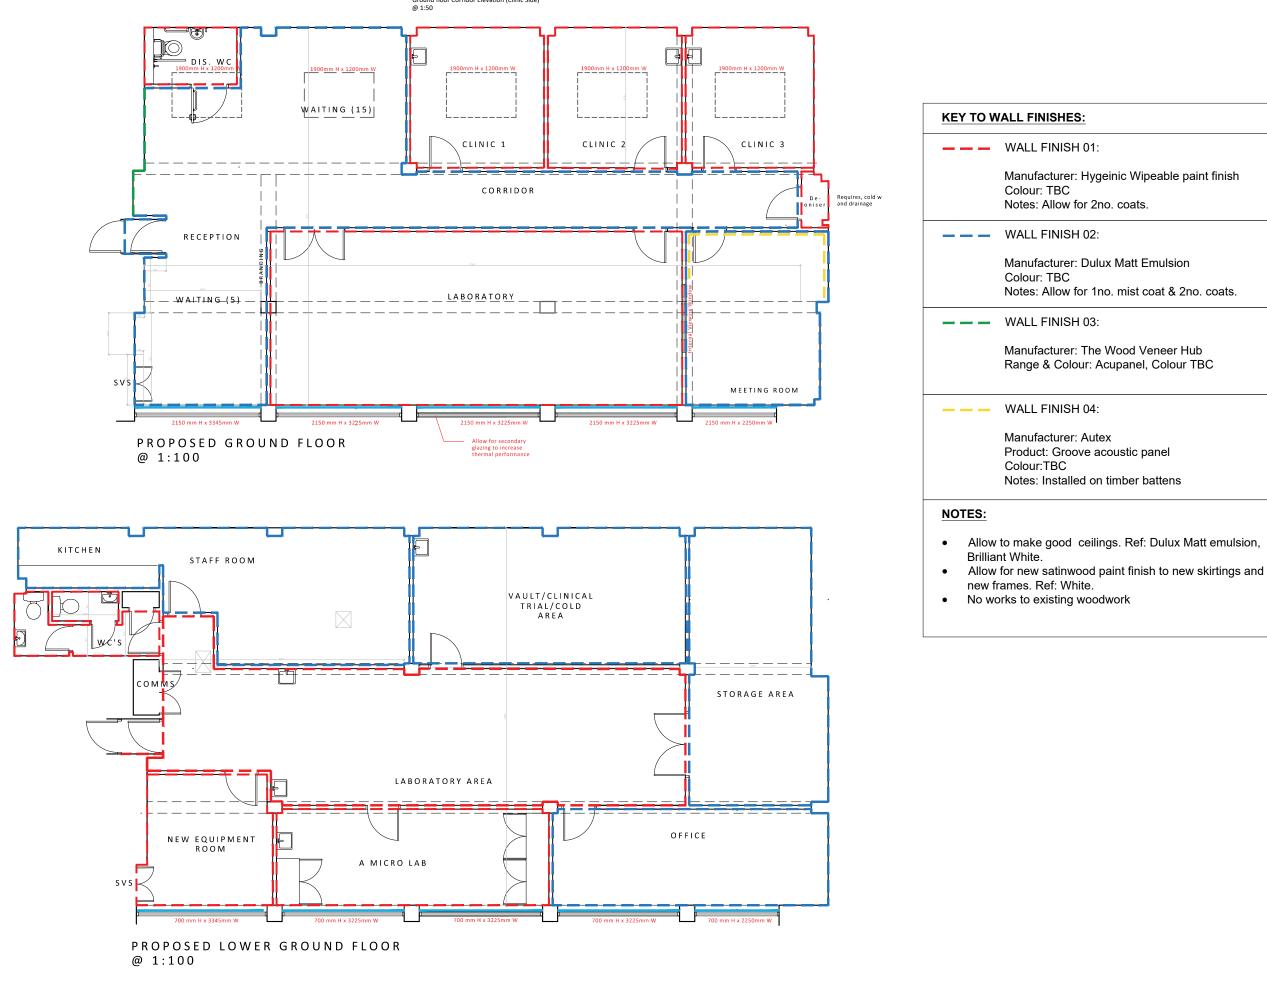

### NOTE: ALL FINISHES, FIXTURES & FITTINGS SUBJECT TO CLIENT FINISH/SAMPLE REVIEW

DALE OFFICE INTERIORS ELSWORTH HOUSE, HERRIES ROAD SOUTH SHEFFIELD, S6 1QS 0114 233 1115 WWW.DALEOFFICE.CO.UK

Medical Logistics

SITE ADDRESS:

CLIENT:

London

DRAWING TITLE: Proposed Wall Finishes Layout

STATUS: Approval

PROJECT NUMBER:

DRAWING NUMBER: 22.028 SK05 22.028 DRAWN BY: SCALE: 1:100 @ A3

REVISION: DATE: А 24.08.22

REVISION NOTES: Updated to reflect change

MG 31.08.22

CLIENT SIGN OFF:

THIS DRAWING REMAINS THE PROPERTY OF DALE OFFICE INTERIORS.

DO NOT SCALE FROM THIS DRAWING.

ALL DIMENSIONS TO BE CHECKED ON SITE.

DALE OFFICE INTERIORS ELSWORTH HOUSE, HERRIES ROAD SOUTH SHEFFIELD, S6 1QS 0114 233 1115 WWW.DALEOFFICE.CO.UK