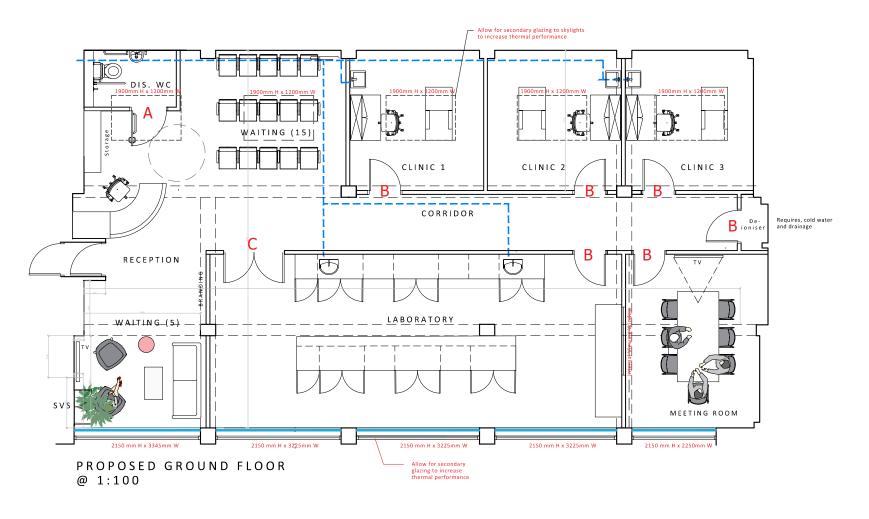

Medical Logistics

SITE ADDRESS: London

CLIENT:

DRAWING TITLE:

Proposed Ground & Lower Ground Floor Layout

STATUS:

Approval

| PROJECT NUMBER: 22. | DRAWING NUMBER:<br>22SK01       |
|---------------------|---------------------------------|
| DRAWN BY:           | <sup>scale:</sup><br>1:100 @ A3 |
| REVISION:<br>E      | DATE:<br>12.08.22               |

REVISION NOTES:

A - Plans combined, client feedback JW 17.08.22

B - Client feedback incorporated C - Door and window info added D - Client notes added E - Glazing removed between mee JW 17.08.22 JW 25.08.22 MG 30.08.22 MG 31.08.22

Doorset Type A - Standard height paintgrade single doorframe, FD30S, with laminate door leaf, no vision panel and associated ironmongery.

**Doorset Type B -** Standard height paintgrade single doorframe, FD30S, with laminate door leaf, 1500 x 150mm vision panel and associated ironmongery.

Doorset Type C - Standard height paintgrade double doorframe, FD30S, with laminate door leafs, 1500 x 150mm vision panel and associated ironmongery.

DALE OFFICE INTERIORS ELSWORTH HOUSE, HERRIES ROAD SOUTH SHEFFIELD, S6 1QS 0114 233 1115 WWW.DALEOFFICE.CO.UK