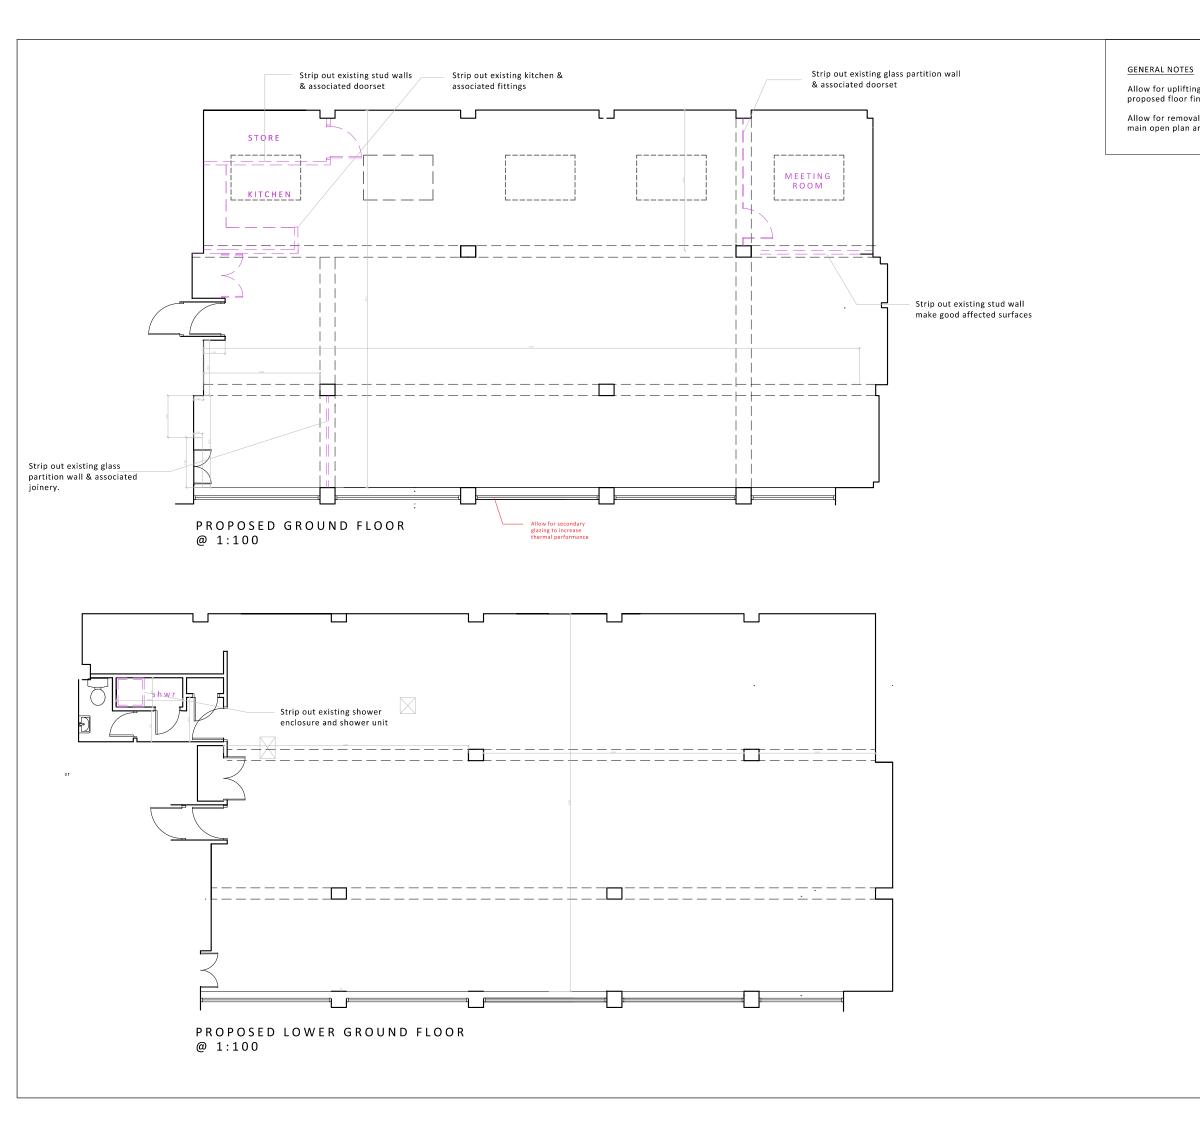

### Medical Logistics

SITE ADDRESS:

London

DRAWING TITLE:

### Proposed Partitions Layout

STATUS:

Approval

| PROJECT NUMBER: | DRAWING NUMBER:      |
|-----------------|----------------------|
| 22.028          | 22.028_SK03          |
| DRAWN BY:       | scale:<br>1:100 @ A3 |
| REVISION:       | DATE:                |
| A               | 24.08.22             |

REVISION NOTES: A - Updated to reflect change

MG 31.08.2

CLIENT SIGN OFF:

THIS DRAWING REMAINS THE PROPERTY OF DALE OFFICE INTERIORS.

DO NOT SCALE FROM THIS DRAWING.

ALL DIMENSIONS TO BE CHECKED ON SITE.

WE WILL NOT BE HELD RESPONSIBLE FOR THE USE OF THIS DRAWING FOR ANY OTHER PURPOSE.