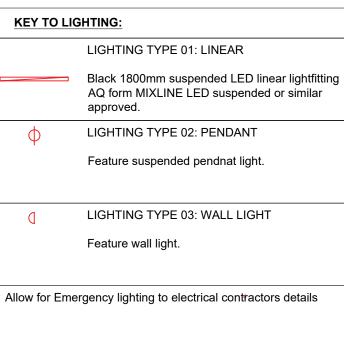

### CLIENT: MEDICAL LOGISTICS

SITE ADDRESS: London

DRAWING TITLE: Proposed RCP layout

STATUS:

Approval

| PROJECT NUMBER:<br>22.028 | DRAWING NUMBER: 22.028_SK06 |
|---------------------------|-----------------------------|
| DRAWN BY:                 | <sup>scale:</sup>           |
| -                         | 1:100 @ A3                  |
| REVISION:                 | DATE:                       |
| A                         | 24.08.22                    |

REVISION NOTES: A - Updated to reflect changes

MG 31.08.22

CLIENT SIGN OFF:

THIS DRAWING REMAINS THE PROPERTY OF DALE OFFICE INTERIORS.

DO NOT SCALE FROM THIS DRAWING.

ALL DIMENSIONS TO BE CHECKED ON SITE.