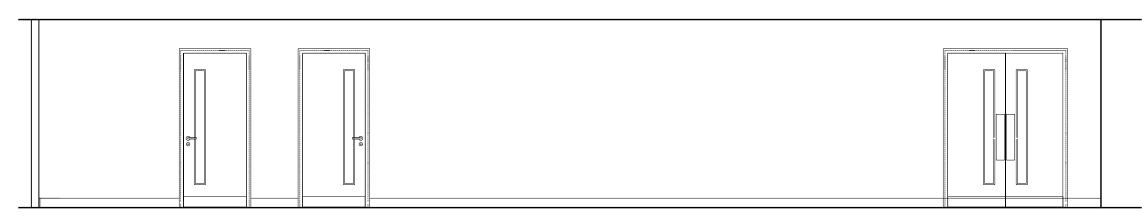

### NOTE:

Drawings for design intent & illustrative purposes only. All drawings subject to site survey by glazing & partition manufacturer.

Ground floor Corridor Elevation (Lab Side) @ 1:50

Ground floor Corridor Elevation (Clinic Side) @ 1:50

Ground floor Reception wall Elevation @ 1:50

Typical Clinic wall elevation @ 1:50

DALE OFFICE INTERIORS ELSWORTH HOUSE, HERRIES ROAD SOUTH SHEFFIELD, S6 1QS 0114 233 1115

WWW.DALEOFFICE.CO.UK