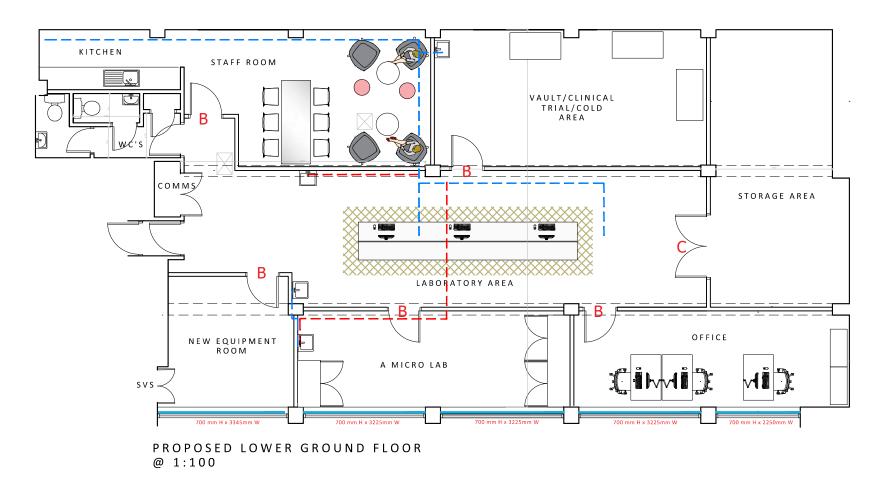

SITE ADDRESS:

London

DRAWING TITLE:

Proposed Demolitions

STATUS:

Approval

 PROJECT NUMBER:
 DRAWING NUMBER:

 22.028
 22.028\_SK02

 DRAWN BY:
 SCALE:

 1:100 @ A3

 REVISION:
 DATE:

 A
 24.08.22

REVISION NOTES: A - Updated to reflect change

MG 31.08.22

CLIENT SIGN OFF:

THIS DRAWING REMAINS THE PROPERTY OF DALE OFFICE INTERIORS.

CLIENT SIGN OFF:

THIS DRAWING REMAINS THE PROPERTY OF DALE OFFICE INTERIORS.

DO NOT SCALE FROM THIS DRAWING.

ALL DIMENSIONS TO BE CHECKED ON SITE.

Allow for uplifting timber floor where new proposed floor finishes are proposed.

Allow for removal of existing linear lighting throughout main open plan areas.

DALE OFFICE INTERIORS ELSWORTH HOUSE, HERRIES ROAD SOUTH SHEFFIELD, SG 1QS 0114 233 1115 WWW.DALEOFFICE.CO.UK

CLIENT: Medical Logistics