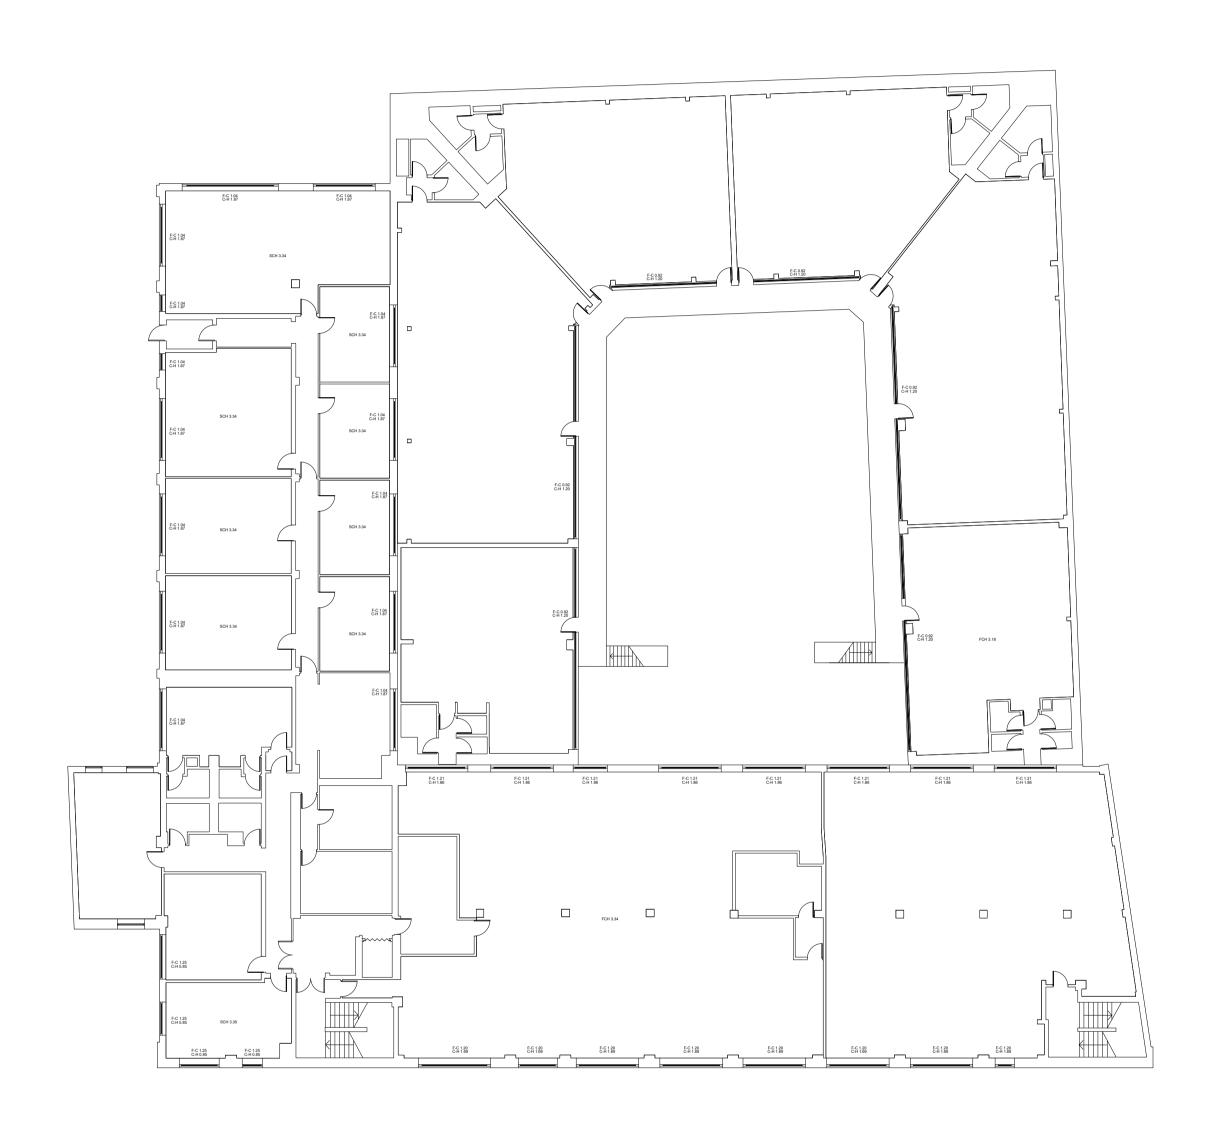

Existing Ground Floor Plan

Location of external riser to roof plant. Pipe work to be contained in black metal casing to match the existing ductwork.

Unit 5 to be subdivided creating two new units. The new smaller area will be used as back of house storage. Unit 6 will become the main shop area.

New platform lift and associated steps to be constructed to allow for level access from pavement.

Existing window opening to be extended vertically downwards to pavement level. New fully glazed sliding door to be installed. Frame colour to match existing windows.