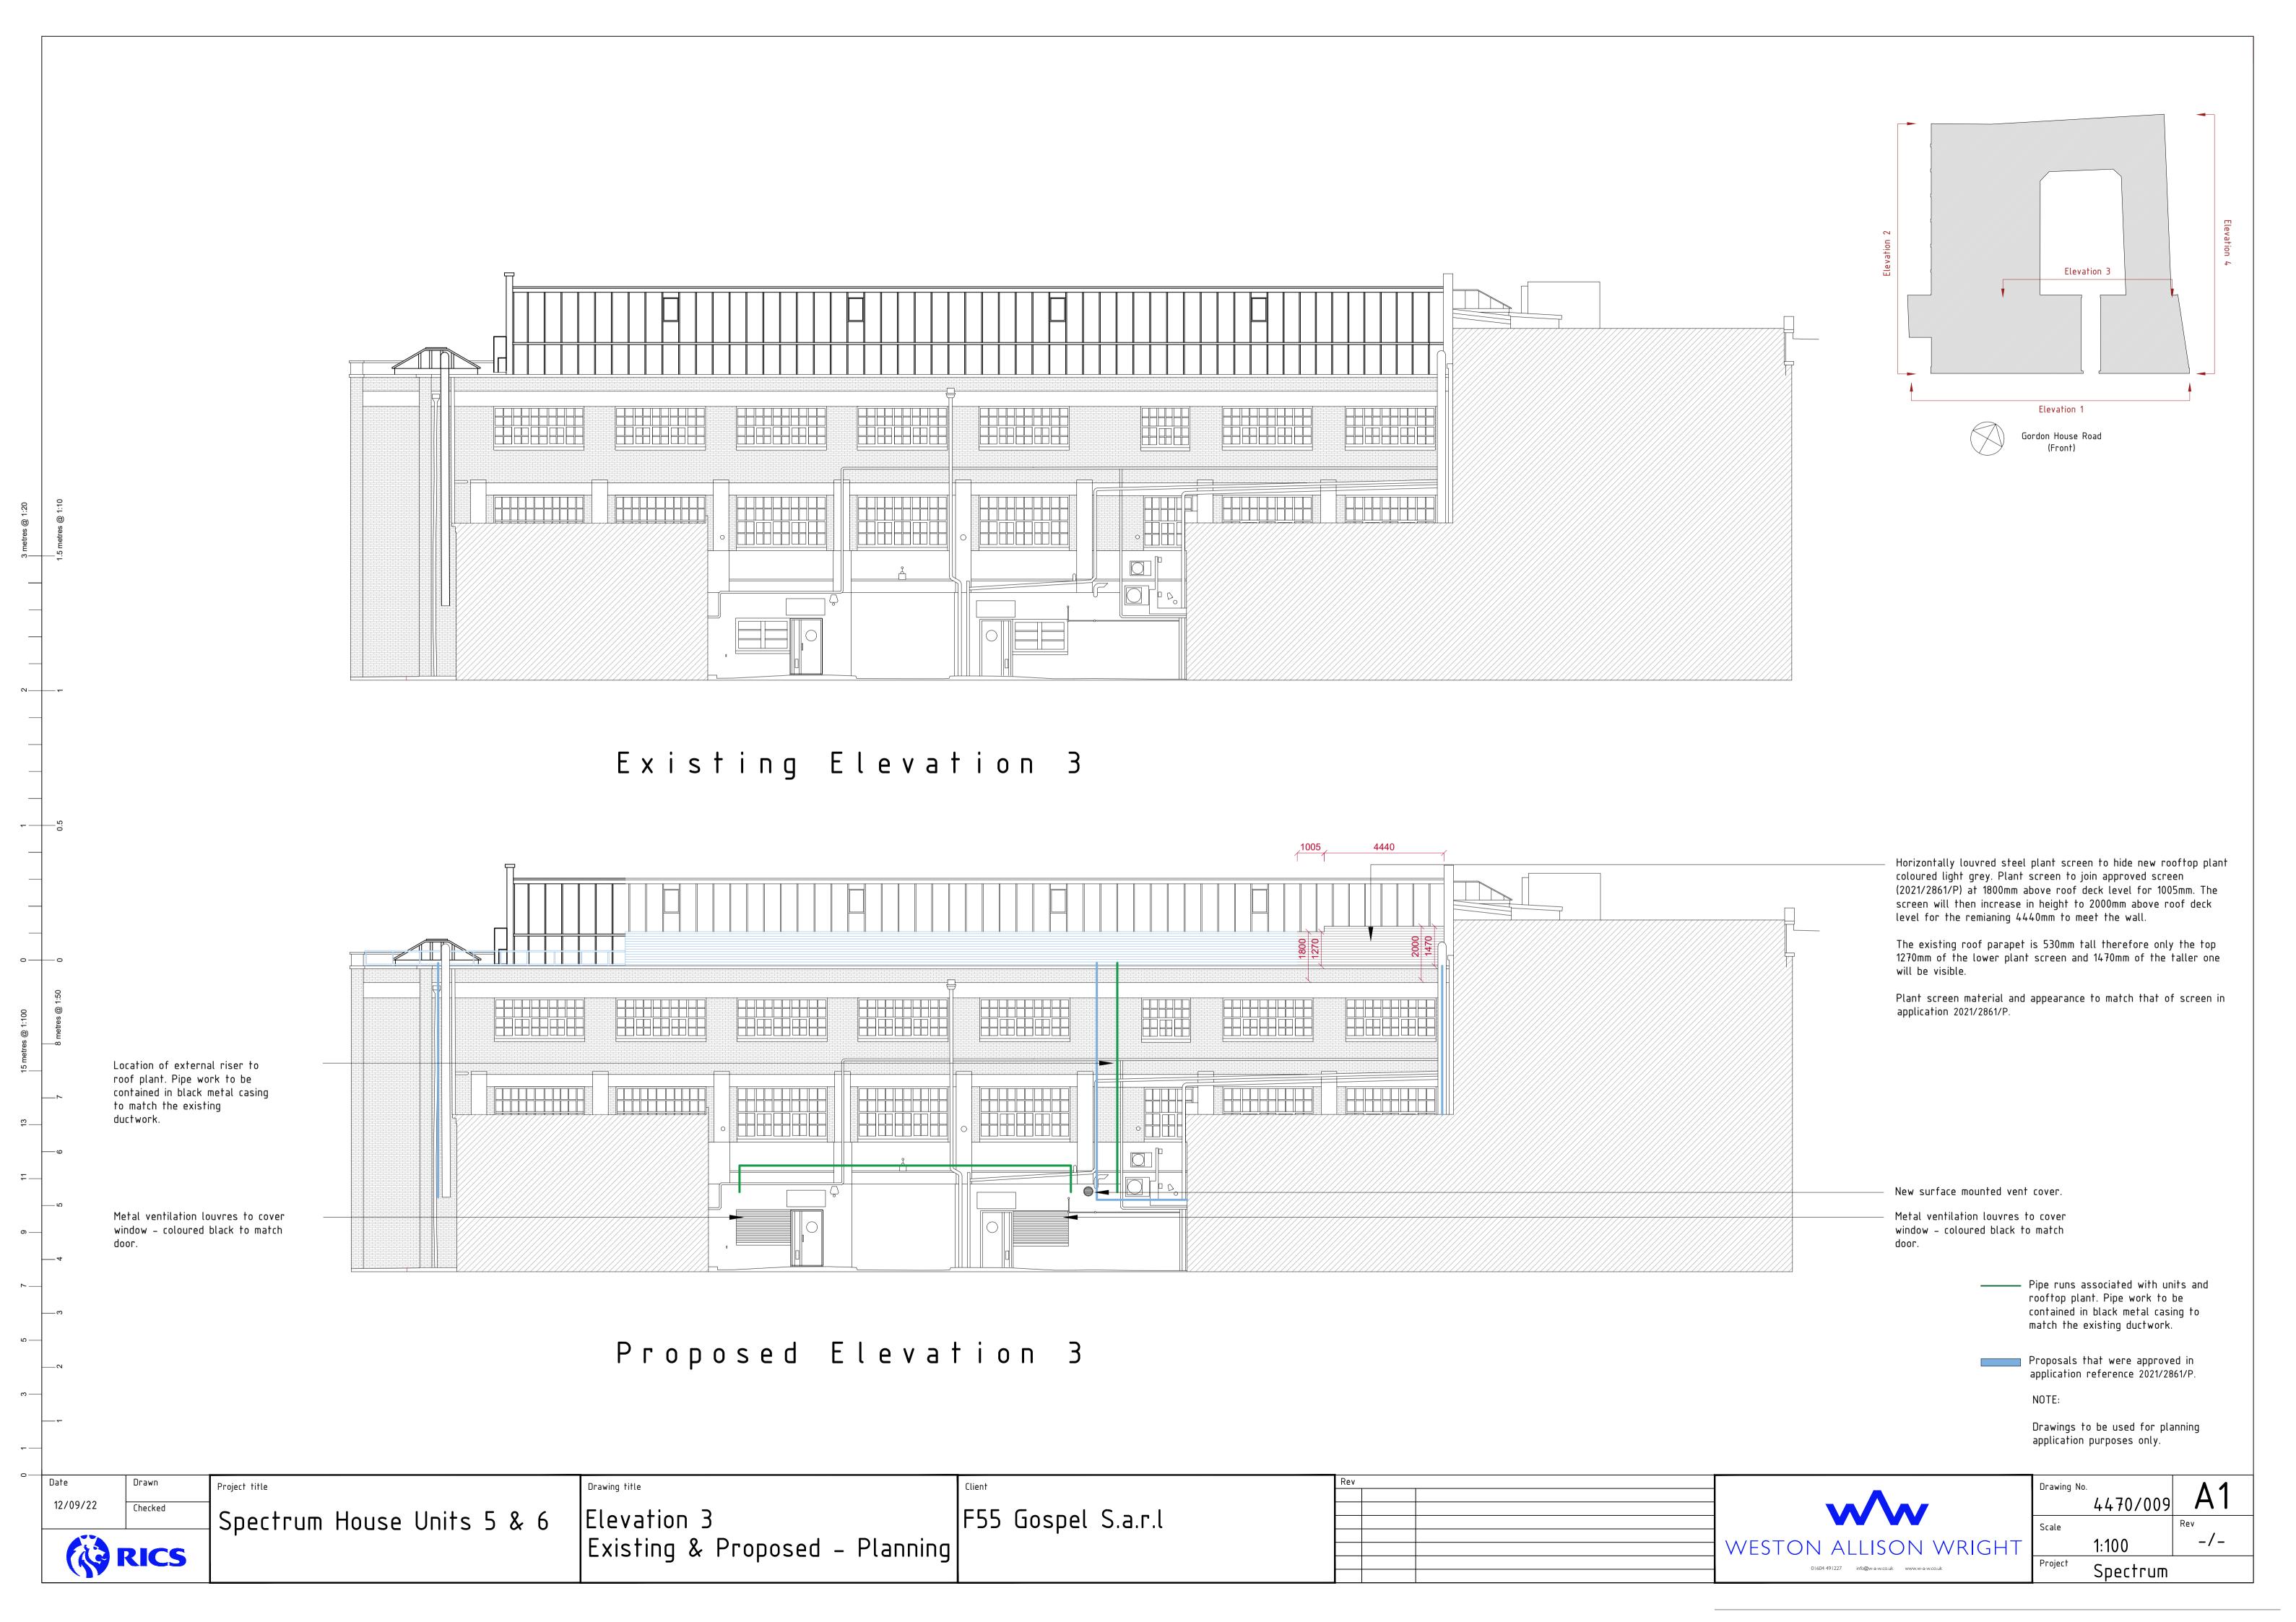

Existing Roof Plan

Horizontally louvred steel plant screen to hide new rooftop plant coloured light grey. Plant screen to join approved screen (2021/2861/P) at 1800mm above roof deck level for 1005mm. The screen will then increase in height to 2000mm above roof deck level for the remianing 4440mm to meet the wall. The existing roof parapet is 530mm tall therefore only the top 1270mm of the lower plant screen and 1470mm of the taller one will be visible. Plant screen material and appearance to match that of screen in application 2021/2861/P. Location of external riser to roof plant. Pipe work to be contained in black metal casing to match the existing ductwork. Location of proposed plant equipment. Plant equipment to be stood on new structural deck and surrounded by 1100mm tall keyclamp guarding.

Spectrum House Units 5 & 6

Roof Plans Existing & Proposed - Planning

F55 Gospel S.a.r.l

Drawing No. 4470/006 A 1

Scale 1:200 Rev -/
Project Spectrum

Elevation 3 Elevation 1 Gordon House Road (Front)

application reference 2021/2861/P.