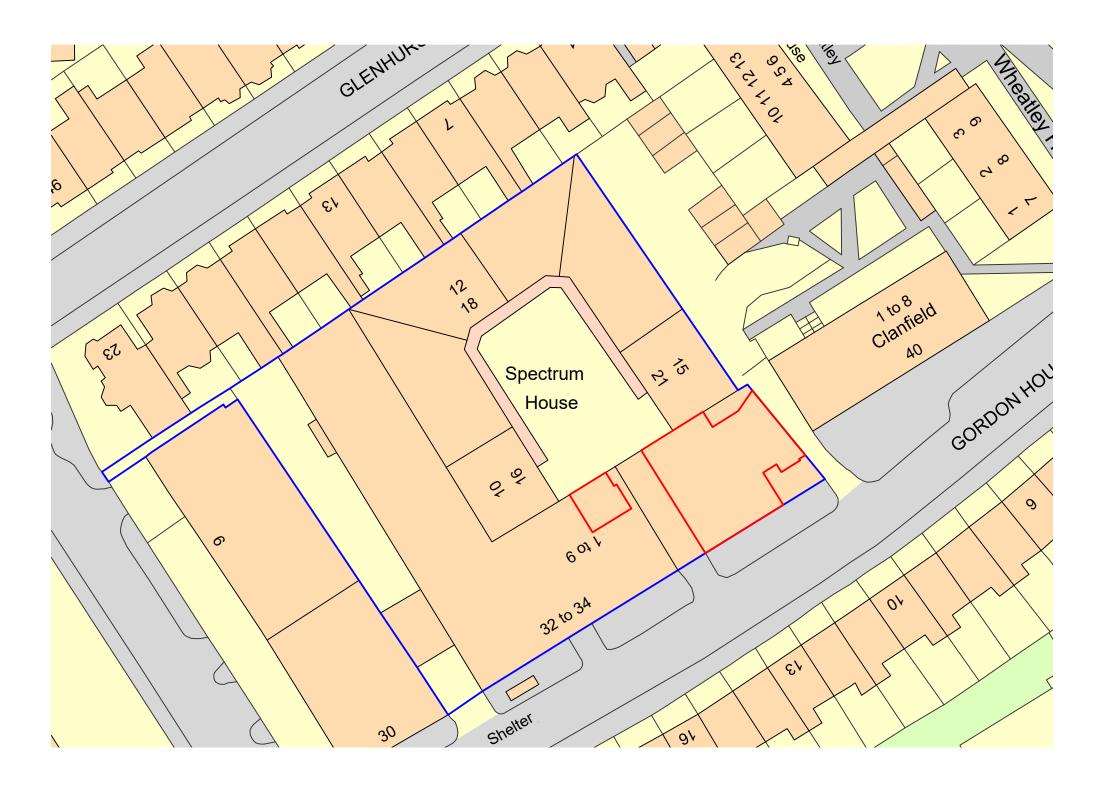

| Date 12/09/22 | Scale 1:500 | Spectrum House Units 5 & 6            | <b>14</b>                                     | Drawing No. | ۸ ک  |
|---------------|-------------|---------------------------------------|-----------------------------------------------|-------------|------|
| Drawn         | Job no.     | Drawing title<br>Site Plan – Planning | WESTON ALLISON WRIGHT                         | Rev A       | A5   |
| Checked       | 4470        | Client<br>F55 Gospel S.a.r.l          | 01604 491227 info@w-a-w.co.uk www.w-a-w.co.uk |             | RICS |