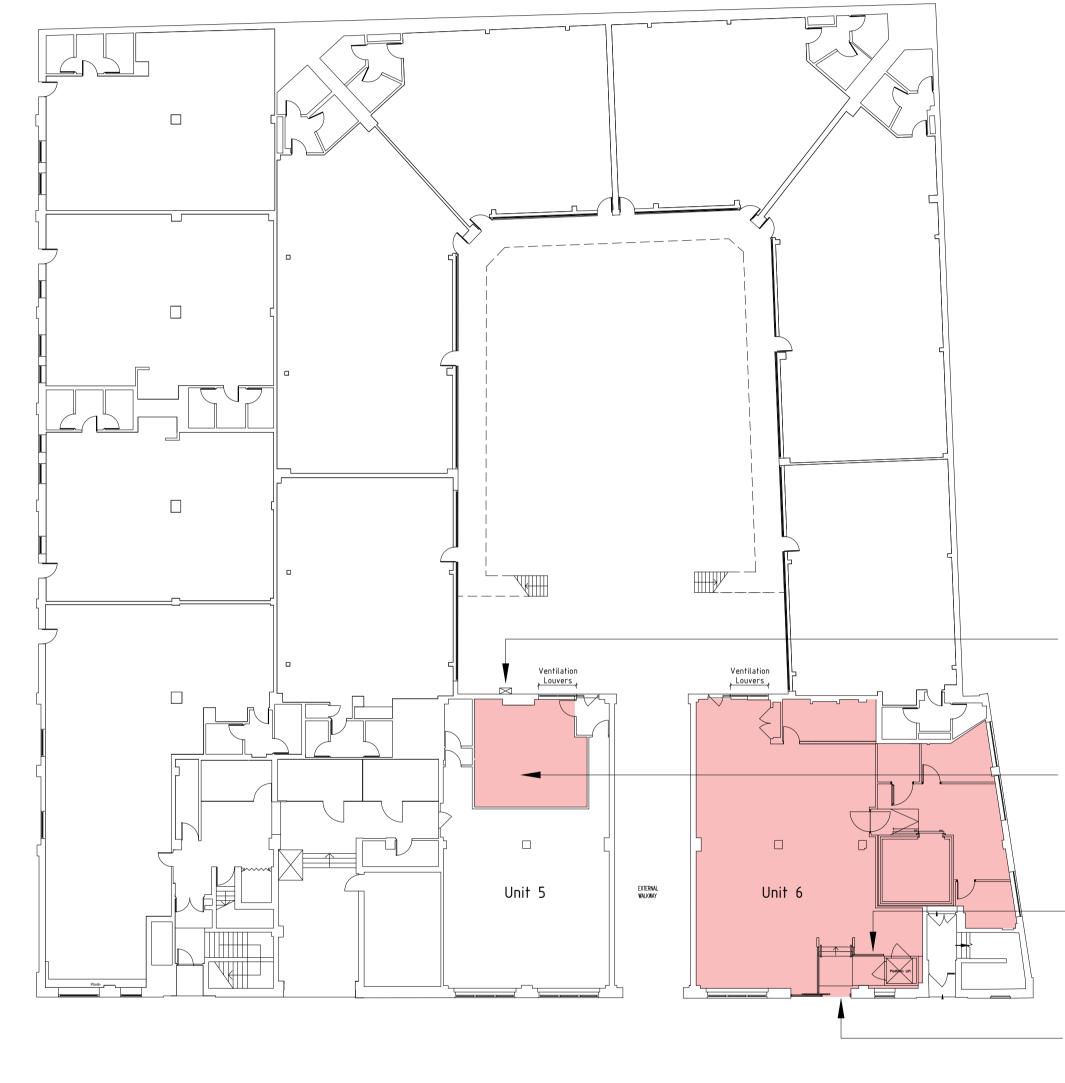

Existing Ground Floor Plan

Location of external riser to roof plant. Pipe work to be contained in black metal casing to match the existing ductwork.

Unit 5 to be subdivided creating two new units. The new smaller area will be used as back of house storage. Unit 6 will become the main shop area.

New platform lift and associated steps to be constructed to allow for level access from pavement.

Existing window opening to be extended vertically downwards to pavement level. New fully glazed sliding door to be installed. Frame colour to match existing windows.

## Proposed Ground Floor Plan

Area of internal works

NOTE:

Drawings to be used for planning application purposes only.

° 4470/003 **A1** 12/09/22 Ground Floor Plans
Existing & Proposed - Planning F55 Gospel S.a.r.l Spectrum House Units 5 & 6 1:200 RICS Spectrum