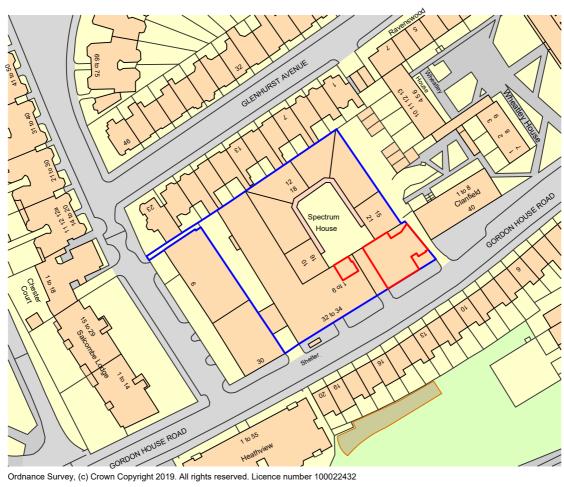

Ordnance Survey, (c) Crown Copyright 2019. All rights reserved. Licence number 100022432

| Date<br>12/09/22     | Project title Spectrum House Units 5 & 6 |  |  |  |  |
|----------------------|------------------------------------------|--|--|--|--|
| Scale<br>1:1250      | Drawing title Location Plan – Planning   |  |  |  |  |
| Job no.<br>4470/002A | Client<br>F55 Gospel S.a.r.l             |  |  |  |  |