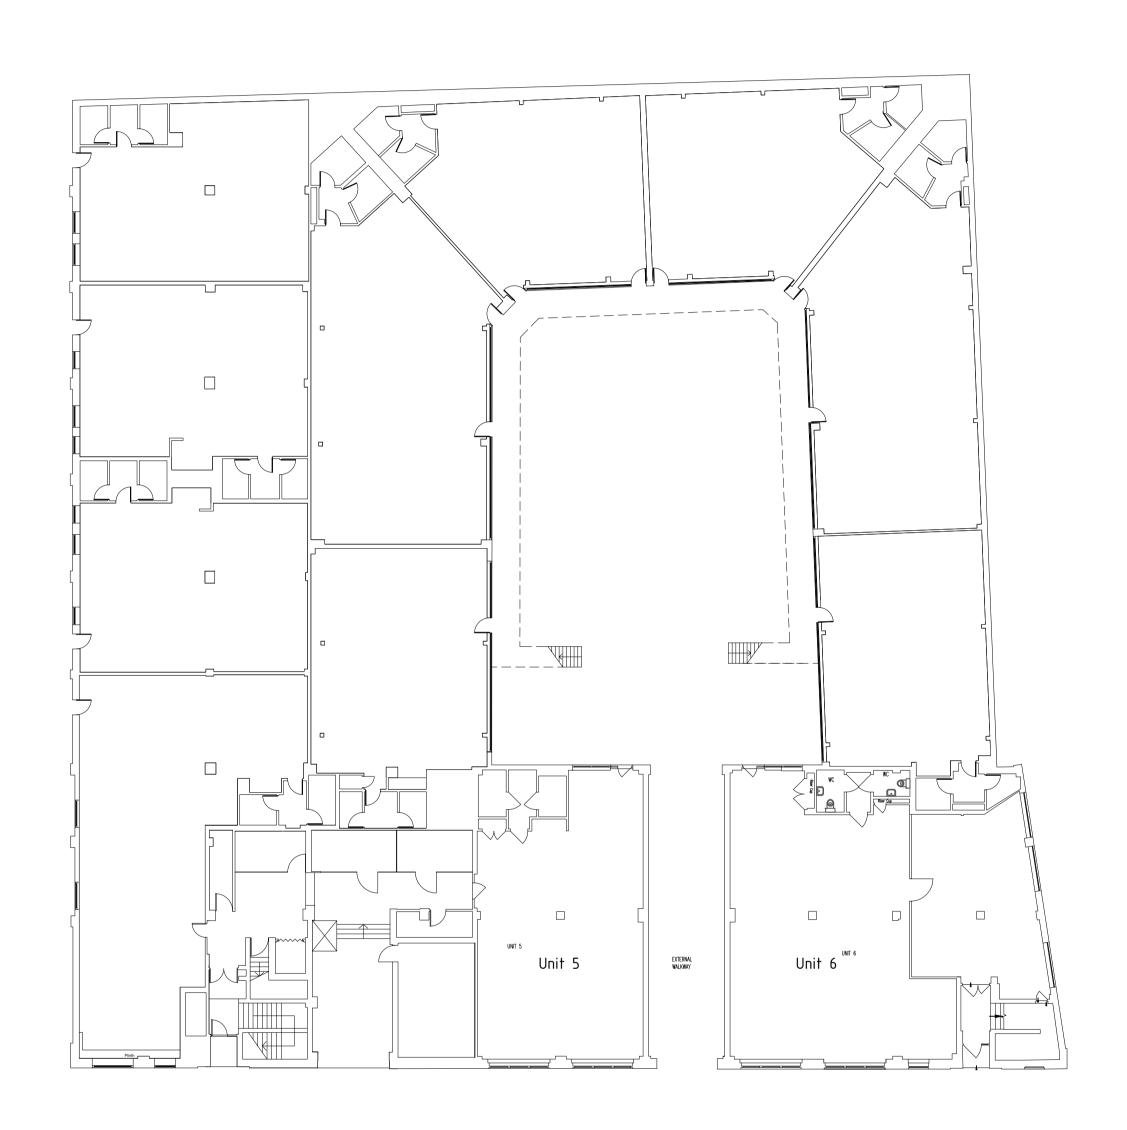

Existing Ground Floor Plan

Location of external riser to roof plant. Pipe work to be contained in black metal casing to match the existing ductwork.

Unit 5 to be subdivided creating two new units. The new smaller area will be used as back of house storage. Unit 6 will become the main shop area.