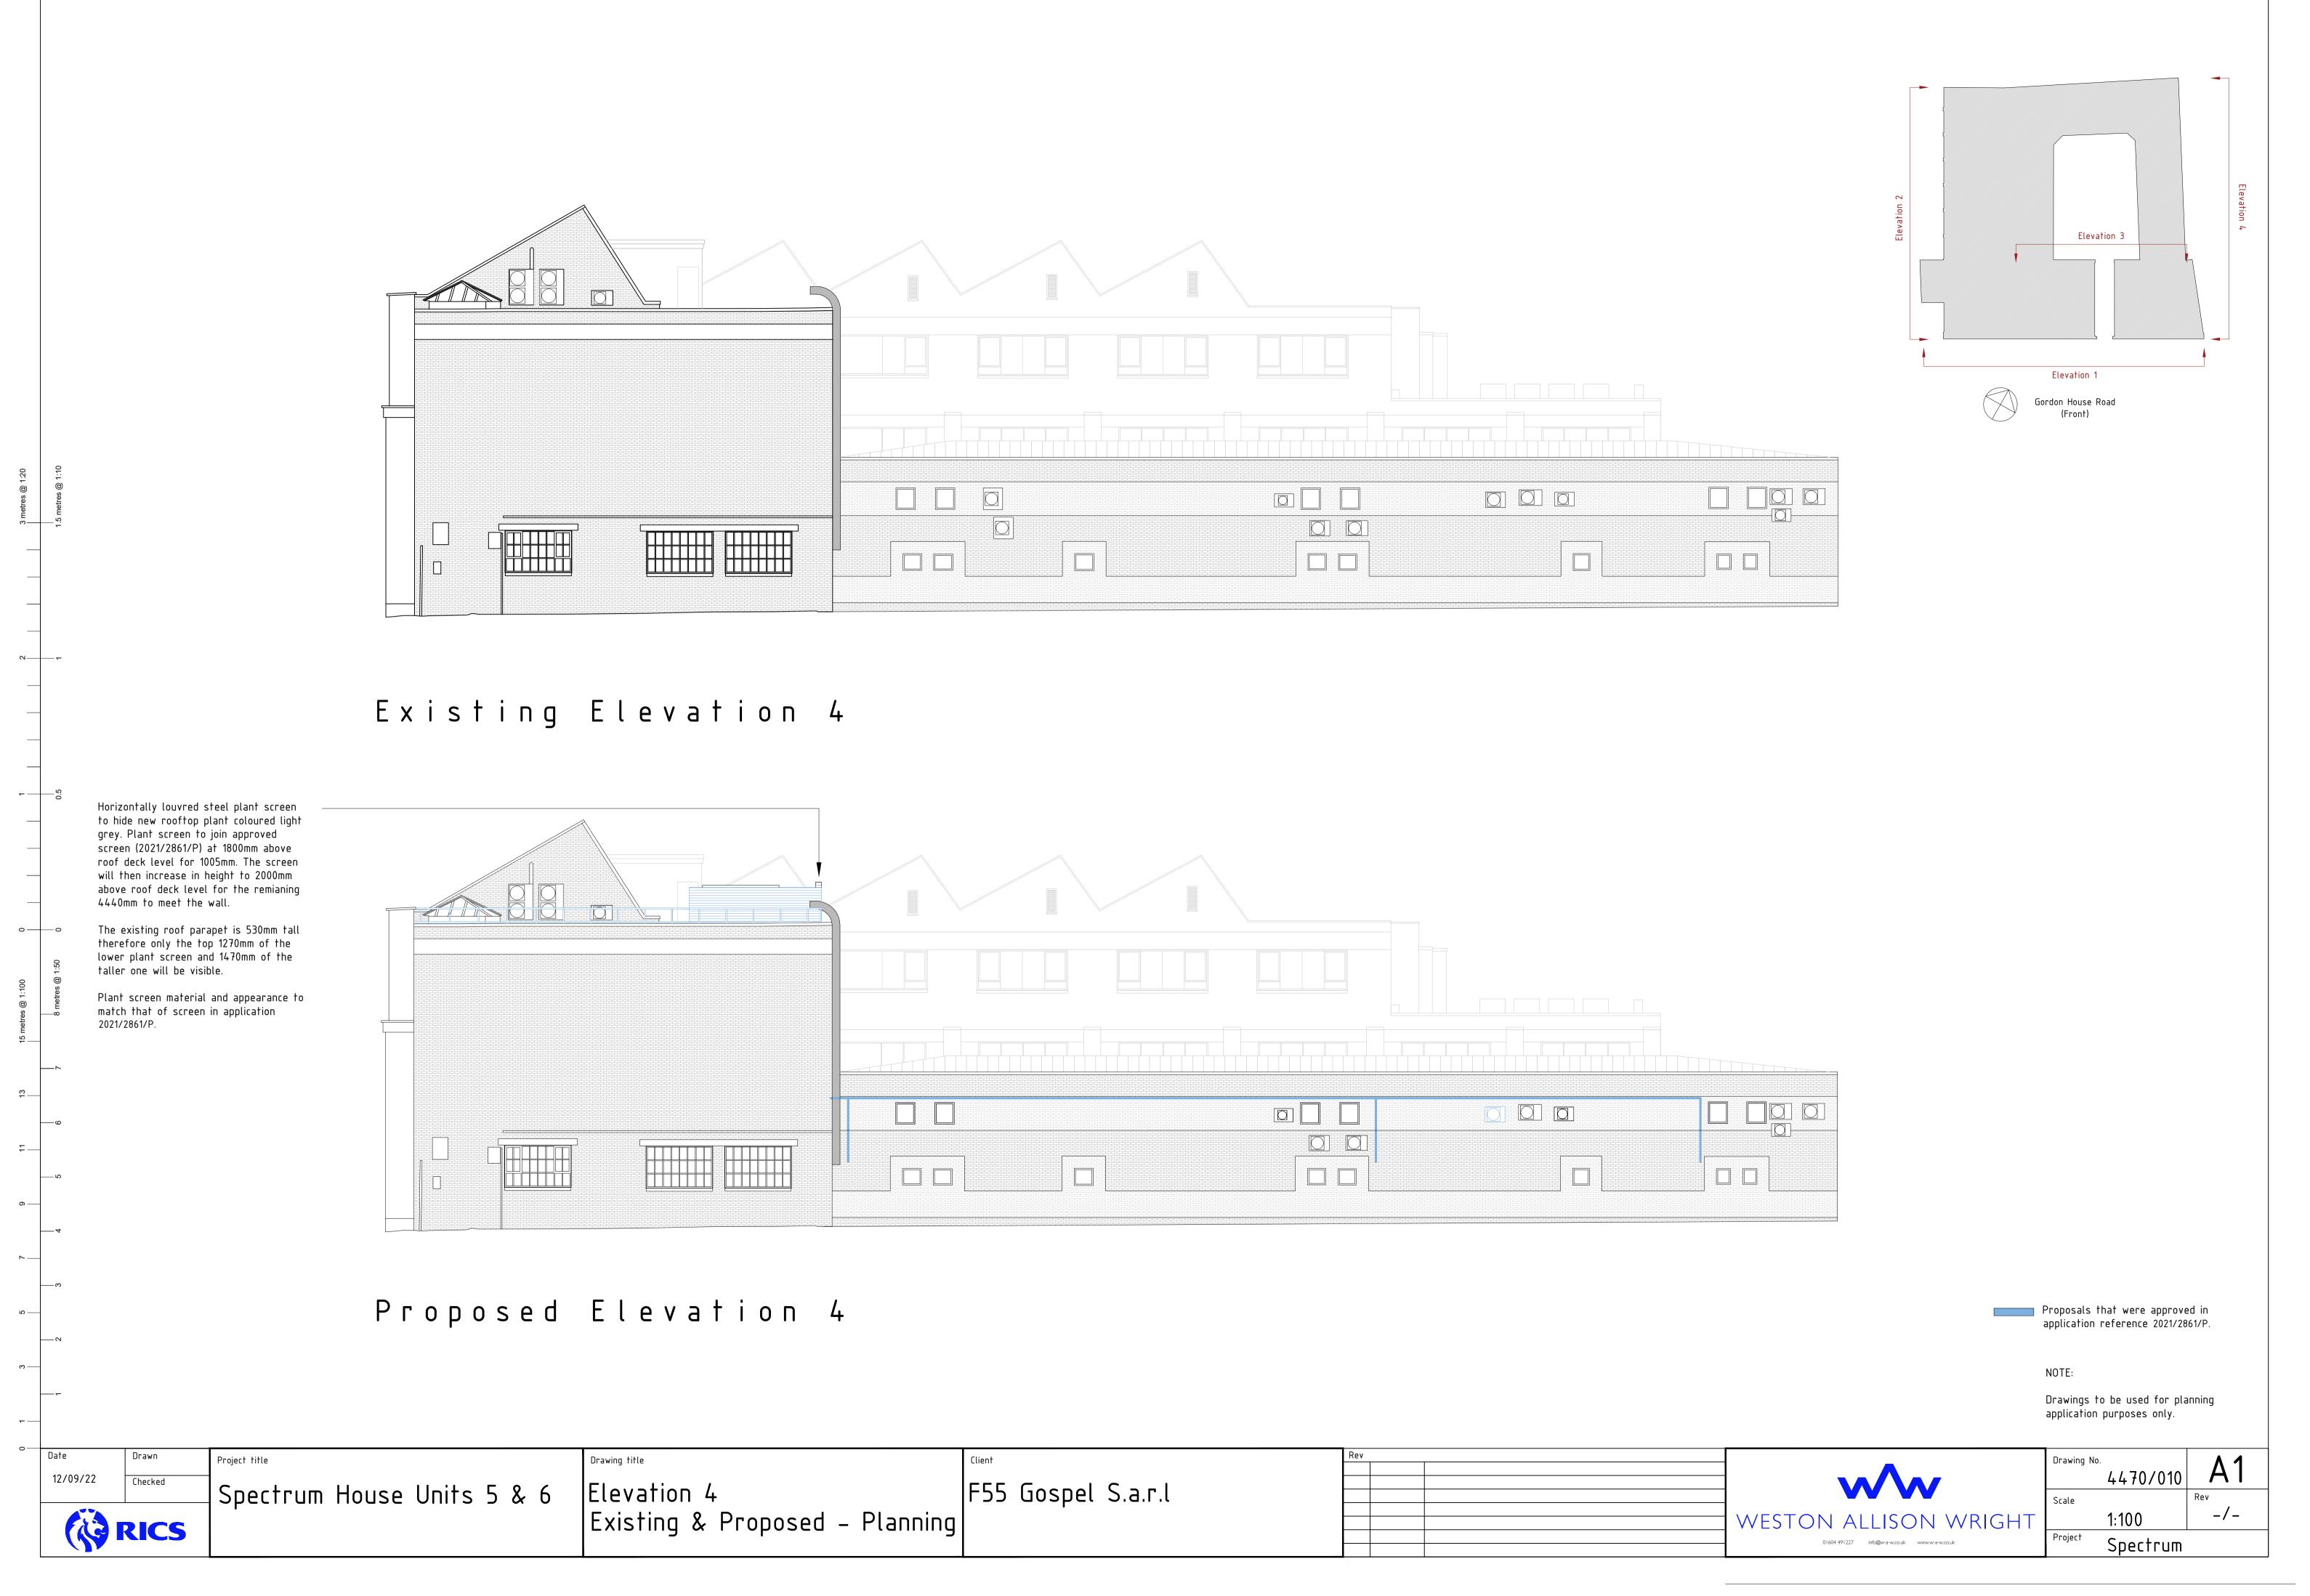

Existing Roof Plan

Horizontally louvred steel plant screen to hide new rooftop plant coloured light grey. Plant screen to join approved screen (2021/2861/P) at 1800mm above roof deck level for 1005mm. The screen will then increase in height to 2000mm above roof deck level for the remianing 4440mm to meet the wall. The existing roof parapet is 530mm tall therefore only the top 1270mm of the lower plant screen and 1470mm of the taller one will be visible. Plant screen material and appearance to match that of screen in application 2021/2861/P. Location of external riser to roof plant. Pipe work to be contained in black metal casing to match the existing ductwork. Location of proposed plant equipment. Plant equipment to be stood on new structural deck and surrounded by 1100mm tall keyclamp guarding.

Рг

Proposed Roof Plan

Proposed plant equipment.

Proposals that were approved in application reference 2021/2861/P.

NOTE:

Drawings to be used for planning application purposes only.

Date
12/09/22
Checked
Checked