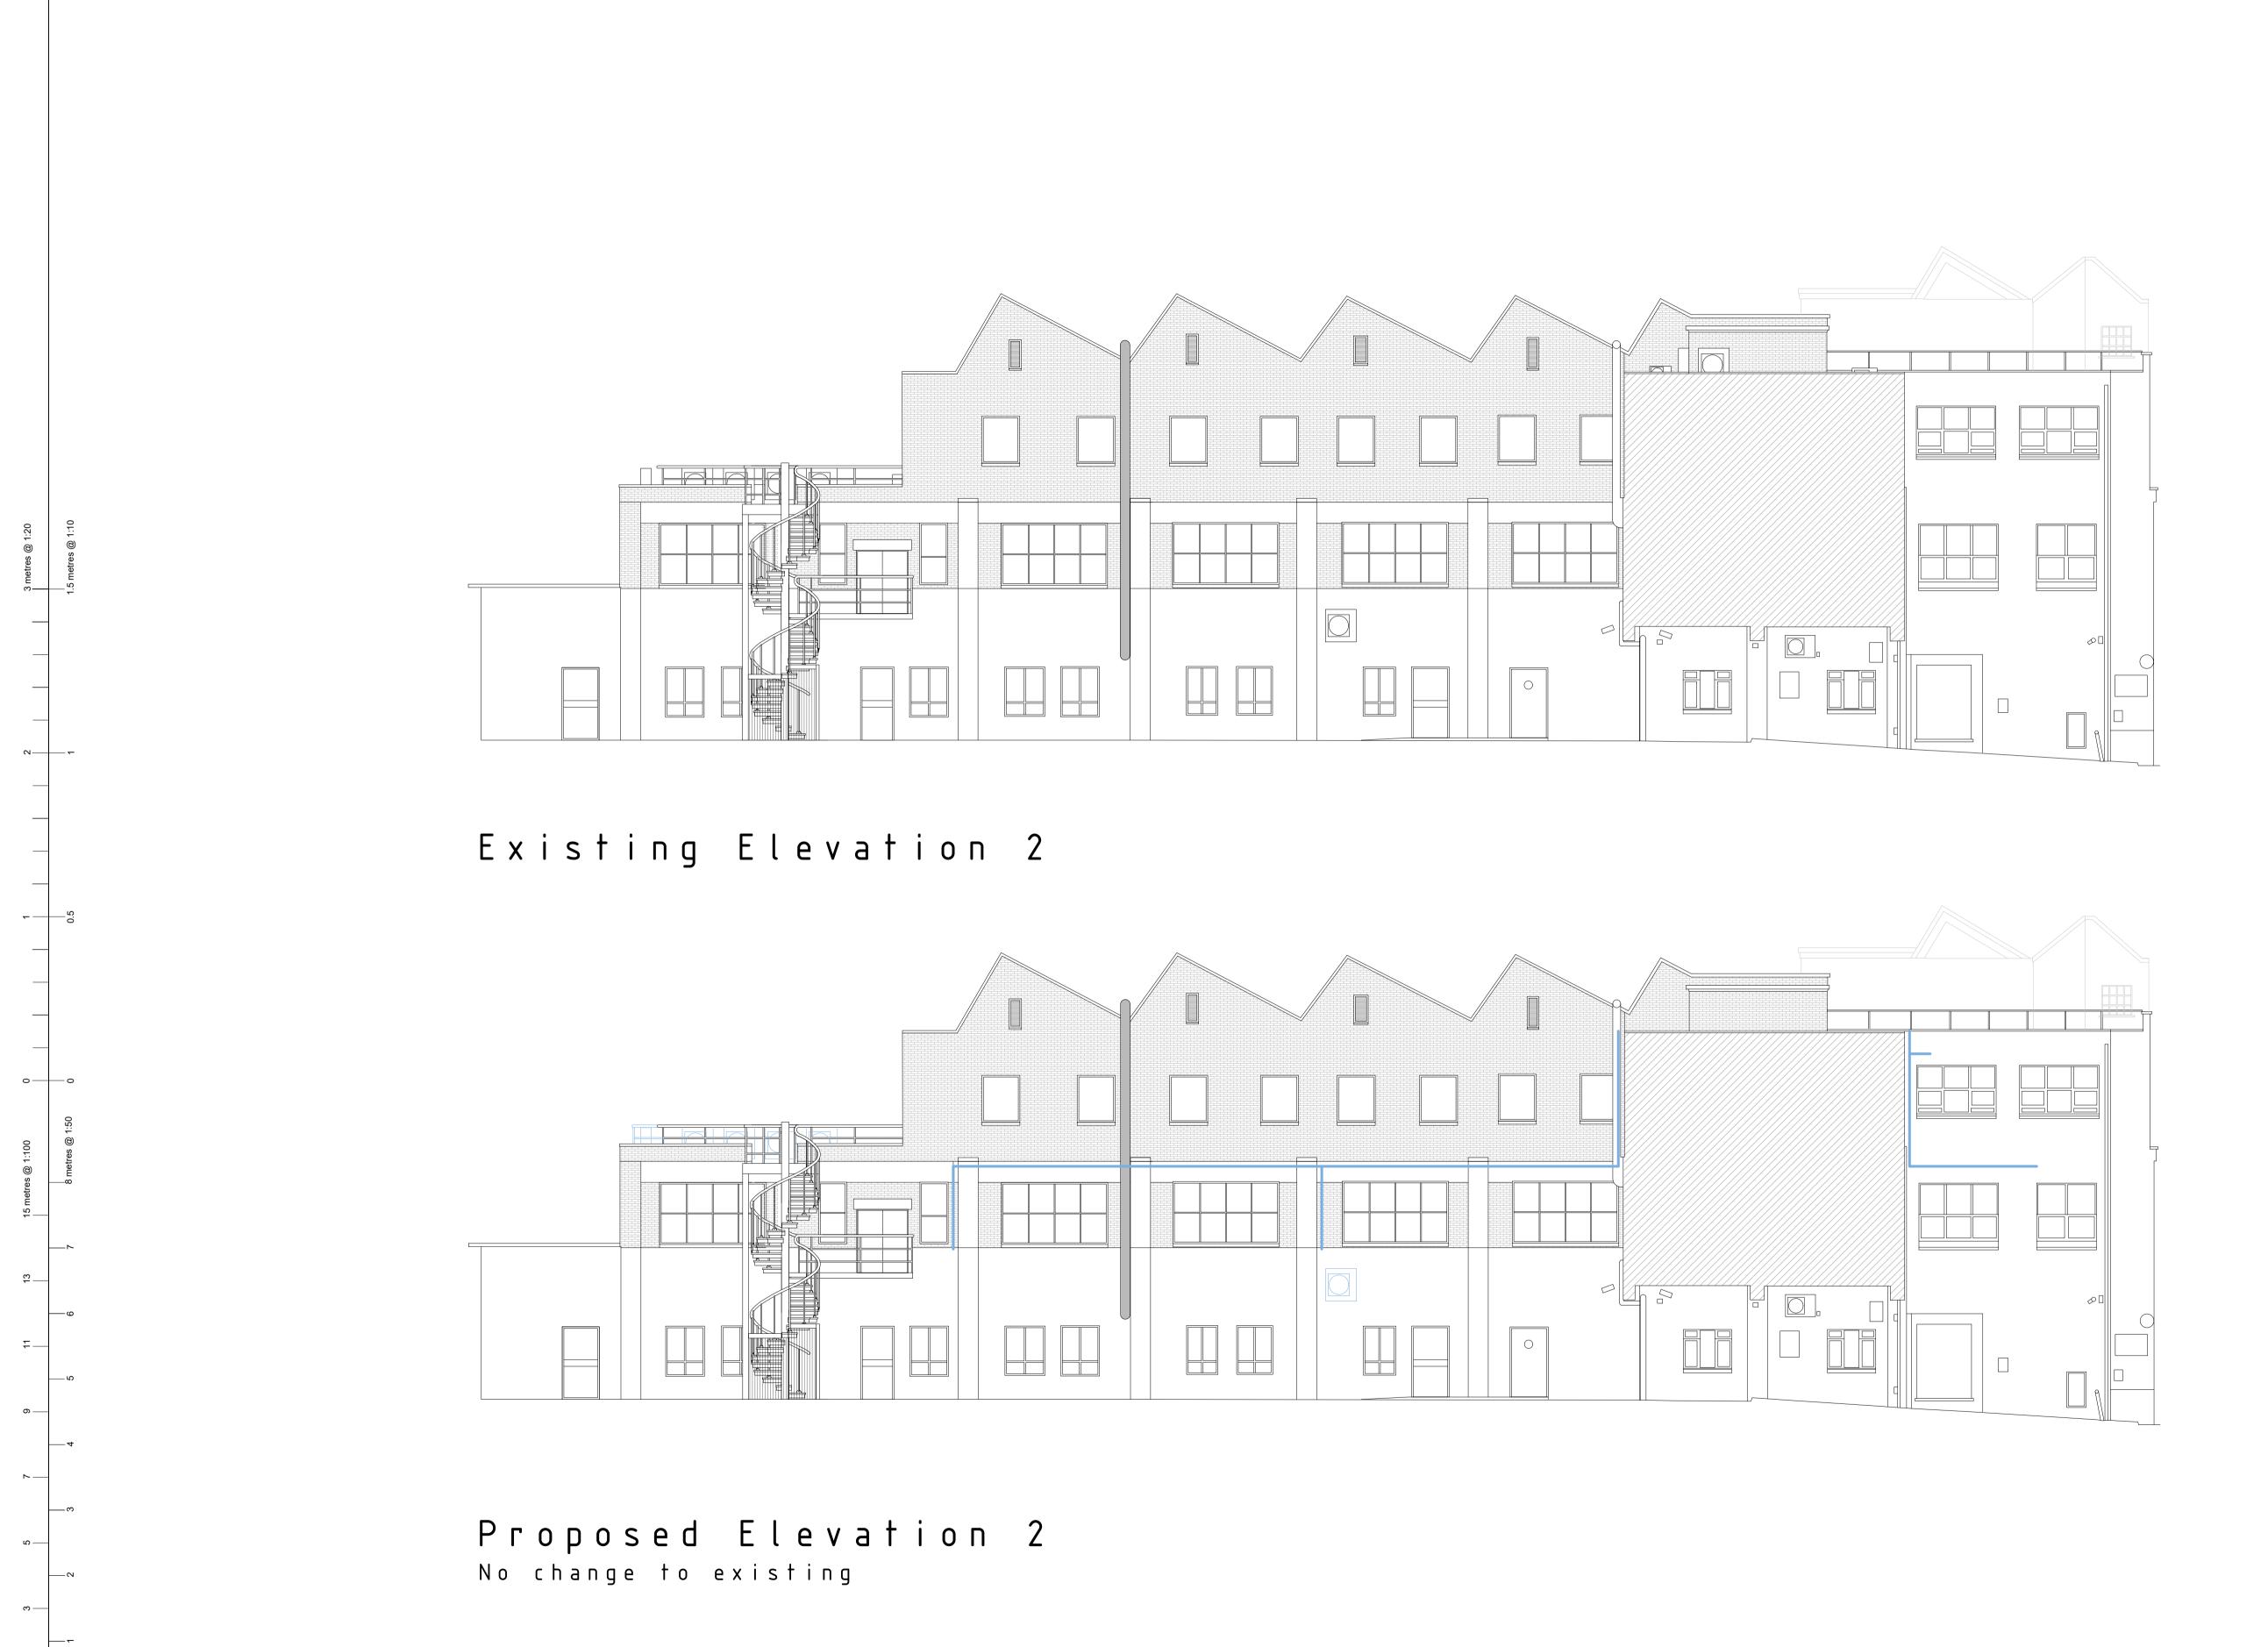

NOTE:

Drawings to be used for planning application purposes only.

12/09/22 RICS

Spectrum House Units 5 & 6

Elevation 2 | Existing & Proposed - Planning |

F55 Gospel S.a.r.l

| Drawing No. |          | ۸ 1 |
|-------------|----------|-----|
|             | 4470/008 | ΑI  |
| Scale       |          | Rev |
|             | 1:100    | -/- |
| Project     | Spectrum |     |