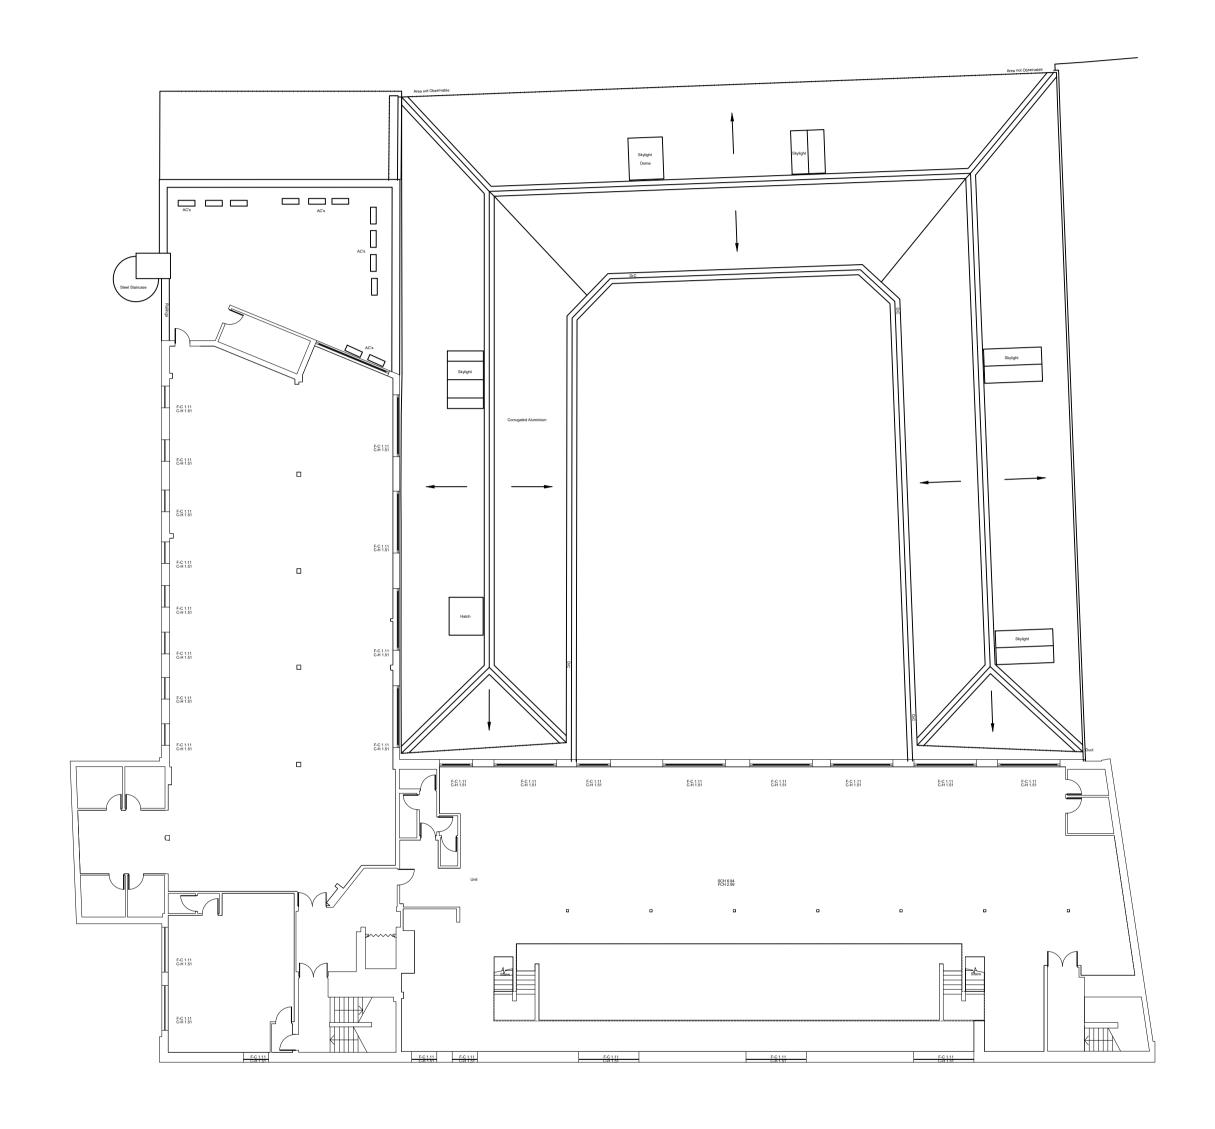

Existing Roof Plan

Horizontally louvred steel plant screen to hide new rooftop plant coloured light grey. Plant screen to join approved screen (2021/2861/P) at 1800mm above roof deck level for 1005mm. The screen will then increase in height to 2000mm above roof deck level for the remianing 4440mm to meet the wall. The existing roof parapet is 530mm tall therefore only the top 1270mm of the lower plant screen and 1470mm of the taller one will be visible. Plant screen material and appearance to match that of screen in application 2021/2861/P. Location of external riser to roof plant. Pipe work to be contained in black metal casing to match the existing ductwork. Location of proposed plant equipment. Plant equipment to be stood on new structural deck and surrounded by 1100mm tall keyclamp guarding.