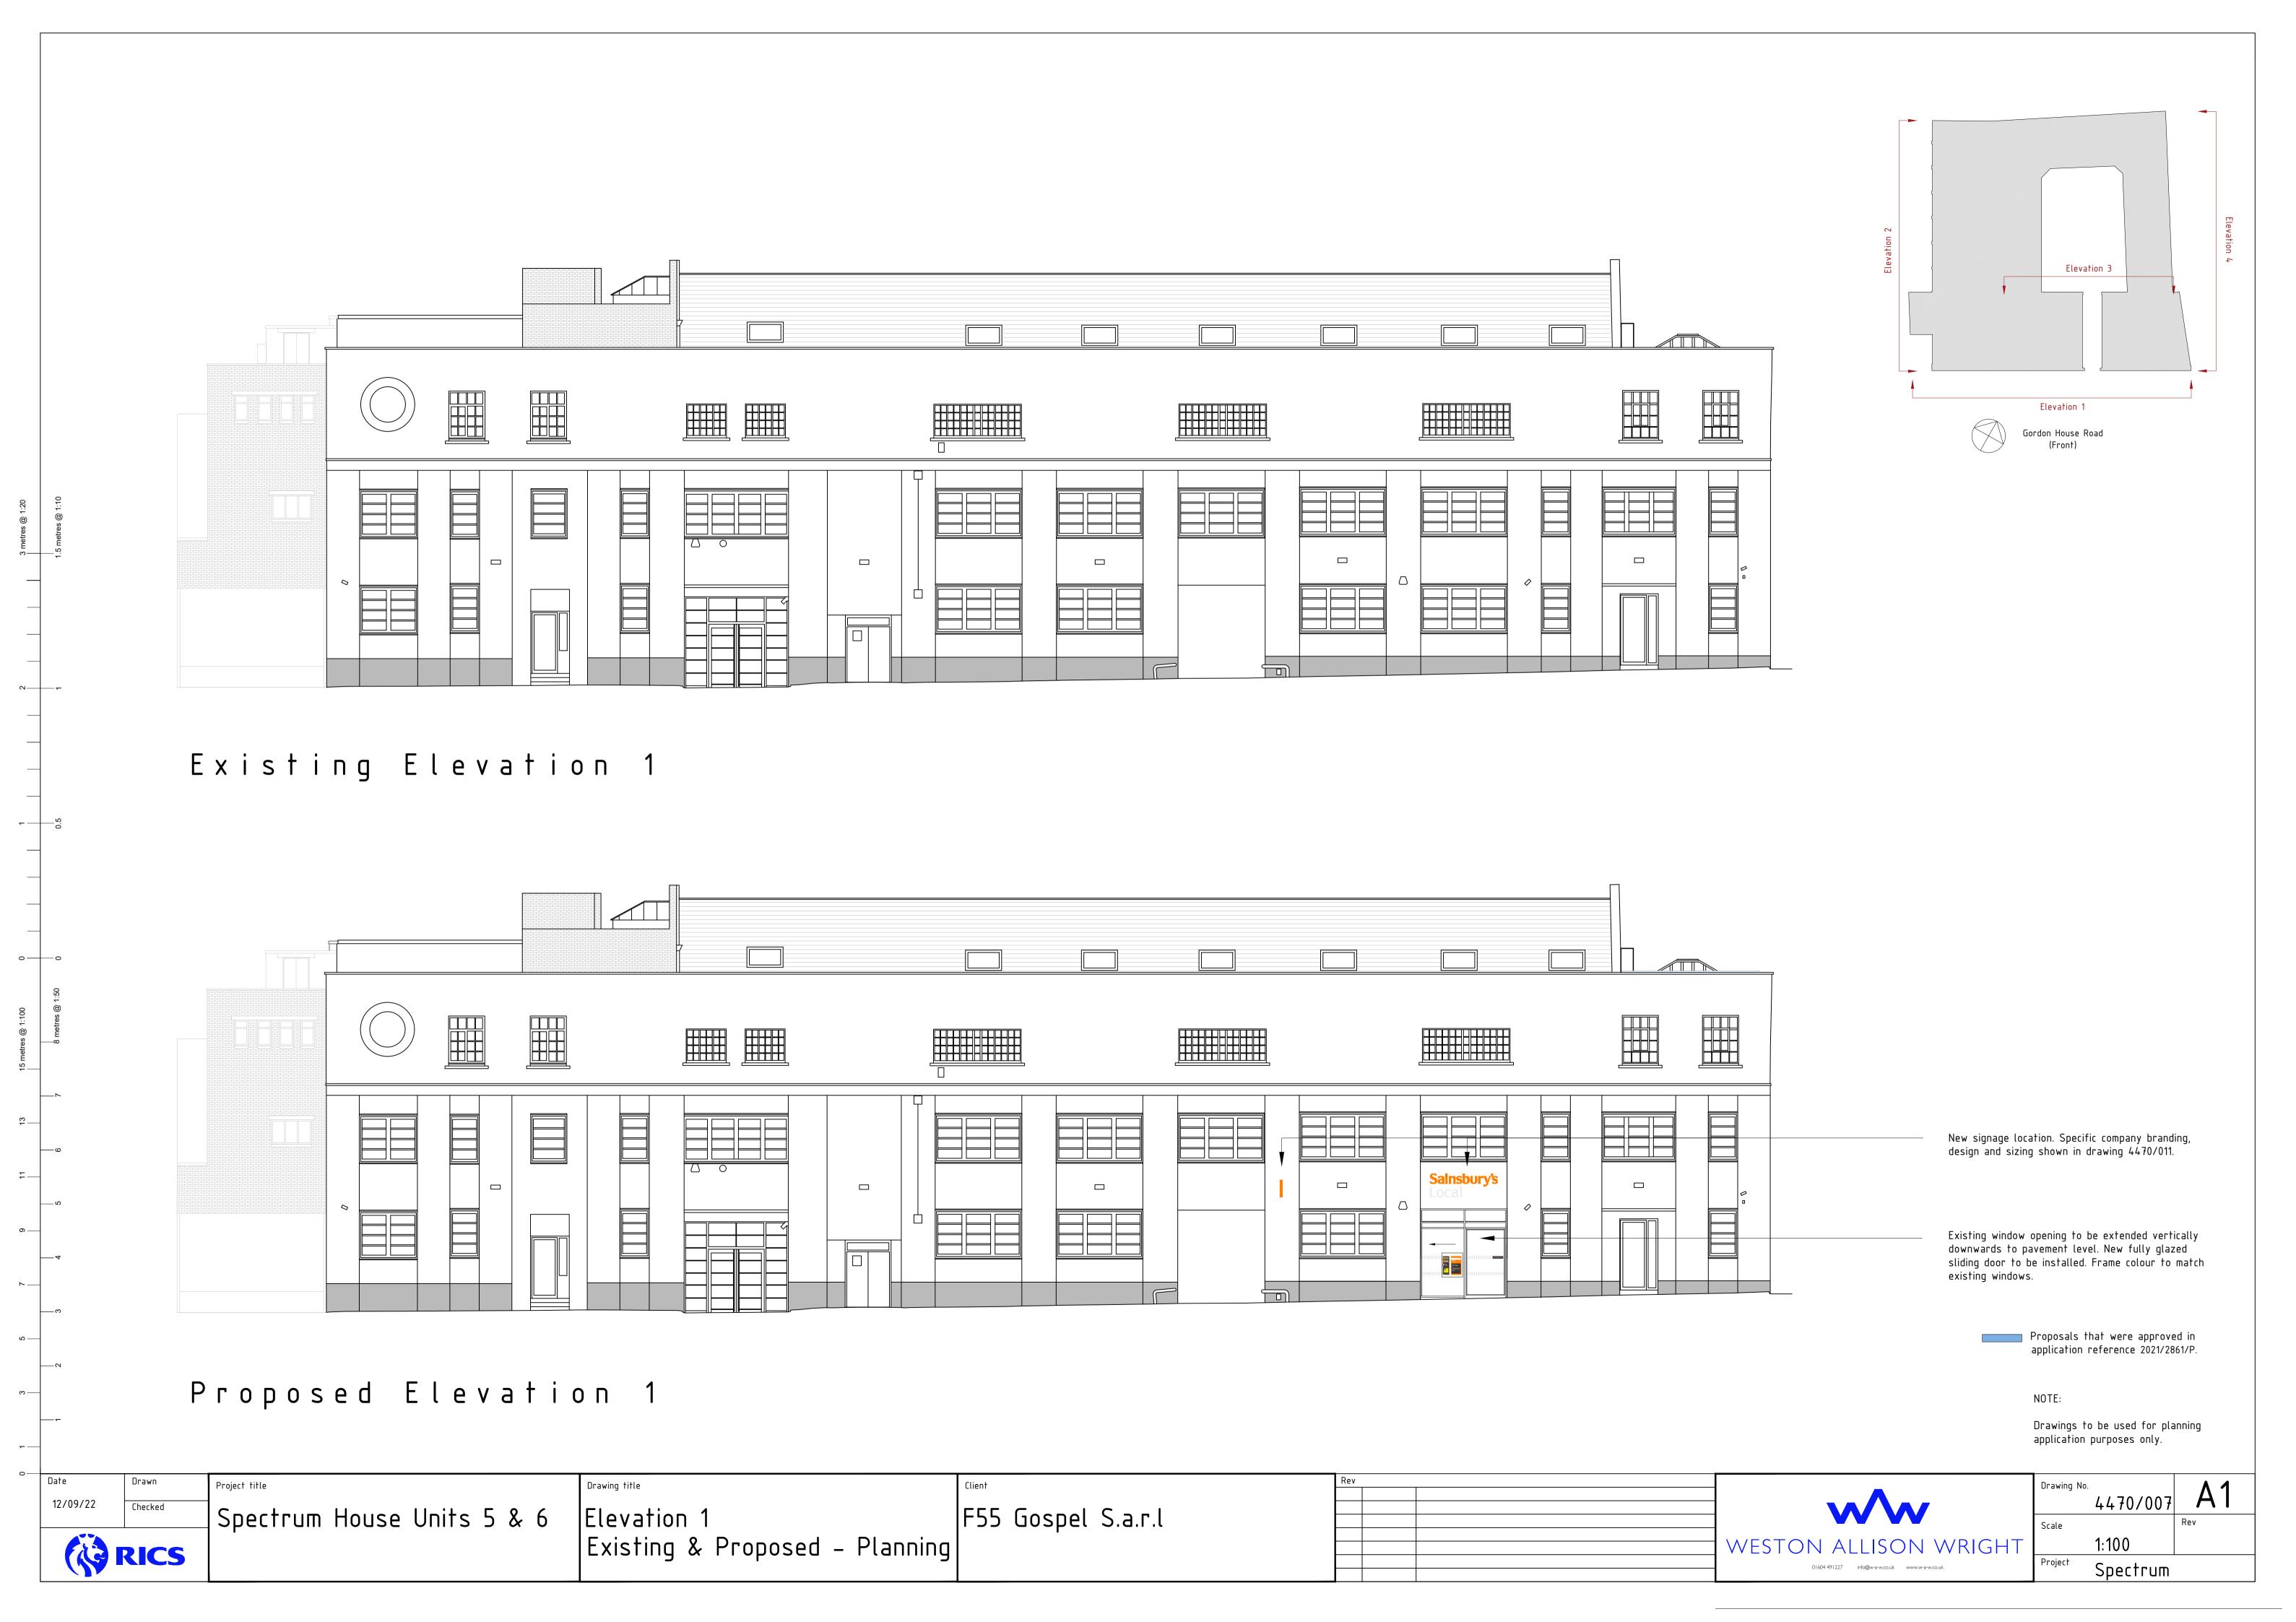

New platform lift and associated steps to be constructed to allow for level access from pavement.

Existing window opening to be extended vertically downwards to pavement level. New fully glazed sliding door to be installed. Frame colour to match existing windows.