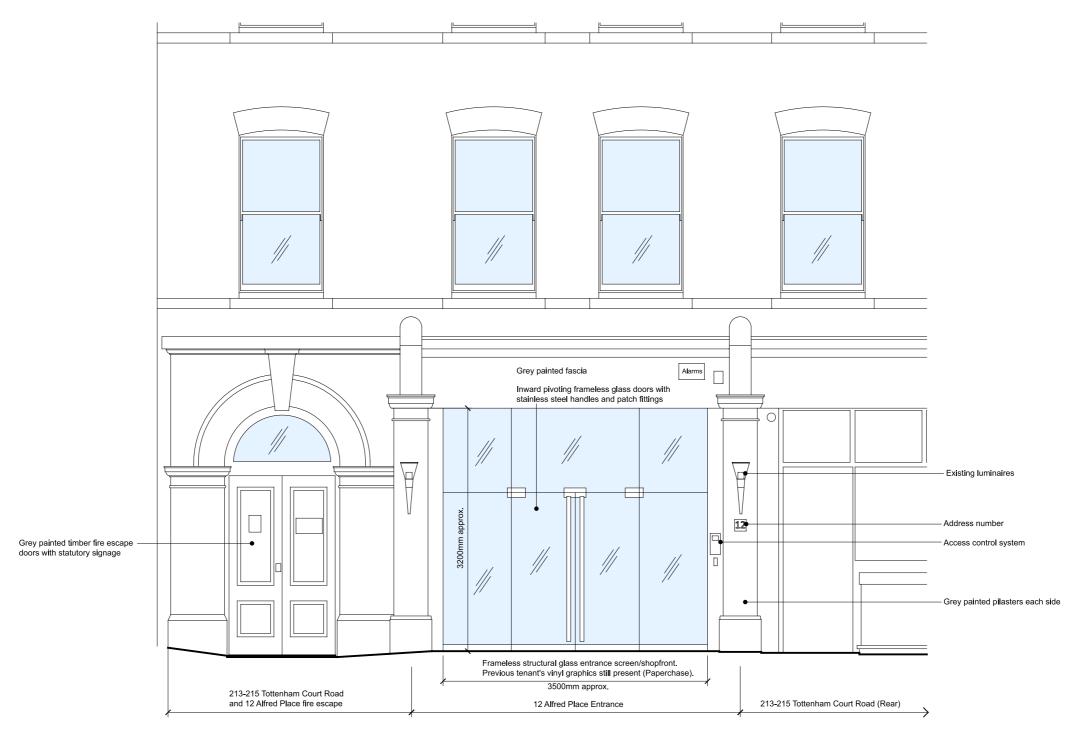

Existing Alfred Place Entrance Elevation (1:50 @A3)

PLANNING ISSUE

colman architects

| This drawing is based on current available information and should no relied on as accurate measurements of usable space.  This drawing is the property of the Colman Partnership Ltd. and Cop | t be   |
|-----------------------------------------------------------------------------------------------------------------------------------------------------------------------------------------------|--------|
| This drawing is the property of the Colman Partnership Ltd. and Con                                                                                                                           |        |
| reserved by them. The drawing is issued on condition that it is not or disclosed by or to any unauthorised persons without the prior consenwriting of the Colman Partnership Ltd.             | pied o |
|                                                                                                                                                                                               |        |