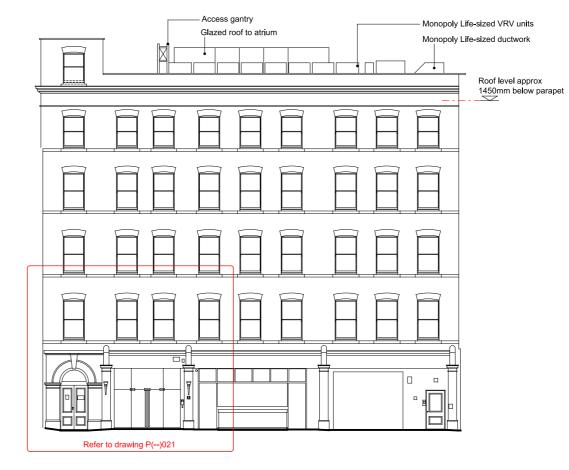

**Existing Tottenham Court Road Elevation** 

**Existing Alfred Place Elevation** 

PLANNING ISSUE

Project 12 Alfred Place London &
213-215 Tottenham Court Road
WC1E 7EB
New Glazed Entrance & Roof Plant

TRIE
Existing Elevations