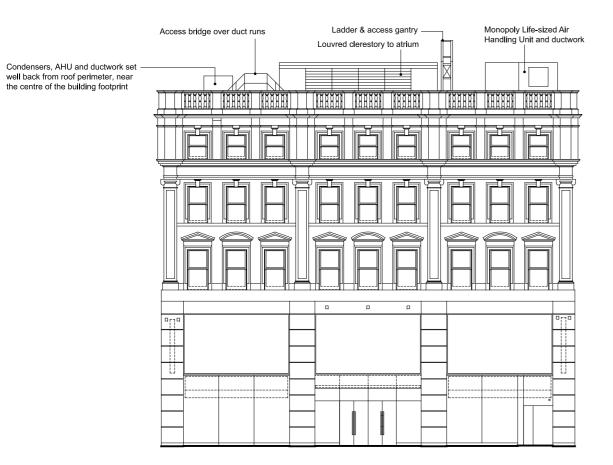

**Existing Tottenham Court Road Elevation** 

**Existing Alfred Place Elevation** 

PLANNING ISSUE

Project 12 Alfred Place London &
213-215 Tottenham Court Road
WC1E 7EB
New Glazed Entrance & Roof Plant

TRIE
Existing Elevations