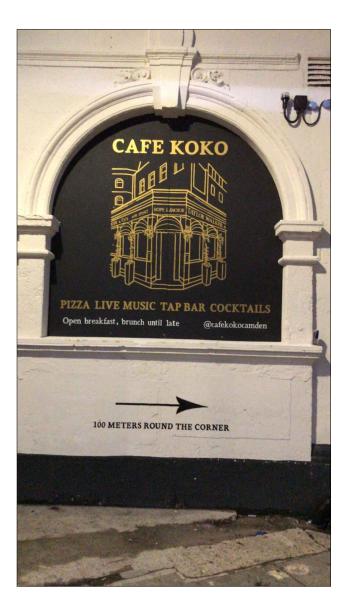

## Background & Text in Black Lamp Heritage Paint With Alphanamel Gold Metallic Signwriting

| General Notes                                                                                                                                                         |  |  |                |                   |             |           |  |
|-----------------------------------------------------------------------------------------------------------------------------------------------------------------------|--|--|----------------|-------------------|-------------|-----------|--|
| All Dimemsions To Be Checked And Verified On Site. Please Report<br>Omissions And Any Discrepancies To The Designers Immediately.                                     |  |  |                |                   |             |           |  |
| All Works To Comply With Current Building Regulations                                                                                                                 |  |  |                |                   |             |           |  |
| If Printed From A PDF This Drawing Is Not To Scale And Is Therefore For Reference Only                                                                                |  |  |                |                   |             |           |  |
| Rev. Date Revised By Comme                                                                                                                                            |  |  |                | nts               |             |           |  |
|                                                                                                                                                                       |  |  |                |                   |             |           |  |
|                                                                                                                                                                       |  |  |                |                   |             |           |  |
|                                                                                                                                                                       |  |  |                |                   |             |           |  |
| Client                                                                                                                                                                |  |  |                |                   |             |           |  |
| Koko                                                                                                                                                                  |  |  |                |                   |             |           |  |
| Project                                                                                                                                                               |  |  |                | Designed:         | Project No: |           |  |
| KOKO<br>Camden<br>London                                                                                                                                              |  |  |                | B22-001           |             |           |  |
|                                                                                                                                                                       |  |  | Drawn:         | Scale: #### on A1 |             | on A1     |  |
|                                                                                                                                                                       |  |  | AM             | 1:100 on A3       |             |           |  |
| Drawing Title                                                                                                                                                         |  |  | Checked:<br>AM | <u> </u>          |             | Revision: |  |
| Planning - Front<br>Elevation                                                                                                                                         |  |  | Date:          | 2                 | 02          |           |  |
|                                                                                                                                                                       |  |  | 9-Dec-22       | 202               |             |           |  |
|                                                                                                                                                                       |  |  |                | Issued For:       |             |           |  |
| INFORMATION                                                                                                                                                           |  |  |                |                   |             |           |  |
| Cotton Thompson Cole<br>15 Denfield,<br>Dorking, Surrey,<br>RH4 2AH<br>www.cottonthompsoncole.co.uk<br>Cotton Thompson Cole Ltd.<br>Design + Construction Consultants |  |  |                |                   |             |           |  |