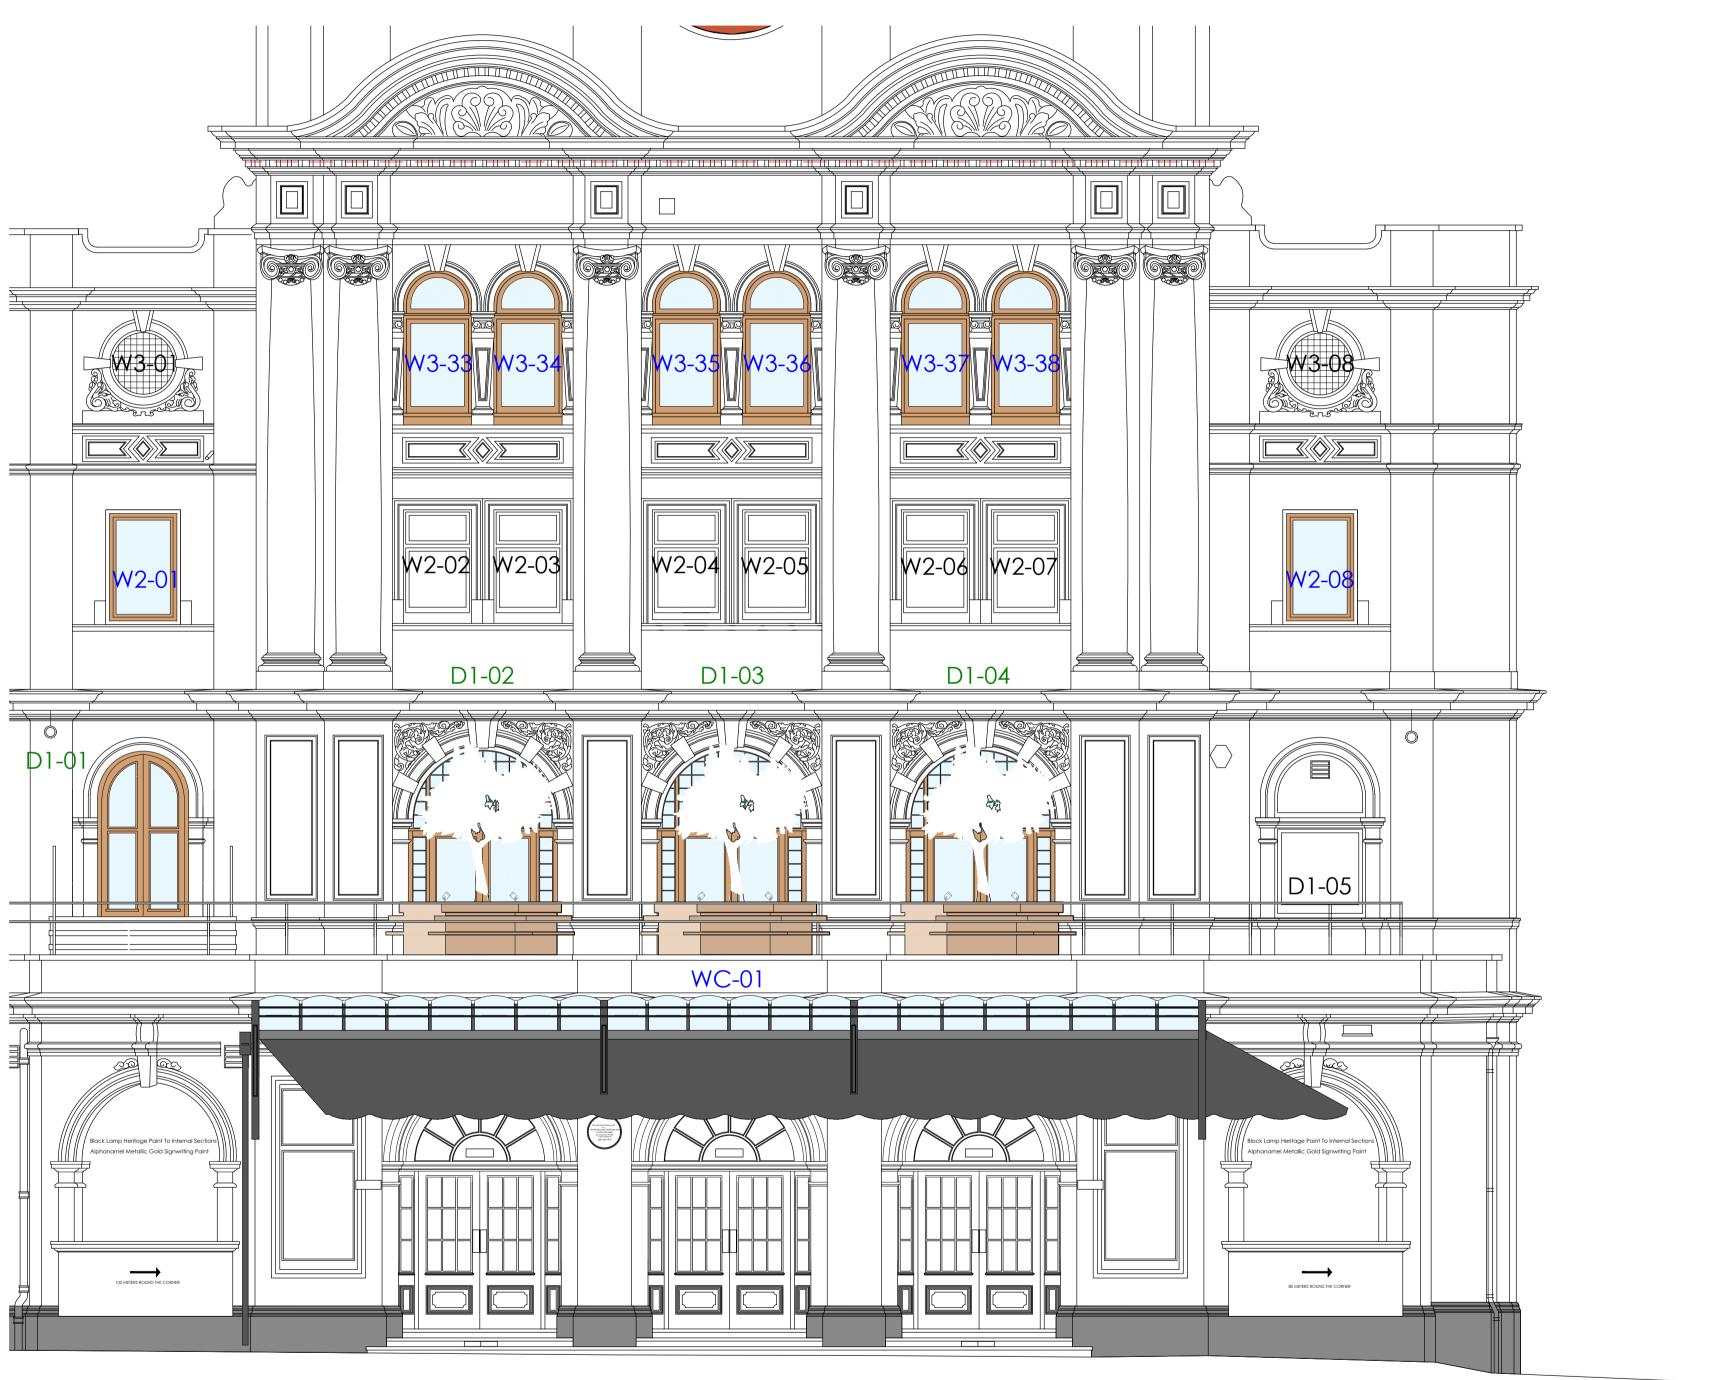

DG-01

DG-02

DG-03

## Background & Text in Black Lamp Heritage Paint With Alphanamel Gold Metallic Signwriting

| General Notes                                                                                                                                                         |  |  |                |                   |             |           |  |
|-----------------------------------------------------------------------------------------------------------------------------------------------------------------------|--|--|----------------|-------------------|-------------|-----------|--|
| All Dimemsions To Be Checked And Verified On Site. Please Report<br>Omissions And Any Discrepancies To The Designers Immediately.                                     |  |  |                |                   |             |           |  |
| All Works To Comply With Current Building Regulations                                                                                                                 |  |  |                |                   |             |           |  |
| If Printed From A PDF This Drawing Is Not To Scale And Is Therefore For Reference Only                                                                                |  |  |                |                   |             |           |  |
| Rev. Date Revised By Comme                                                                                                                                            |  |  |                | nts               |             |           |  |
|                                                                                                                                                                       |  |  |                |                   |             |           |  |
|                                                                                                                                                                       |  |  |                |                   |             |           |  |
|                                                                                                                                                                       |  |  |                |                   |             |           |  |
| Client                                                                                                                                                                |  |  |                |                   |             |           |  |
| Koko                                                                                                                                                                  |  |  |                |                   |             |           |  |
| Project                                                                                                                                                               |  |  |                | Designed:         | Project No: |           |  |
| KOKO<br>Camden<br>London                                                                                                                                              |  |  |                | B22-001           |             |           |  |
|                                                                                                                                                                       |  |  | Drawn:         | Scale: #### on A1 |             | on A1     |  |
|                                                                                                                                                                       |  |  | AM             | 1:100 on A3       |             |           |  |
| Drawing Title                                                                                                                                                         |  |  | Checked:<br>AM | <u> </u>          |             | Revision: |  |
| Planning - Front<br>Elevation                                                                                                                                         |  |  | Date:          | 2                 | 02          |           |  |
|                                                                                                                                                                       |  |  | 9-Dec-22       | 202               |             |           |  |
|                                                                                                                                                                       |  |  |                | Issued For:       |             |           |  |
| INFORMATION                                                                                                                                                           |  |  |                |                   |             |           |  |
| Cotton Thompson Cole<br>15 Denfield,<br>Dorking, Surrey,<br>RH4 2AH<br>www.cottonthompsoncole.co.uk<br>Cotton Thompson Cole Ltd.<br>Design + Construction Consultants |  |  |                |                   |             |           |  |