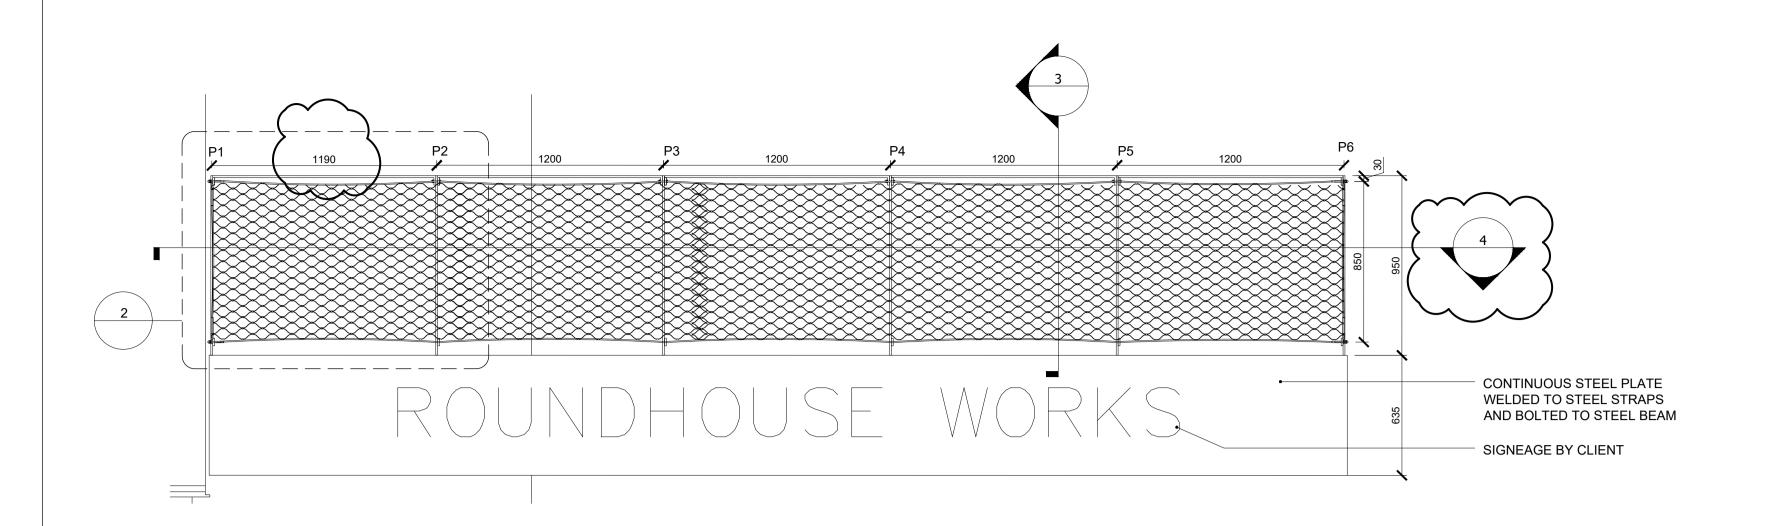

## 1. ELEVATION (1:20 @ A1, 1:40 @ A3)



## DO NOT SCALE

THE CONTRACTOR IS TO CHECK AND VERIFY ALL BUILDING AND SITE DIMENSIONS, LEVELS AND SEWER INVERT LEVELS AT CONNECTION POINTS BEFORE WORK STARTS.

THIS DRAWING IS TO BE READ AND CHECKED IN CONJUNCTION WITH ENGINEERS AND OTHER

SPECIALIST DRAWINGS. THE DRAWING AND THE WORKS DEPICTED ARE THE COPYRIGHT OF REED WATTS ARCHITECTS AND MAY NOT BE REPRODUCED EXCEPT BY WRITTEN PERMISSION. N/A 12.01.22 DRAFT FOR COORDINATION C02 28.07.22 DETAILS CLARIFIED / DIMENSIONS ADDED / DUPLICATE DETAILS REMOVED

C01 05.05.21 CONSTRUCTION

SECONDARY STEEL DESIGN TO BE COMPLETED BY SUBCONTRACTOR

DRAWING NO REVISION

1906(25)003 C02 DATE 1:2.5 @ A1 1:5 @ A3 10.01.20

BALCONY BALUSTRADE DETAILS

CONSTRUCTION

www.reedwatts.com

PROJECT 1906 ROUNDHOUSE CAM