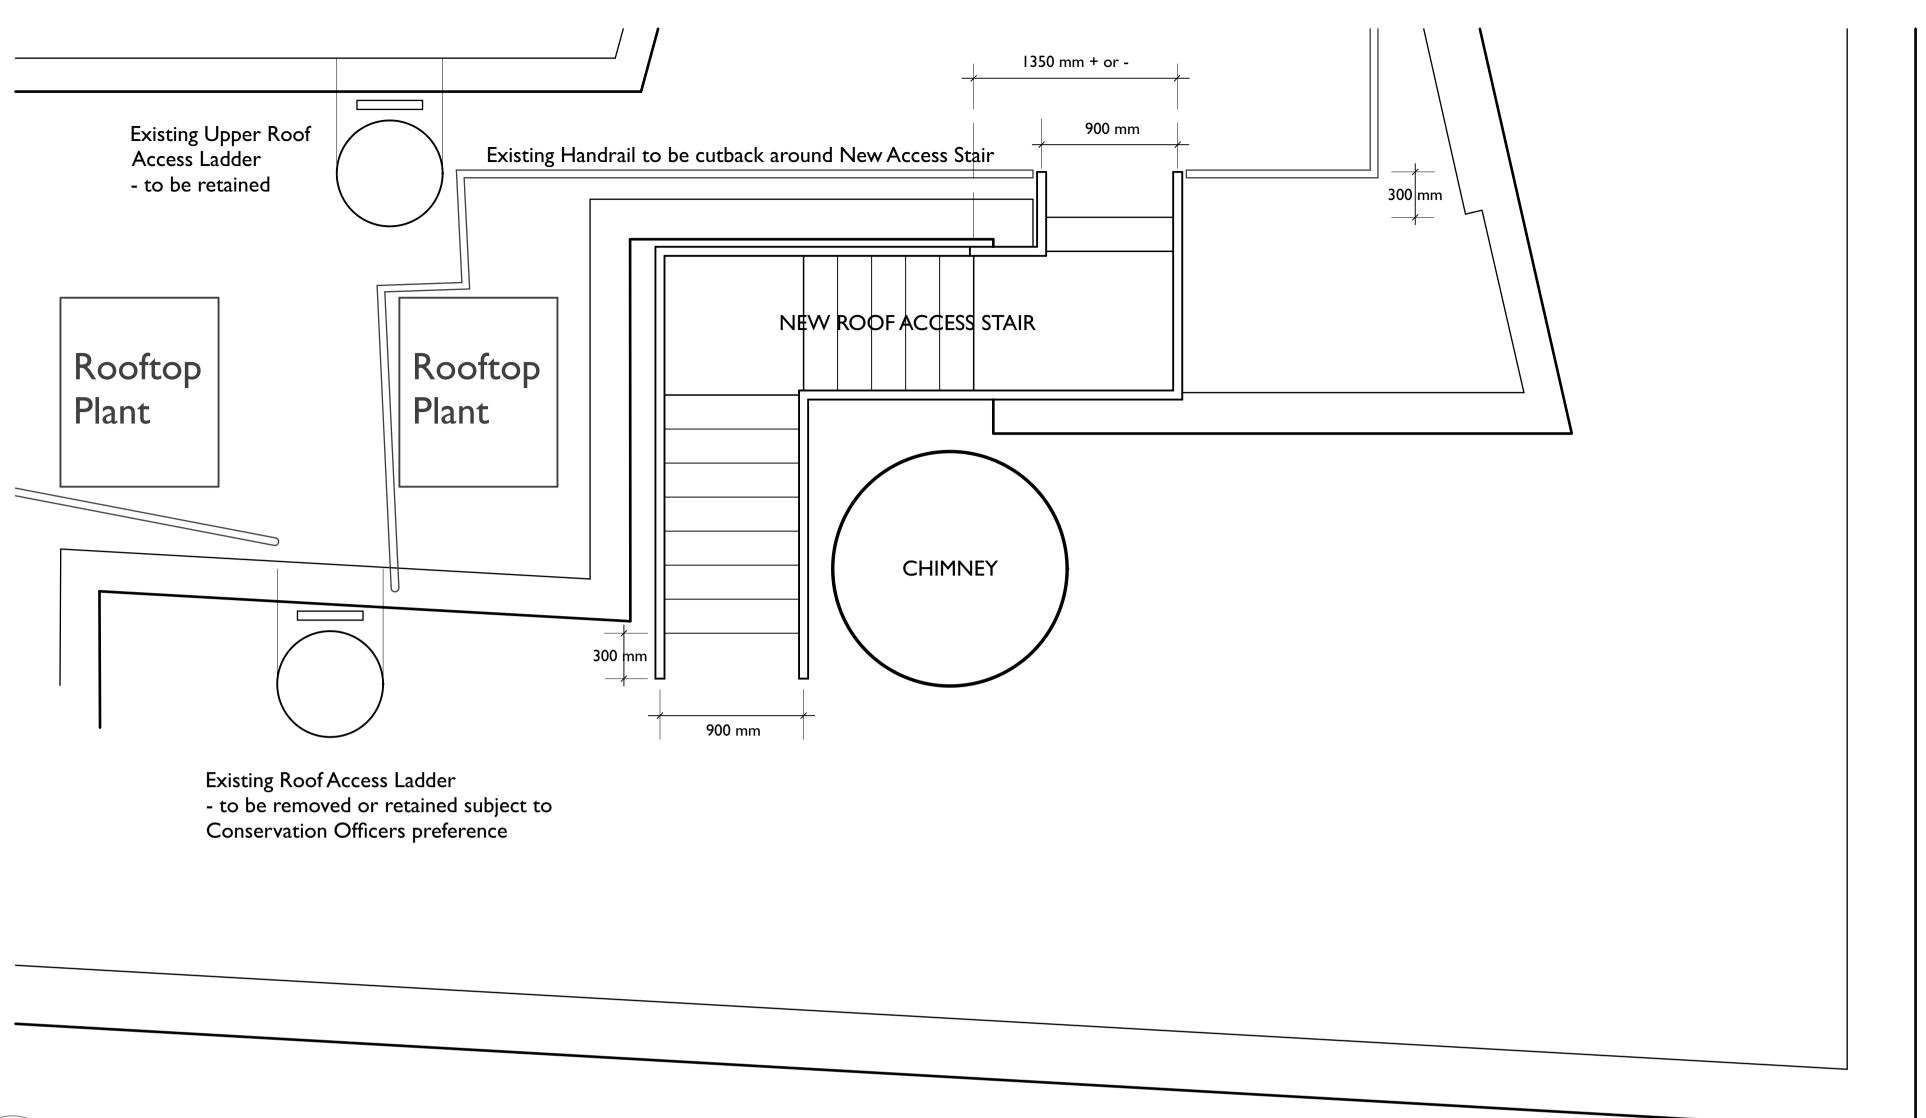

33-34 Dolben Street London SE1 0UQ 07801 545123 www.bartletthughes.com

TRADES UNION CONGRESS

Congress House Great Russell Street London WCIB 3LS

CONGRESS HOUSE Roof Access Staircase

DRAWING TITLE

SCHEMATIC PROPOSAL Plan and Elevation