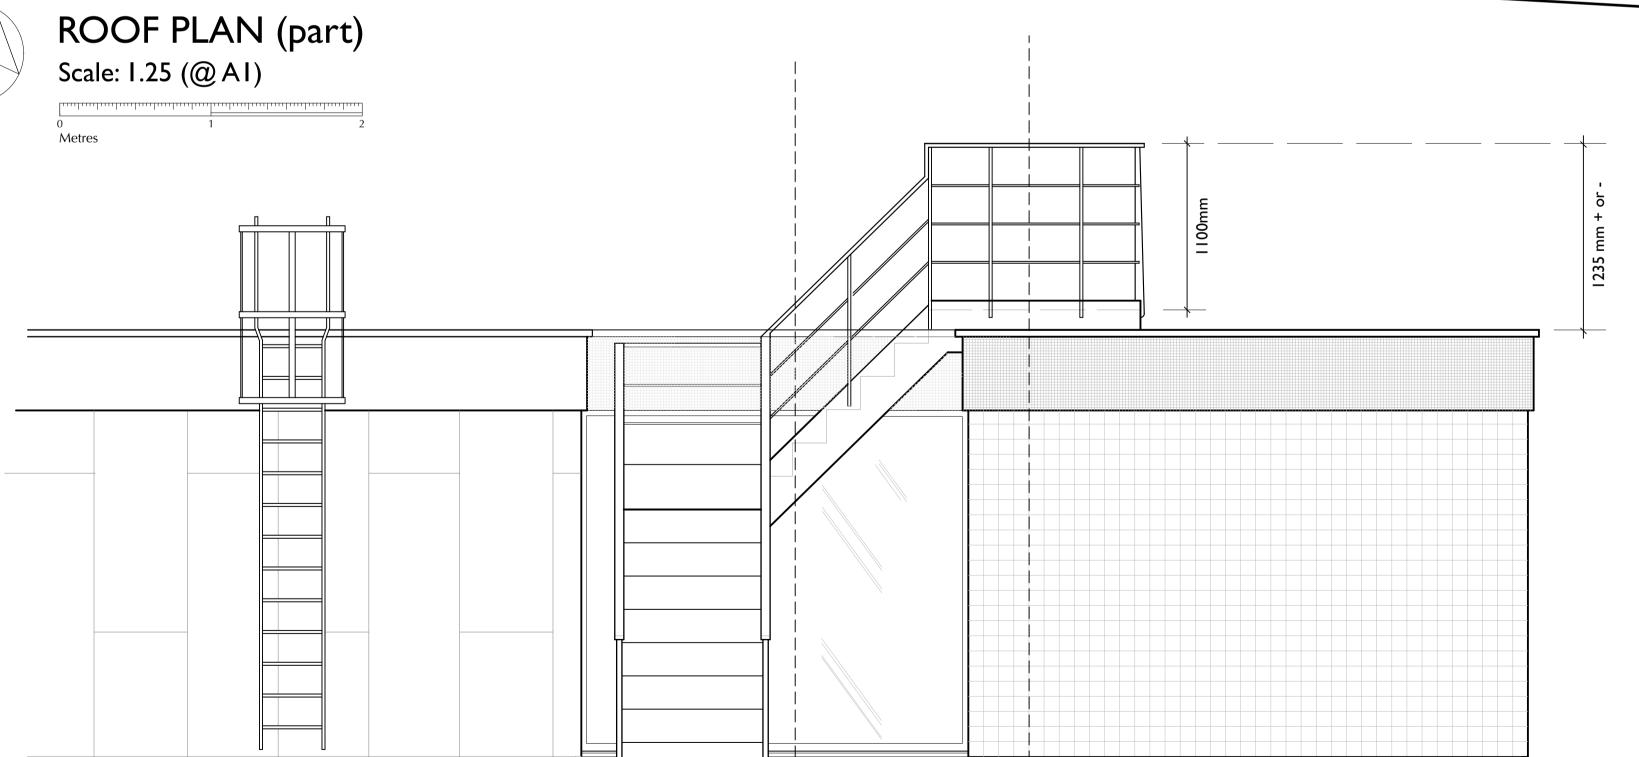

## BAINBRIDGE STREET ELEVATION

Scale: I.25 (@ A I)

33-34 Dolben Street London SE1 0UQ 07801 545123 www.bartletthughes.com

TRADES UNION CONGRESS

Congress House Great Russell Street London WCIB 3LS

CONGRESS HOUSE Roof Access Staircase

DRAWING TITLE

SCHEMATIC PROPOSAL Plan and Elevation