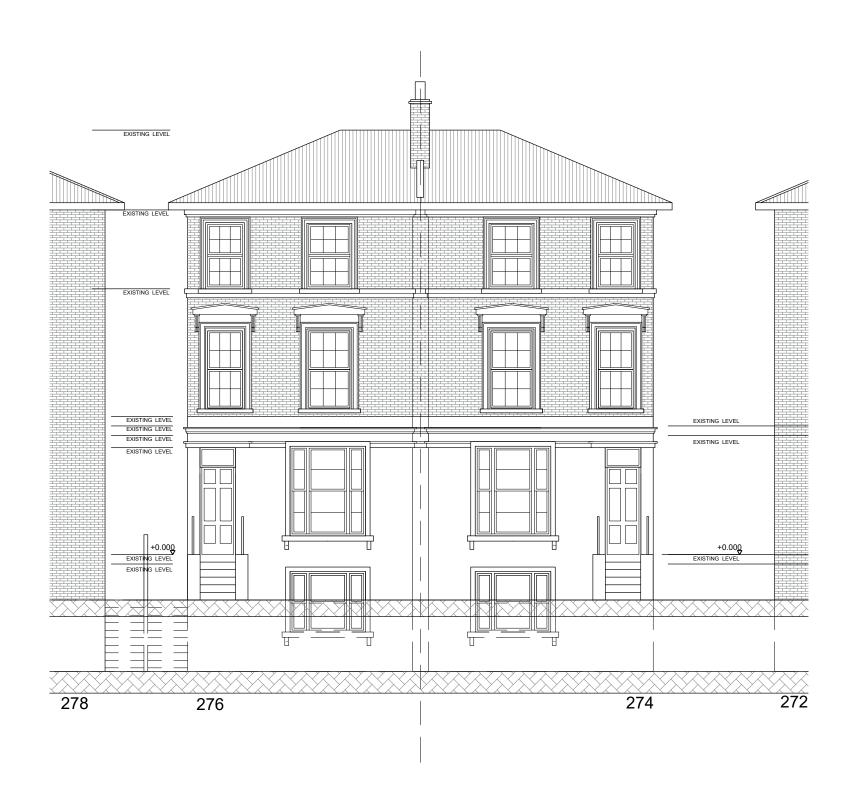

EXISTING STREET ELEVATION.

## NO WORKS ARE PROPOSED ON THE FRONT ELEVATION.



## SCALE BAR 1:100

| REV. | Date:       21/12/22         Scale:       1:100/A3         Drawn by:       SZ | Drawing No: 274/6-A010 Drawing Title:  EXISTING STREET ELEVATION. | Project: 274-276 CAMDEN ROAD NW1 9AB Cient: O'NEILL INVESTMENTS LIMITED | SEZ ASSOCIATES 5, MARYGOLD HOUSE, TAYLOR CLOSE, TW3 4BZ, HOUNSLOW Mob: + 44 (0) 7989697333 E-mail: svetlazana@yahoo.co.uk |
|------|-------------------------------------------------------------------------------|-------------------------------------------------------------------|-------------------------------------------------------------------------|-----------------------------------------------------------------------------------------------------------------