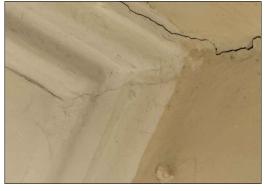

Cornice Type A

Scale: nts

Cornice Type B

Scale: nts

Scale: nts

Scale: nts

Cornice Type D

B