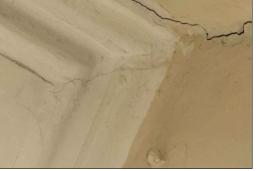

Cornice Type A

Scale: nts

Cornice Type B

Scale: nts

Scale: nts

Scale: nts

Cornice Type D

B