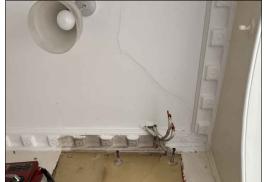

Cornice Type A

Scale: nts





Cornice Type B

Scale: nts

Scale: nts





Scale: nts



Cornice Type D

B







Cornice Type F Scale: nts





Cornice Type G Scale: nts

## FIRST FLOOR

Scale: nts



**GROUND FLOOR** Scale: nts All dimensions to be checked on site prior to construction or manufacture. Do not scale from this drawing.
Refer also to written specification of works where applicable.
Any discrepancies to be verified with Architects prior to commencement of

This drawing is the property of DRY Architects Limited. They reserve copyright, and the drawing issued on the condition that it is not retained by any unauthorised person. It may not be reproduced or disclosed, either wholly or in part without written consent from DRY Architects Limited.

| REVISION: | DESCRIPTION: