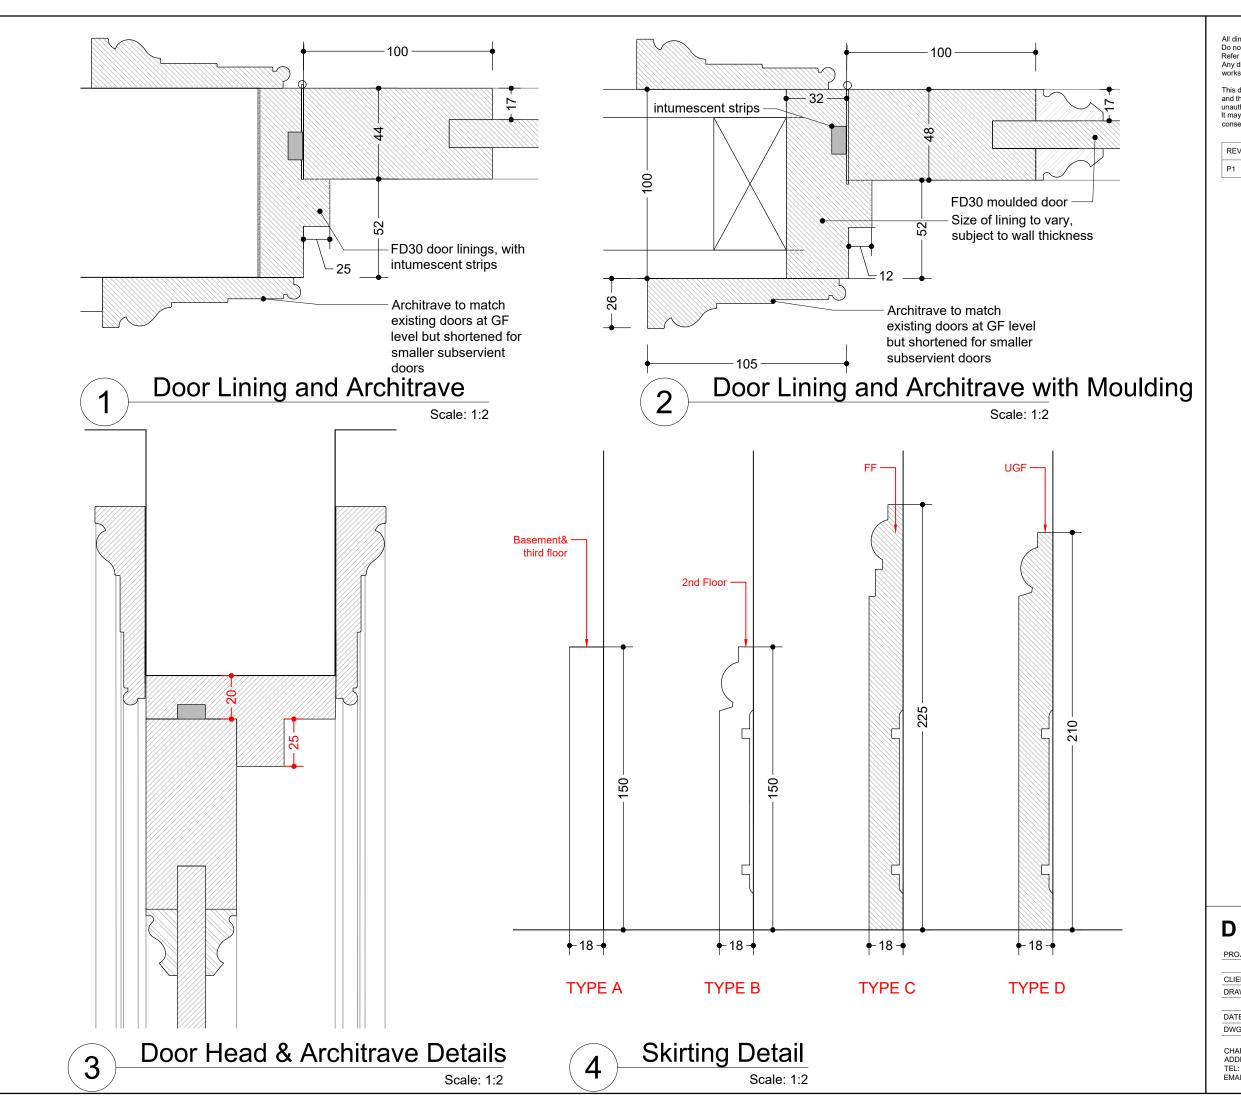

## DRYARCHITECTS

| PROJECT:                               | 41 FITZROY STREET HO               | DTEL           |
|----------------------------------------|------------------------------------|----------------|
|                                        | LONDON W1T 6DZ                     |                |
| CLIENT: CMT DESIGN AND CONSTRUCTION TD |                                    | STRUCTION TD   |
| DRAWING:                               | ARCHITRAVES, LININGS AND SKIRTINGS |                |
|                                        |                                    |                |
| DATE:                                  | SEPT 2022                          | SCALE: 1:2 @ A |
|                                        |                                    |                |