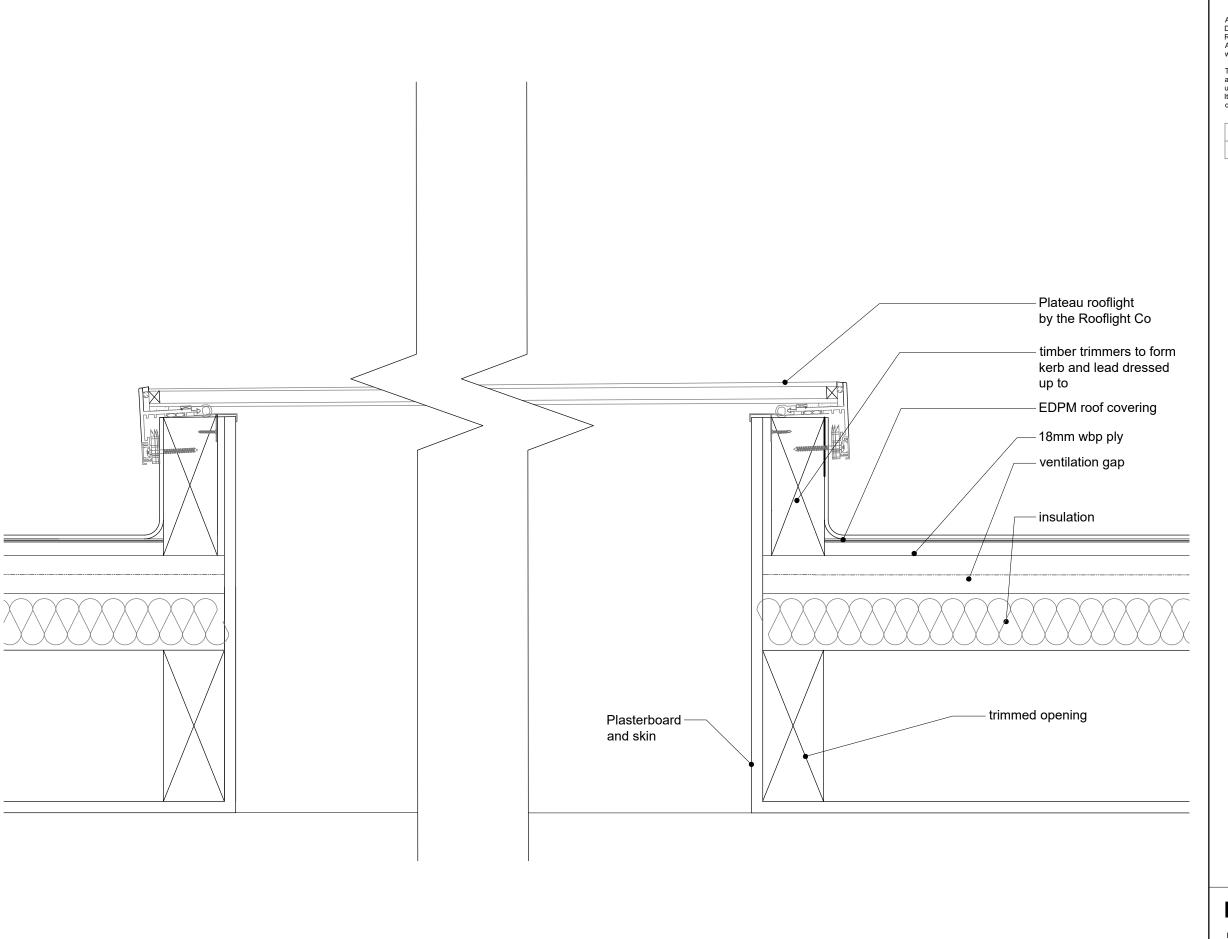

Flat Rooflight Detail

Scale: 1:5

All dimensions to be checked on site prior to construction or manufacture. Do not scale from this drawing.

Refer also to written specification of works where applicable.

Any discrepancies to be verified with Architects prior to commencement of works.