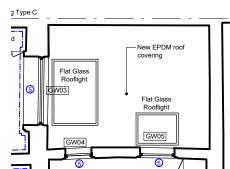

Flat Rooflight Detail

Scale: 1:5

All dimensions to be checked on site prior to construction or manufacture. Do not scale from this drawing.

Refer also to written specification of works where applicable.

Any discrepancies to be verified with Architects prior to commencement of works.