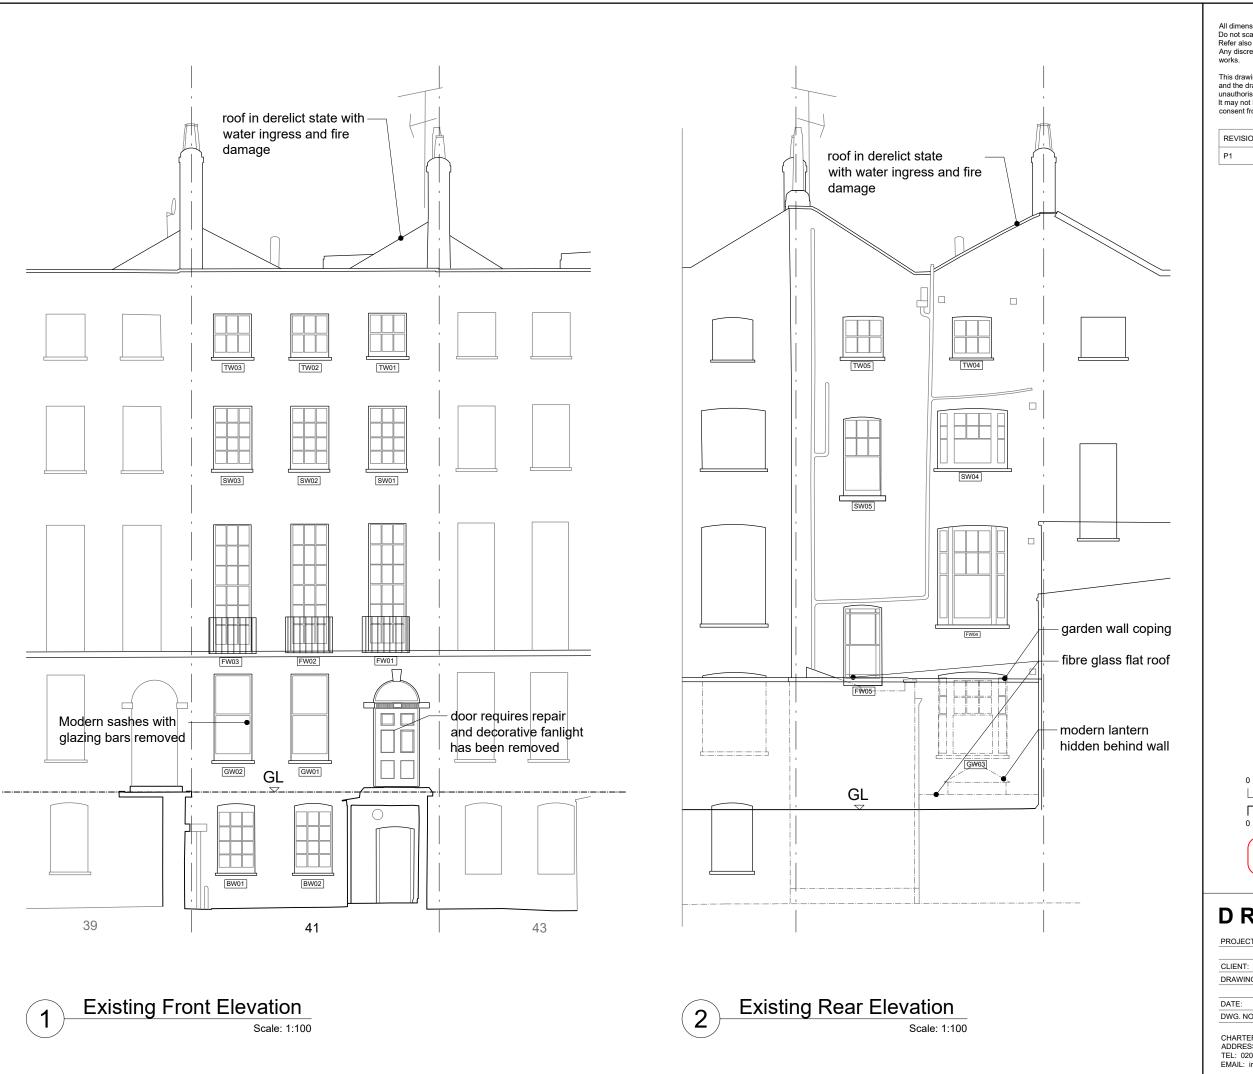

DESCRIPTION: DATE: REVISION: PLANNING ISSUE

DRYARCHITECTS

**PLANNING** 

Scale 1:100

PROJECT: 41 FITZROY STREET HOTEL LONDON, W1T 6DZ

CMT DESIGN AND CONSTRUCTION LTD DRAWING: EXISTING FRONT AND REAR ELEVATIONS