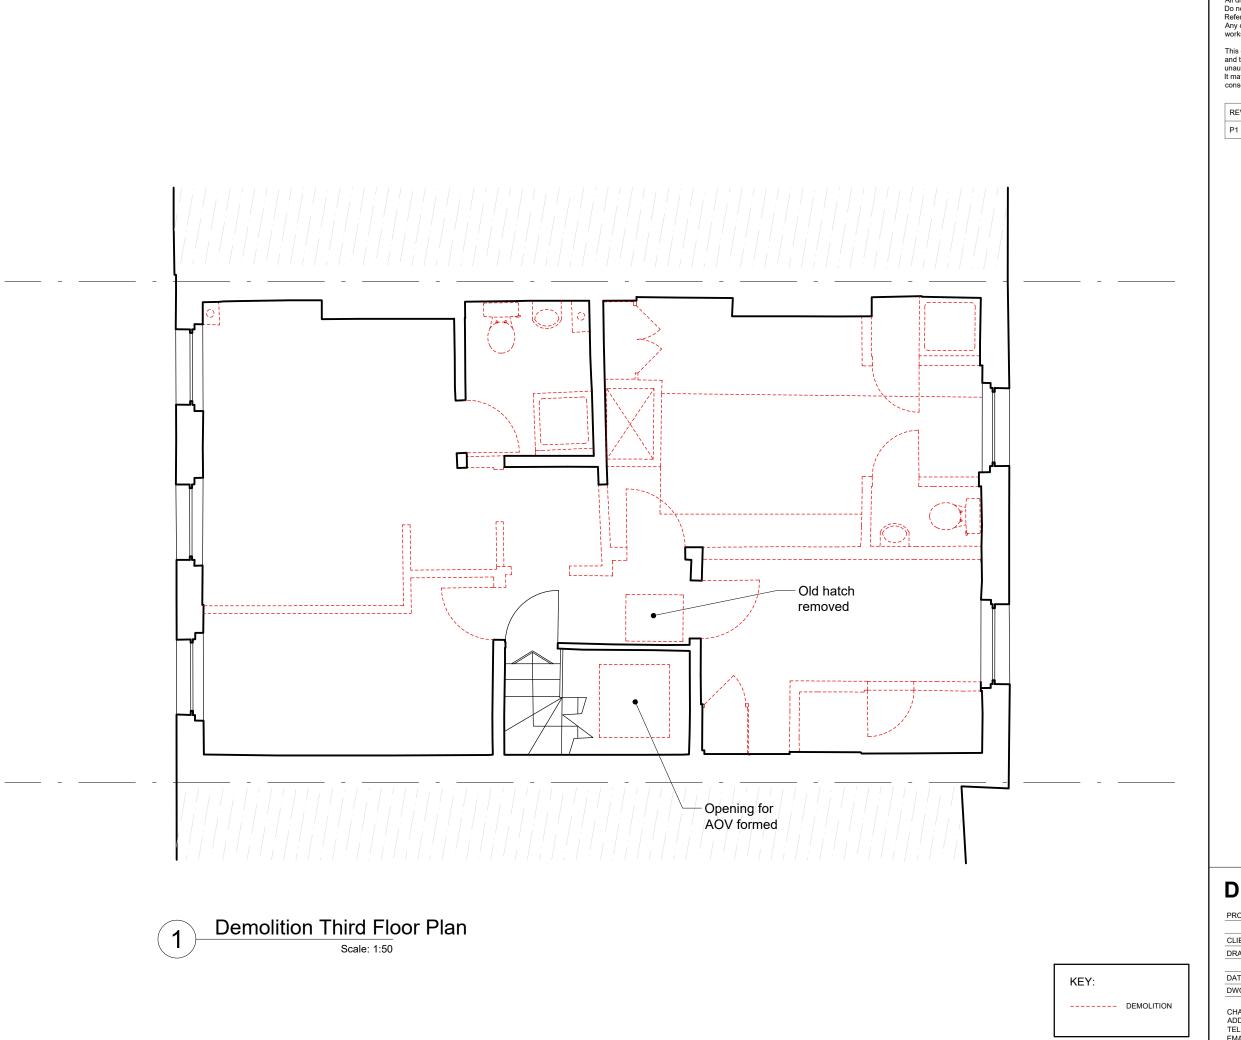

| REVISION: | DESCRIPTION:   | DATE: |
|-----------|----------------|-------|
| P1        | PLANNING ISSUE |       |

All plaster removed due to damp and extensive mould. Floorboards removed due to fire and flood damage.

## DRYARCHITECTS

| ı   | PROJECT: | 41 FITZROY STREET HOTEL,                |                  |  |
|-----|----------|-----------------------------------------|------------------|--|
| ı   |          | LONDON, W1T 6DZ                         |                  |  |
| ı   | CLIENT:  | CLIENT: CMT DESIGN AND CONSTRUCTION LTD |                  |  |
| ı   | DRAWING: | ING: DEMOLITION THIRD FLOOR PLAN        |                  |  |
| ı   |          |                                         |                  |  |
| ı   | DATE:    | SEPT 2022                               | SCALE: 1:50 @ A3 |  |
|     | DWG. NO: | 5320-016                                | REVISION: P1     |  |
| - 1 |          |                                         |                  |  |