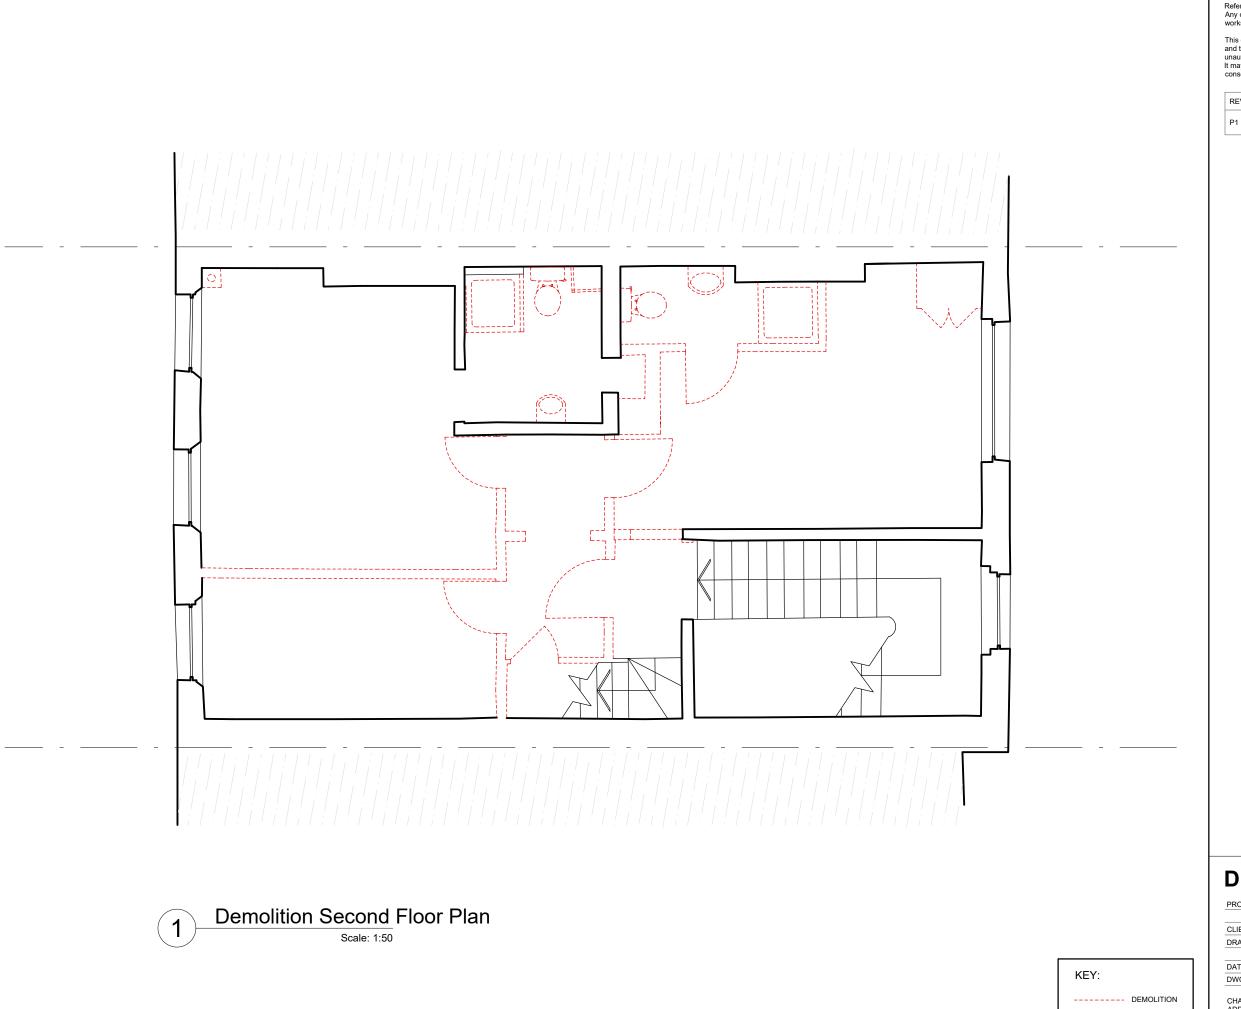

## DRYARCHITECTS

| DWG. NO: | 5320-015                     | REVISION: P1     |
|----------|------------------------------|------------------|
| DATE:    | SEPT 2022                    | SCALE: 1:50 @ A3 |
| DRAWING: | DEMOLITION SECOND FLOOR PLAN |                  |
| CLIENT:  | CMT DESIGN AND CONSTR        | RUCTION LTD      |
|          | LONDON, W1T 6DZ              |                  |
| PROJECT: | 41 FITZROY STREET HOTE       | EL,              |