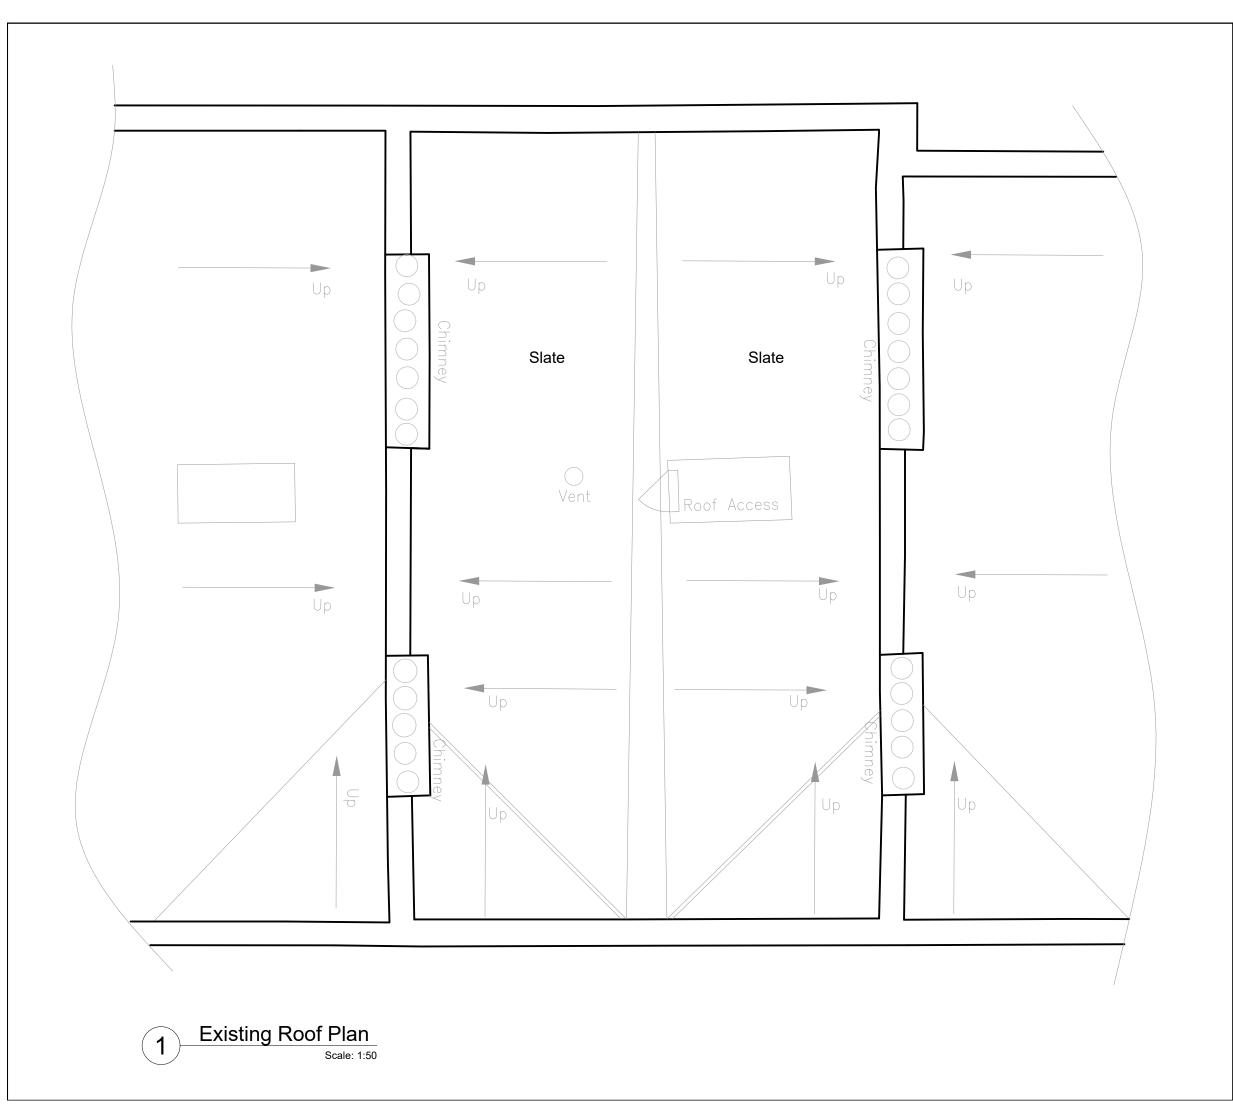

## DRYARCHITECTS

| PROJECT: | 41 FITZROY STREET HOTEL         | ,                |  |
|----------|---------------------------------|------------------|--|
|          | LONDON, W1T 6DZ                 |                  |  |
| CLIENT:  | CMT DESIGN AND CONSTRUCTION LTD |                  |  |
| DRAWING: | EXISTING ROOF PLAN              |                  |  |
| DATE:    | SEPT 2022                       | SCALE: 1:50 @ A3 |  |
| DWG. NO: | 5320-011                        | REVISION: P1     |  |