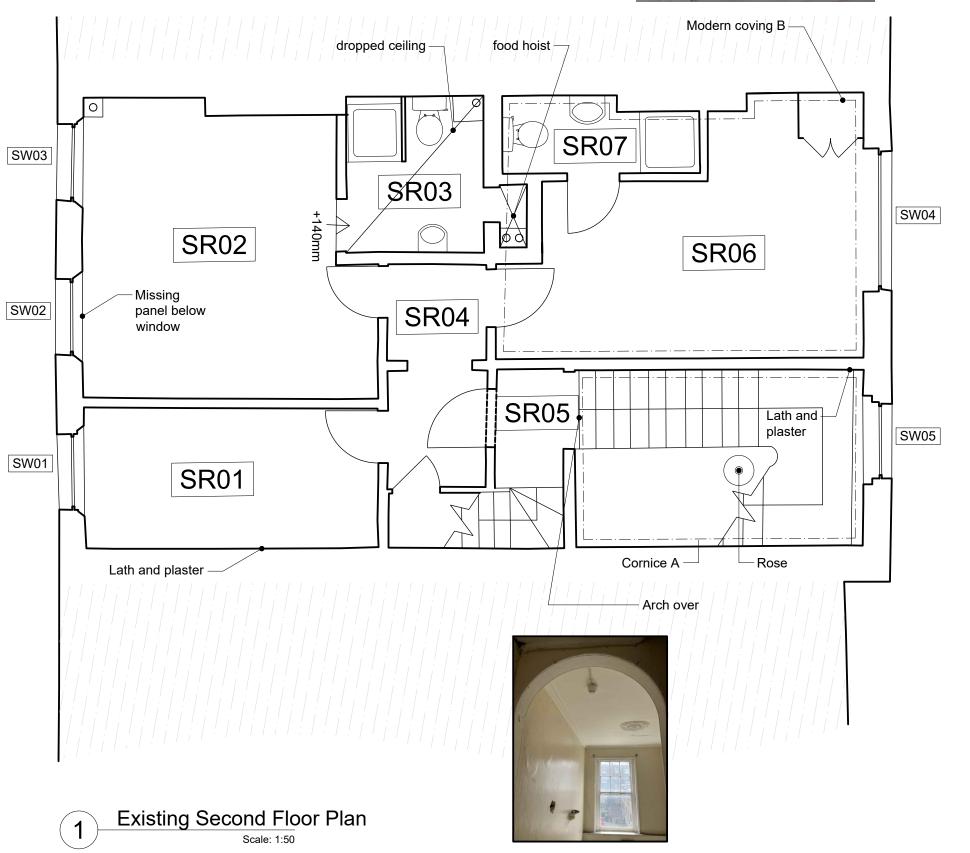

Modern coving to be removed



All dimensions to be checked on site prior to construction or manufacture. Do not scale from this drawing.

Refer also to written specification of works where applicable.

Any discrepancies to be verified with Architects prior to commencement of

This drawing is the property of DRY Architects Limited. They reserve copyright and the drawing issued on the condition that it is not retained by any unauthorised person. It may not be reproduced or disclosed, either wholly or in part without written consent from DRY Architects Limited.

|  | REVISION: | DESCRIPTION:        | DATE:      |
|--|-----------|---------------------|------------|
|  | P1        | PLANNING SUBMISSION | 30/09/2022 |







## NOTE:

FOR WINDOW DETAILS PLEASE REFER TO WINDOW SCHEDULE 5320-500





## **PLANNING**

## DRYA