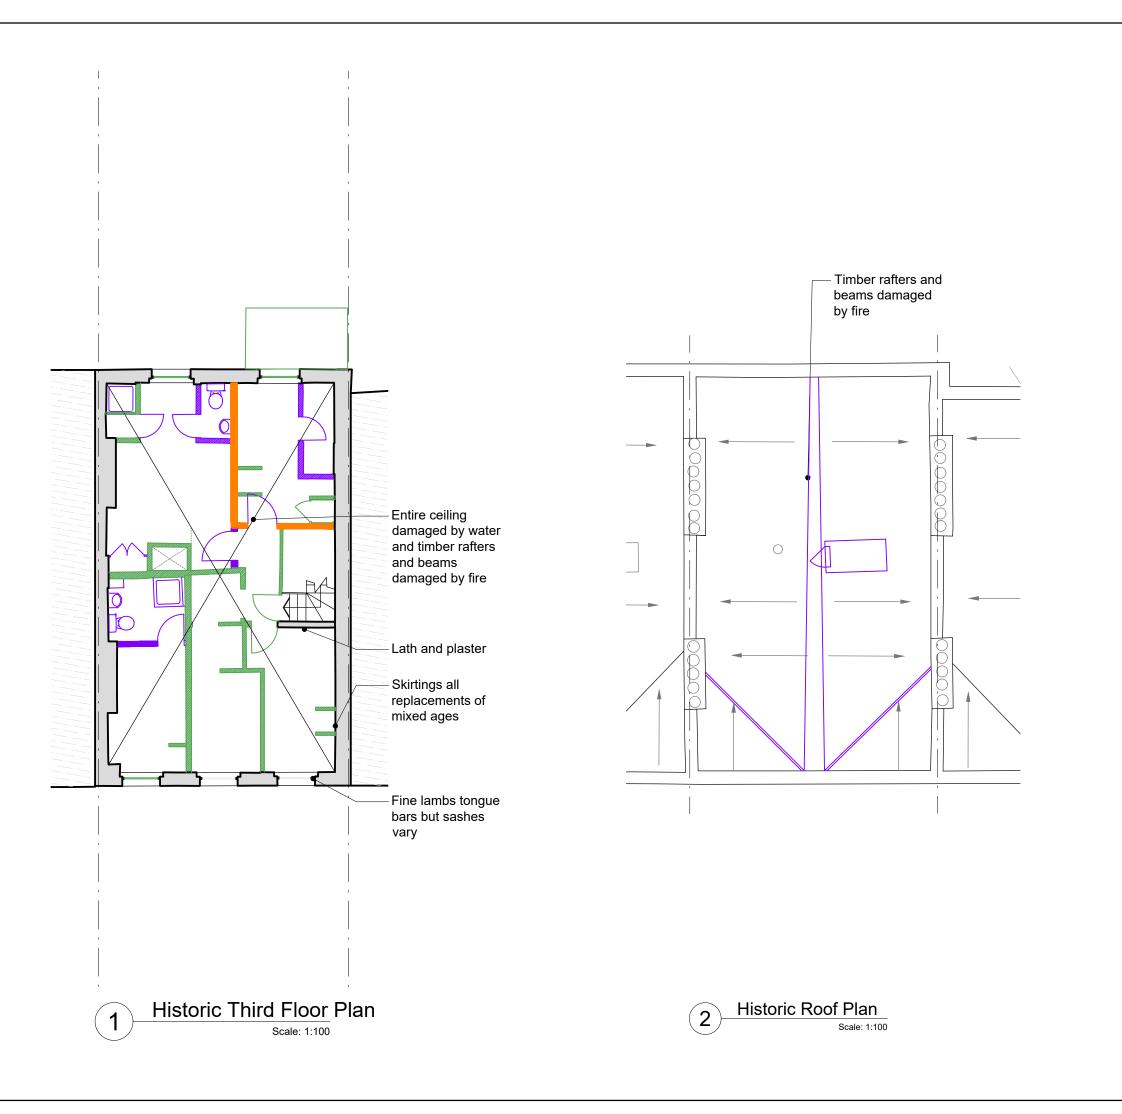

## DRYARCHITECTS

PROJECT: 41 FITZROY STREET HOTEL LONDON, W1T 6DZ CLIENT: CMT DESIGN AND CONSTRUCTION LTD DRAWING: HISTORIC THIRD AND ROOF FLOOR PLANS SCALE: 1:100 @ A3 DATE: SEPT 2022 REVISION: P2

DWG. NO: 5320-005 CHARTERED ARCHITECTS