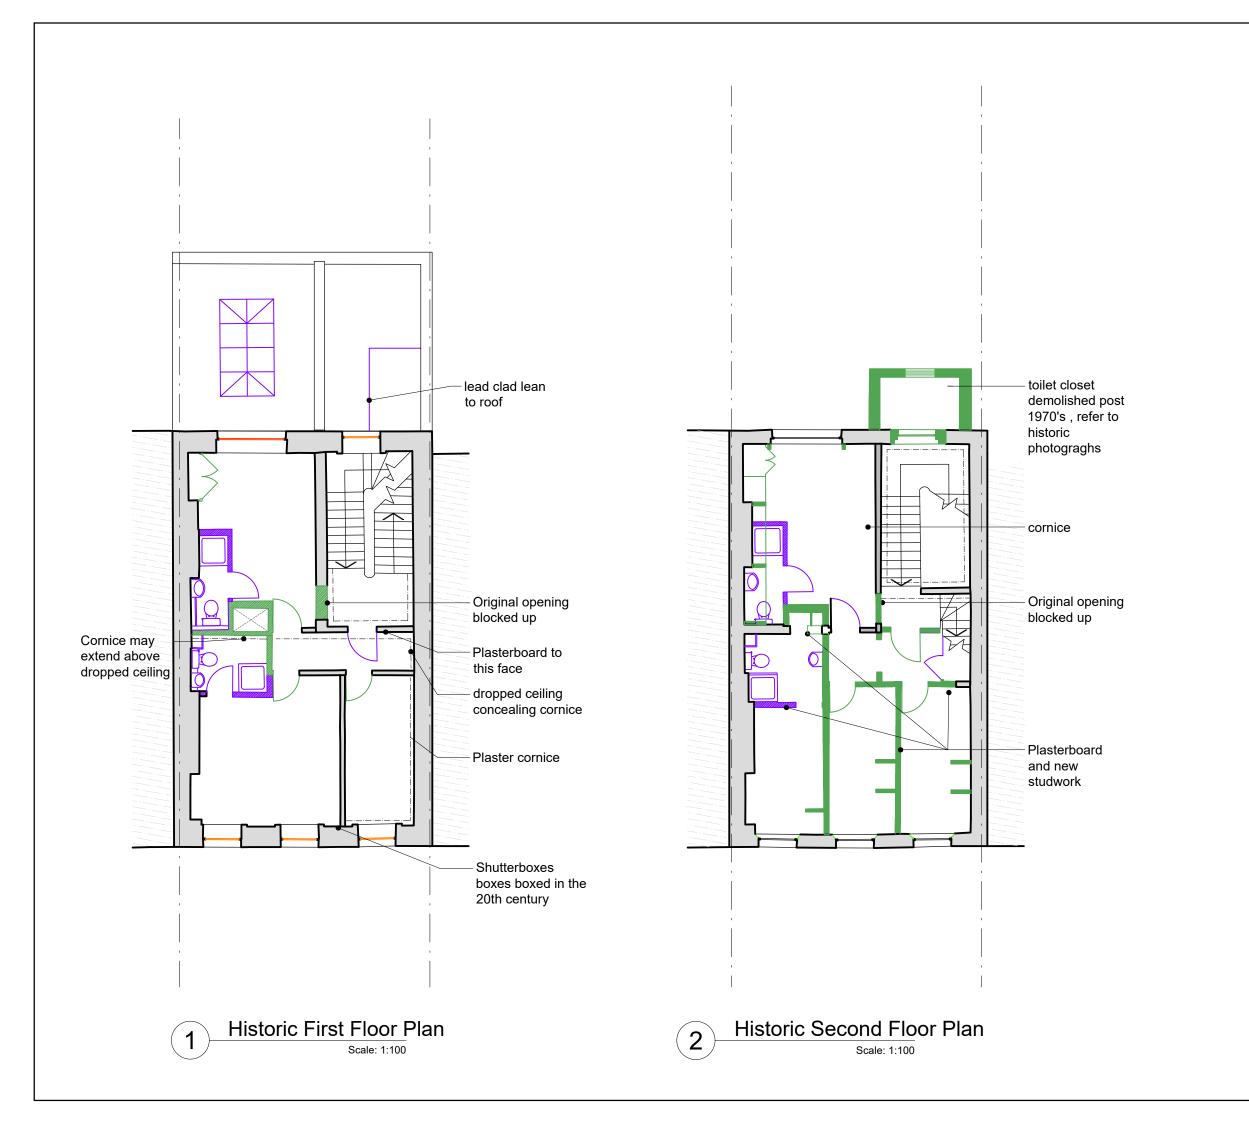

## DRYARCHITECTS

PROJECT: 41 FITZROY STREET HOTEL LONDON, W1T 6DZ CMT DESIGN AND CONSTRUCTION LTD CLIENT: DRAWING: HISTORIC FIRST AND SECOND FLOOR PLANS SCALE: 1:100 @ A3 DATE: SEPT 2022 DWG. NO: 5320-004 REVISION: P2