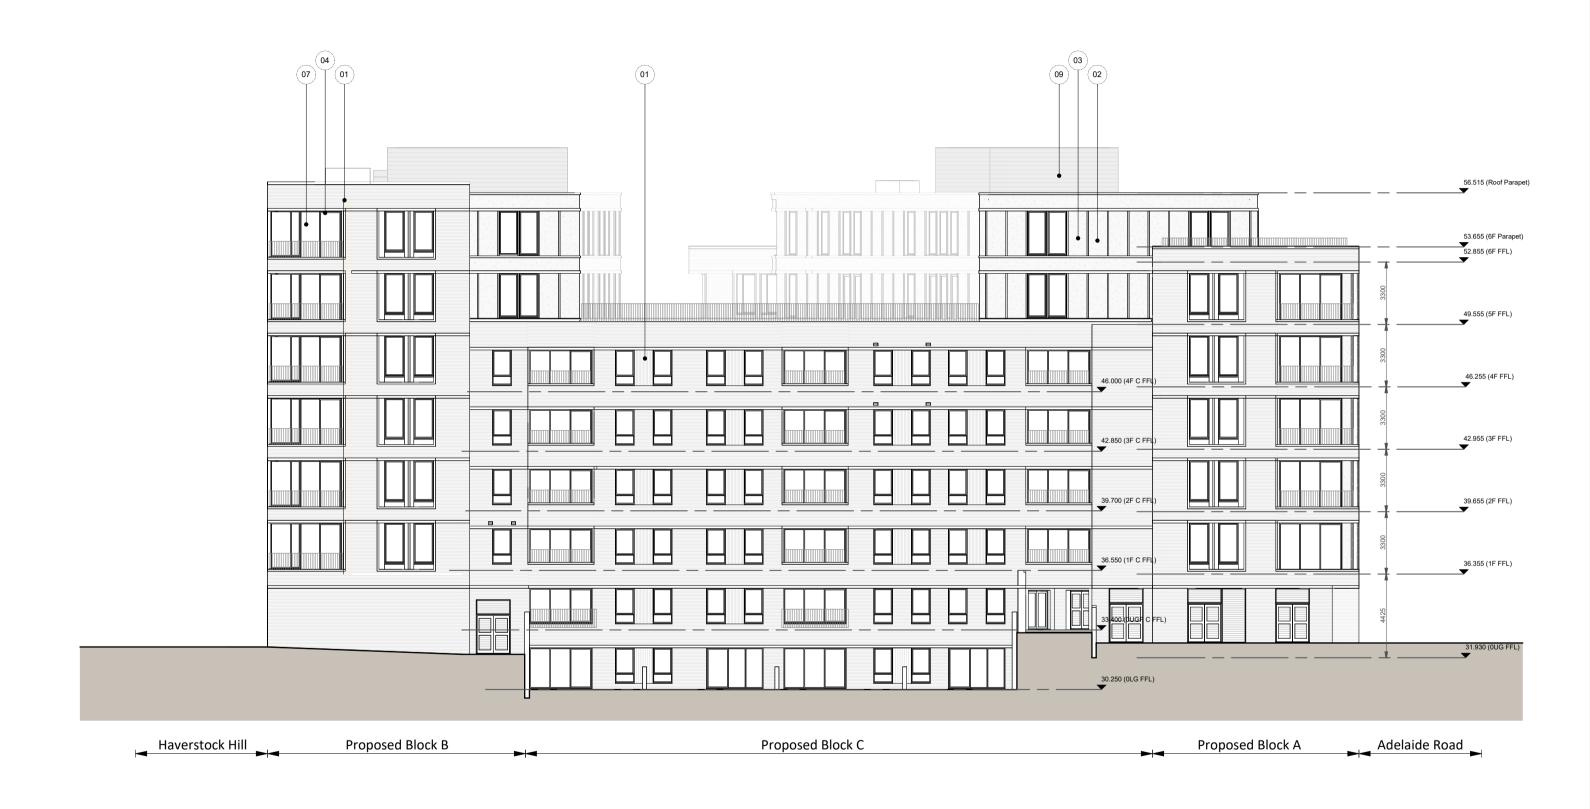

Date Dr Ch NOTE: This drawing is generated from a federated Revit model, as such the Post Charles of the Charle Rev Comments
G1 Planning Issu

Materials Key:

05) PPC Louvres

01 Facing Brickwork 06 PPC Railings 07 Clear Glass

02 Stone - Banding/Surrounds/Coping 08 Satin Glass 03 Cladding Panels

04) PPC Frames 09 Louvered Plant Screen

5m 10m

Proposed

North West Elevation

OD Camden Hotel Ltd

Project Ref: Orig: Zone: Lev: Type: Role: Num: Rev: HHCAM -PWA-00 - ZZ - DR-A - 0223 - G1 Status: PLANNING

Stage: Scale @ A3: 3 1:200

Haverstock Hill Camden

© Piper Whitlock Architecture Ltd, 2nd Floor, Anglo St. James House, 39a Southgate Street, Winchester, Hampshire SO23 9EH Tel: 01962 843586, Email: enquiries@piperwhitlock.co.uk, www.piperwhitlock.co.uk

PWA Code: 22014