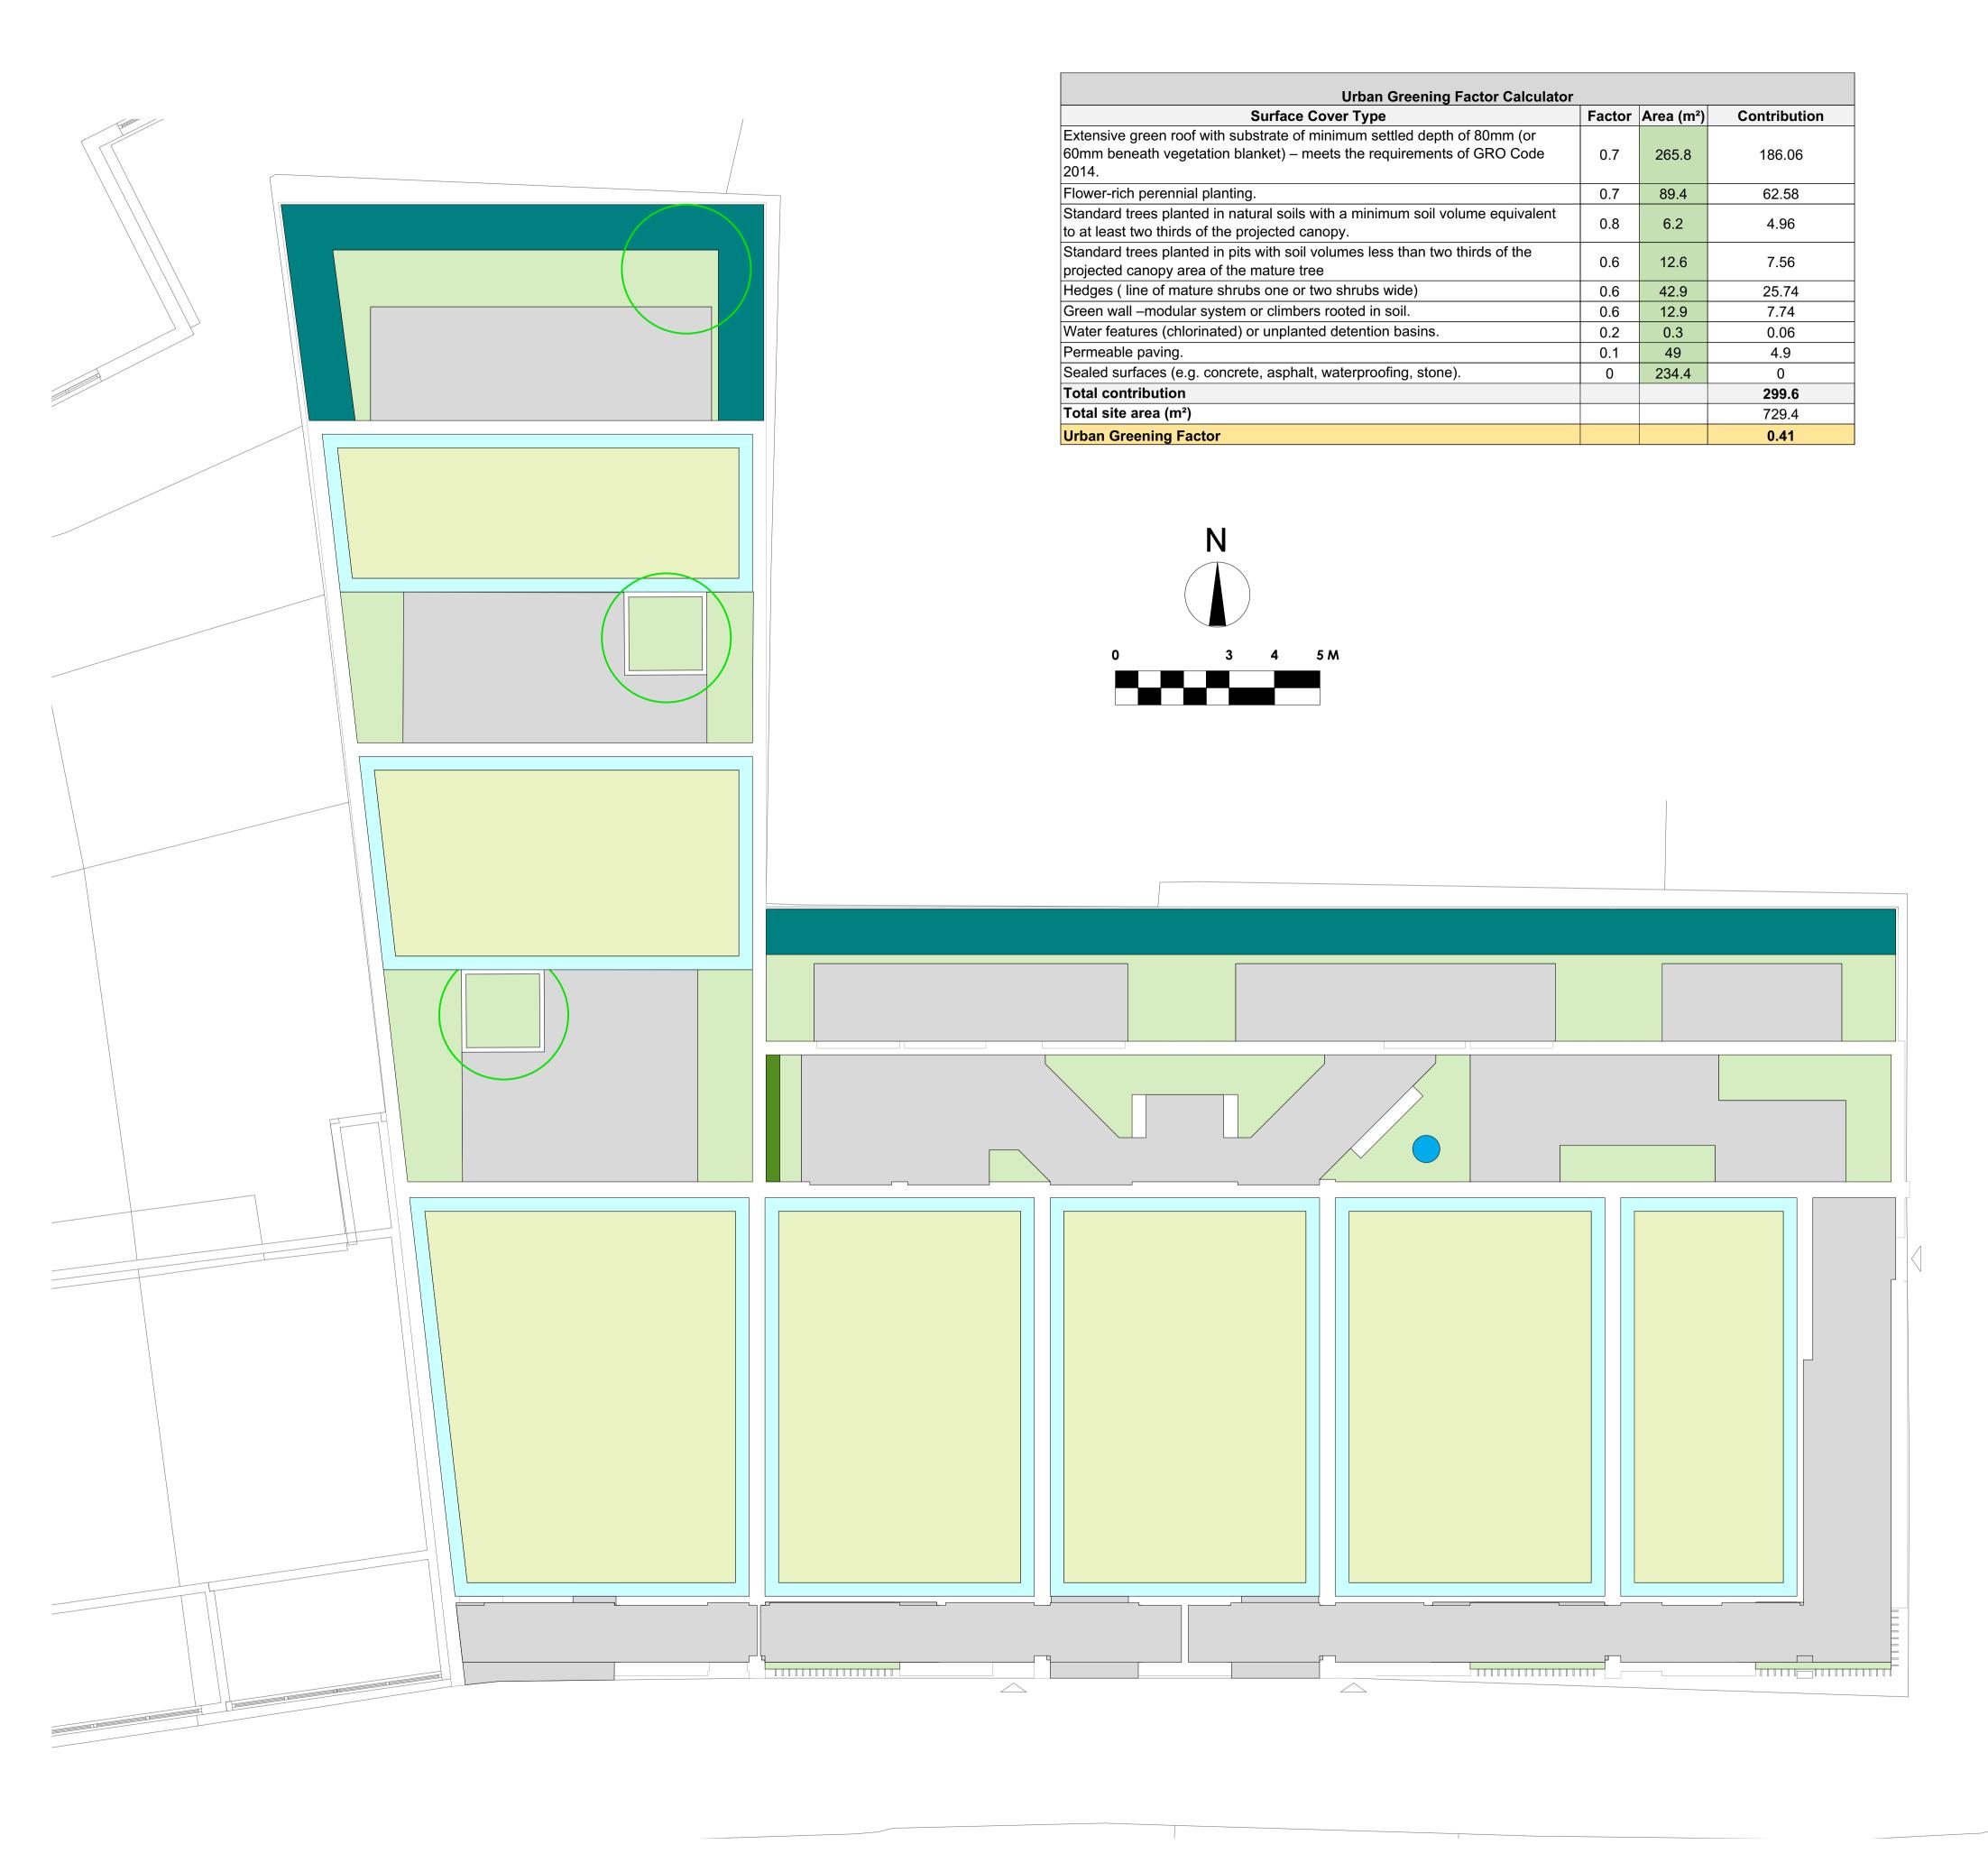

Drawing Title

Urban Greening Factor Plan

| Scale         |                | Sta      |
|---------------|----------------|----------|
| 1:75 @ A1     |                | PLANNIN  |
| Project       | Drawing Number | Revisi   |
| 22026         | GUA-DR-L-005   |          |
| Drawn         | Checked        | Do       |
| JH            | CX             | June 202 |
| © GUARDA Ltd. | 2022           |          |