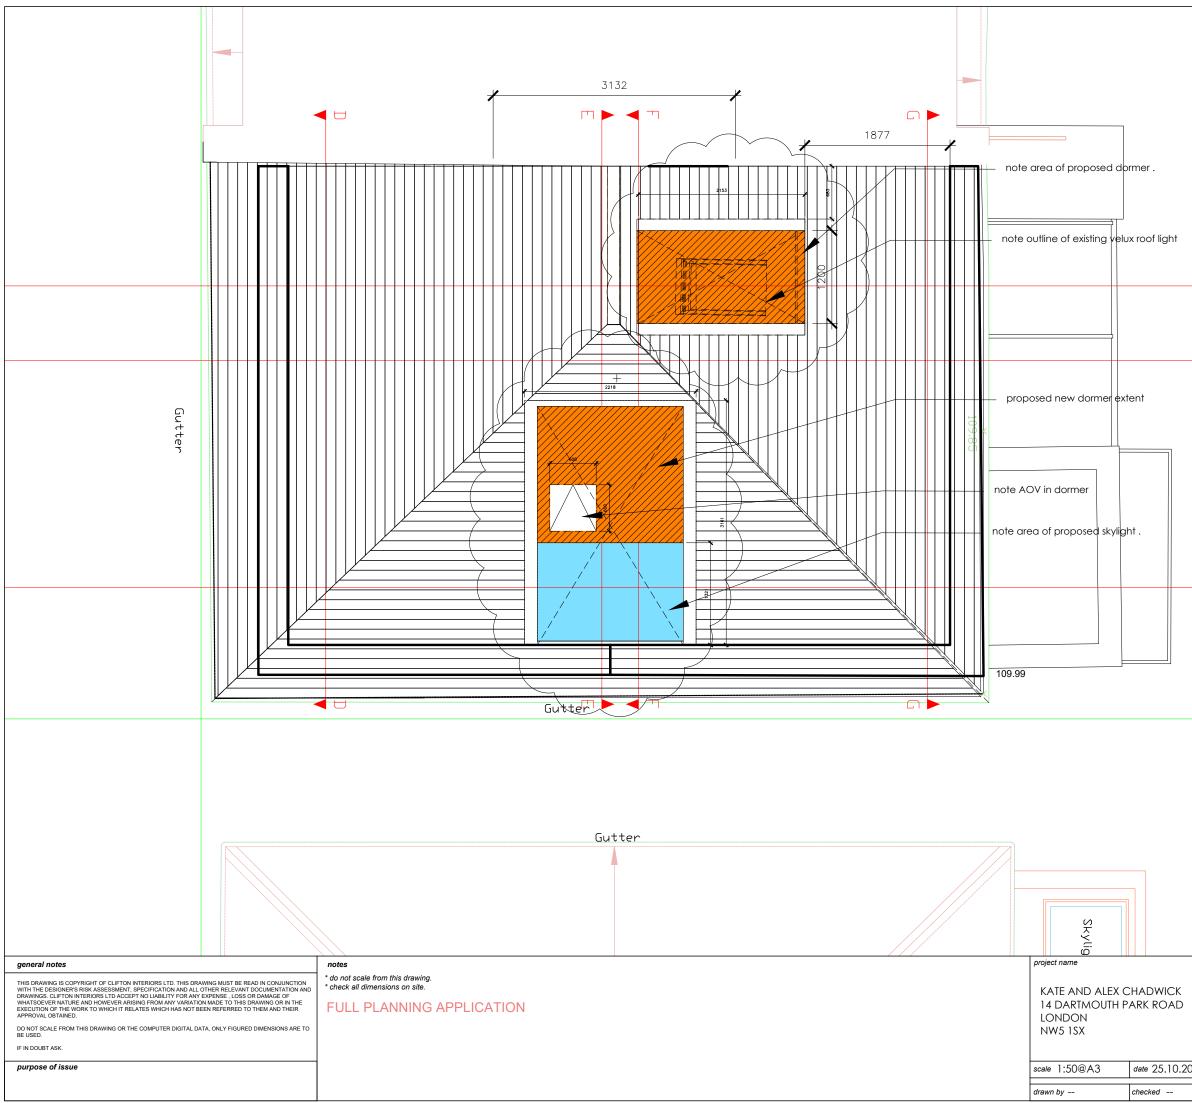

|                    |                                    |                    |               |                                                                                 | С                                               |
|--------------------|------------------------------------|--------------------|---------------|---------------------------------------------------------------------------------|-------------------------------------------------|
|                    |                                    |                    |               |                                                                                 | B                                               |
|                    |                                    |                    |               |                                                                                 |                                                 |
|                    |                                    |                    |               |                                                                                 |                                                 |
|                    |                                    |                    |               |                                                                                 |                                                 |
|                    |                                    |                    |               |                                                                                 |                                                 |
|                    |                                    |                    |               |                                                                                 |                                                 |
|                    |                                    |                    |               |                                                                                 |                                                 |
|                    |                                    |                    |               |                                                                                 | A                                               |
|                    |                                    |                    |               |                                                                                 |                                                 |
|                    |                                    |                    |               |                                                                                 |                                                 |
|                    |                                    |                    |               |                                                                                 | 02                                              |
|                    |                                    |                    |               |                                                                                 | UL I                                            |
|                    |                                    |                    |               |                                                                                 |                                                 |
|                    |                                    |                    |               |                                                                                 |                                                 |
|                    |                                    |                    |               |                                                                                 |                                                 |
|                    |                                    |                    |               |                                                                                 |                                                 |
|                    |                                    |                    |               |                                                                                 |                                                 |
|                    | drawing title<br>CLIFTON INTERIORS |                    |               | CLIFTON INTERIORS LTD<br>168 Regents Park Road<br>Primrose Hill, London NW1 8XN |                                                 |
| PROPOSED ROOF PLAN |                                    |                    |               |                                                                                 |                                                 |
|                    |                                    | da ta              |               |                                                                                 | t : 020 7586 5533<br>f : 020 7586 1987          |
| 522                | project ref.<br>2209               | drawing no.<br>102 | revision<br># |                                                                                 | @cliftoninteriors.com<br>v.cliftoninteriors.com |