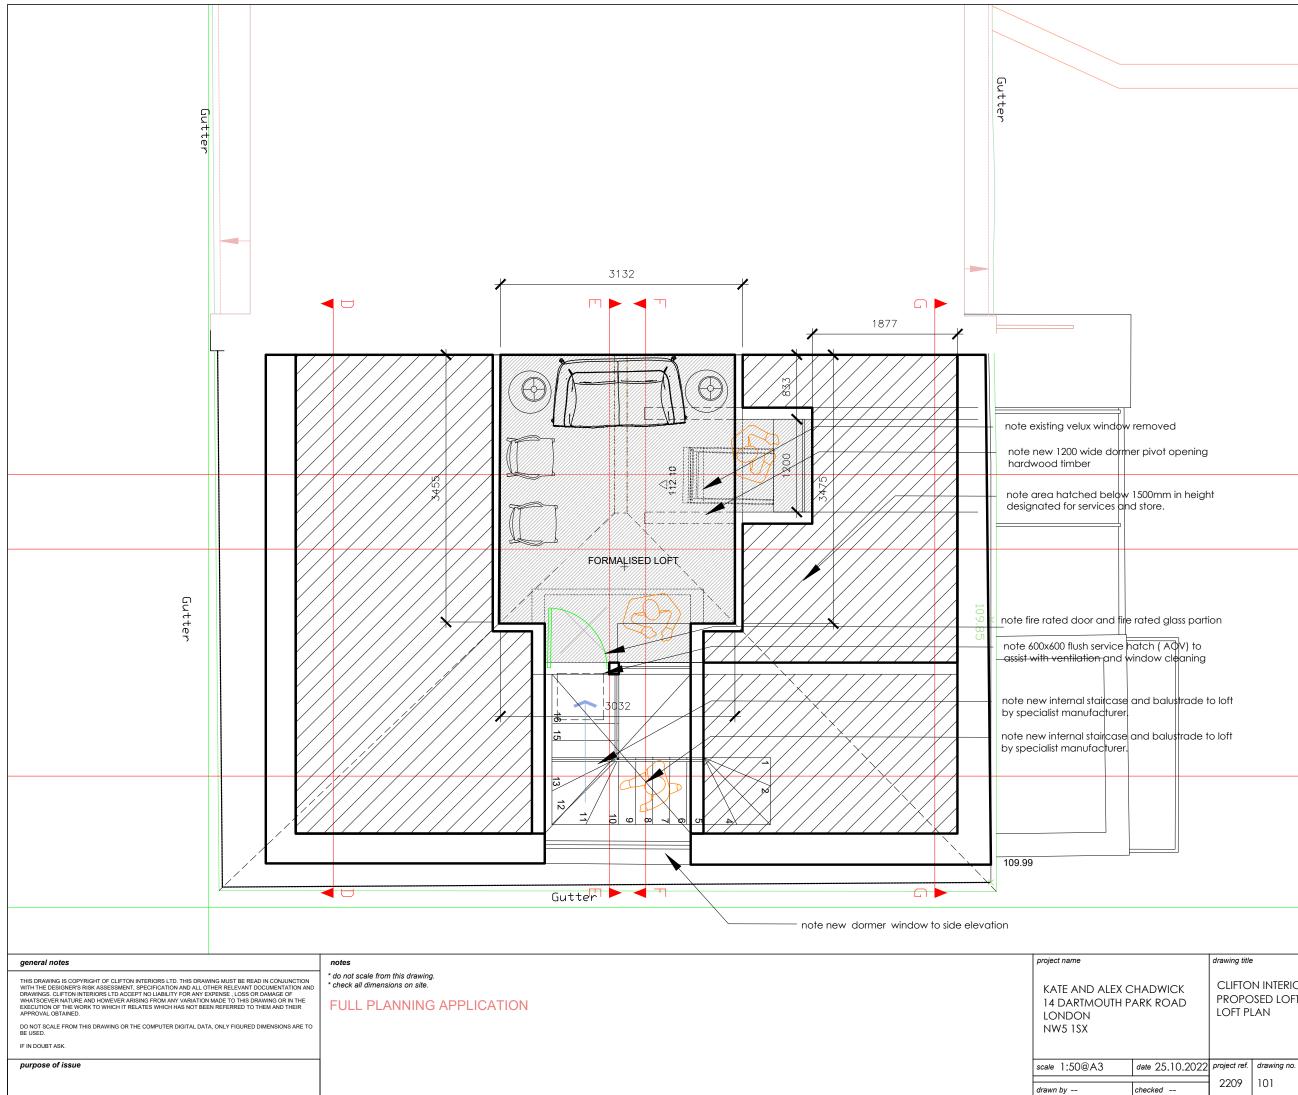

| ing                                                                                                                                    |  |                                         |
|----------------------------------------------------------------------------------------------------------------------------------------|--|-----------------------------------------|
| eight                                                                                                                                  |  | C<br>B                                  |
| partion                                                                                                                                |  |                                         |
| to<br>ing                                                                                                                              |  |                                         |
| de to loft<br>de to loft                                                                                                               |  |                                         |
|                                                                                                                                        |  | A                                       |
|                                                                                                                                        |  |                                         |
| drawing title                                                                                                                          |  | 02                                      |
| drawing title CLIFTON INTERIORS PROPOSED LOFT CONVERSION LOFT PLAN CLIFTON INTERIORS L 168 Regents Park Ro Primrose Hill, London NW1 8 |  | Regents Park Road<br>II, London NW1 8XN |
| )22 project ref. drawing no. revision                                                                                                  |  | t : 020 7586 5533<br>f : 020 7586 1987  |