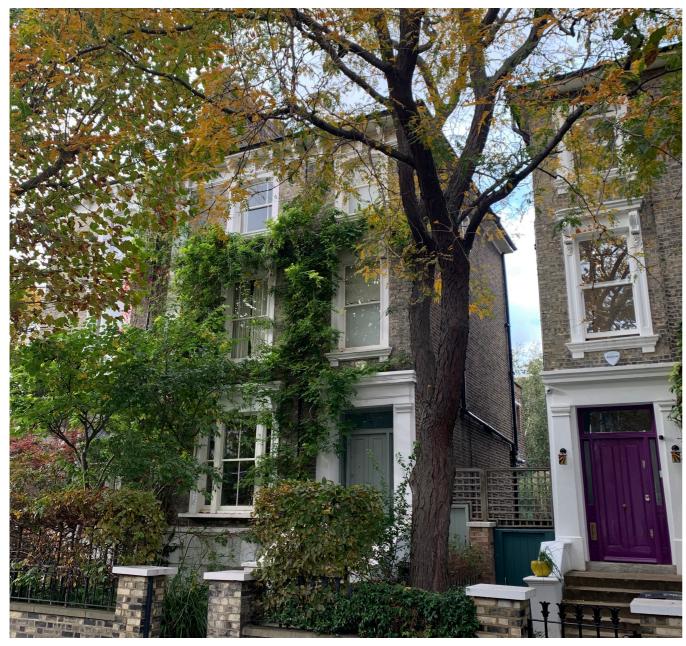

image showing 14 Dartmouth park road in context with neighbour

### **PROPOSAL**

The property at 14 Dartmouth Park Road is a four-storey semi detached building. It has a basement and storage loft. The building dates from the mid 19th century and forms one half of a semi with 12. The property is located within the Dartmouth Park Conservation Area.