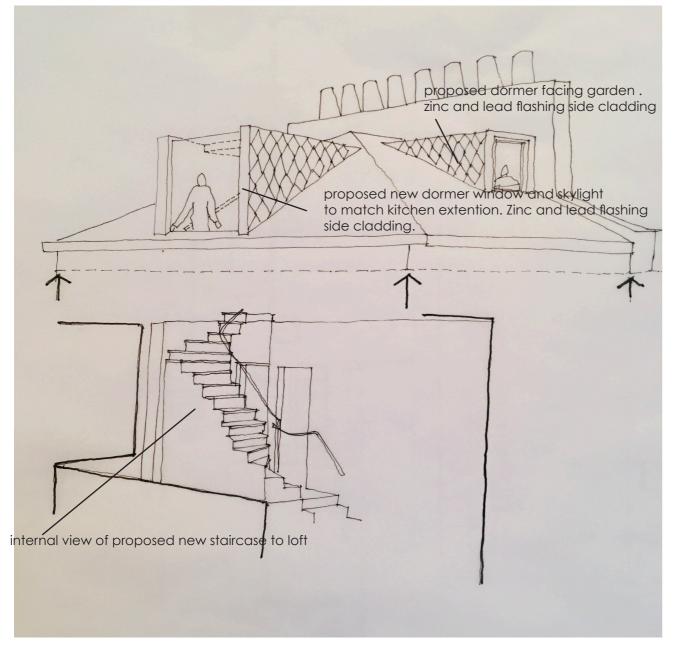

# CLIFTON INTERIORS LTD 168 Regents Park Road Primrose Hill, London NW1 8XN

rimrose Hill, London NW1 8XN

t: 020 7586 5533
f: 020 7586 1987
e: info@cliftoninteriors.com
www.cliftoninteriors.com

sketch 1 indicating design intent for two dormer extensions including internal staircase configuration

The rear dormer replaces an existing rooflight in the roof slope and will contain one window in line with "CPG1 advice. The window is of a subordinate size to the existing windows below It is proposed to match the style of the windows on the existing lower floors. The design of the dormer is also such that it is obscured by the existing prominent chimney stacks.

The new proposed dormer to the side elevation facing 16 Dartmouth Park would allow for formalisation of the existing loft space into a usable work space and home office. The current loft is only used for storage, the boiler and associated services. The new dormer would allow for a new compliant internal staircase providing access to the new usable loft. Similar examples of side dormers are noted in aerial photographs in the area. The "window and part skylight" in the dormer would reflect the treatment adopted at lower ground level for the kitchen extension. The cheeks of the dormer would be treated traditionally and clad in zinc and lead flashing. Both dormers proposed will be set back from the profile of the roof ridge and eave lines.

# proposed dormer facing garden. zing and lead flashing side cladding proposed AOV proposed new domer window and skylight to match kitchen extention. Linc and lead flashing side cladding. existing window to be omitted sketch 2 indicating design intent for two dormer extensions