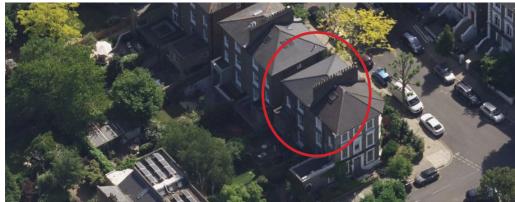

aerial view 1

aerial view 2

aerial view 3

aerial plan view of existing roof scape.

The new proposed dormer to the side elevation facing 16 Dartmouth Park would allow for formalisation of the existing loft space into a usable work space and home office. The current loft is only used for storage, the boiler and associated services. The new dormer would allow for a new compliant internal staircase providing access to the new usable loft. Similar examples of side dormers are noted in aerial photographs in the area. The "window and part skylight" in the dormer would reflect the treatment adopted at lower ground level for the kitchen extension. The cheeks of the dormer would be treated traditionally and clad in zinc and lead flashing. Both dormers proposed will be set back from the profile of the roof ridge and eave lines.