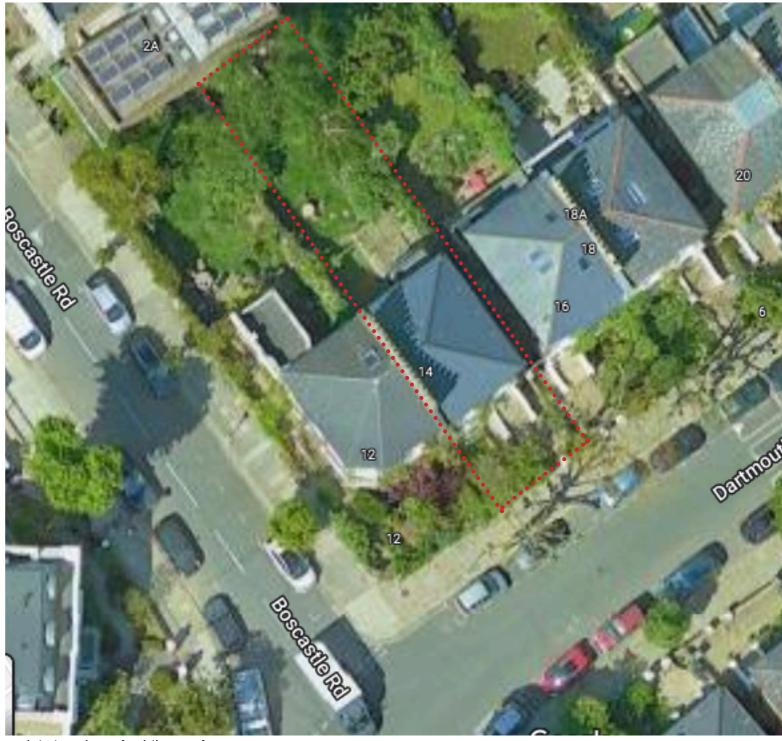

image showing 14 Dartmouth park road in context with neighbour

### **PROPOSAL**

The property at 14 Dartmouth Park Road is a four-storey semi detached building. It has a basement and storage loft. The building dates from the mid 19th century and forms one half of a semi with 12. The property is located within the Dartmouth Park Conservation Area.

This proposal is for the construction of two dormers. The one to the rear of the property would be similar to that approved for the neighbour at 16 (2021/5189/P) and number 29 Dartmouth Park Road (2016/2354/P). This type of intervention is already typical of that carried out in the area.

The new proposed dormer to the side elevation facing 16 Dartmouth Park would allow for formalisation of the existing loft space into a usable work space and home office. The current loft is only used for storage, the boiler and associated services. The new dormer would allow for a new compliant internal staircase providing access to the new usable loft. Similar examples of side dormers are noted in aerial photographs in the area. The "window and part skylight" in the dormer would reflect the treatment adopted at lower ground level for the kitchen extension. The cheeks of the dormer would be treated traditionally and clad in zinc and lead flashing. Both dormers proposed will be set back from the profile of the roof ridge and eave lines.