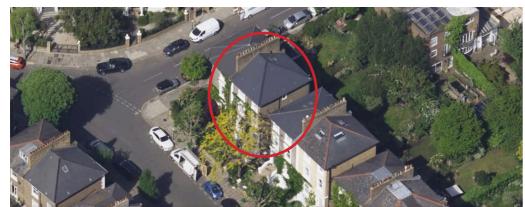

aerial view 1

aerial view 2

aerial view 3

aerial plan view of existing roof scape.

The new proposed dormer to the side elevation facing 16 Dartmouth Park would allow for formalisation of the existing loft space into a usable work space and home office. The current loft is only used for storage, the boiler and associated services. The new dormer would allow for a new compliant internal staircase providing access to the new usable loft. Similar examples of side dormers are noted in aerial photographs in the area. The "window and part skylight" in the dormer would reflect the treatment adopted at lower ground level for the kitchen extension. The cheeks of the dormer would be treated traditionally and clad in zinc and lead flashing. Both dormers proposed will be set back from the profile of the roof ridge and eave lines.