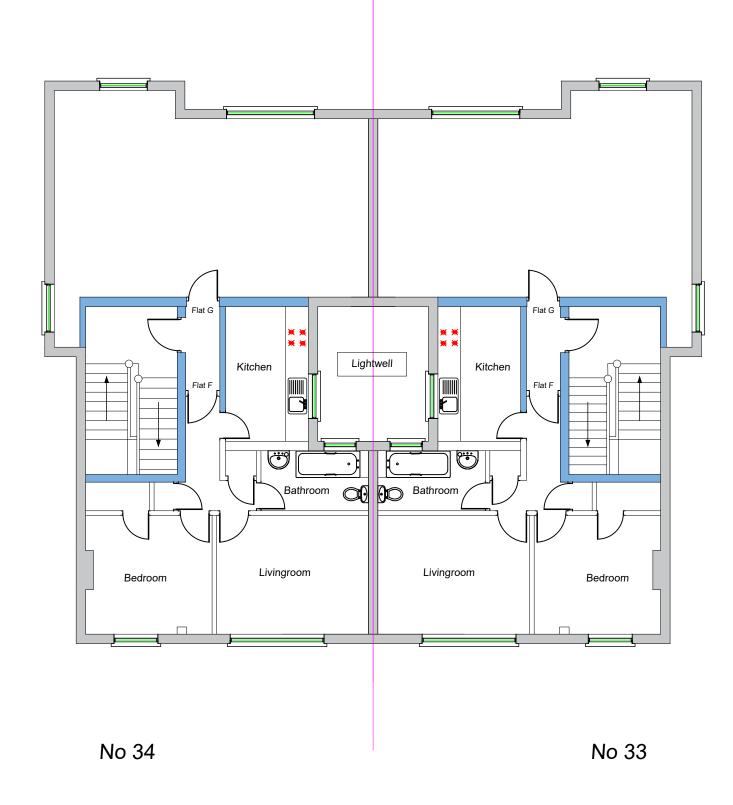

Existing Second Floor Plan

| Existing<br>Second Floor Plan                                                                                             |                       |  |
|---------------------------------------------------------------------------------------------------------------------------|-----------------------|--|
| robsonwalsh                                                                                                               |                       |  |
| Chartered Surveyors<br>Survey House, 19F Park Parade, London, NW10 4JH<br>Telephone: 020 8965 1432<br>www.robsonwalsh.com |                       |  |
| ©<br>33-34 Belsize Square<br>London<br>NW3 4HL                                                                            |                       |  |
| Drawn by: AC                                                                                                              | B Checked by: MJD     |  |
| SK4                                                                                                                       | 1-100 @ A3 18 Nov '22 |  |
| Client: Innisfree Housing Association                                                                                     |                       |  |