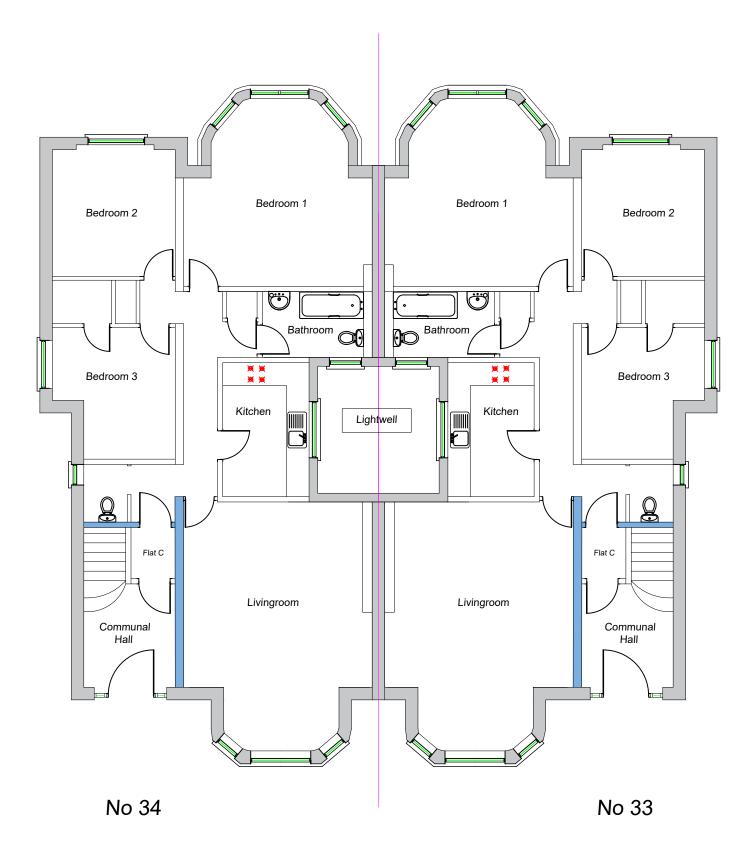

Existing Raised Ground Floor Plan

| Existing<br>Raised Ground Floor Plan                                                                                      |                      |  |
|---------------------------------------------------------------------------------------------------------------------------|----------------------|--|
| robsonwalsh                                                                                                               |                      |  |
| Chartered Surveyors<br>Survey House, 19F Park Parade, London, NW10 4JH<br>Telephone: 020 8965 1432<br>www.robsonwalsh.com |                      |  |
| 33-34 Belsize Square<br>London<br>NW3 4HL                                                                                 |                      |  |
| Drawn by: ACB                                                                                                             | Checked by: MJD      |  |
| SK2 1                                                                                                                     | -100 @ A3 18 Nov '22 |  |
| Client: Innisfree Housing Association                                                                                     |                      |  |