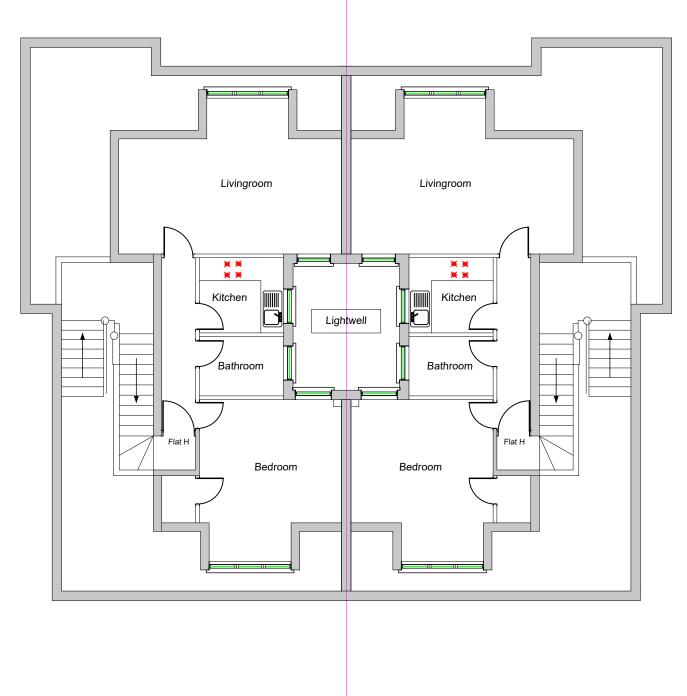

Existing First Floor Plan

## Existing First Floor Plan **robsonwalsh** Chartered Surveyors Survey House, 19F Park Parade, London, NW10 4JH Telephone: 020 8965 1432 www.robsonwalsh.com 33-34 Belsize Square London NW3 4HL Drawn by: ACB Checked by: MJD SK3 1-100 @ A3 18 Nov '22 Client: Innisfree Housing Association