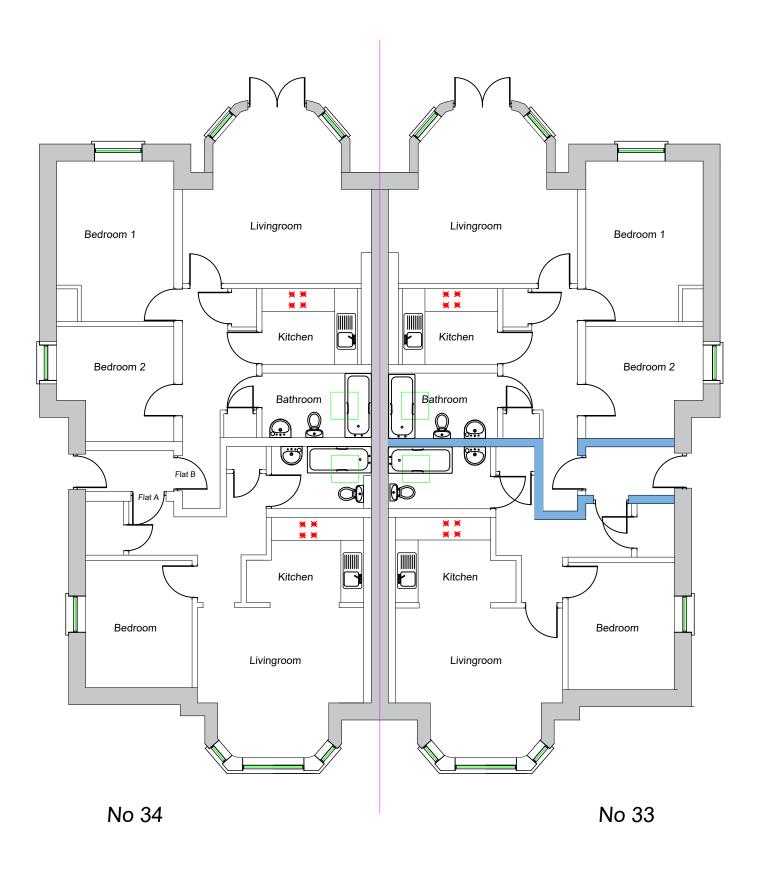

Existing Lower Ground Floor Plan

| Existing<br>Lower Ground Floor Plan       |                                                                                                                 |  |
|-------------------------------------------|-----------------------------------------------------------------------------------------------------------------|--|
| robsonwalsh                               |                                                                                                                 |  |
| Survey Hou:                               | Chartered Surveyors<br>se, 19F Park Parade, London, NW10 4JH<br>Telephone: 020 8965 1432<br>www.robsonwalsh.com |  |
| 33-34 Belsize Square<br>London<br>NW3 4HL |                                                                                                                 |  |
| Drawn by: AC                              | B Checked by: MJD                                                                                               |  |
| SK1                                       | 1-100 @ A3 18 Nov '22                                                                                           |  |
| Client: Innisfree Housing Association     |                                                                                                                 |  |