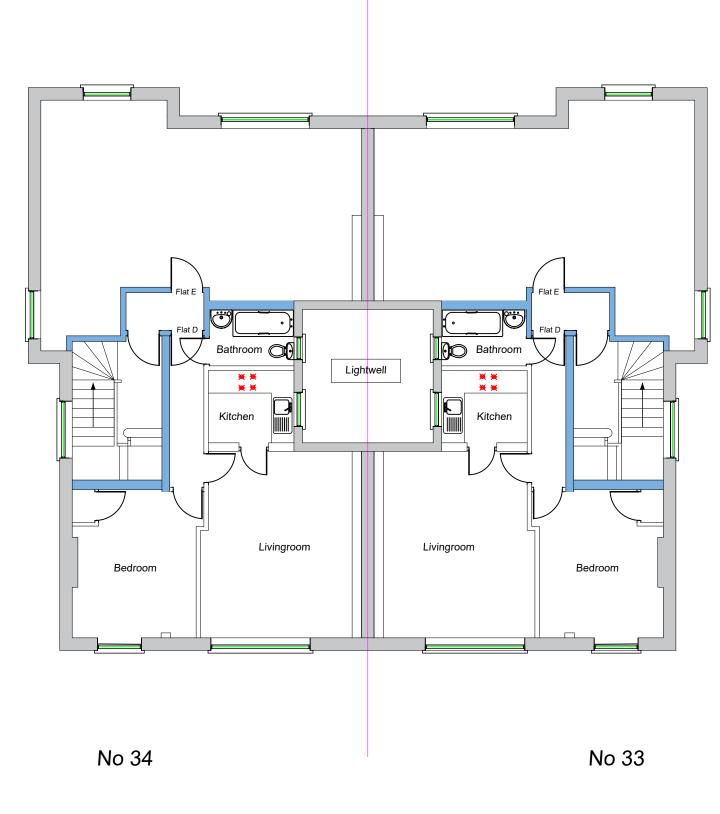

Existing First Floor Plan

## Existing First Floor Plan **robsonwalsh** Chartered Surveyors Survey House, 19F Park Parade, London, NW10 4JH Telephone: 020 8965 1432 www.robsonwalsh.com 33-34 Belsize Square London NW3 4HL Drawn by: ACB Checked by: MJD SK3 1-100 @ A3 18 Nov '22 Client: Innisfree Housing Association