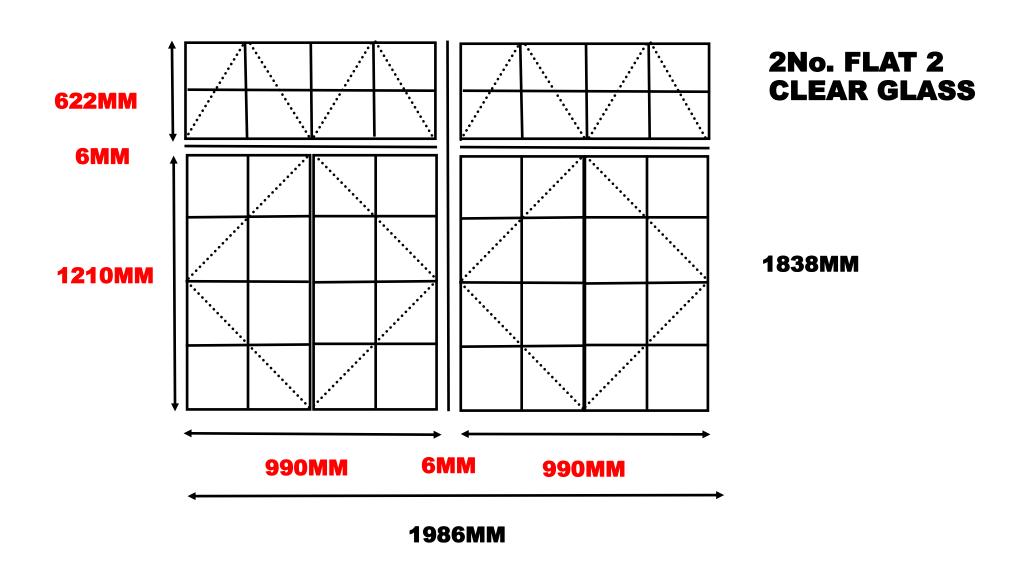

PROJECTION – FRICTION HINGES FLAT 2 AND 3 NON PROJECTION NON FRICTION HINGES FLAT 1

(SEE IMAGES ON LAST PAGE)

Glazing: T8 (19MM) GLAZING BARS (FENESTRA JOINTS)

12MM DGU SILICONE FRONTED

FLAT 1—REEDED GLASS, FLAT 2 AND 3 CLEAR GLASS

WINDOWS: OPEN OUT GLAZE OUT ODD LEG F SECTION OUTER FRAME AS EXISTING

REDUCED HEIGHT TO FLAT 1 DUE TO EXLERNAL SILL COVERING THE LOWER SECTION OF EXISTING WINDOWS

**158 LOCKING HANDLE** 

375 STAY FANLIGHTS 150MM CASEMENTS FLAT 1 200MM