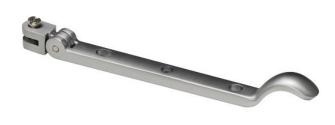

WINDOWS: OPEN OUT GLAZE OUT ODD LEG F SECTION OUTER FRAME AS EXISTING

REDUCED HEIGHT TO FLAT 1 DUE TO EXLERNAL SILL COVERING THE LOWER SECTION OF EXISTING WINDOWS

**158 LOCKING HANDLE** 

375 STAY FANLIGHTS 150MM CASEMENTS FLAT 1 200MM