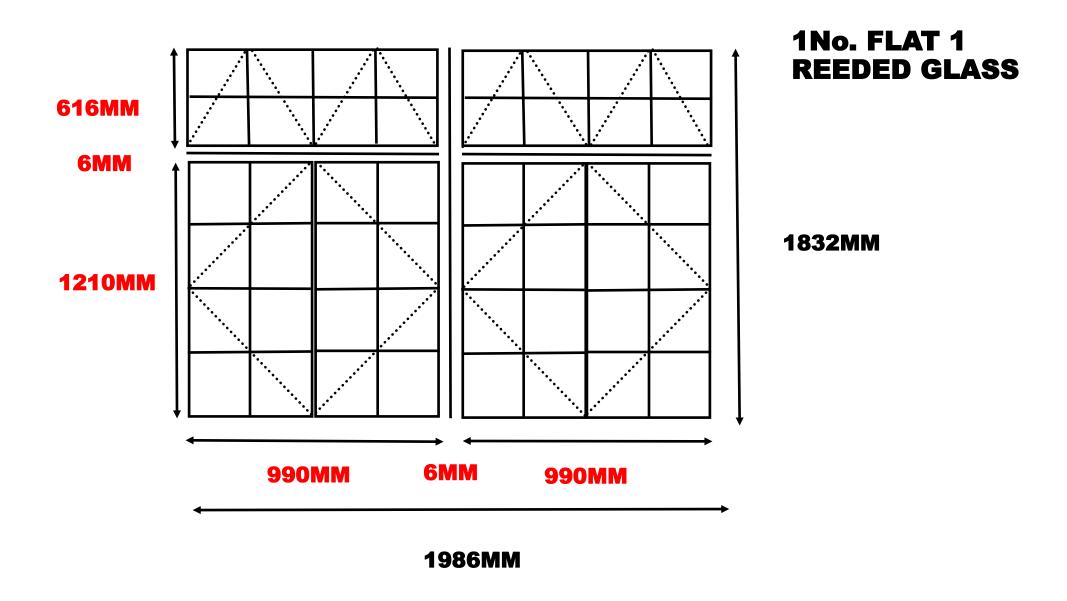

## MAKING SIZES NOT TO SCALE VIEWED FROM OUTSIDE

F.A.O.: 24/05/22

SITE: SUPPLY AND INSTALL Job No.: HEATH DRIVE NW3

Product: SMW (F STEEL SECTION)

Colour: P.P.C RAL 9911 CRITTALL WHITE

Ironmongery: 158 HANDLES, 375 CASEMENT STAYS (FLAT 1) AND FANLIGHT STAYS

PROJECTION – FRICTION HINGES FLAT 2 AND 3 NON PROJECTION NON FRICTION HINGES FLAT 1

(SEE IMAGES ON LAST PAGE)

Glazing: T8 (19MM) GLAZING BARS (FENESTRA JOINTS)

12MM DGU SILICONE FRONTED

FLAT 1—REEDED GLASS, FLAT 2 AND 3 CLEAR GLASS

WINDOWS: OPEN OUT GLAZE OUT ODD LEG F SECTION OUTER FRAME AS EXISTING

REDUCED HEIGHT TO FLAT 1 DUE TO EXLERNAL SILL COVERING THE LOWER SECTION OF EXISTING WINDOWS

**158 LOCKING HANDLE** 

375 STAY FANLIGHTS 150MM CASEMENTS FLAT 1 200MM