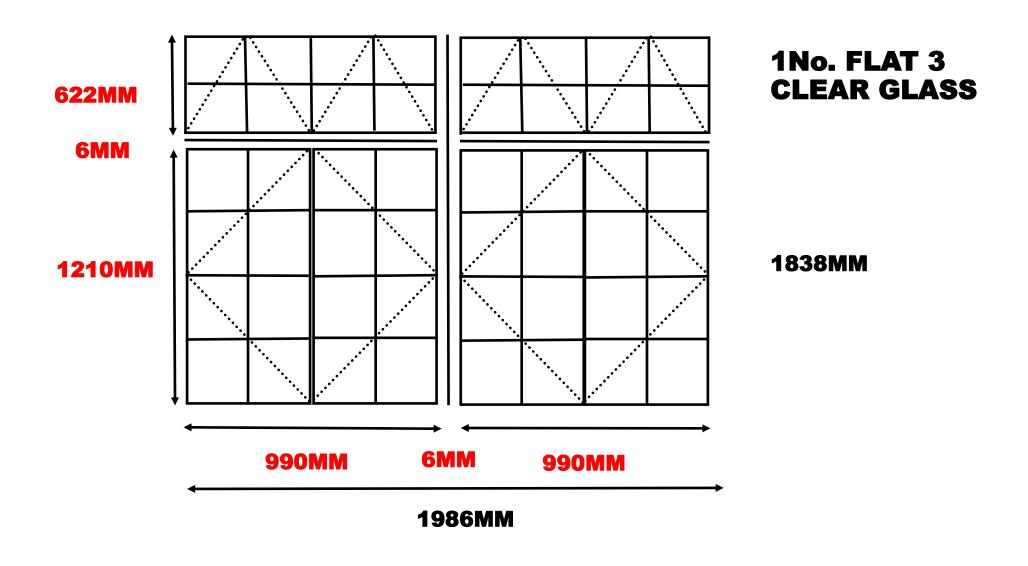

PROJECTION – FRICTION HINGES FLAT 2 AND 3 NON PROJECTION NON FRICTION HINGES FLAT 1

(SEE IMAGES ON LAST PAGE)

Glazing: T8 (19MM) GLAZING BARS (FENESTRA JOINTS)

12MM DGU SILICONE FRONTED

FLAT 1—REEDED GLASS, FLAT 2 AND 3 CLEAR GLASS

WINDOWS: OPEN OUT GLAZE OUT ODD LEG F SECTION OUTER FRAME AS EXISTING

REDUCED HEIGHT TO FLAT 1 DUE TO EXLERNAL SILL COVERING THE LOWER SECTION OF EXISTING WINDOWS

**158 LOCKING HANDLE** 

375 STAY FANLIGHTS 150MM CASEMENTS FLAT 1 200MM