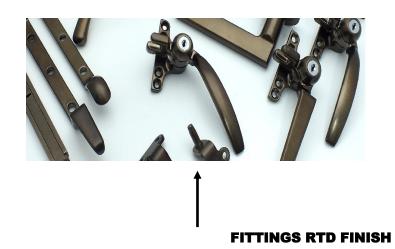

## MAKING SIZES NOT TO SCALE VIEWED FROM OUTSIDE

F.A.O.: 24/05/22

SITE: SUPPLY AND INSTALL Job No.: HEATH DRIVE NW3

Product: SMW (F STEEL SECTION)

Colour: P.P.C RAL 9911 CRITTALL WHITE

Ironmongery: 158 HANDLES, 375 CASEMENT STAYS (FLAT 1) AND FANLIGHT STAYS

WINDOWS: OPEN OUT GLAZE OUT ODD LEG F SECTION OUTER FRAME AS EXISTING

REDUCED HEIGHT TO FLAT 1 DUE TO EXLERNAL SILL COVERING THE LOWER SECTION OF EXISTING WINDOWS

**158 LOCKING HANDLE** 

375 STAY FANLIGHTS 150MM CASEMENTS FLAT 1 200MM