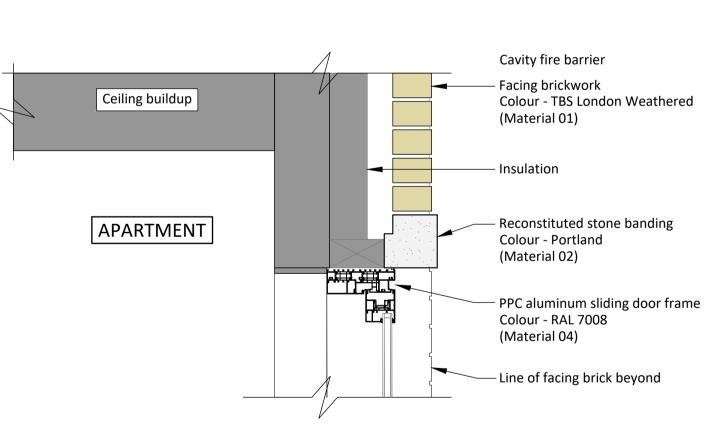

01 - AR/HH Window Head & Cill PPC Aluminium frames

04 - NW (BC) Sliding Door Head PPC Aluminium frames

02 - NW (BC) Window Head & Cill PPC Aluminium frames

05 - NW (BC) Sliding Door Threshold PPC Aluminium frames