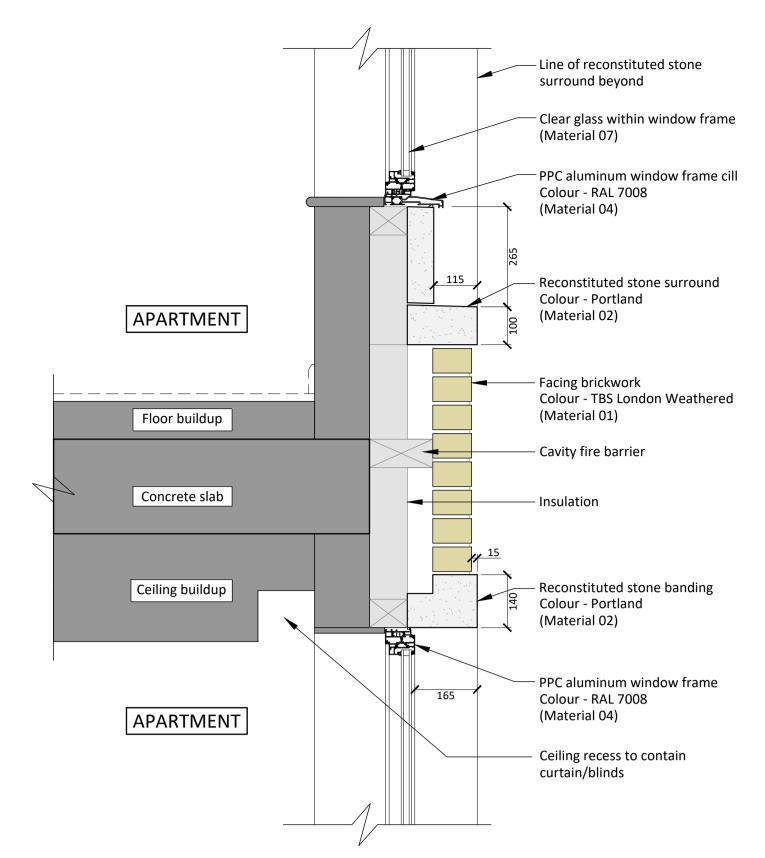

01 - AR/HH Window Head & Cill PPC Aluminium frames

04 - NW (BC) Sliding Door Head PPC Aluminium frames

02 - NW (BC) Window Head & Cill PPC Aluminium frames

05 - NW (BC) Sliding Door Threshold PPC Aluminium frames