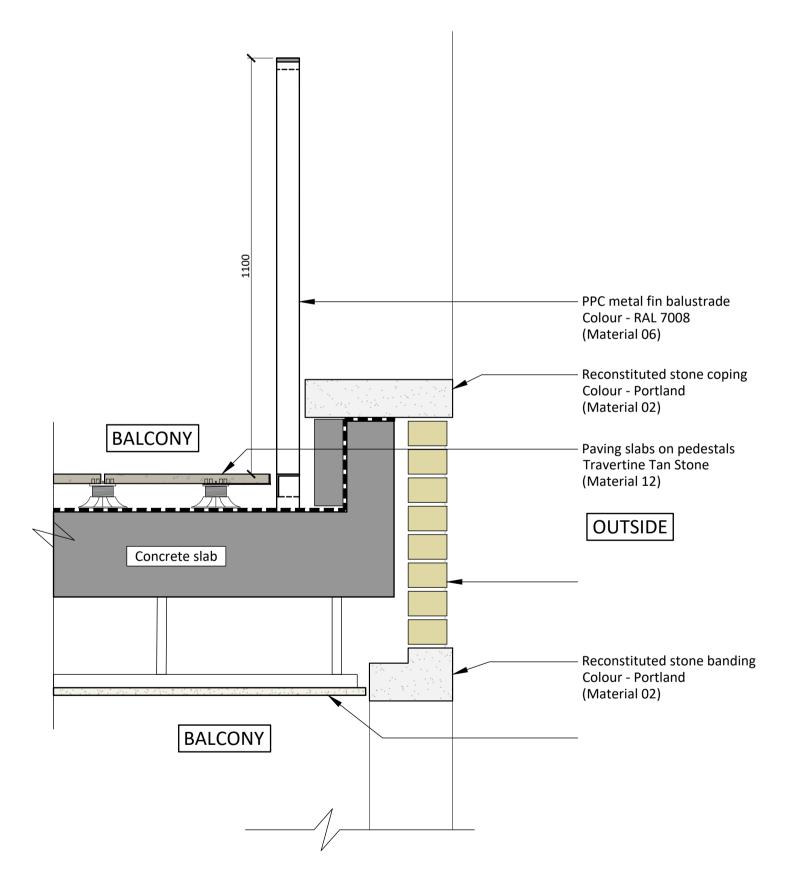

03 - East (IC) Window Head & Cill PPC Aluminium frames

06 - Typical Balcony/Terrace Railing Stone Surrounds & Metal Railings

Planning Condition 3a & 3b Window & Railing Details

OD Camden Hotel Ltd

 
 Project Ref:
 Orig:
 Zone:
 Lev:
 Type:
 Role:
 Num:
 Rev: