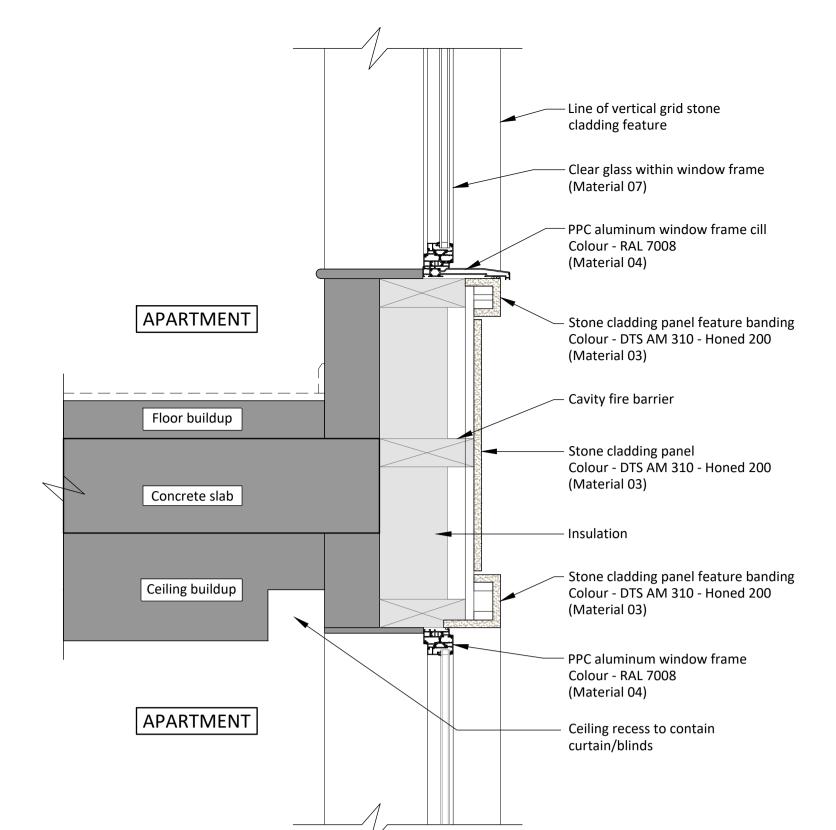

03 - East (IC) Window Head & Cill PPC Aluminium frames

06 - Typical Balcony/Terrace Railing Stone Surrounds & Metal Railings

Planning Condition 3a & 3b Window & Railing Details

OD Camden Hotel Ltd

 
 Project Ref:
 Orig:
 Zone:
 Lev:
 Type:
 Role:
 Num:
 Rev: