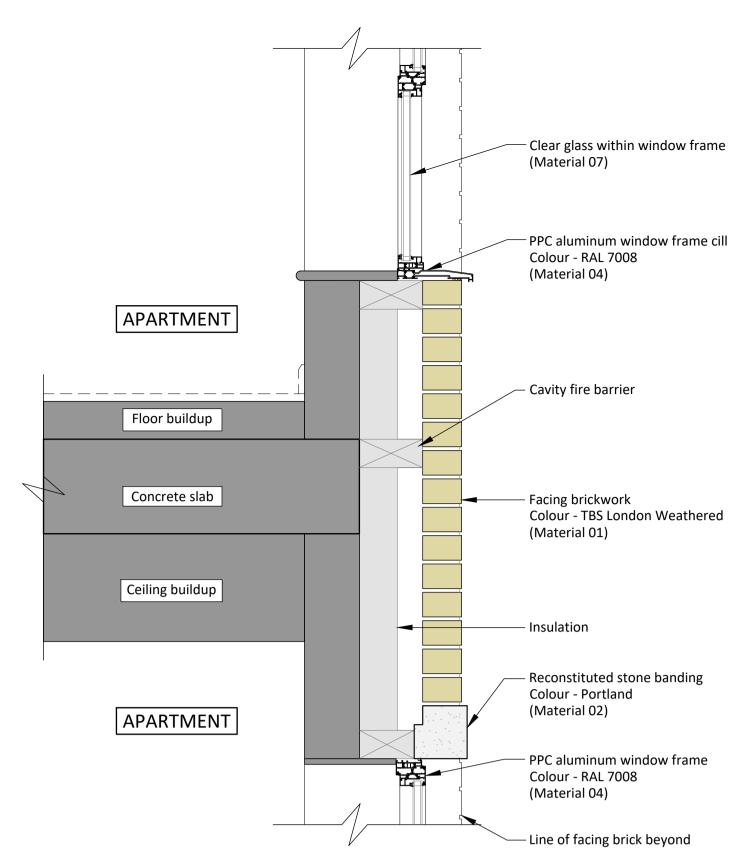

01 - AR/HH Window Head & Cill PPC Aluminium frames

04 - NW (BC) Sliding Door Head PPC Aluminium frames

02 - NW (BC) Window Head & Cill PPC Aluminium frames

05 - NW (BC) Sliding Door Threshold PPC Aluminium frames