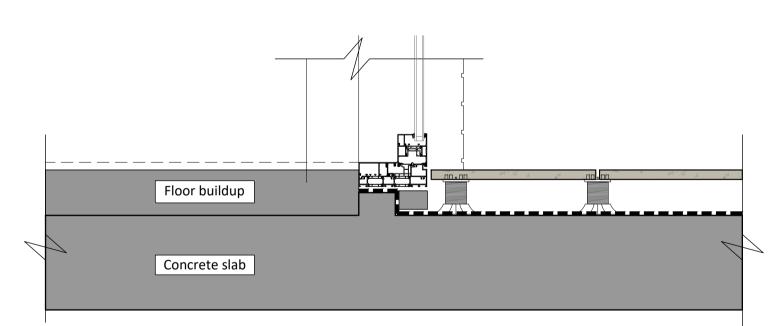

01 - AR/HH Window Head & Cill PPC Aluminium frames

04 - NW (BC) Sliding Door Head PPC Aluminium frames

02 - NW (BC) Window Head & Cill PPC Aluminium frames

05 - NW (BC) Sliding Door Threshold PPC Aluminium frames