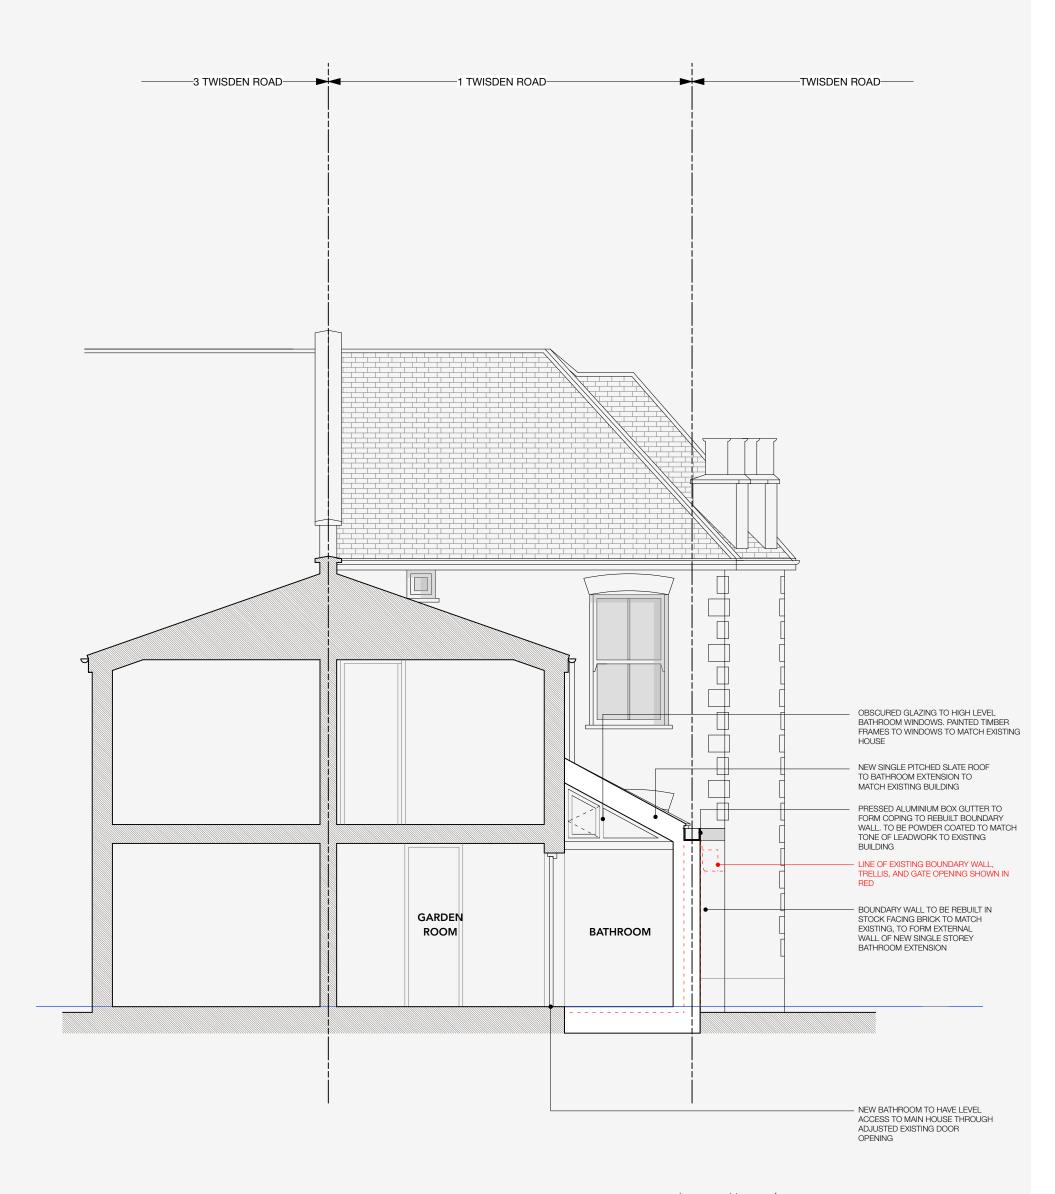

CDS127 1 TWISDEN ROAD, NW5 **CAMBRIDGE DESIGN** 

CDS127-GA.120 rev: -PROPOSED SECTION A-A 1:50 @ A3