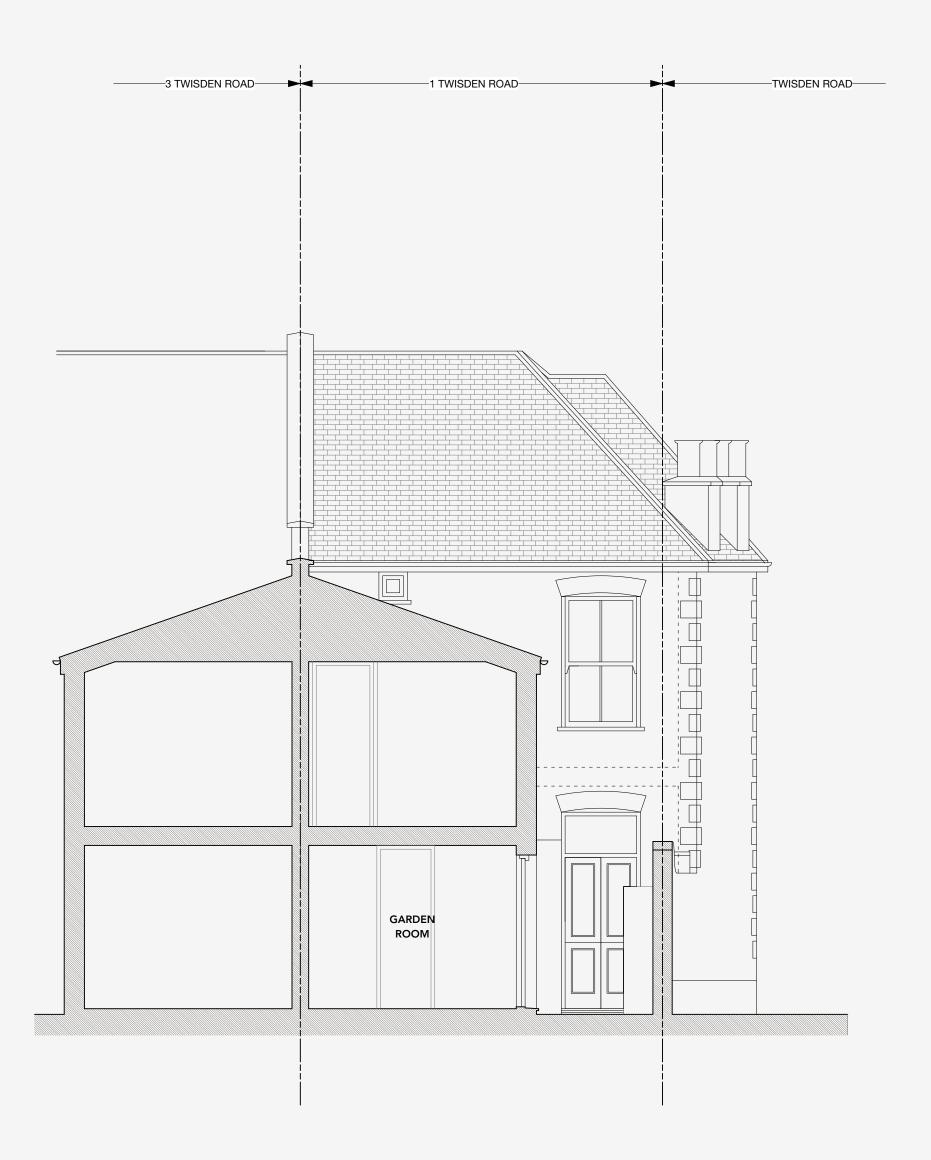

CDS127

CAMBRIDGE DESIGN

1 TWISDEN ROAD, NW5

CDS127-EX.120 rev: -EXISTING SECTION A-A 1:50 @ A3