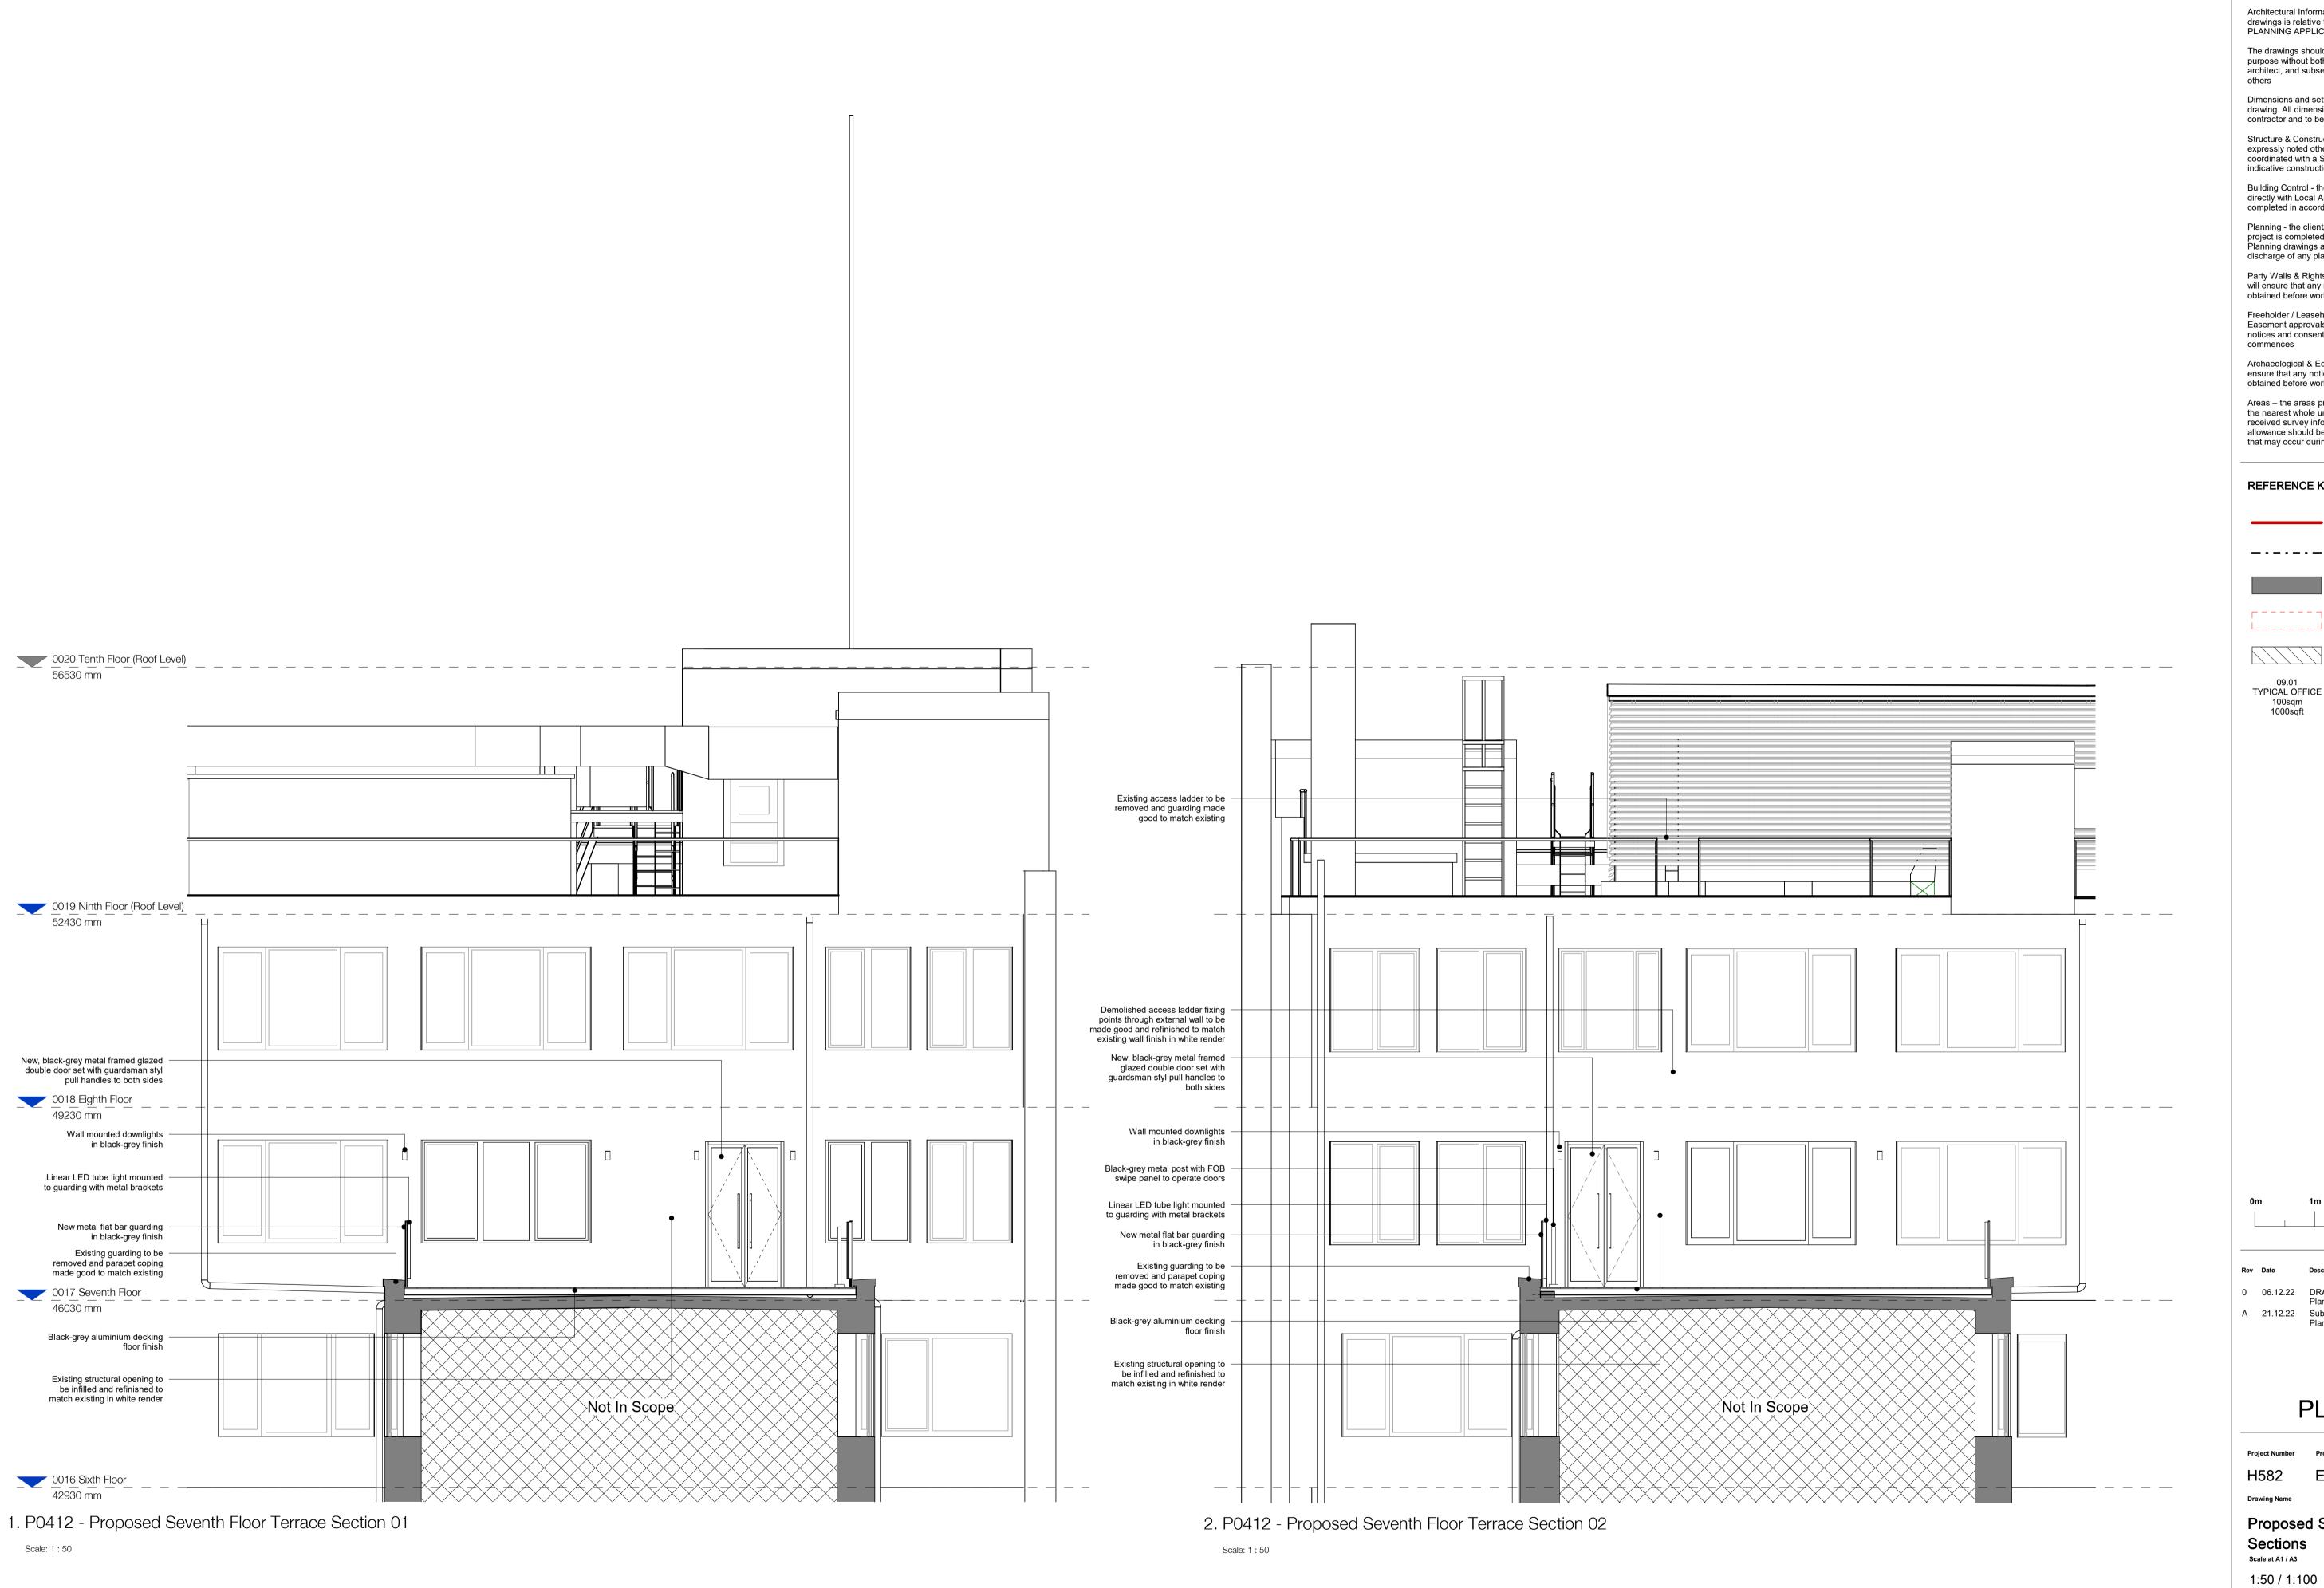

## REFERENCE KEY

Site Boundary

— - — - — Party Wall Line

TYPICAL OFFICE Room Details 100sqm 1000sqft

0 06.12.22 DRAFT - 7th Floor Terrace SA LS Planning Application A 21.12.22 Submission - 7th Floor Terrace SA LS Planning Application

## Proposed Seventh Floor Terrace Sections

Scale at A1 / A3

**Drawing Number** 

H582 - HUT - ZZ - 17 - DR - A - P0412 - A

HÛT Architecture Studio 314 Mare Street Studios London E8 3JS 020 7399 8680