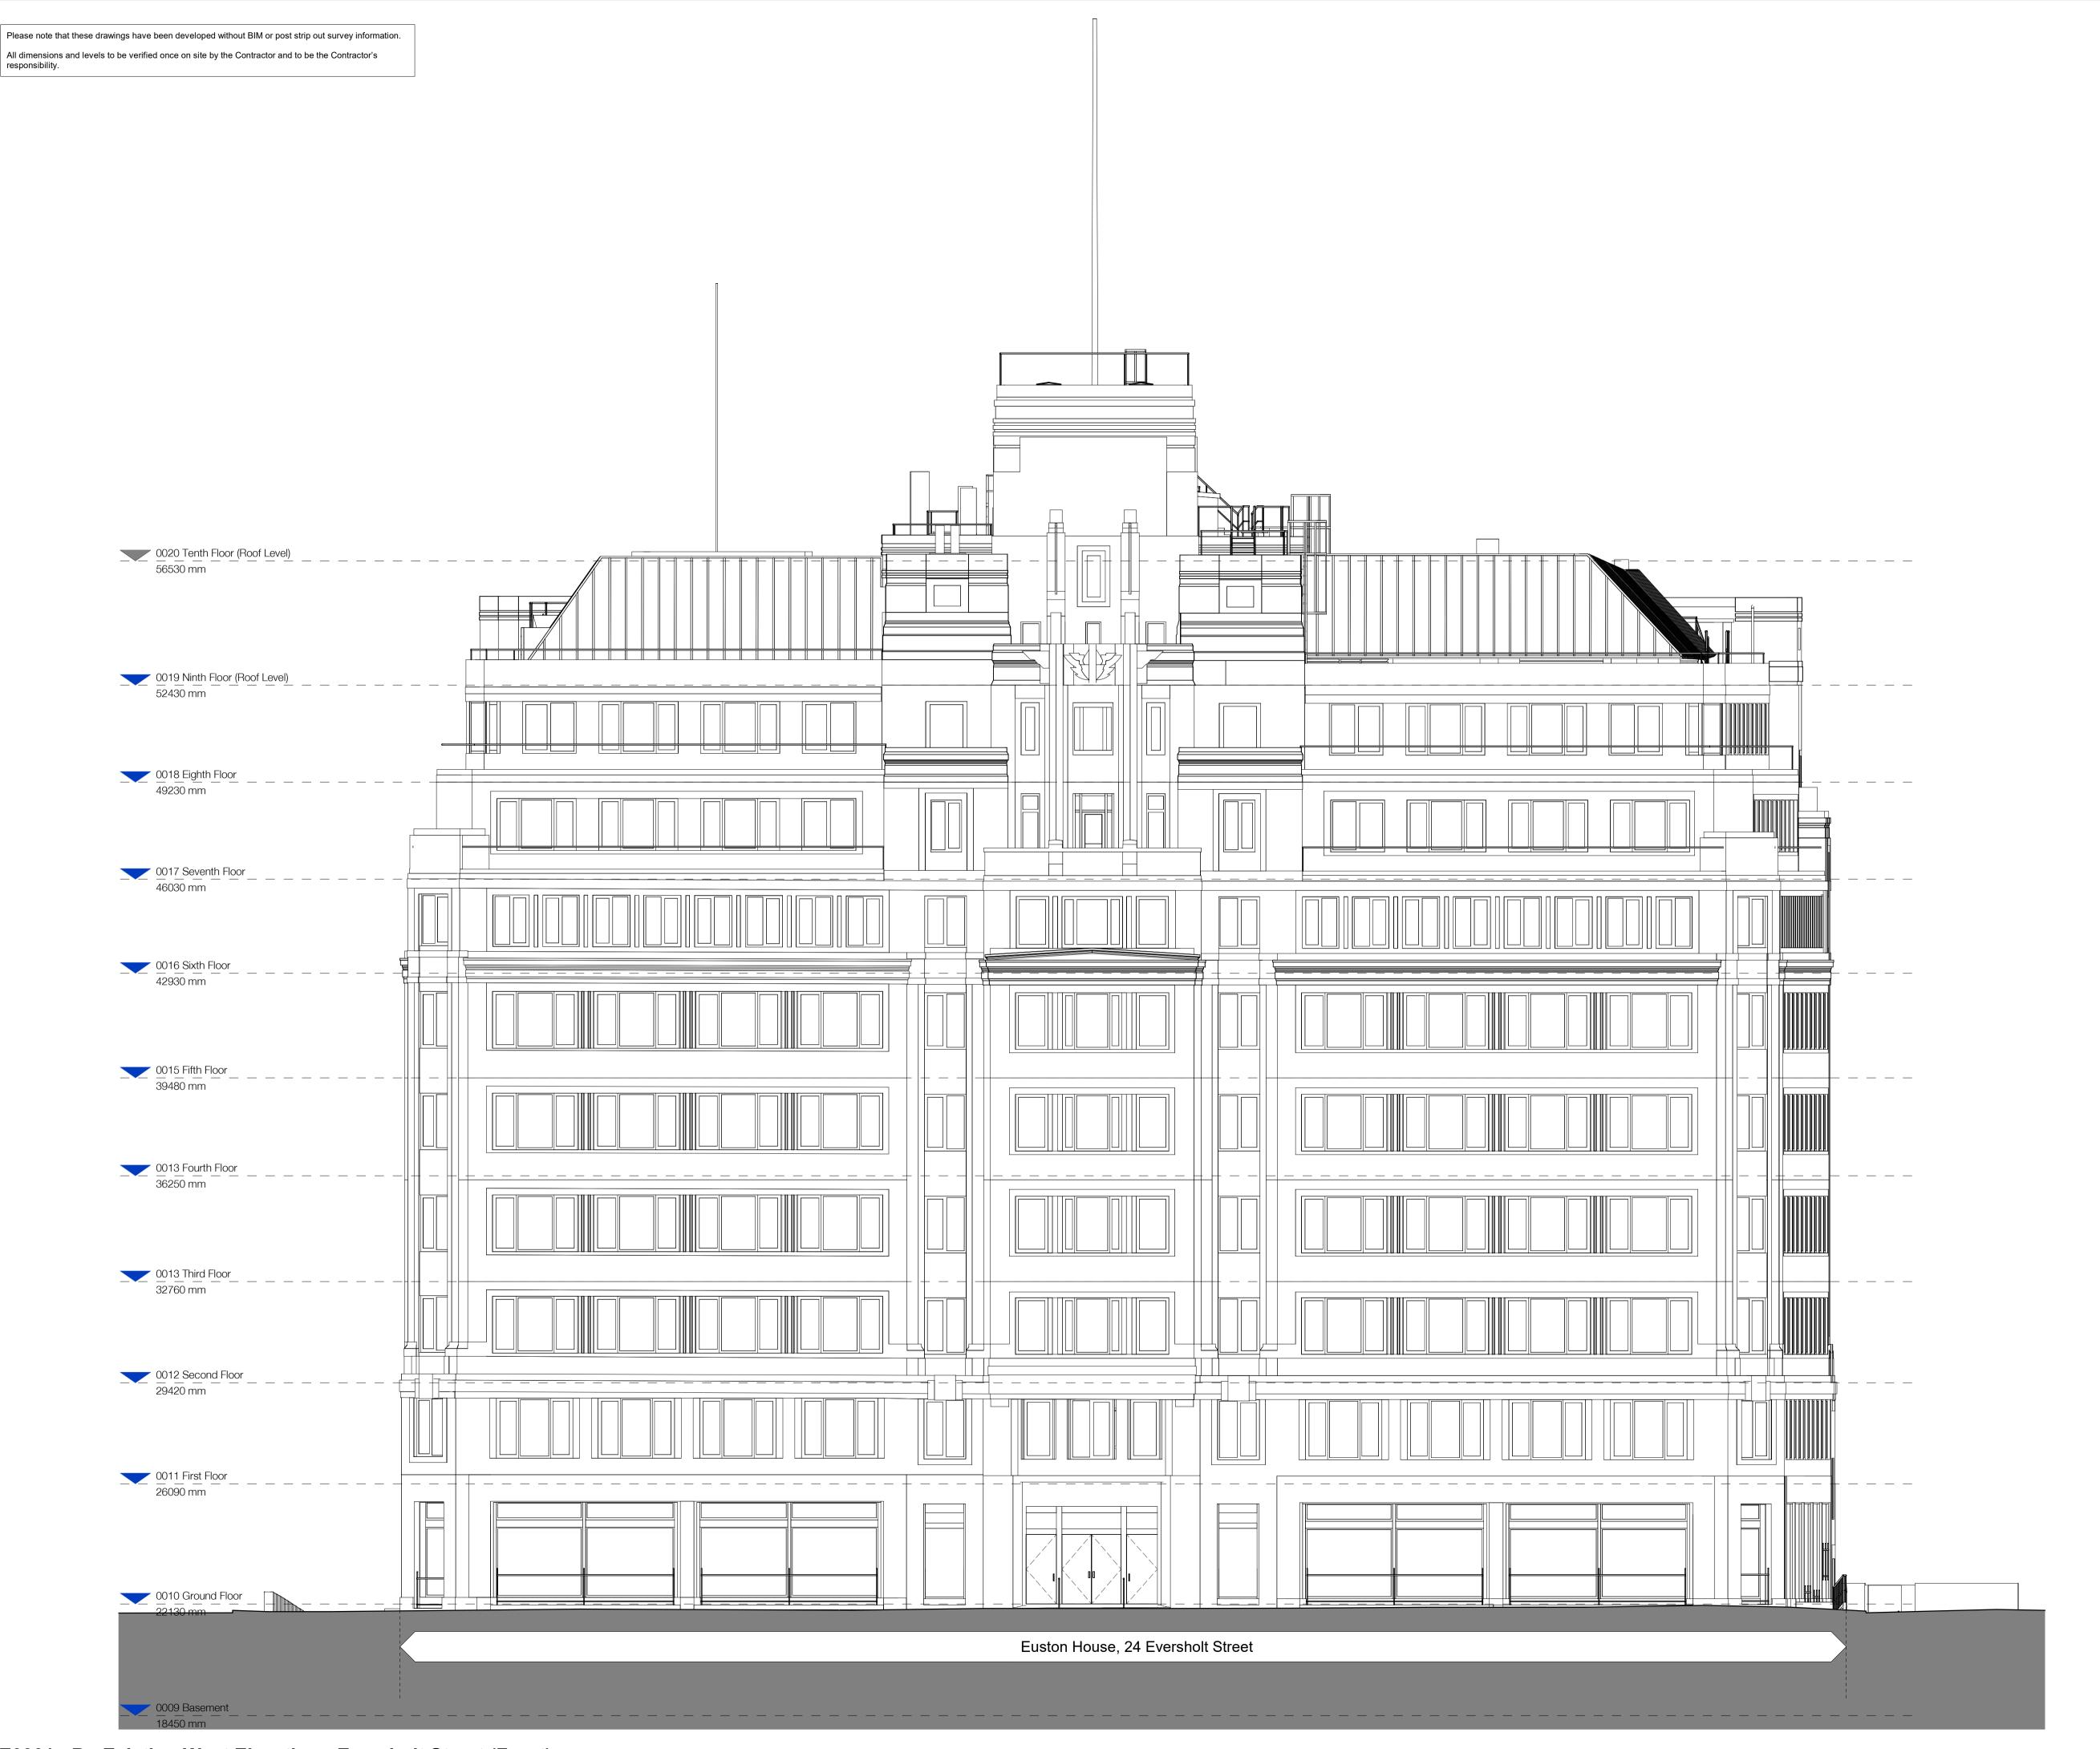

E0301 - B - Existing West Elevation - Eversholt Street (Front)

## **EXISTING**

Project Number Project

H582 Euston House

Existing West Elevation

Eversholt Street (Front)
Scale at A1 / A3

1:100 / 1:200

**Drawing Name** 

Drawing Number