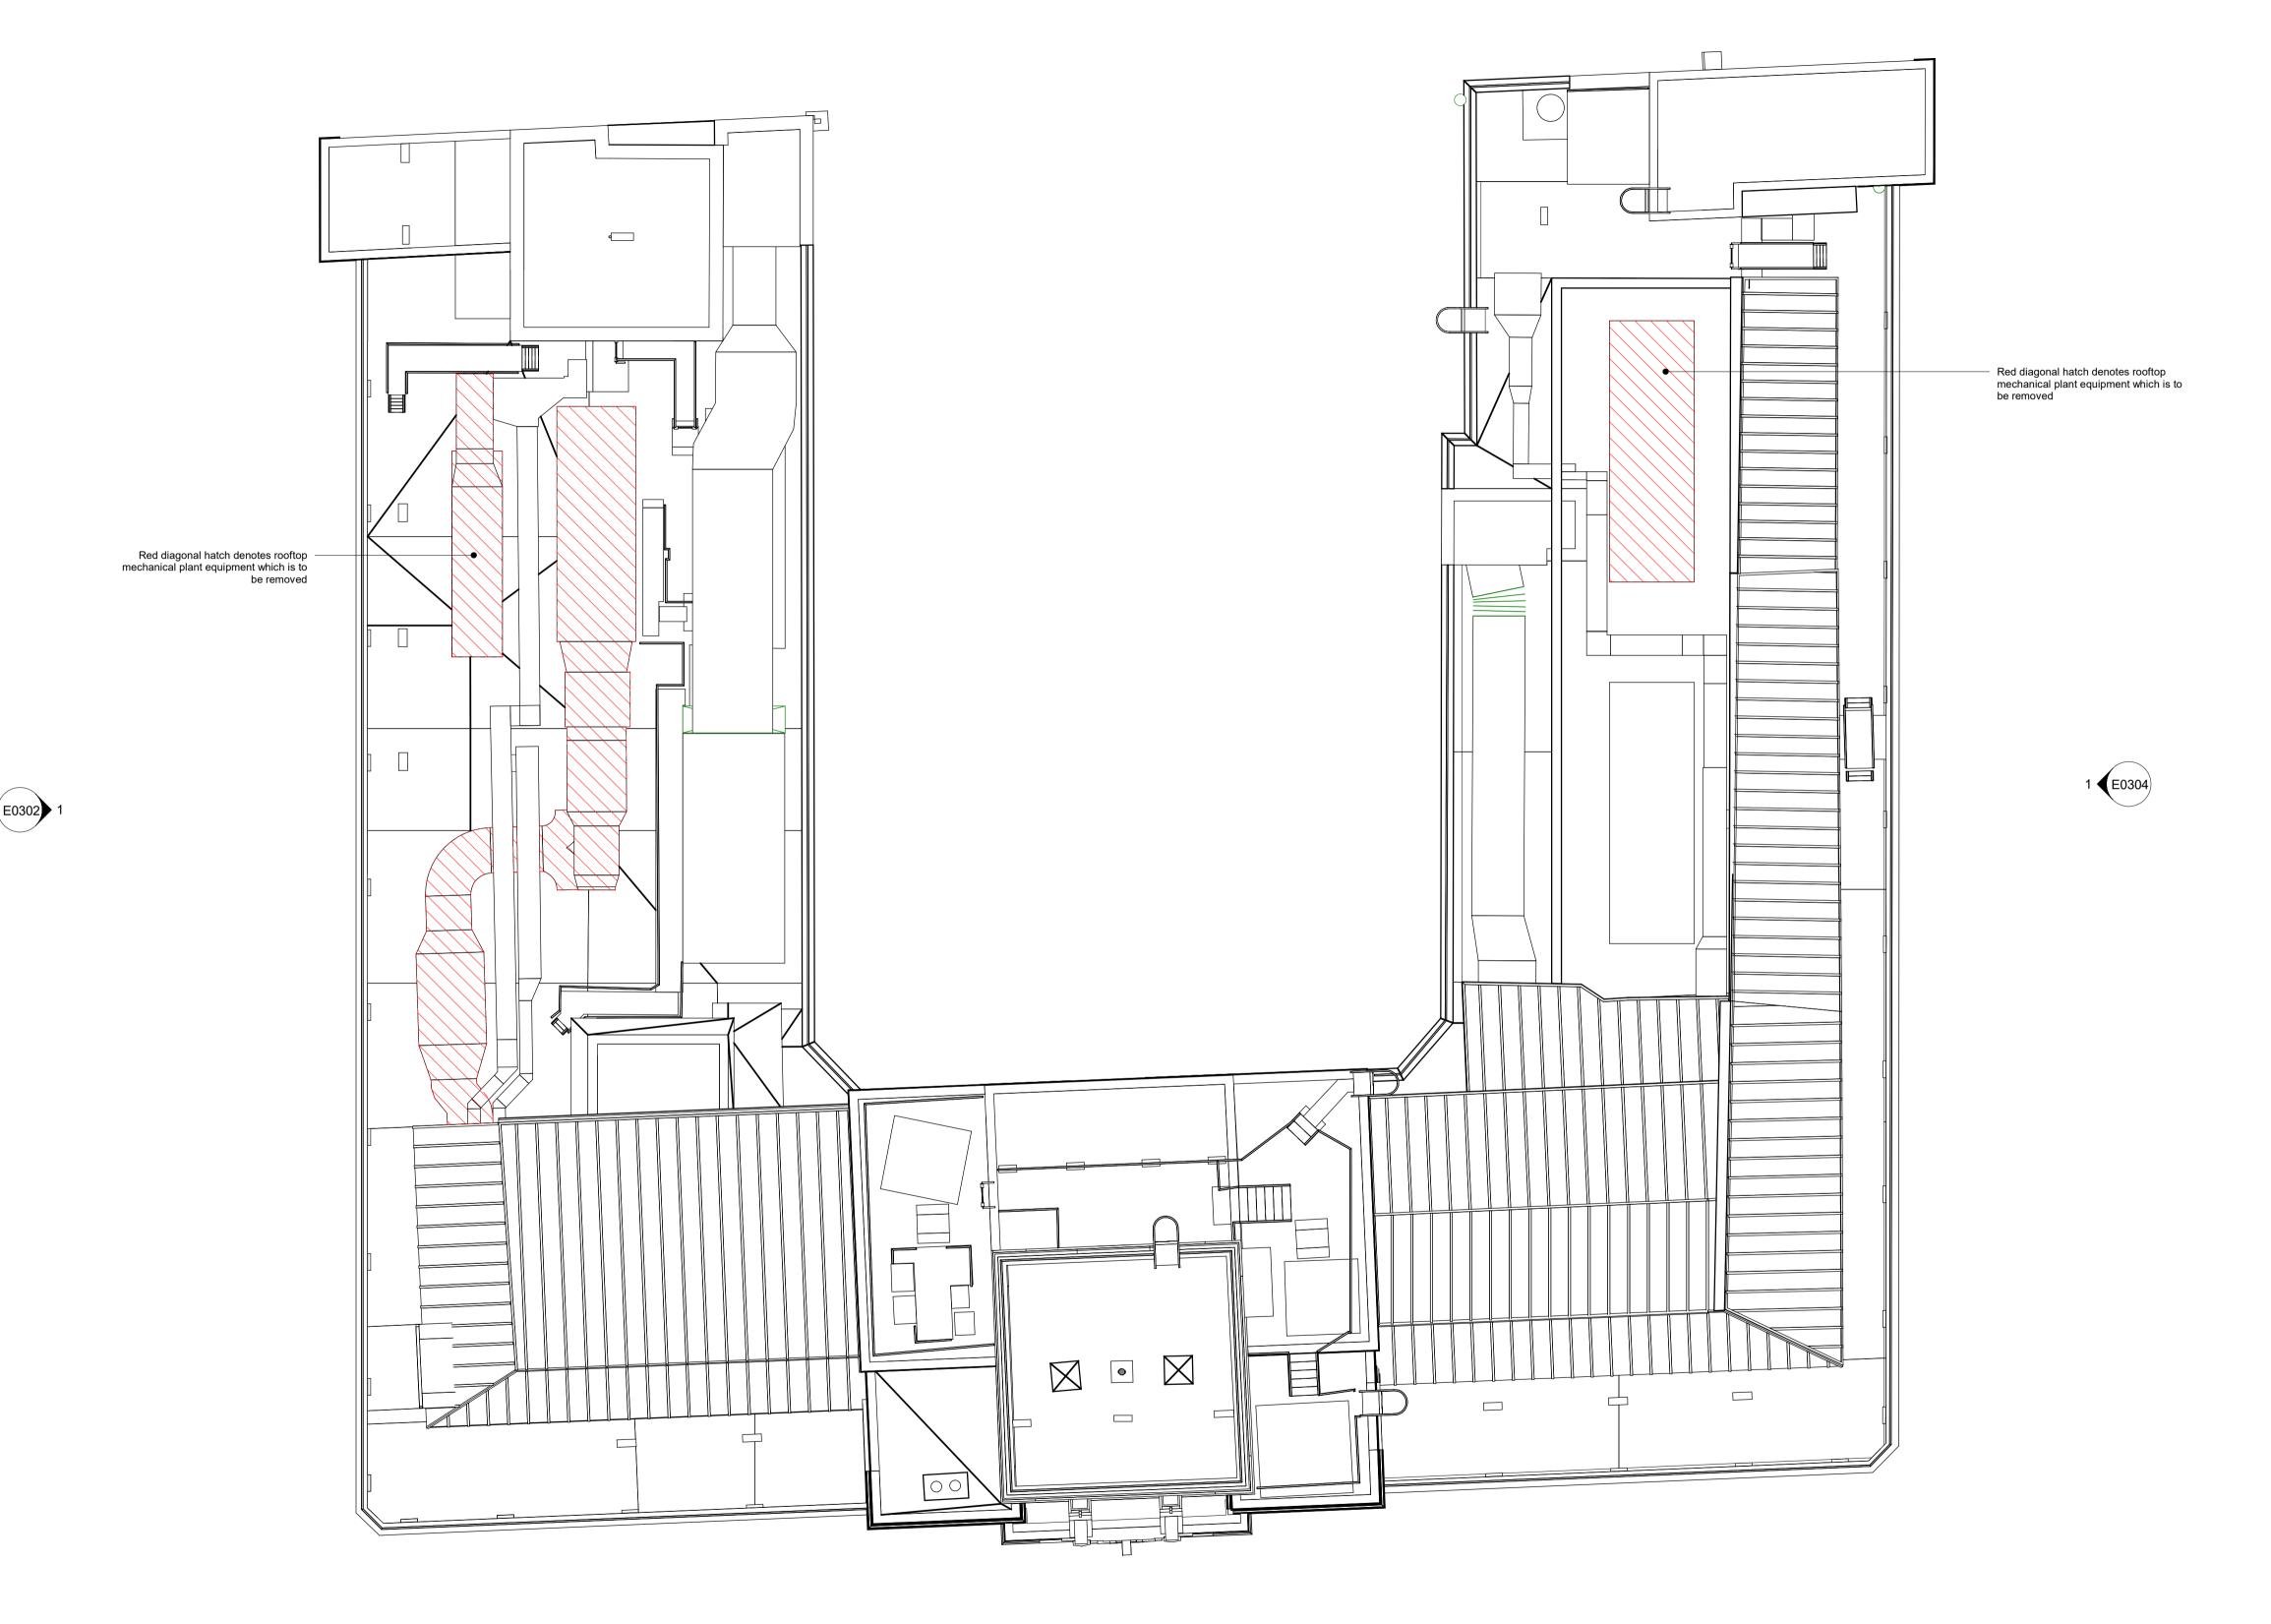

## REFERENCE KEY

Site Boundary

Party Wall Line

Demolished Walls

.01

TYPICAL OFFICE Room Details
100sqm
1000sqft

0m 1m 5m

Rev Date Description Author Checke

## DEMOLITION

roject Number Project N

H582 Euston House

Drawing Name

Demolition Ninth Floor Roof Plan

Scale at A1 / A3 1:100 / 1:200

Drawing Number

H582 - HUT - ZZ - 19 - DR - A - D0019 - B