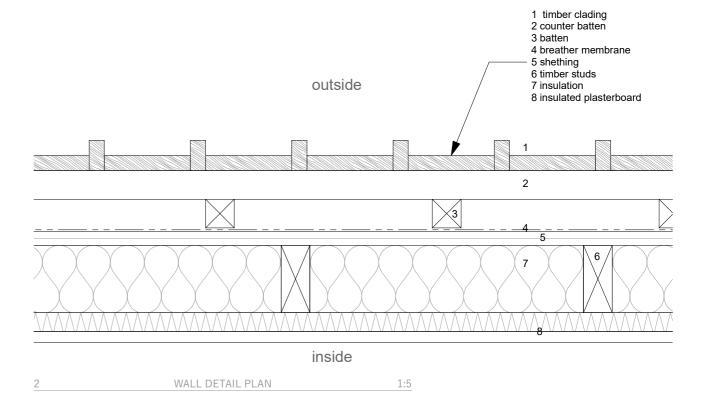

## 2 Biodiverse Substrate Depth:Typically from 100mm ~ 150mm 3 reservoir board 4 filter fleece 5 protection mat 6 capping sheet / membrane to secure the metal trim 7 edge / drainage trim 8 vegetagion barrier 9 waterproofing layer 10 insulation 11 vapour control layer 12 decking 13 rafters 14 insulated plasterboard Castellated timber kerb encapsulated within the waterproofing system WALL: 1 timber clading 2 counter batten 3 batten 4 breather membrane vent 5 shething 6 timber studs 13 7 insulation 8 insulated plasterboard 9 rafters outside 3 inside