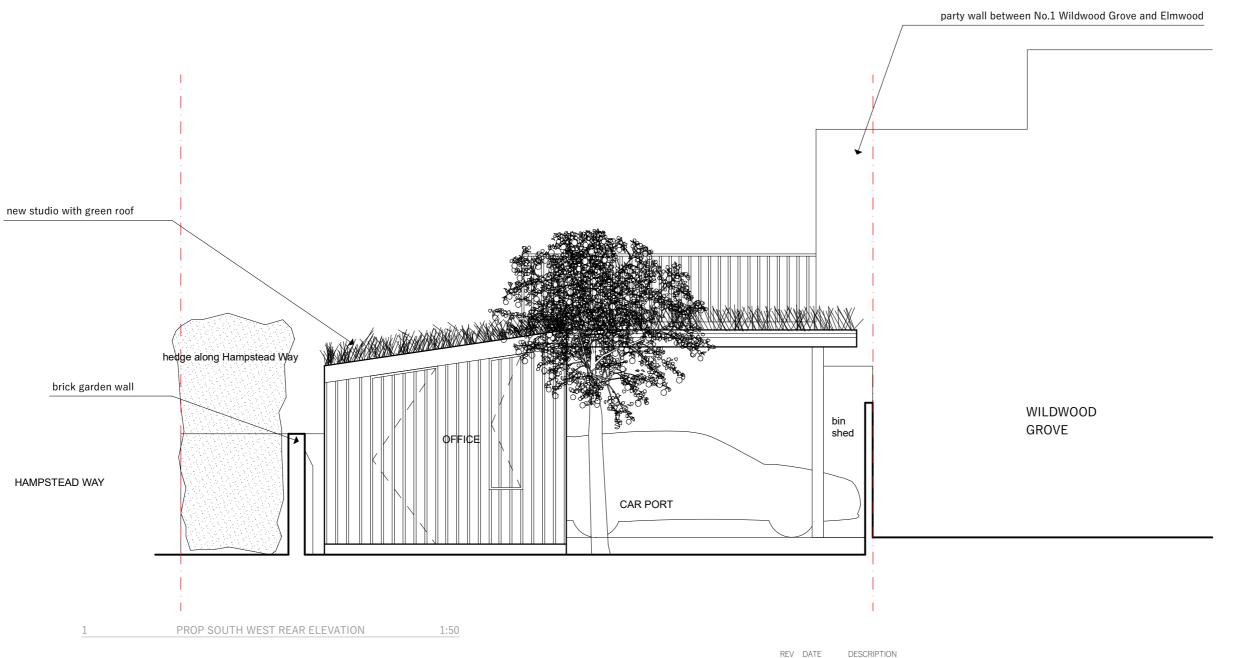

## Writer's Retreat

Elmwood Ground Floor Flat Wildwood Grove North End Way London NW3 7HE UK

## PROP SOUTH WEST REAR **ELEVATION**

PROJECT NO. PROJECT STATUS DRAWING SCALE

1:50 at A3 REV.

22-005 Stage 3

DRAWING NO. P301