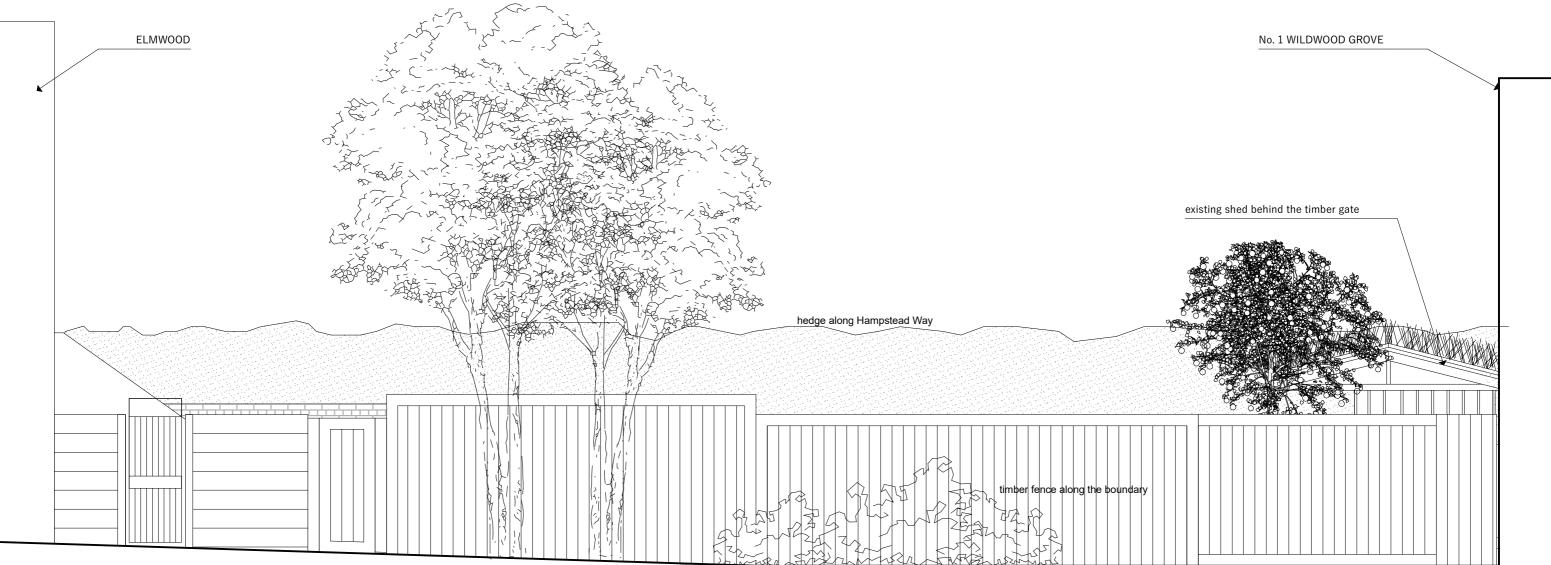

EXT WILDWOOD GROVE ELEVATION 1:50 1

| OFFICE TEN<br>architecture@officeten.co.uk<br>004 (0)20 8961 3196<br>www.officeten.co.uk<br>378 Sellons Avenue<br>I ondon NW10 4H1                 | PROJECT<br>Writer's Retreat<br>Elmwood Ground Floor Flat Wildwood Grove North<br>End Way London NW3 7HE UK |
|----------------------------------------------------------------------------------------------------------------------------------------------------|------------------------------------------------------------------------------------------------------------|
| ALL DIMENSIONS IN MM UNLESS OTHERWISE<br>NOTED - DO NOT SCALE FROM THIS<br>DRAWING                                                                 | ELEVATION                                                                                                  |
| THIS DRAWING IS TO BE READ IN<br>CONUUNCTION WITH ALL RELEVANT<br>DRAWINGS AND SPECIFICATIONS, BOTH<br>ARCHITECTURAL AND FROM OTHER<br>CONSULTANTS | PROJECT NO. 22-005   PROJECT STATUS Stage 3   DRAWING SCALE 1:50 at A3                                     |
| REPORT ANY ERRORS, CONTRADICTIONS OR OMISSIONS TO THE ARCHITECT IMMEDIATELY                                                                        | DRAWING NO.     REV.       P133     -                                                                      |