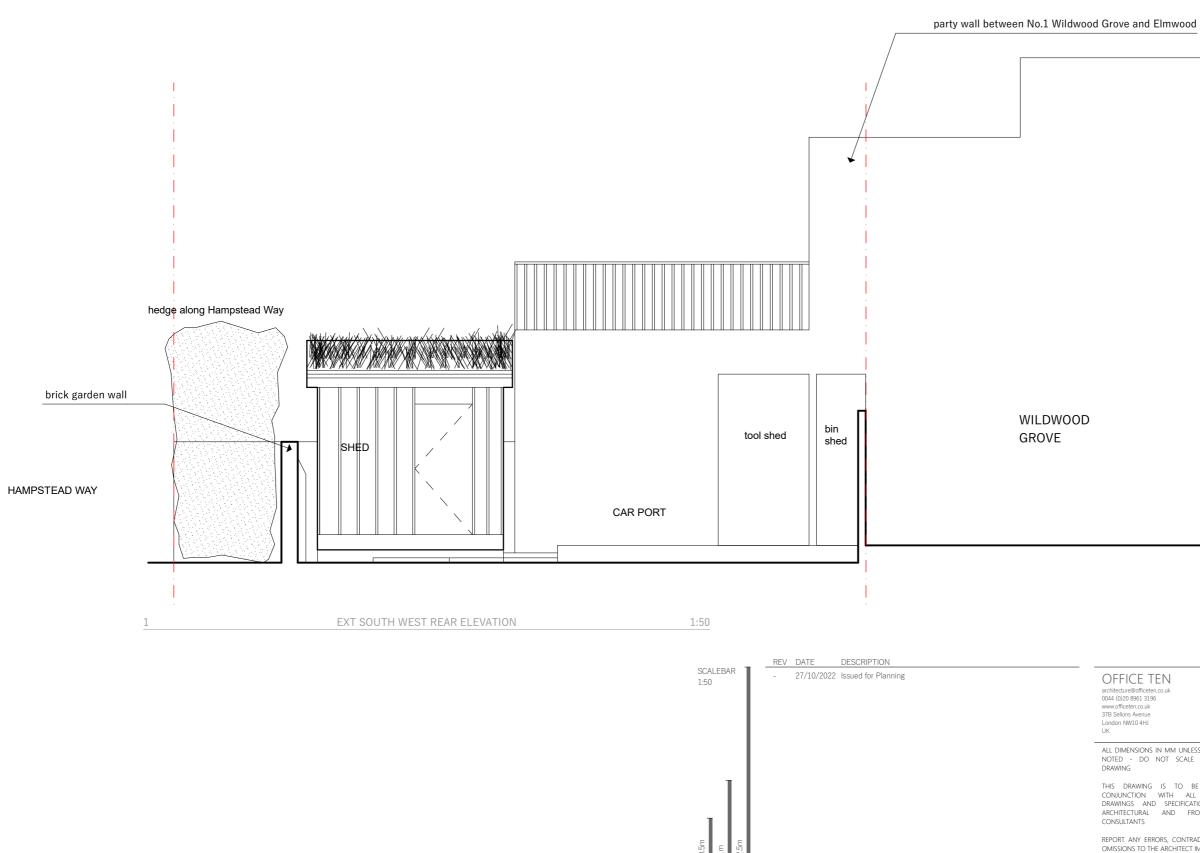

## DRAWING TITLE

## EXT SOUTH WEST REAR ELEVATION

PROJECT NO. PROJECT STATUS DRAWING SCALE

22-005 Stage 3 1:50 at A3

REV. -

DRAWING NO. P131