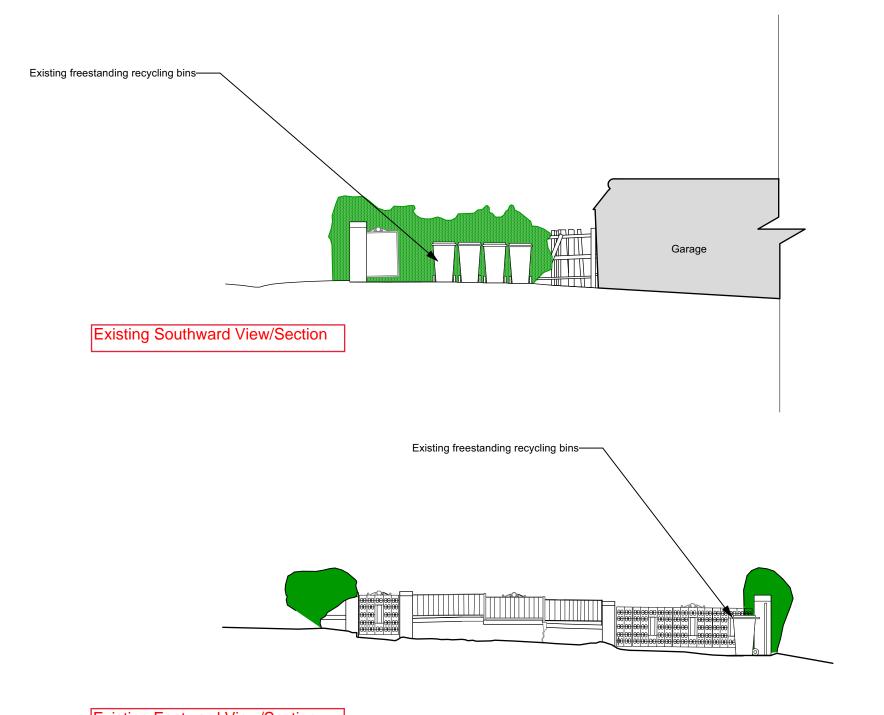

#### 15 Crediton Hill Existing FG2

Existing Eastward View/Section

Phone UK: +44 7979941113 Phone DK: +45 41119158 Email: info@BrobyDNA.com Project Title: 15 Crediton Hill

Date: 10/11/2022

Existing Southward & Eastward Views/Section

Drawing No.: CH\_EX\_GE\_N/W\_RevA\_FG2

Detail:

Issue/Revision: 01/Rev A

CAD File:

Drawn By: MXB

Scale: 1:100 @ A3