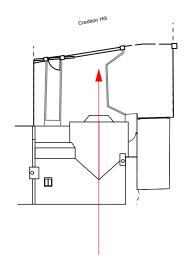

#### 15 Crediton Hill Existing FG2

Existing Eastward View/Section

Phone UK: +44 7979941113 Phone DK: +45 41119158 Email: info@BrobyDNA.com Project Title: 15 Crediton Hill

Date: 10/11/2022

Existing Southward & Eastward Views/Section

Drawing No.: CH\_EX\_GE\_N/W\_RevA\_FG2

Detail:

Issue/Revision: 01/Rev A

CAD File:

Drawn By: MXB

Scale: 1:100 @ A3