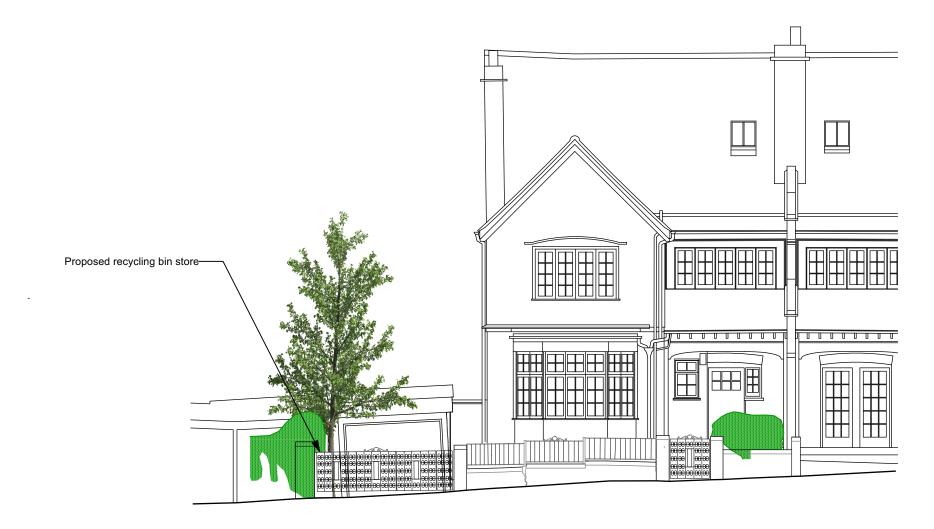

## 15 Crediton Hill Proposed FG2

[BrobyDNA]

Phone DK: +45 41119158 Email: info@BrobyDNA.com Project Title: 15 Crediton Hill

Date: 13/11/2022 Detail: Proposed East Elevation Garden

Drawing No.: CH\_PP\_GE\_East\_G\_RevA\_FG2