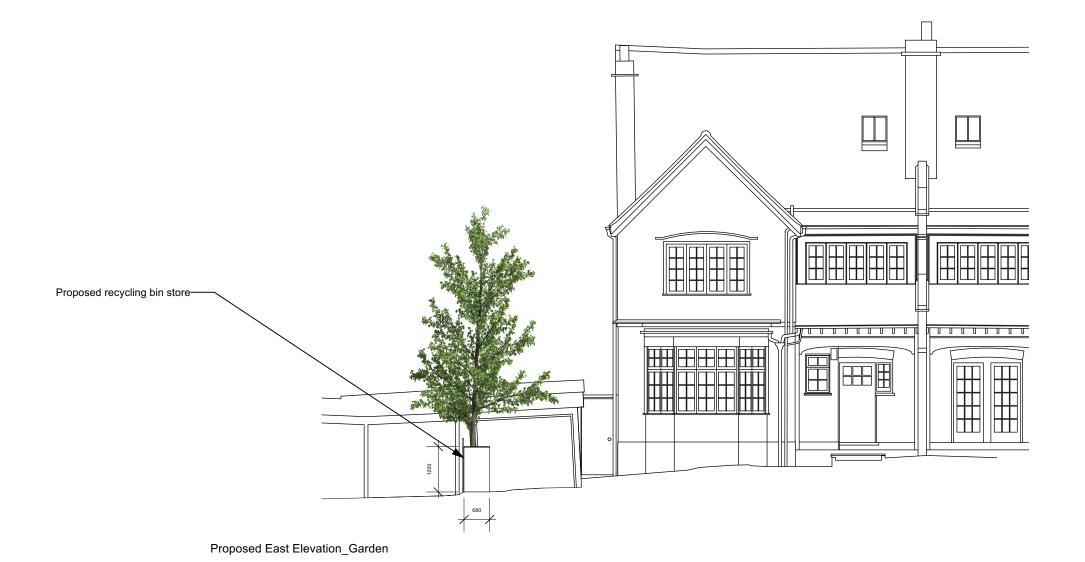

## 15 Crediton Hill Proposed FG2

[BrobyDNA]

Phone DK: +45 41119158 Email: info@BrobyDNA.com Project Title: 15 Crediton Hill

Date: 13/11/2022 Detail: Proposed East Elevation Garden

Drawing No.: CH\_PP\_GE\_East\_G\_RevA\_FG2