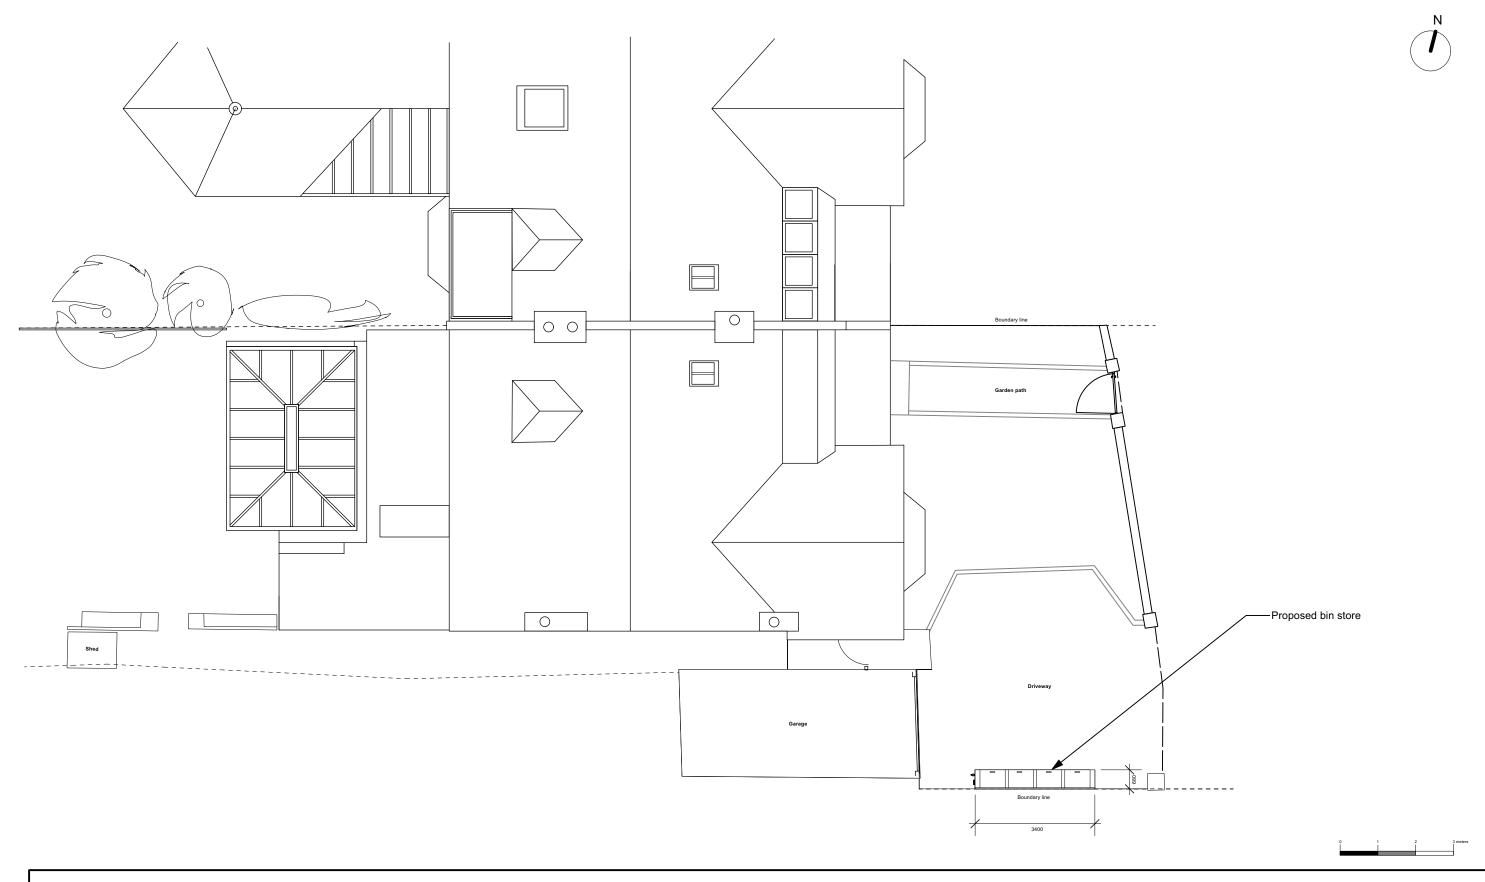

Issue/Revision: 01/Rev A

CAD File:

Drawn By: MXB

Scale: 1:100 @ A3

[BrobyDNA]

Phone UK: +44 7979941113 Phone DK: +45 41119158 Email: info@BrobyDNA.com Project Title: 15 Crediton Hill

Date: 15/11/2022

Detail: Proposed Ground Floor Plan

Drawing No.: CH\_PP\_GA\_GF\_RevA\_FG2

Issue/Revision: 01/Rev A

CAD File:

Drawn By: MXB

Scale: 1:100 @ A3