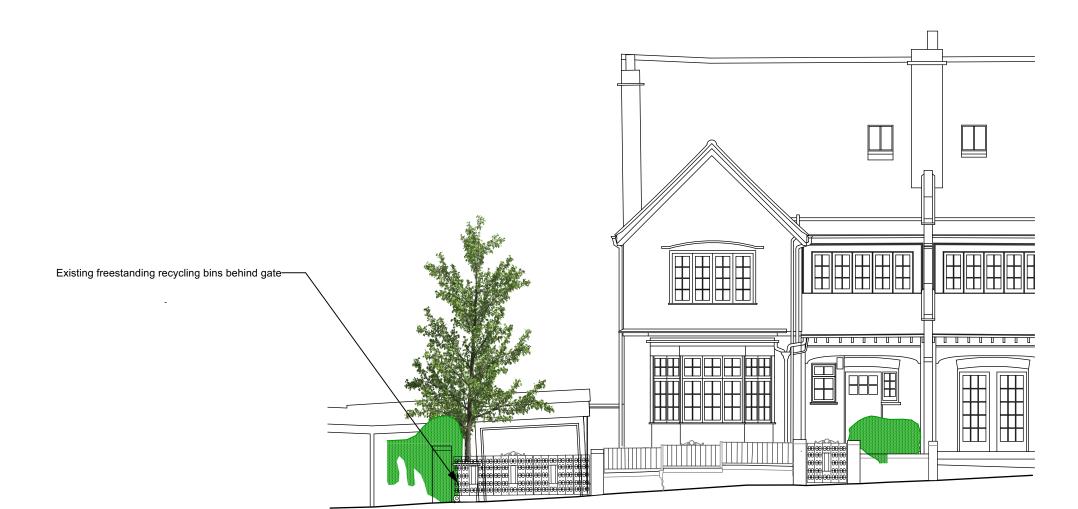

#### 15 Crediton Hill Existing FG2

Existing East Elevation\_Garden

[BrobyDNA]

Phone UK: +44 7979941113 Phone DK: +45 41119158 Email: info@BrobyDNA.com Project Title: 15 Crediton Hill

Date: 13/11/2022

Detail: Existing East Elevation Garden

Drawing No.: CH\_EX\_GE\_East\_G\_RevA\_FG2

Issue/Revision: 01/Rev A

CAD File:

Drawn By: MXB

Scale: 1:100 @ A3