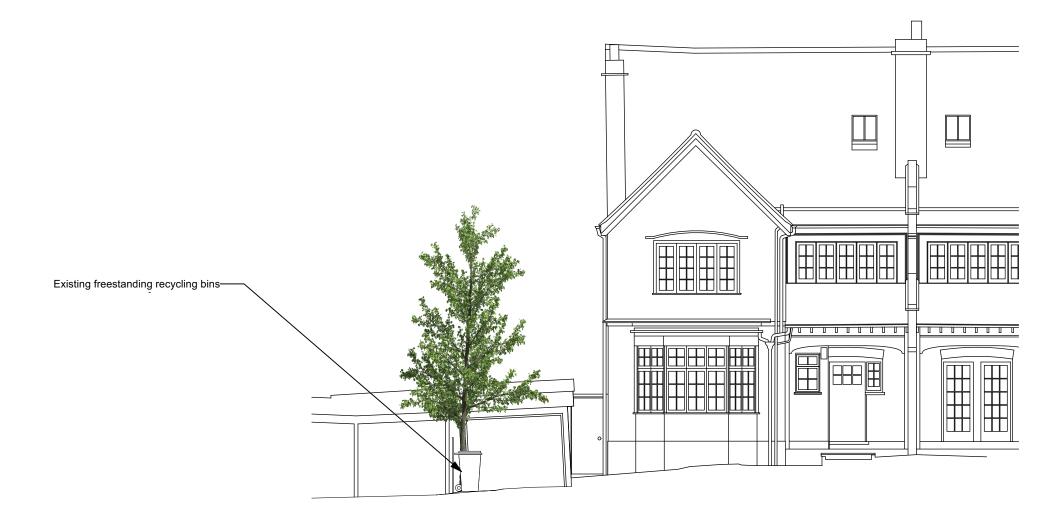

#### 15 Crediton Hill Existing FG2

Existing East Elevation\_Garden

[BrobyDNA]

Phone UK: +44 7979941113 Phone DK: +45 41119158 Email: info@BrobyDNA.com Project Title: 15 Crediton Hill

Date: 13/11/2022

Detail: Existing East Elevation Garden

Drawing No.: CH\_EX\_GE\_East\_G\_RevA\_FG2

Issue/Revision: 01/Rev A

CAD File:

Drawn By: MXB

Scale: 1:100 @ A3