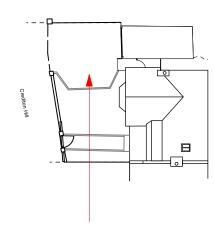

### 15 Crediton Hill Proposed FG2

Proposed Eastward View/Section

Phone UK: +44 7979941113 Phone DK: +45 41119158 Email: info@BrobyDNA.com

Project Title: 15 Crediton Hill

10/11/2022 Date:

Proposed Southward & Eastward Views/Section Detail:

Drawing No.: CH\_PP\_GE\_N/W\_RevA\_FG2

Issue/Revision: 01/Rev A

CAD File:

Drawn By: MXB

Scale: 1:100 @ A3