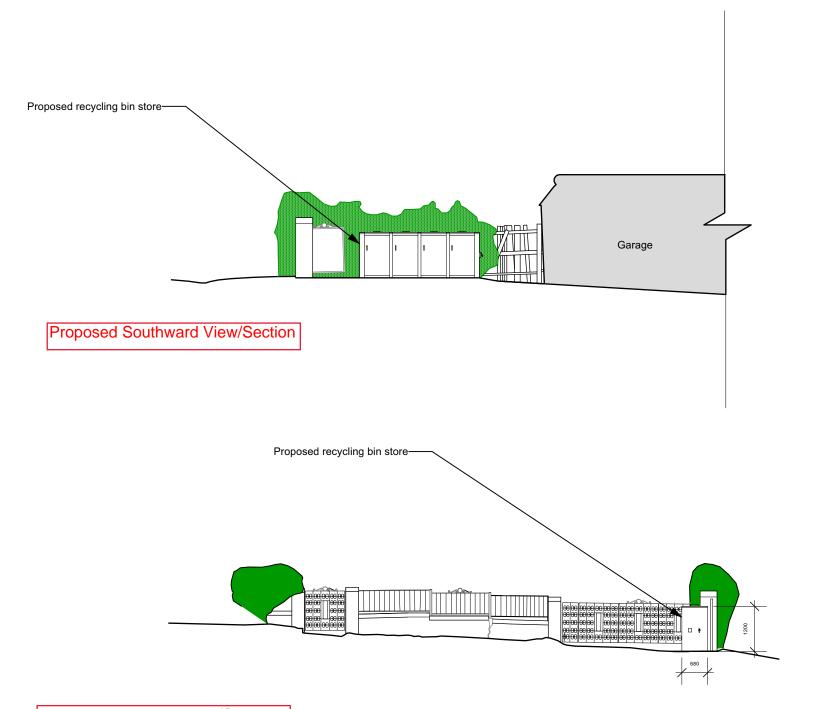

### 15 Crediton Hill Proposed FG2

Proposed Eastward View/Section

Phone UK: +44 7979941113 Phone DK: +45 41119158 Email: info@BrobyDNA.com

Project Title: 15 Crediton Hill

10/11/2022 Date:

Proposed Southward & Eastward Views/Section Detail:

Drawing No.: CH\_PP\_GE\_N/W\_RevA\_FG2

Issue/Revision: 01/Rev A

CAD File:

Drawn By: MXB

Scale: 1:100 @ A3