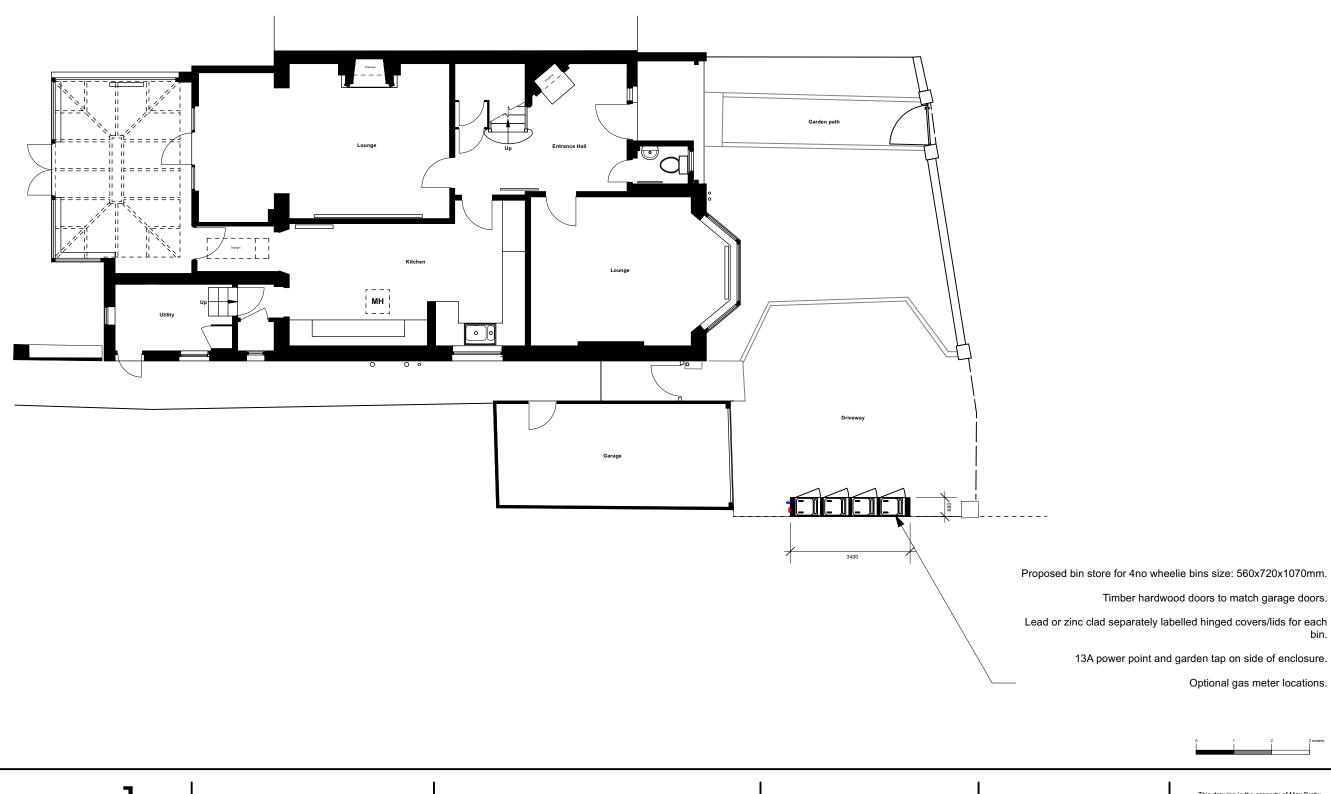

Issue/Revision: 01/Rev A

CAD File:

Drawn By: MXB

Scale: 1:100 @ A3

[BrobyDNA]

Phone UK: +44 7979941113 Phone DK: +45 41119158 Email: info@BrobyDNA.com Project Title: 15 Crediton Hill

Date: 15/11/2022

Detail: Proposed Ground Floor Plan

Drawing No.: CH\_PP\_GA\_GF\_RevA\_FG2

Issue/Revision: 01/Rev A

CAD File:

Drawn By: MXB

Scale: 1:100 @ A3