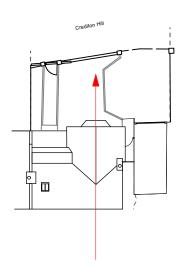

#### 15 Crediton Hill Existing FG2

Existing Eastward View/Section

Phone UK: +44 7979941113 Phone DK: +45 41119158 Email: info@BrobyDNA.com Project Title: 15 Crediton Hill

Date: 10/11/2022

Existing Southward & Eastward Views/Section

Drawing No.: CH\_EX\_GE\_N/W\_RevA\_FG2

Detail:

Issue/Revision: 01/Rev A

CAD File:

Drawn By: MXB

Scale: 1:100 @ A3