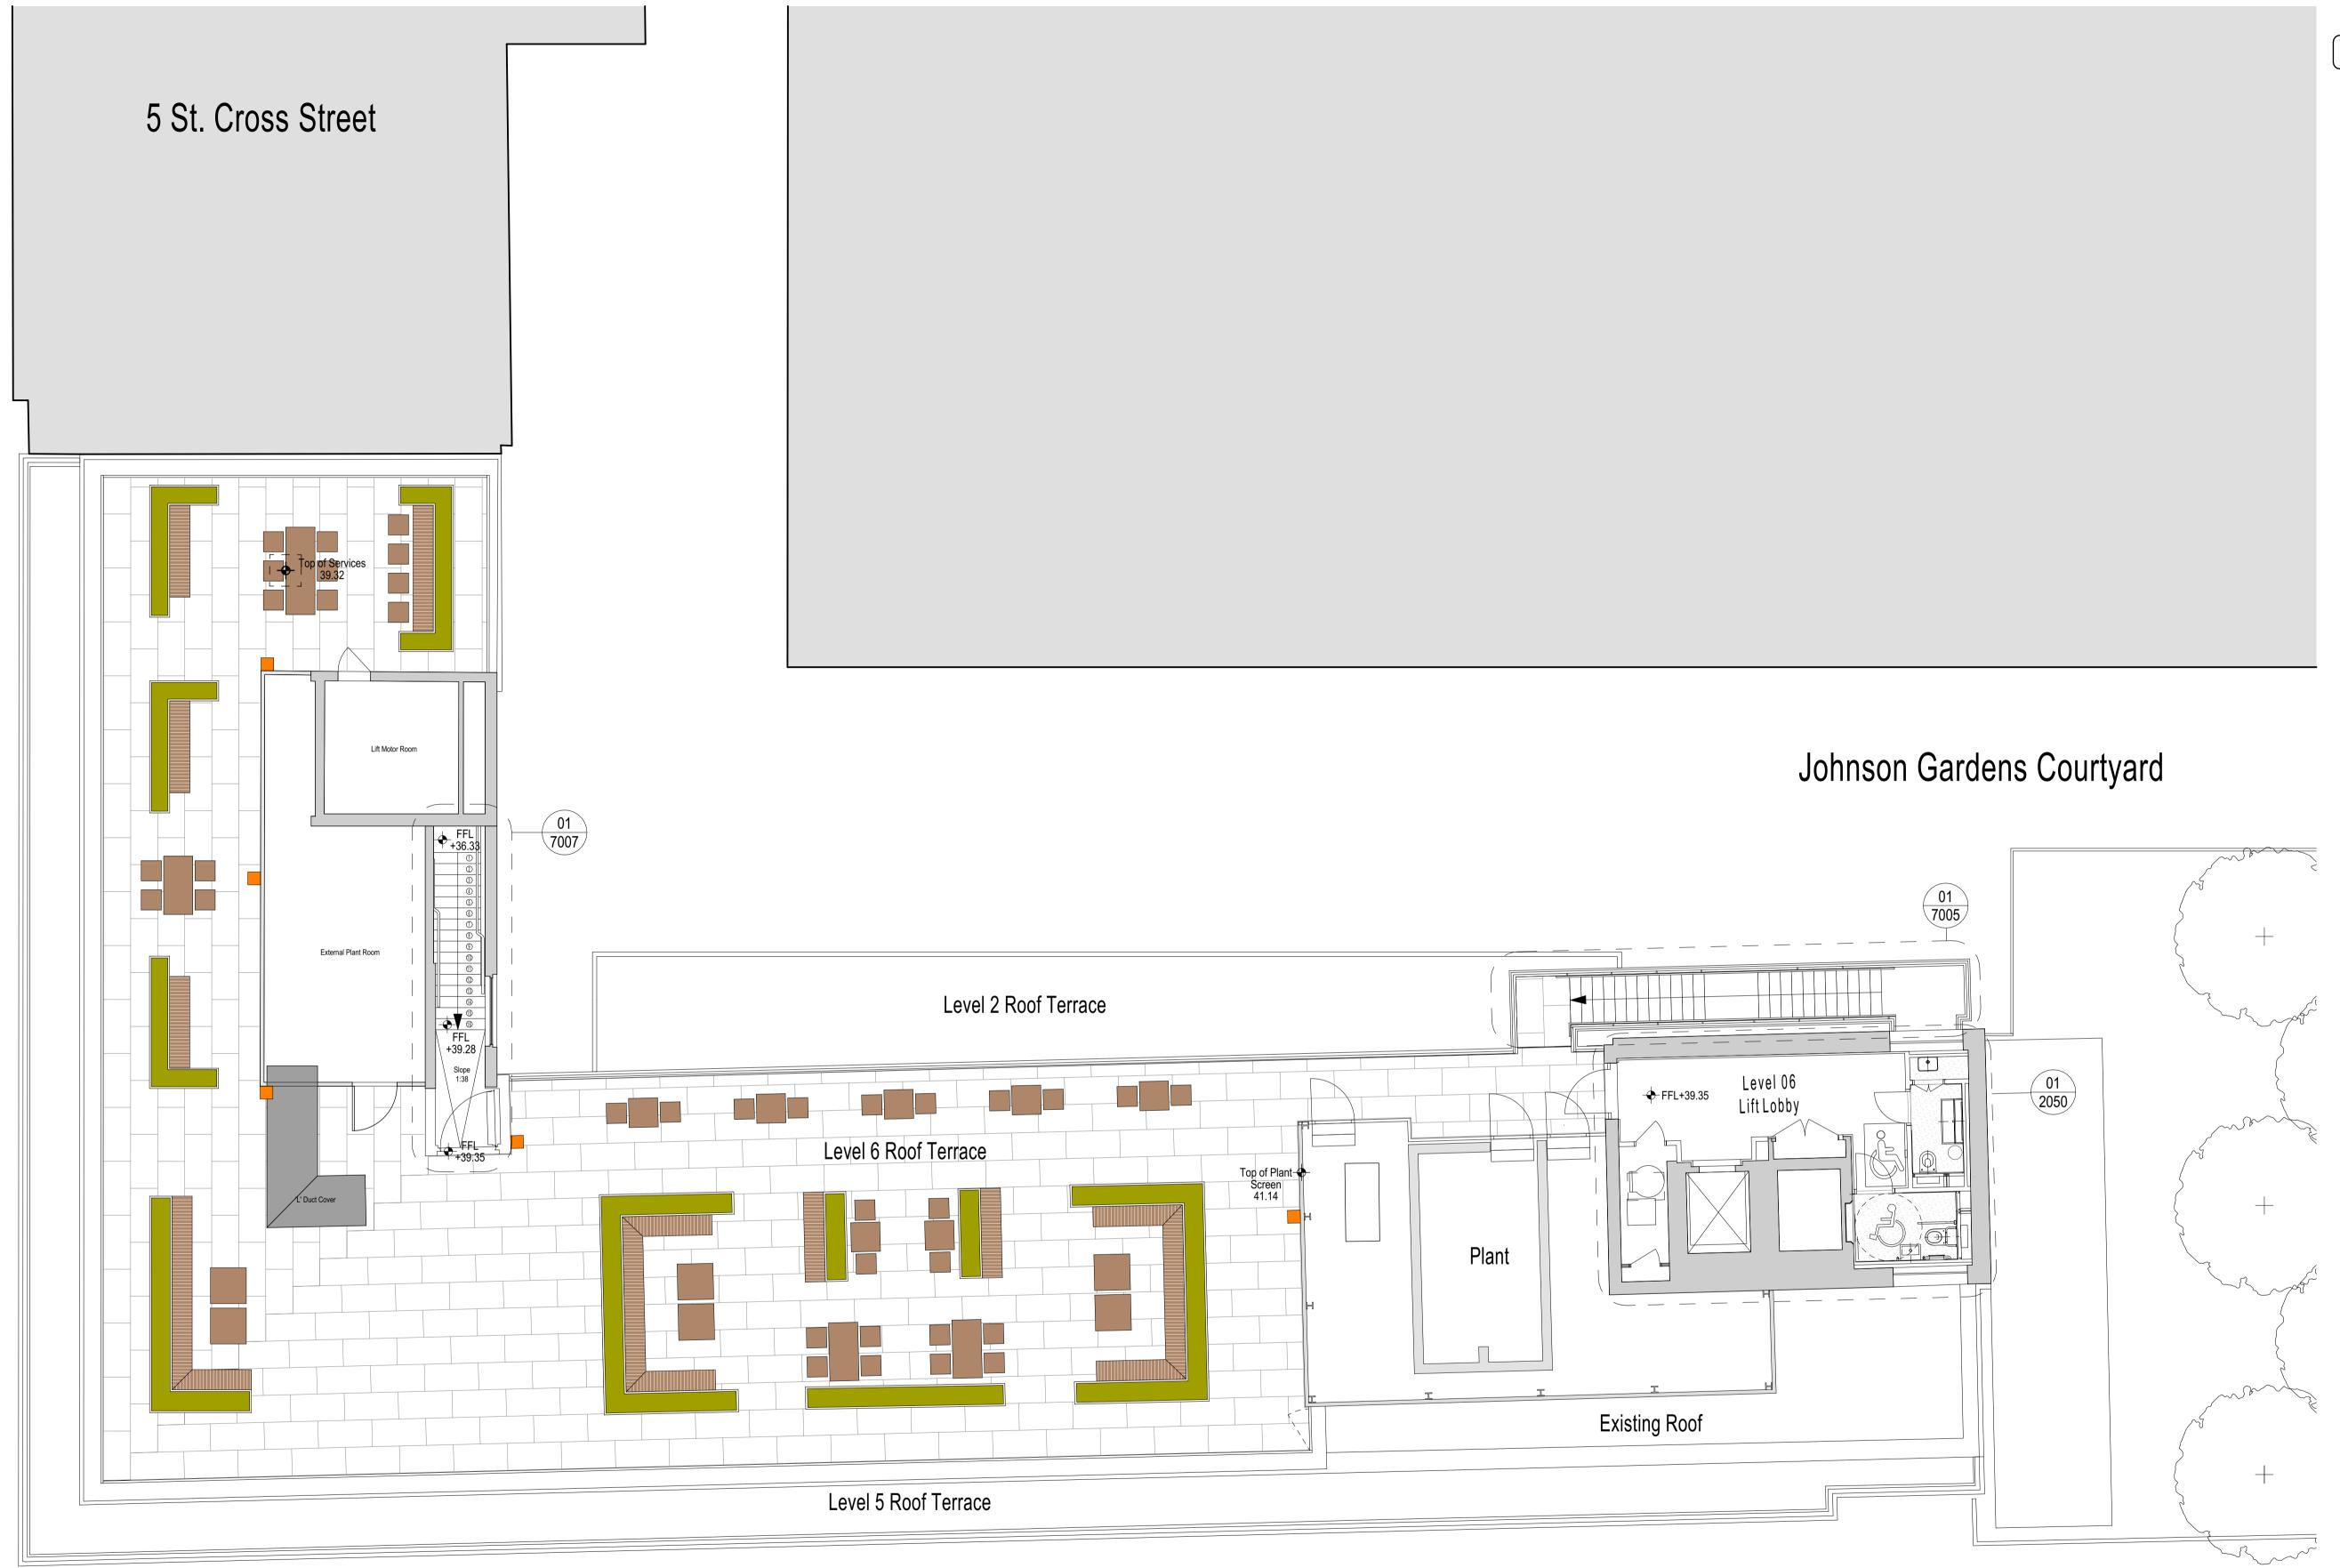

This document and its design content is © John Robertson Architects Ltd. It shall be read in conjunction with all other associated project information including models, specifications, schedules and related consultants documents. Do not scale from documents. All dimensions to be checked on site. Immediately report any discrepancies, errors or omissions on this document to the Originator. If in doubt ASK.

Rev Date Dwn Chk Description P01 16/12/2022 AM LM Issued For Planning

Rev Date Dwn Chk Description

Source File: BIMcloud: STSBIM23 - BIMcloud Basic for Archicad 23/1985 - The Estate/1985-JRA-00-ZZ-M3-A-0002 \_The Estate

## Leather Lane