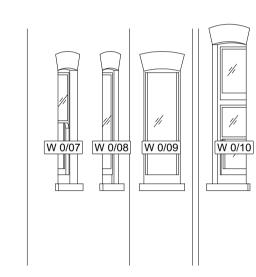

9 Proposed Front Elevation 01 A2200 1:50

W 0/05

Proposed Rear Elevation 02 A2200 1:50

Proposed Rear Elevation 04 A2200 1:50

Proposed Rear Elevation 05 A2200 1:50

Proposed Lightwell Elevation 06
A2200 1:50

Proposed Lightwell Elevation 07
A2200 1:50