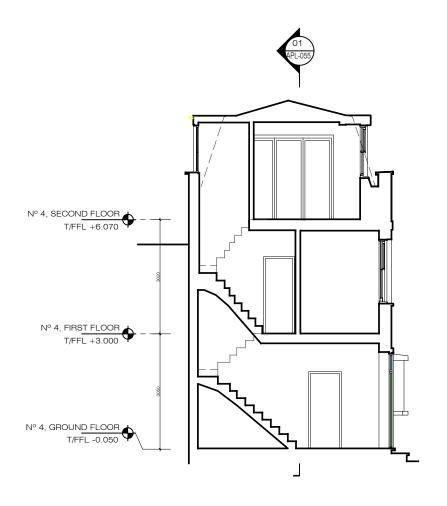

Section A-A

 $02^{\frac{Section \ B-B}{scale:\ 1:100}}$ 

 $03^{\frac{Section D-D}{scale: 1:100}}$ 

4-12 Elsworthy Rise Private NW3 3SH Existing Ariel Greis Design Sections

Dwellings 03 & 04

Preliminary | Drawn | Issued | Date | | CV | AG | O5 | Dec 19 APL\_054 1910A 00