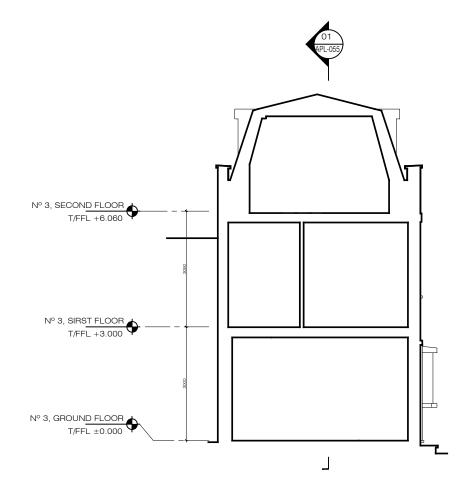

Section A-A

 $02^{\frac{Section \ B-B}{scale:\ 1:100}}$ 

 $03^{\frac{Section D-D}{scale: 1:100}}$ 

4-12 Elsworthy Rise Private NW3 3SH Existing Ariel Greis Design Sections

Dwellings 03 & 04

Preliminary | Drawn | Issued | Date | | CV | AG | O5 | Dec 19 APL\_054 1910A 00