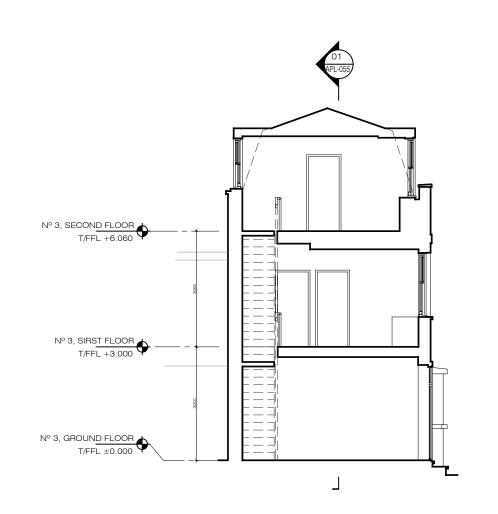

Section A-A

 $02^{\frac{Section \ B-B}{scale:\ 1:100}}$ 

 $03^{\frac{Section D-D}{scale: 1:100}}$ 

4-12 Elsworthy Rise Private NW3 3SH Existing Ariel Greis Design Sections

Dwellings 03 & 04

Preliminary | Drawn | Issued | Date | | CV | AG | O5 | Dec 19 APL\_054 1910A 00