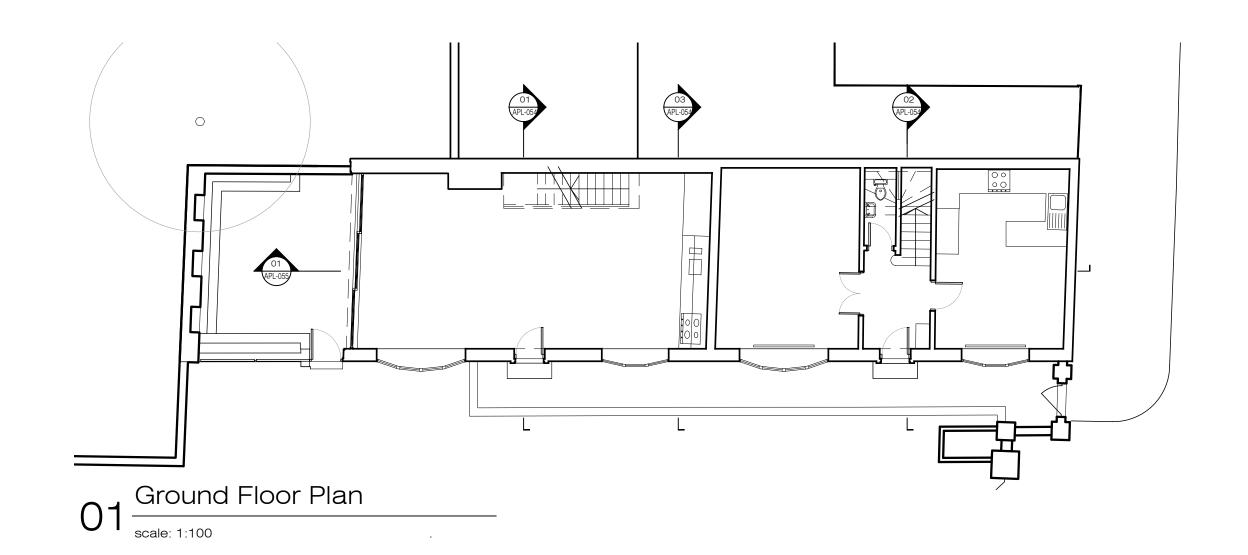

4-12 Elsworthy Rise NW3 3SH Private

Existing Ground Level Ariel Greis Design

Preliminary cale Drawn Issued Date :100 @ A3 CV AG 05 Dec 19 Drawing No APL\_050 1910A 00